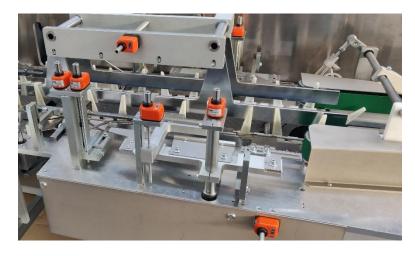

#### MAIN FEATURES

- ✓ Balcony construction, as per GMP rules;
- ✓ Compact dimensions:
- ✓ Maximum visibility for the whole process, thanks to completely transparent guards;
- ✓ Bucket feeding chain into which, by means of dedicated feeders, the products are placed automatically to be cartoned. One sensor checks product presence in the bucket and calls the correspondent carton and leaflet (if necessary), enabling the sensors of correct retrieval;
- ✓ All feeding groups are located in ergonomic position, in order to make the loading easy for the operator;
- ✓ Carton Erector with vacuum arm and tilting movement for Positive and forced Carton Pre-breaking feature which provides also the transfer of the squared open carton directly into the carton transport lug belts, which guarantees optimal operations with the widest range of cartons and cardboard quality;
- ✓ Particularly low noise and Lubrication free thanks to advanced solutions adopted for product and carton conveyors
- ✓ Product arriving from the infeed chain is inserted with a pusher placed on the operator side;
- ✓ After the closing operation, lateral belts discharge the carton;
- ✓ Touch screen control panel, for operator interface and machine management;
- ✓ Self-diagnosis and help functions;
- ✓ The carton transport system consists of scratch-proof white plastic toothed belts to insure package integrity, even when processing cartons with a high gloss finish (ideal for handling fragile or delicate products including cartons with internal liners).