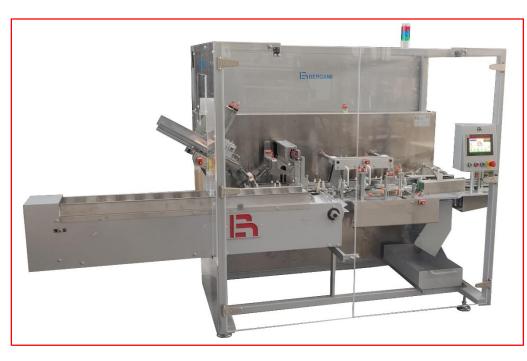

## **Horizontal Cartoner model AS 90**

Horizontal intermittent motion cartoner, specifically designed for small/medium size products, entirely made with balcony construction, designed around three concepts: versatility, ergonomics and maximum efficiency in a small footprint.

#### MAIN FEATURES

- ✓ Balcony construction, as per GMP rules;
- ✓ Compact dimensions:
- ✓ Maximum visibility for the whole process, thanks to completely transparent guards;
- ✓ Bucket feeding chain into which, by means of dedicated feeders, the products are placed automatically to be cartoned. One sensor checks product presence in the bucket and calls the correspondent carton and leaflet (if necessary), enabling the sensors of correct retrieval;
- ✓ All feeding groups are located in ergonomic position, in order to make the loading easy for the operator;
- ✓ Carton Erector with vacuum arm and tilting movement for Positive and forced Carton Pre-breaking feature which provides also the transfer of the squared open carton directly into the carton transport lug belts, which guarantees optimal operations with the widest range of cartons and cardboard quality;
- ✓ Particularly low noise and Lubrication free thanks to advanced solutions adopted for product and carton conveyors
- ✓ Product arriving from the infeed chain is inserted with a pusher placed on the operator side;
- ✓ After the closing operation, lateral belts discharge the carton;
- ✓ Touch screen control panel, for operator interface and machine management;
- ✓ Self-diagnosis and help functions;
- ✓ The carton transport system consists of scratch-proof white plastic toothed belts to insure package integrity, even when processing cartons with a high gloss finish (ideal for handling fragile or delicate products including cartons with internal liners).