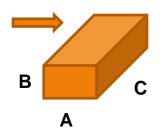

#### Size changeover = *OPERATOR FRIENDLY*

SIZE RANGE

A= min. 25 max. 130 mm

B= min. 15 max. 70 mm

C= min. 70 max. 200 mm

**Mechanical speed** = up to 80 cartons per minute **Installed Power** (Basic machine) = 1,5 KW **Air consumption** (Basic machine) = 20 NI per min. **Air pressure** = 5/6 bar