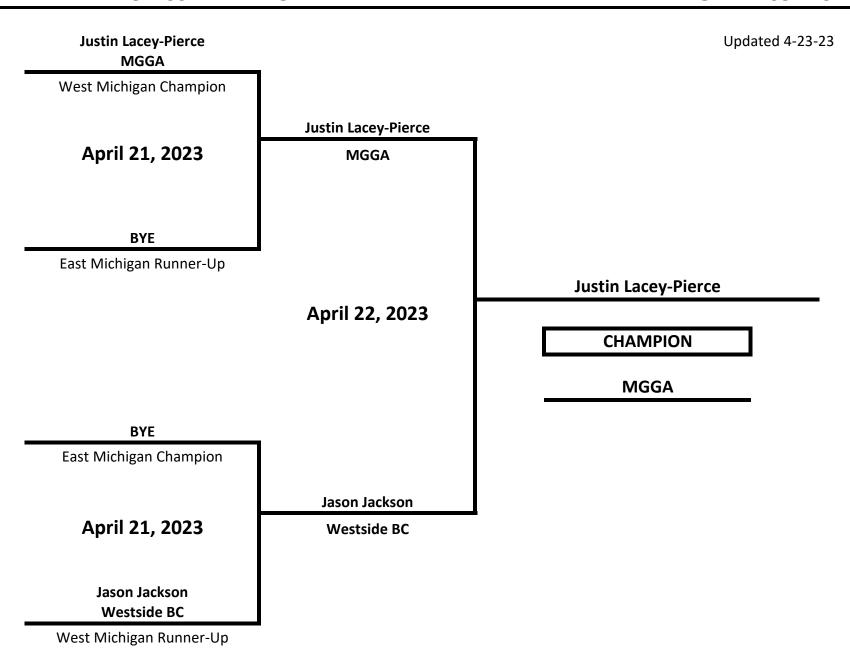

CLASS: ELITE - NOVICE - MALE WEIGHT: 112 LBS

CLASS: ELITE - NOVICE - MALE WEIGHT: 125 LBS

CLASS: ELITE - NOVICE - MALE WEIGHT: 132 LBS

CLASS: ELITE - NOVICE - MALE WEIGHT: 139 LBS

CLASS: ELITE - NOVICE - MALE WEIGHT: 147 LBS

CLASS: ELITE - NOVICE - MALE WEIGHT: 156 LBS

CLASS: ELITE - NOVICE - MALE WEIGHT: 165 LBS

CLASS: ELITE - NOVICE - MALE WEIGHT: 176 LBS

**CLASS: ELITE - NOVICE - MALE WEIGHT: 203 LBS Zachary Brayton** Updated 4-23-23 **Significant Strikes** West Michigan Champion **Zachary Brayton April 21, 2023 Significant Strikes Seth Powers Flint Town** East Michigan Runner-Up **Zachary Brayton April 22, 2023 CHAMPION Significant Strikes Brennan Burks Ultimate Boxing** East Michigan Champion **Austin Connors April 21, 2023 Kzoo Boxing Austin Connors Kzoo Boxing** 