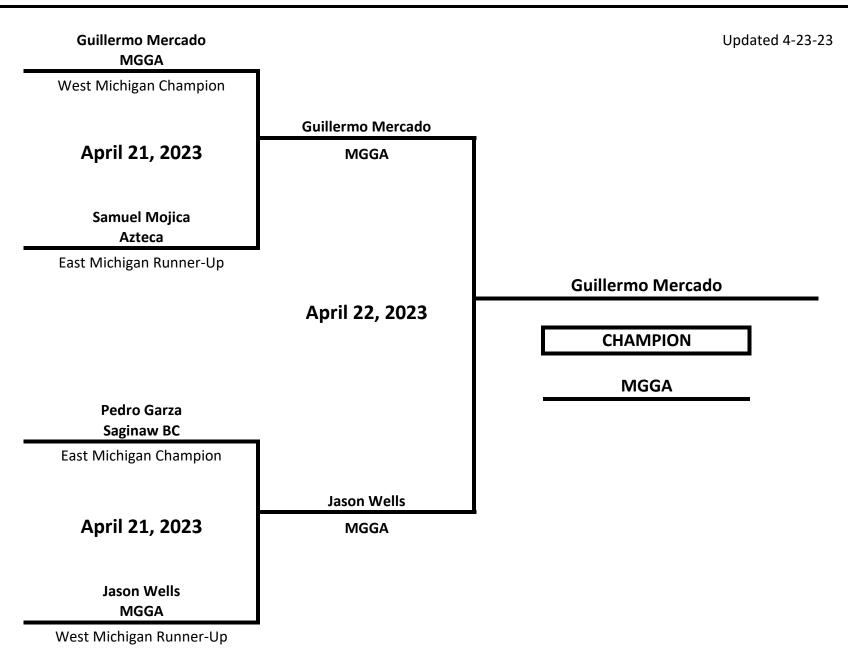

CLASS: ELITE - NOVICE - MALE WEIGHT: 156 LBS

CLASS: ELITE - NOVICE - MALE WEIGHT: 165 LBS

CLASS: ELITE - NOVICE - MALE WEIGHT: 176 LBS

**CLASS: ELITE - NOVICE - MALE WEIGHT: 203 LBS Zachary Brayton** Updated 4-23-23 **Significant Strikes** West Michigan Champion **Zachary Brayton April 21, 2023 Significant Strikes Seth Powers Flint Town** East Michigan Runner-Up **Zachary Brayton April 22, 2023 CHAMPION Significant Strikes Brennan Burks Ultimate Boxing** East Michigan Champion **Austin Connors April 21, 2023 Kzoo Boxing Austin Connors Kzoo Boxing** 

West Michigan Runner-Up

West Michigan Runner-Up