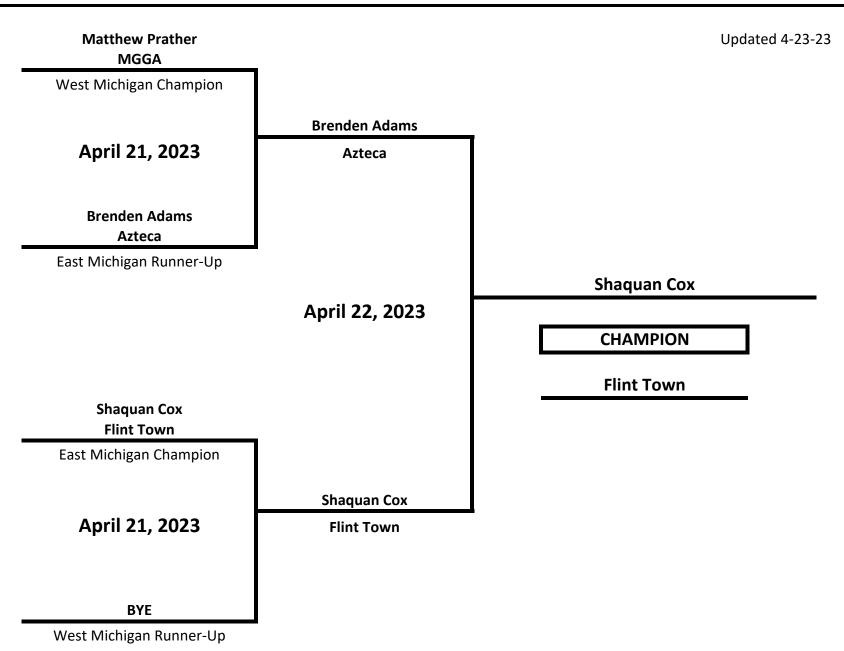

CLASS: ELITE - NOVICE - MALE WEIGHT: 156 LBS

CLASS: ELITE - NOVICE - MALE WEIGHT: 165 LBS

CLASS: ELITE - NOVICE - MALE WEIGHT: 176 LBS

**CLASS: ELITE - NOVICE - MALE WEIGHT: 203 LBS Zachary Brayton** Updated 4-23-23 **Significant Strikes** West Michigan Champion **Zachary Brayton April 21, 2023 Significant Strikes Seth Powers Flint Town** East Michigan Runner-Up **Zachary Brayton April 22, 2023 CHAMPION Significant Strikes Brennan Burks Ultimate Boxing** East Michigan Champion **Austin Connors April 21, 2023 Kzoo Boxing Austin Connors Kzoo Boxing** 

West Michigan Runner-Up

West Michigan Runner-Up