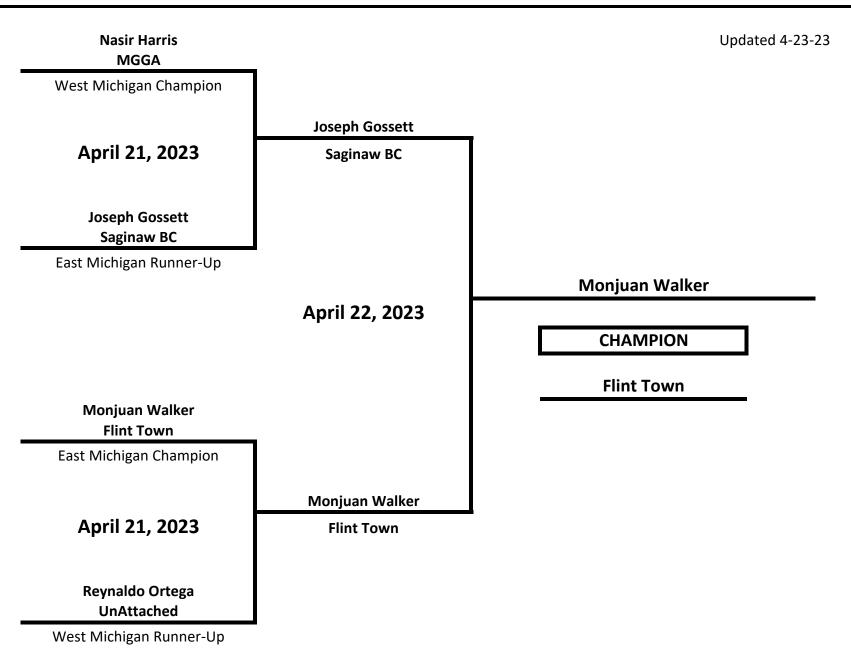

CLASS: ELITE - NOVICE - MALE WEIGHT: 156 LBS

CLASS: ELITE - NOVICE - MALE WEIGHT: 165 LBS

CLASS: ELITE - NOVICE - MALE WEIGHT: 176 LBS

**CLASS: ELITE - NOVICE - MALE WEIGHT: 203 LBS Zachary Brayton** Updated 4-23-23 **Significant Strikes** West Michigan Champion **Zachary Brayton April 21, 2023 Significant Strikes Seth Powers Flint Town** East Michigan Runner-Up **Zachary Brayton April 22, 2023 CHAMPION Significant Strikes Brennan Burks Ultimate Boxing** East Michigan Champion **Austin Connors April 21, 2023 Kzoo Boxing Austin Connors Kzoo Boxing** 