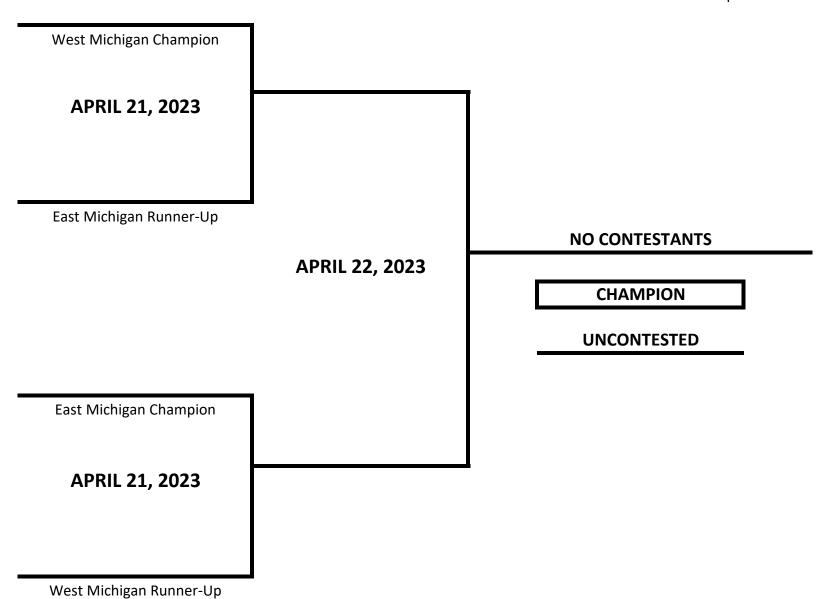

# **2023 MICHIGAN GOLDEN GLOVES STATE CHAMPIONSHIPS**

**CLASS: ELITE - NOVICE - MALE WEIGHT: 203+ LBS Cody Leonard** Updated 4-23-23 **Muskegon BC** West Michigan Champion **Cody Leonard April 21, 2023 Muskegon BC BYE** East Michigan Runner-Up **Cody Leonard** April 22, 2023 **UNCONTESTED CHAMPION Muskegon BC** East Michigan Champion **BYE April 21, 2023** 