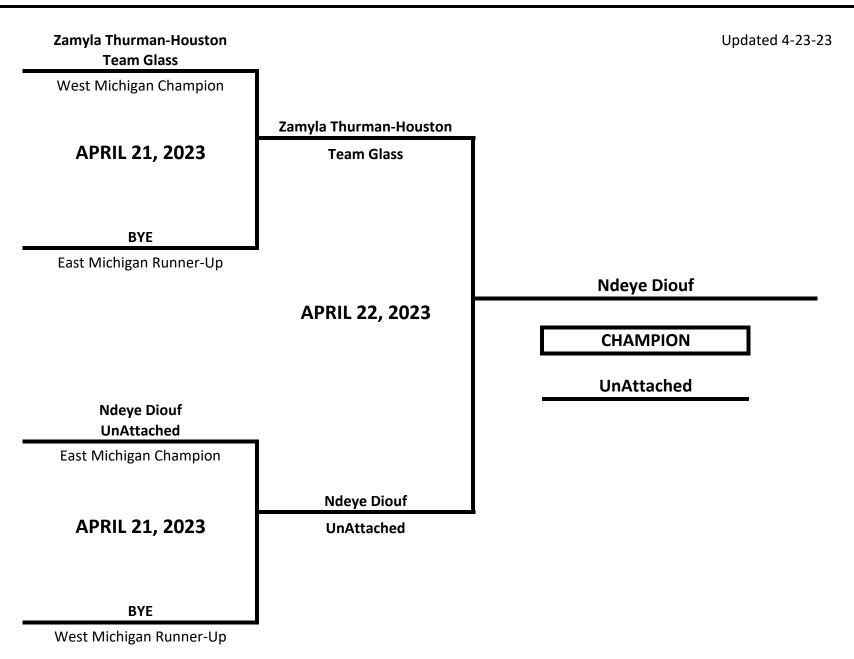

CLASS: ELITE - OPEN - MALE WEIGHT: 112 LBS

CLASS: ELITE - OPEN - MALE WEIGHT: 125 LBS

# **CLASS: ELITE - OPEN - MALE WEIGHT: 132 LBS**

West Michigan Runner-Up