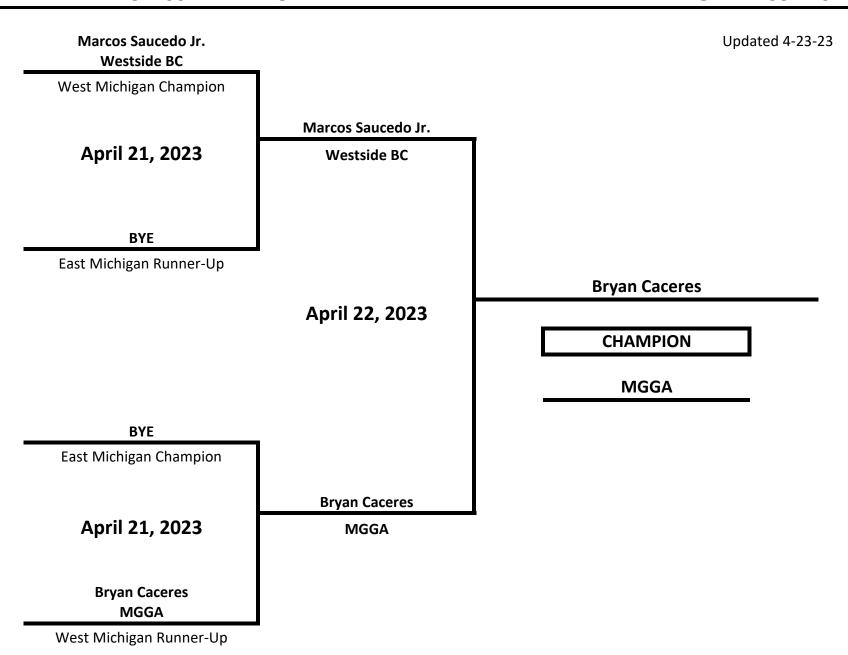

CLASS: ELITE - NOVICE - MALE WEIGHT: 112 LBS

CLASS: ELITE - NOVICE - MALE WEIGHT: 125 LBS

CLASS: ELITE - NOVICE - MALE WEIGHT: 132 LBS

CLASS: ELITE - NOVICE - MALE WEIGHT: 139 LBS

CLASS: ELITE - NOVICE - MALE WEIGHT: 147 LBS