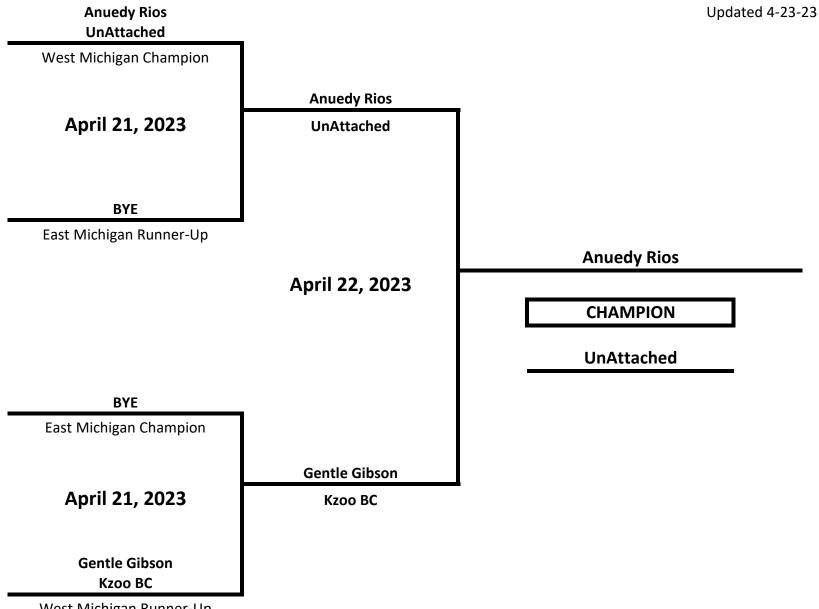

CLASS: ELITE - NOVICE - MALE WEIGHT: 112 LBS

CLASS: ELITE - NOVICE - MALE WEIGHT: 125 LBS

CLASS: ELITE - NOVICE - MALE WEIGHT: 132 LBS

CLASS: ELITE - NOVICE - MALE WEIGHT: 139 LBS

CLASS: ELITE - NOVICE - MALE WEIGHT: 147 LBS