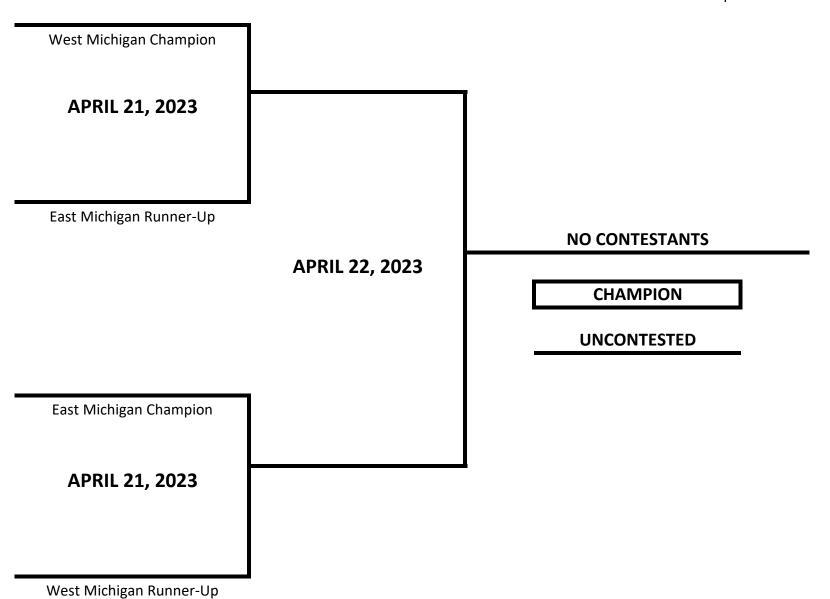

# **2023 MICHIGAN GOLDEN GLOVES STATE CHAMPIONSHIPS**

**CLASS: ELITE - NOVICE - MALE WEIGHT: 203+ LBS Cody Leonard** Updated 4-23-23 **Muskegon BC** West Michigan Champion **Cody Leonard April 21, 2023 Muskegon BC BYE** East Michigan Runner-Up **Cody Leonard** April 22, 2023 **UNCONTESTED CHAMPION Muskegon BC** East Michigan Champion **BYE April 21, 2023** 