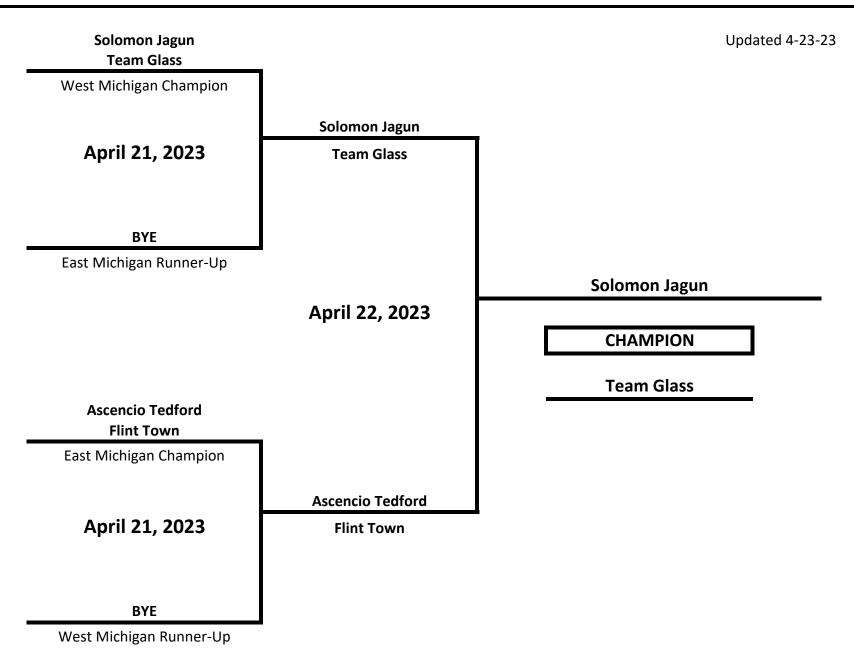

CLASS: ELITE - NOVICE - MALE WEIGHT: 112 LBS

CLASS: ELITE - NOVICE - MALE WEIGHT: 125 LBS

CLASS: ELITE - NOVICE - MALE WEIGHT: 132 LBS

CLASS: ELITE - NOVICE - MALE WEIGHT: 139 LBS

CLASS: ELITE - NOVICE - MALE WEIGHT: 147 LBS

CLASS: ELITE - NOVICE - MALE WEIGHT: 156 LBS

CLASS: ELITE - NOVICE - MALE WEIGHT: 165 LBS

CLASS: ELITE - NOVICE - MALE WEIGHT: 176 LBS

**CLASS: ELITE - NOVICE - MALE WEIGHT: 203 LBS Zachary Brayton** Updated 4-23-23 **Significant Strikes** West Michigan Champion **Zachary Brayton April 21, 2023 Significant Strikes Seth Powers Flint Town** East Michigan Runner-Up **Zachary Brayton April 22, 2023 CHAMPION Significant Strikes Brennan Burks Ultimate Boxing** East Michigan Champion **Austin Connors April 21, 2023 Kzoo Boxing Austin Connors Kzoo Boxing** 