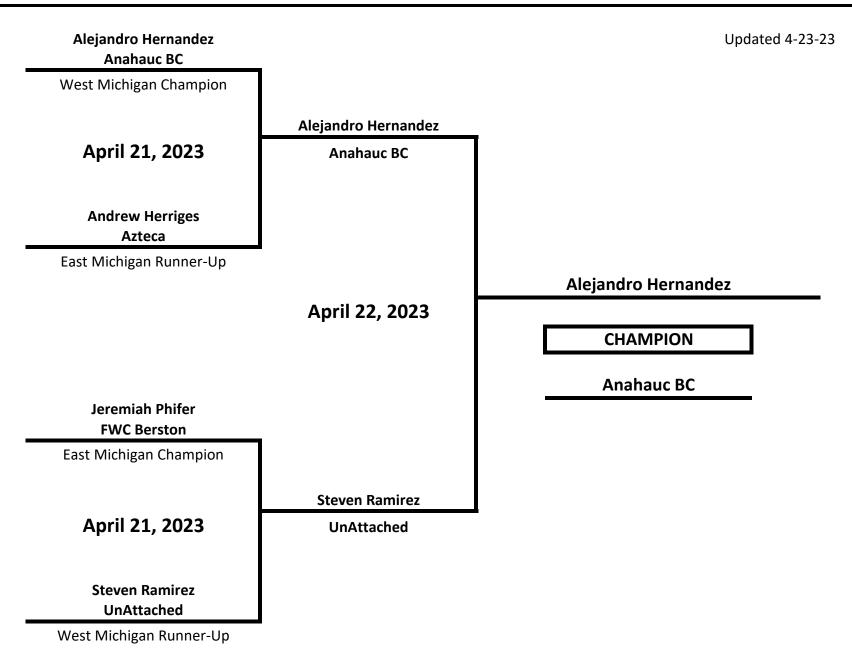

CLASS: ELITE - NOVICE - MALE WEIGHT: 112 LBS

CLASS: ELITE - NOVICE - MALE WEIGHT: 125 LBS

CLASS: ELITE - NOVICE - MALE WEIGHT: 132 LBS

CLASS: ELITE - NOVICE - MALE WEIGHT: 139 LBS

CLASS: ELITE - NOVICE - MALE WEIGHT: 147 LBS