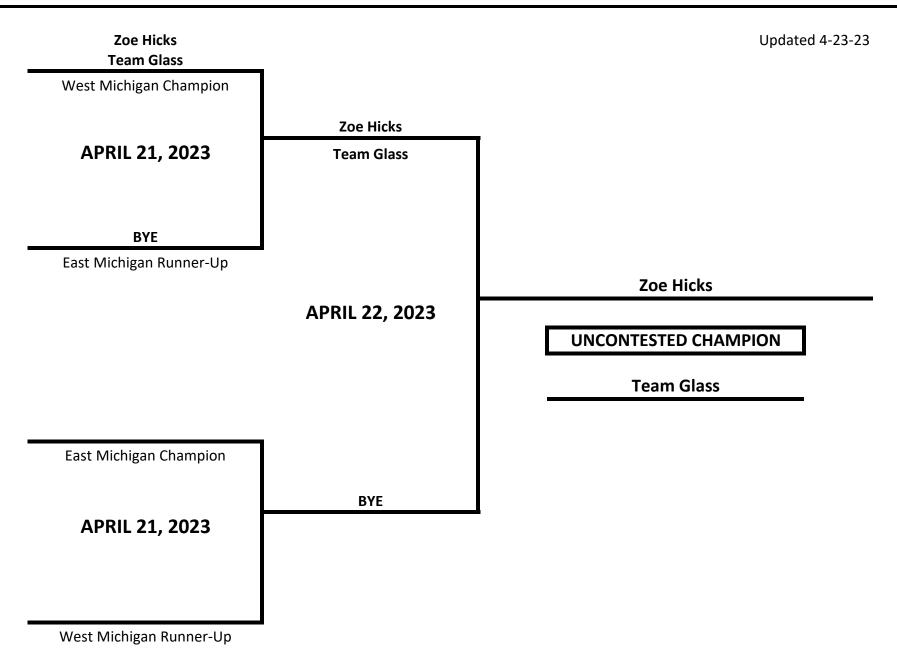

CLASS: ELITE - NOVICE - MALE WEIGHT: 156 LBS

CLASS: ELITE - NOVICE - MALE WEIGHT: 165 LBS

CLASS: ELITE - NOVICE - MALE WEIGHT: 176 LBS

**CLASS: ELITE - NOVICE - MALE WEIGHT: 203 LBS Zachary Brayton** Updated 4-23-23 **Significant Strikes** West Michigan Champion **Zachary Brayton April 21, 2023 Significant Strikes Seth Powers Flint Town** East Michigan Runner-Up **Zachary Brayton April 22, 2023 CHAMPION Significant Strikes Brennan Burks Ultimate Boxing** East Michigan Champion **Austin Connors April 21, 2023 Kzoo Boxing Austin Connors Kzoo Boxing** 

West Michigan Runner-Up

West Michigan Runner-Up