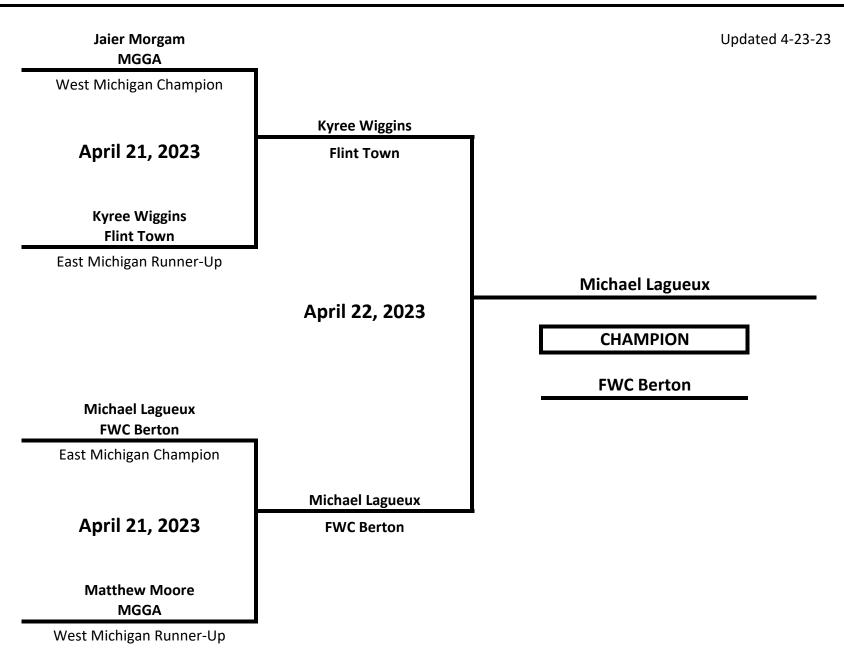

CLASS: ELITE - NOVICE - MALE WEIGHT: 156 LBS

CLASS: ELITE - NOVICE - MALE WEIGHT: 165 LBS

CLASS: ELITE - NOVICE - MALE WEIGHT: 176 LBS

**CLASS: ELITE - NOVICE - MALE WEIGHT: 203 LBS Zachary Brayton** Updated 4-23-23 **Significant Strikes** West Michigan Champion **Zachary Brayton April 21, 2023 Significant Strikes Seth Powers Flint Town** East Michigan Runner-Up **Zachary Brayton April 22, 2023 CHAMPION Significant Strikes Brennan Burks Ultimate Boxing** East Michigan Champion **Austin Connors April 21, 2023 Kzoo Boxing Austin Connors Kzoo Boxing** 