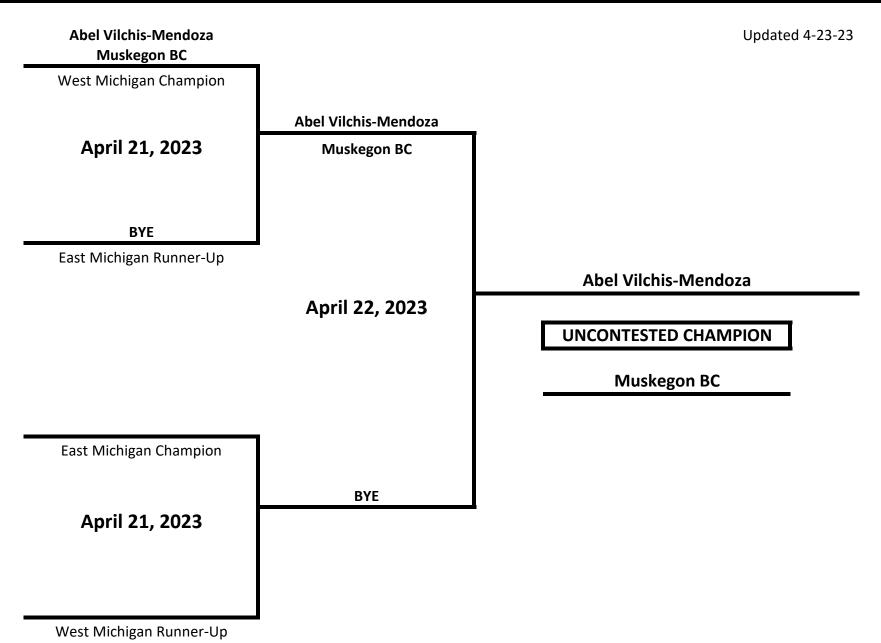

# **2023 MICHIGAN GOLDEN GLOVES STATE CHAMPIONSHIPS**

**CLASS: ELITE - NOVICE - MALE WEIGHT: 203+ LBS Cody Leonard** Updated 4-23-23 **Muskegon BC** West Michigan Champion **Cody Leonard April 21, 2023 Muskegon BC BYE** East Michigan Runner-Up **Cody Leonard** April 22, 2023 **UNCONTESTED CHAMPION Muskegon BC** East Michigan Champion **BYE April 21, 2023** 