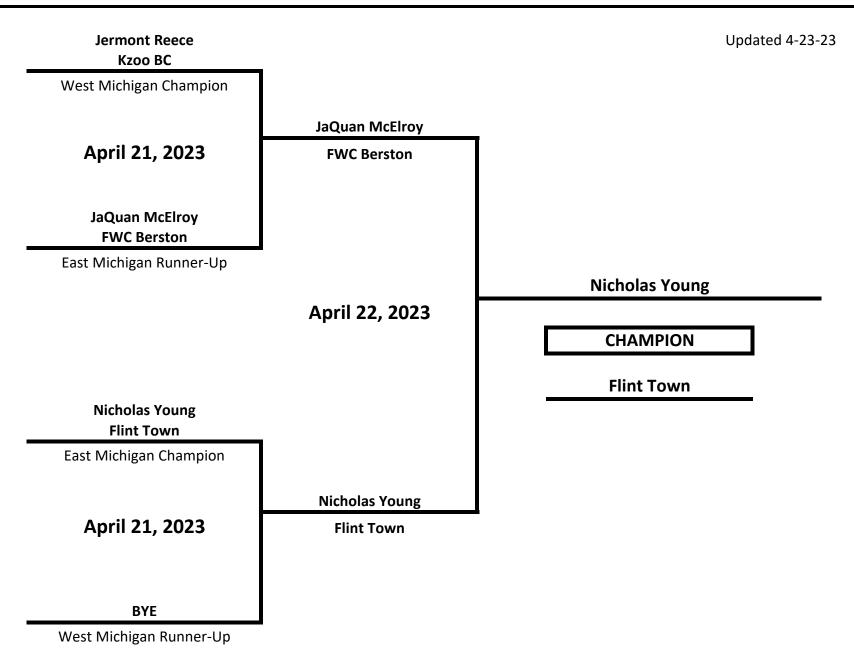

CLASS: ELITE - NOVICE - MALE WEIGHT: 112 LBS

CLASS: ELITE - NOVICE - MALE WEIGHT: 125 LBS

CLASS: ELITE - NOVICE - MALE WEIGHT: 132 LBS

CLASS: ELITE - NOVICE - MALE WEIGHT: 139 LBS

CLASS: ELITE - NOVICE - MALE WEIGHT: 147 LBS

CLASS: ELITE - NOVICE - MALE WEIGHT: 156 LBS

CLASS: ELITE - NOVICE - MALE WEIGHT: 165 LBS

CLASS: ELITE - NOVICE - MALE WEIGHT: 176 LBS

**CLASS: ELITE - NOVICE - MALE WEIGHT: 203 LBS Zachary Brayton** Updated 4-23-23 **Significant Strikes** West Michigan Champion **Zachary Brayton April 21, 2023 Significant Strikes Seth Powers Flint Town** East Michigan Runner-Up **Zachary Brayton April 22, 2023 CHAMPION Significant Strikes Brennan Burks Ultimate Boxing** East Michigan Champion **Austin Connors April 21, 2023 Kzoo Boxing Austin Connors Kzoo Boxing** 