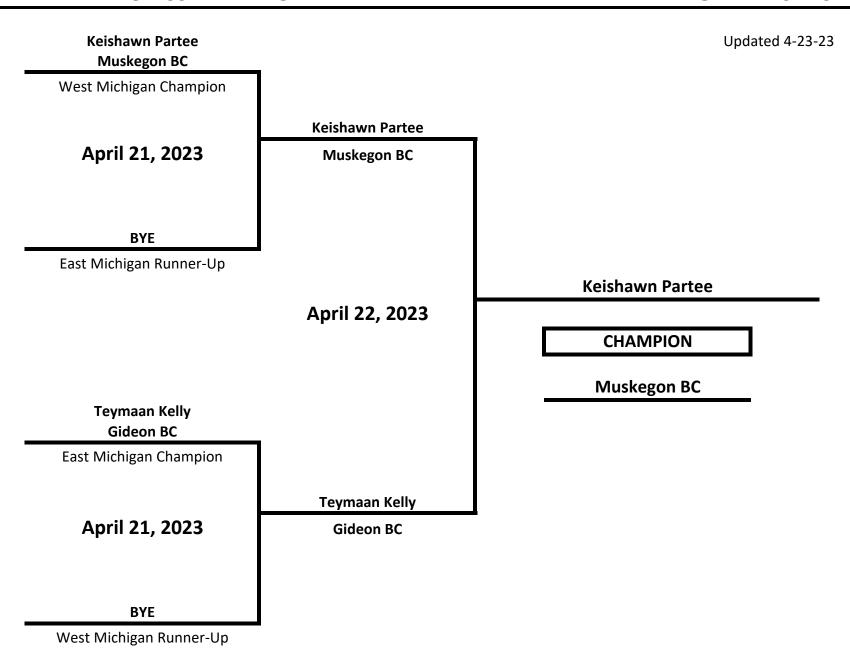

CLASS: ELITE - NOVICE - MALE WEIGHT: 112 LBS

CLASS: ELITE - NOVICE - MALE WEIGHT: 125 LBS

CLASS: ELITE - NOVICE - MALE WEIGHT: 132 LBS

CLASS: ELITE - NOVICE - MALE WEIGHT: 139 LBS

CLASS: ELITE - NOVICE - MALE WEIGHT: 147 LBS

CLASS: ELITE - NOVICE - MALE WEIGHT: 156 LBS

CLASS: ELITE - NOVICE - MALE WEIGHT: 165 LBS

CLASS: ELITE - NOVICE - MALE WEIGHT: 176 LBS

**CLASS: ELITE - NOVICE - MALE WEIGHT: 203 LBS Zachary Brayton** Updated 4-23-23 **Significant Strikes** West Michigan Champion **Zachary Brayton April 21, 2023 Significant Strikes Seth Powers Flint Town** East Michigan Runner-Up **Zachary Brayton April 22, 2023 CHAMPION Significant Strikes Brennan Burks Ultimate Boxing** East Michigan Champion **Austin Connors April 21, 2023 Kzoo Boxing Austin Connors Kzoo Boxing** 