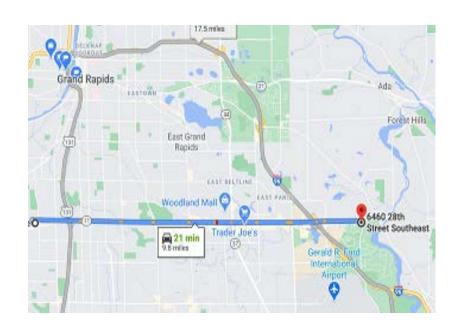

ADDRESS: 6460 28<sup>th</sup> street SE Grand Rapids 49546

HOURS: 8:00 A.M. – 6:00 P.M. - Everyday

PHONE: 616-591-5995

UPON ARRIVAL - call the WellCare phone number as ALL registrations for physicals (triage) are done over the phone PRIOR to entering the WellCare building.

wellcareurgentcare.com

**Walk-in Sports Physicals** 

\$25 for 17 and under

\$52 for 18 and up

Map Location -----

Wellcare Urgent Care 6460 28th St SE, Grand Rapids, MI 49546 616.591.5995