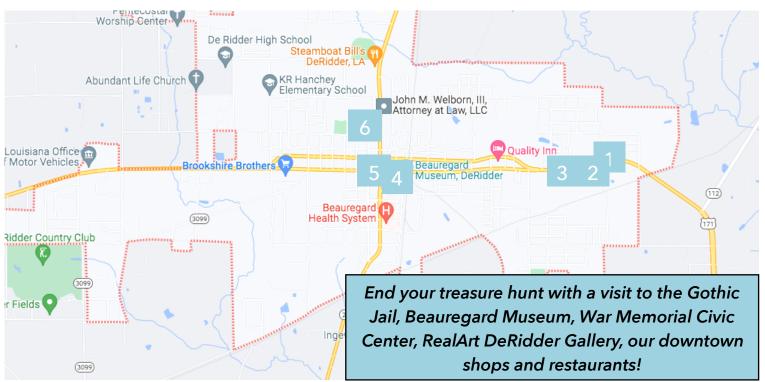

## A Quick Guide to Local Flea Markets

1. Big Stick Long Bow 1145 East 1st Street 10 a.m. to 5 p.m. Tues.-Sat. 337-462-3764

**4. Treasure City Market** 121 S. Washington 10 a.m. to 5 p.m. Tues.-Sat. **337-460-6004** 

2. G&M Army Surplus and Flea 1034 East 1st Street 8 a.m. to 5 p.m. Mon.-Fri. 9 a.m. to 3 p.m. Sat. 337-463-4224

5. Vintage Girl
111 W. 1st Street
10 a.m. to 5 p.m. Thurs.-Fri.
10 a.m. to 4 p.m. Sat.
337-460-1374

**3. Back Home Collection** 902 East 1st Street 9 a.m. to 5 p.m. Mon.-Sat. 337-462-4629

6. Louisiana Cajun
Culture
515 N. Pine Street
9 a.m. to 7 p.m. Mon.-Sa

9 a.m. to 7 p.m. Mon.-Sat. 225-937-8872