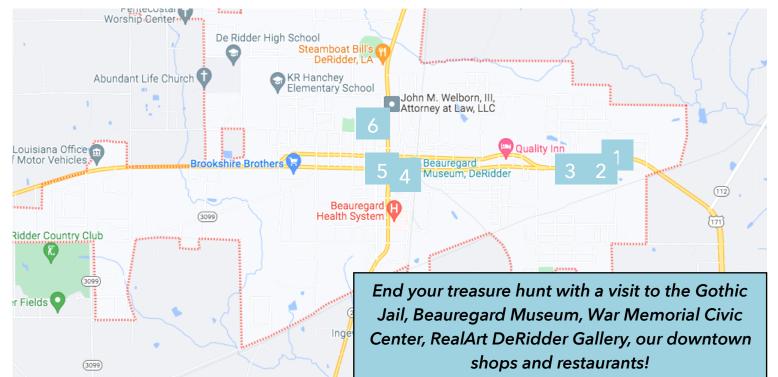

## **DeRidder Treasure Trail**

A Quick Guide to Local Flea Markets

**1. Big Stick Long Bow** 1145 East 1st Street 10 a.m. to 5 p.m. Tues.-Sat. **337-462-3764** 

**4. Treasure City Market** 121 S. Washington 10 a.m. to 5 p.m. Tues.-Sat. **337-460-6004** 

2. G&M Army Surplus and Flea 1034 East 1st Street 8 a.m. to 5 p.m. Mon.-Fri. 9 a.m. to 3 p.m. Sat. 337-463-4224

**5. Vintage Girl** 111 W. 1st Street 10 a.m. to 5 p.m. Thurs.-Fri. 10 a.m. to 4 p.m. Sat. **337-460-1374** 

3. Back Home Collection 902 East 1st Street
9 a.m. to 5 p.m. Mon.-Sat. 337-462-4629

6. Cajun Culture 515 N. Pine Street 9 a.m. to 7 p.m. Mon.-Sat. 225-937-8872