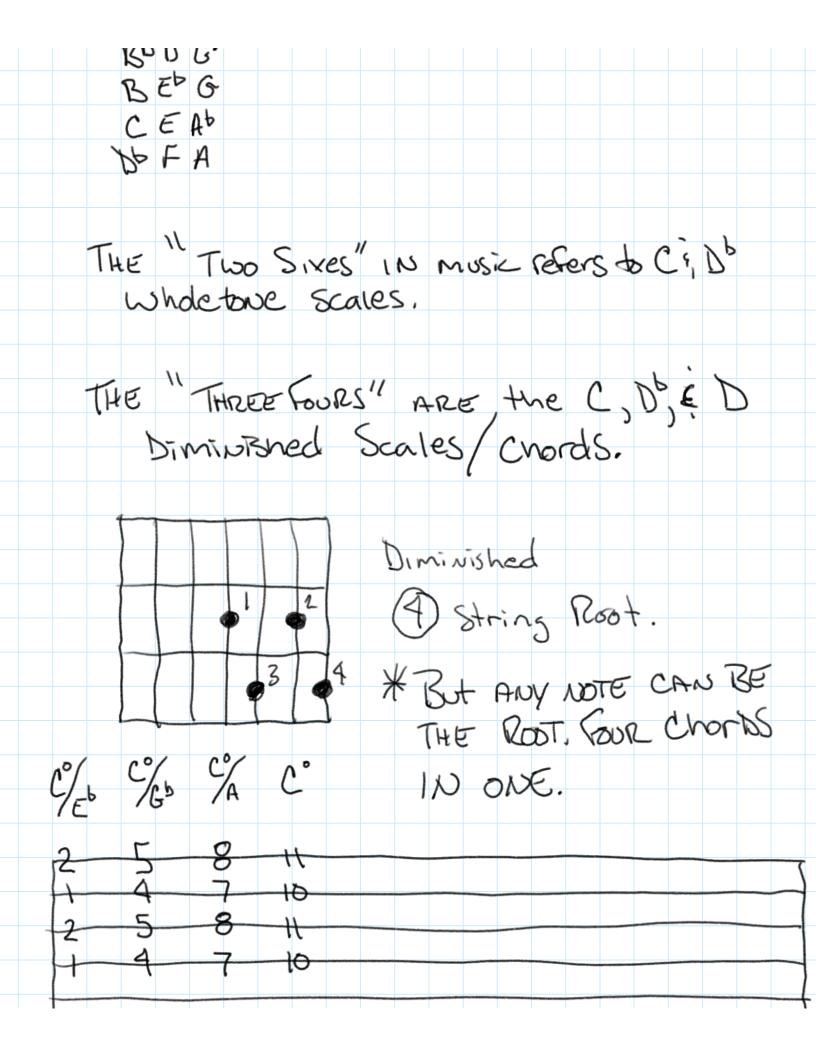

| Frida | ARRY Harris y, May 1, 2020 11:12 AM  |
|-------|--------------------------------------|
|       | PREATION OF MUSIC (WESTERN)          |
|       | 12 TONE SYSTEM                       |
|       | CHROMATIC SCALE                      |
|       | CBB EFEFGGABABB ("Stacked"           |
| 2     | whole Towe Scales all whole steps    |
|       | CDEGBABB ANY NOTE can be the root    |
|       | BEFGAB OR D. THERE ARE ONLY          |
|       | Two whole tone Scales in             |
|       | all of music, C & Db.                |
| 3     | Diminished Scales ] all minor thirds |
|       | CEBGB A D'EGBB Dim. Scales Dim.      |
| 4     | Augmented Scales all major thirds    |
|       | RDOGD<br>REG                         |

\* Each DininishED (C, b) GIVE BURTH to 4 Dam. SEVEN Choras, equalling 12, out For Every Rey! 15- you flat any note of a diminished Chord It becomes a Dominant SEVENTH Chord. E1 457 D7 10 10 10 10 10 11 11 (1) 10 11 11 11 10) 9 TO 10 10 10 10 THIS IS 1 & 3 Families of Dom. 7 Chords. THEY ARE ALL RELATED By THE C' chord!