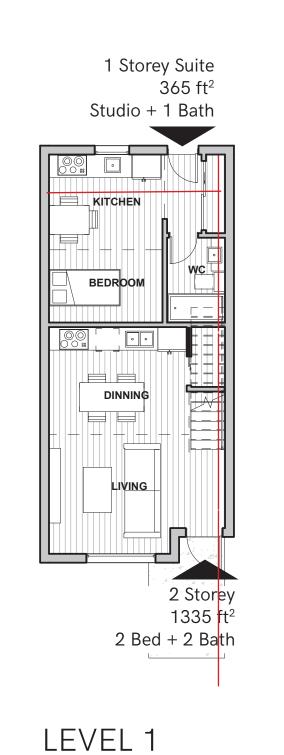

SMALL HOMES IN POCKET NEIGHBOURHOODS

RETAREA

RETOREN

RET

2 STOREY COTTAGE

LEVEL 1

SMALLWORKS DESIGNS

LEVEL 2

2 Bed + 2 Bath