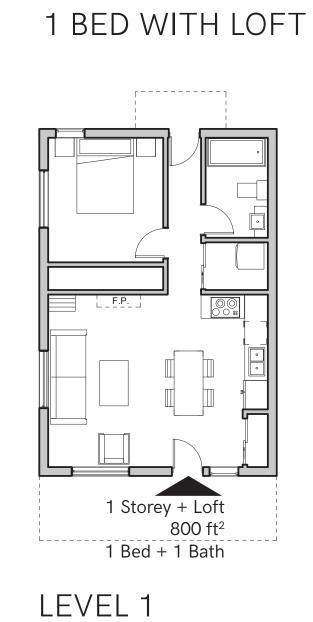

## SINGLE FAMILY / SMALL HOMES

| DATA                                                                                                                                                                                                                                                |                                               | Small Home                            | Small Home - 2 Bed                    | Single Family with<br>Suite |
|-----------------------------------------------------------------------------------------------------------------------------------------------------------------------------------------------------------------------------------------------------|-----------------------------------------------|---------------------------------------|---------------------------------------|-----------------------------|
| NOTE: Monthly rental prices and purchase prices are illustrative only and will be more firmly established through more detailed design, project planning and fundraising. If suggested prices are not attainable or affordable, please let us know. | Size                                          | 800 sq ft with loft                   | 1000 sq ft                            | 1700 sq ft                  |
|                                                                                                                                                                                                                                                     | # Beds                                        | 2                                     | 2                                     | 3 or 4                      |
|                                                                                                                                                                                                                                                     | # Baths                                       | 1                                     | 2                                     | 3                           |
|                                                                                                                                                                                                                                                     | Parking                                       | Clustered parking with walk-in access | Clustered parking with walk-in access | Surface Parking             |
|                                                                                                                                                                                                                                                     | Affordable Rental                             | n/a                                   | \$1100                                | n/a                         |
|                                                                                                                                                                                                                                                     | Attainable Rental<br>Attainable Homeownership | n/a<br>\$250,000                      | \$1600<br>\$325,000                   | n/a<br>\$520,00             |