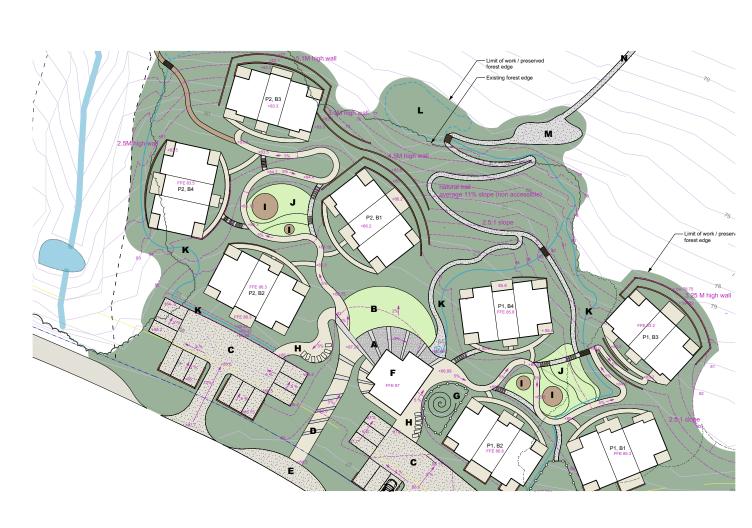

## SINGLE FAMILY / SMALL HOMES

| DATA                                                                                                                                                                                                                                                |                                               | Small Home                            | Small Home - 2 Bed                    | Single Family with<br>Suite |
|-----------------------------------------------------------------------------------------------------------------------------------------------------------------------------------------------------------------------------------------------------|-----------------------------------------------|---------------------------------------|---------------------------------------|-----------------------------|
| NOTE: Monthly rental prices and purchase prices are illustrative only and will be more firmly established through more detailed design, project planning and fundraising. If suggested prices are not attainable or affordable, please let us know. | Size                                          | 800 sq ft with loft                   | 1000 sq ft                            | 1700 sq ft                  |
|                                                                                                                                                                                                                                                     | # Beds                                        | 2                                     | 2                                     | 3 or 4                      |
|                                                                                                                                                                                                                                                     | # Baths                                       | 1                                     | 2                                     | 3                           |
|                                                                                                                                                                                                                                                     | Parking                                       | Clustered parking with walk-in access | Clustered parking with walk-in access | Surface Parking             |
|                                                                                                                                                                                                                                                     | Affordable Rental                             | n/a                                   | \$1100                                | n/a                         |
|                                                                                                                                                                                                                                                     | Attainable Rental<br>Attainable Homeownership | n/a<br>\$250,000                      | \$1600<br>\$325,000                   | n/a<br>\$520,00             |