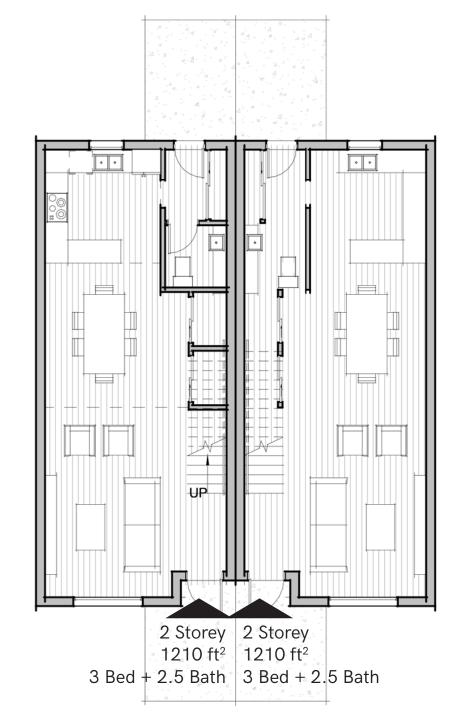

#### WIDE LOT - UNIT STYLE A

LEVEL 1

# DUPLEX

| DATA                                                                                                                                                                                                                                                                            |                          | Narrow Lot Style A | Wide Lot Style A | Wide Lot Style B |
|---------------------------------------------------------------------------------------------------------------------------------------------------------------------------------------------------------------------------------------------------------------------------------|--------------------------|--------------------|------------------|------------------|
| NOTE: Monthly rental prices<br>and purchase prices are illus-<br>trative only and will be more<br>firmly established through<br>more detailed design, project<br>planning and fundraising. If<br>suggested prices are not at-<br>tainable or affordable, please<br>let us know. | Size                     | 1200 sq ft         | 1600sq ft        | 1600 sq ft       |
|                                                                                                                                                                                                                                                                                 | # Beds                   | 3                  | 3                | 3                |
|                                                                                                                                                                                                                                                                                 | # Baths                  | 2.5                | 2.5              | 2.5              |
|                                                                                                                                                                                                                                                                                 | Parking                  | Surface Parking    | Surface Parking  | Car Port         |
|                                                                                                                                                                                                                                                                                 | Affordable Rental        | \$1300             | \$1700           | \$1700           |
|                                                                                                                                                                                                                                                                                 | Attainable Rental        | \$2050             | \$2500           | \$2500           |
|                                                                                                                                                                                                                                                                                 | Attainable Homeownership | \$385,000          | \$465,000        | \$480,000        |