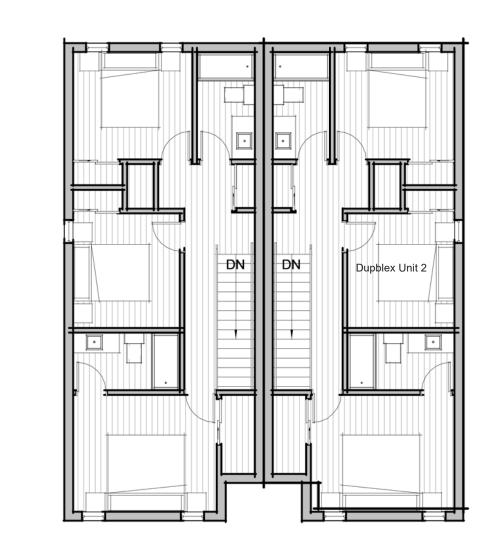

| \$1700           | \$1700           |
|                                                                                                                                                                                                                                                                                 | Attainable Rental        | \$2050             | \$2500           | \$2500           |
|                                                                                                                                                                                                                                                                                 | Attainable Homeownership | \$385,000          | \$465,000        | \$480,000        |

### NARROW LOT - UNIT STYLE A







PLEASE Fill out a SURVEY

and let us know what type of

unit you are interested in living in and

what you like about our housing ideas and

what we could improve on.

SEE WWW.TOFINOHOUSINGCORP.CA FOR

AN ONLINE SURVEY LINK

WE NEED TO HEAR FROM

EVERYONE LOOKING FOR

HOUSING









VIEW OF WIDE LOT UNIT







LEVEL 1



#### WIDE LOT - UNIT STYLE A





LEVEL 1



### WIDE LOT - UNIT STYLE B









Design:Leith Anderson Architecture

LEVEL 1



## TOFINO HOUSING



LEVEL 2



#### THE SCALE AND CHARACTER OF THE

PLANS SHOWN ON THESE BOARDS