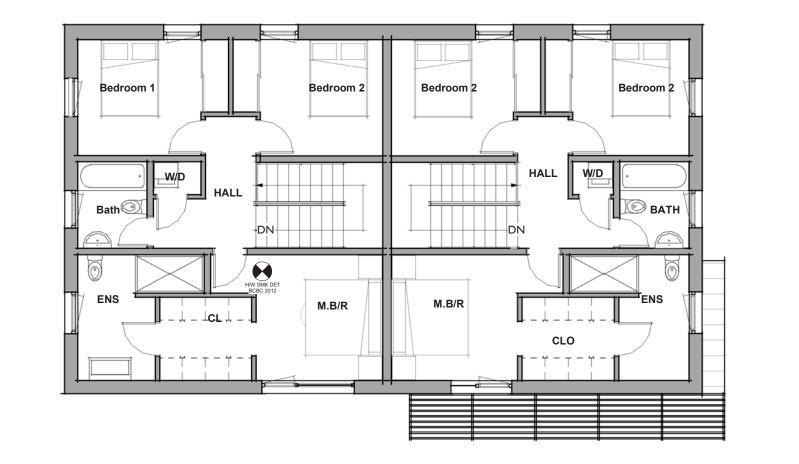

#### WIDE LOT - UNIT STYLE A

LEVEL 1

### WIDE LOT - UNIT STYLE B

Design:Leith Anderson Architecture

LEVEL 1