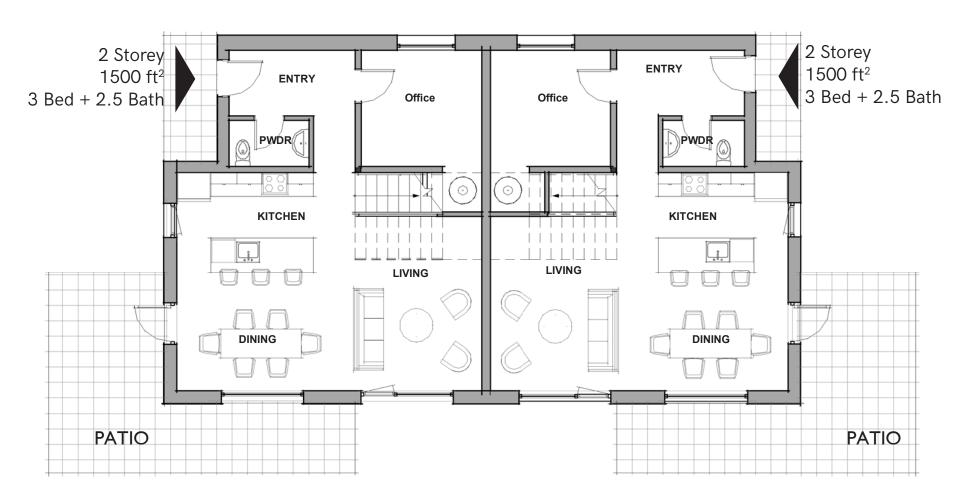

#### WIDE LOT - UNIT STYLE A

LEVEL 1

### WIDE LOT - UNIT STYLE B

Design:Leith Anderson Architecture

LEVEL 1