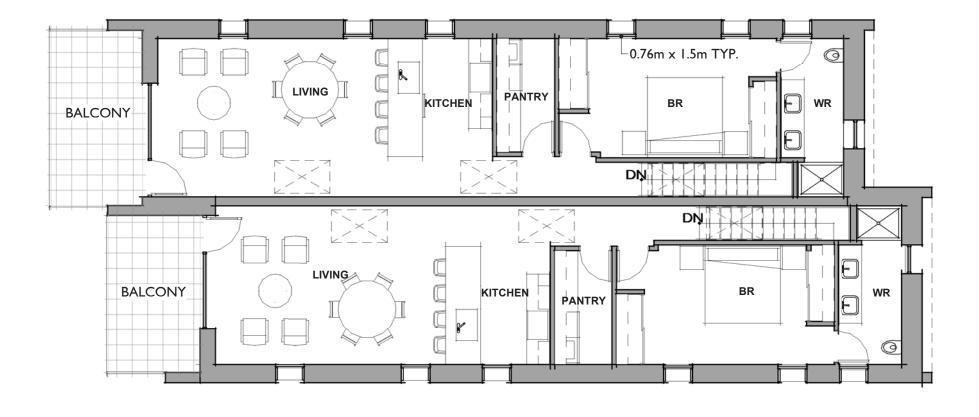

| Attainable Home-<br>ownership | \$260,000       | \$255,000       | \$240,000       | \$180,000       | \$150,000       |

### **8 UNIT RESIDENTIAL BUILDING**













LEVEL 3

# GENERAL APARTMENT BUILDING UNITS



THE 3 BEDROOM AND STUDIO UNIT SHOWN HERE WOULD BE INCORPORATED INTO A LARGER MULTI-UNIT RESIDENTIAL BUILDING.



VIEW OF 8 UNIT RESIDENTIAL BUILDING

PLEASE Fill out a SURVEY and let us know what type of unit you are interested in living in and what you like about our housing ideas and what we could improve on.







## 4 UNIT RESIDENTIAL BUILDING - SLOPED SITE















LEVEL 2



LEVEL 3