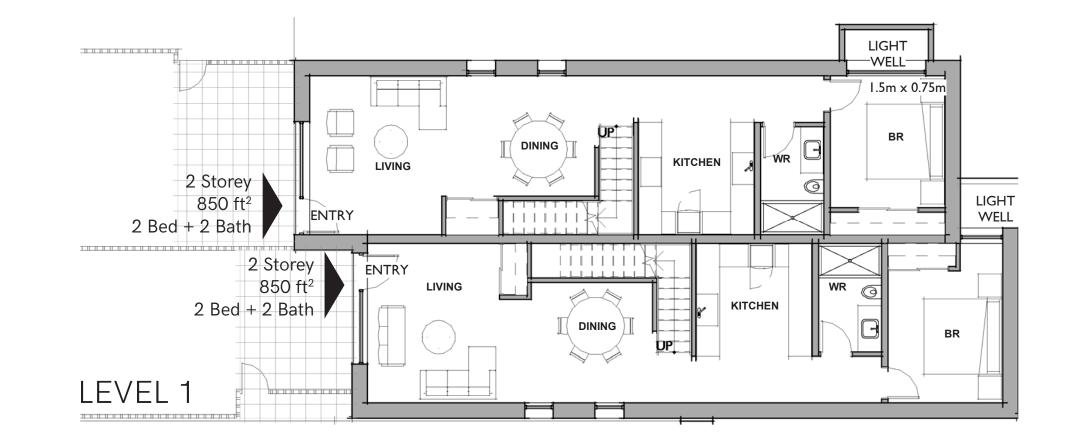

| Attainable Home-<br>ownership | \$260,000       | \$255,000       | \$240,000       | \$180,000       | \$150,000       |

### **8 UNIT RESIDENTIAL BUILDING**













LEVEL 3

# GENERAL APARTMENT BUILDING UNITS



THE 3 BEDROOM AND STUDIO UNIT SHOWN HERE WOULD BE INCORPORATED INTO A LARGER MULTI-UNIT RESIDENTIAL BUILDING.



VIEW OF 8 UNIT RESIDENTIAL BUILDING

PLEASE Fill out a SURVEY and let us know what type of unit you are interested in living in and what you like about our housing ideas and what we could improve on.







## 4 UNIT RESIDENTIAL BUILDING - SLOPED SITE















LEVEL 2



LEVEL 3