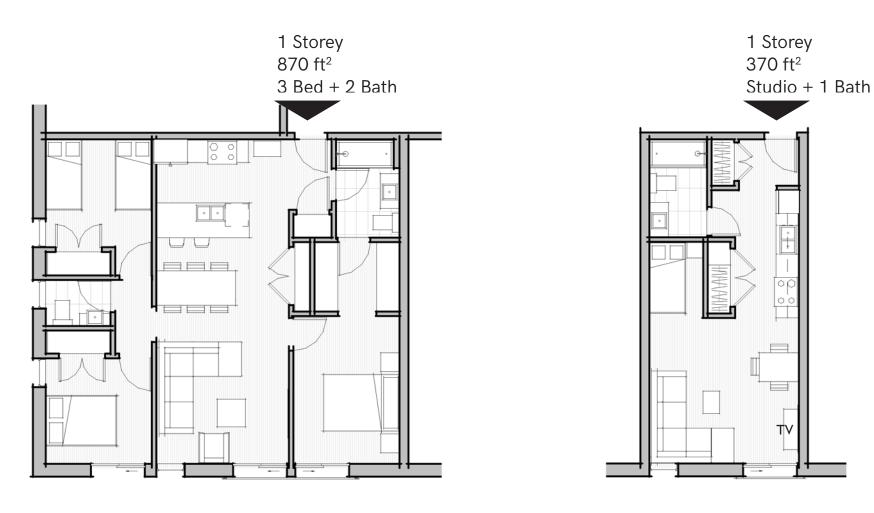

# GENERAL APARTMENT BUILDING UNITS

THE 3 BEDROOM AND STUDIO UNIT SHOWN HERE WOULD BE INCORPORATED INTO A LARGER MULTI-UNIT RESIDENTIAL BUILDING.

VIEW OF 8 UNIT RESIDENTIAL BUILDING

PLEASE Fill out a SURVEY and let us know what type of unit you are interested in living in and what you like about our housing ideas and what we could improve on.