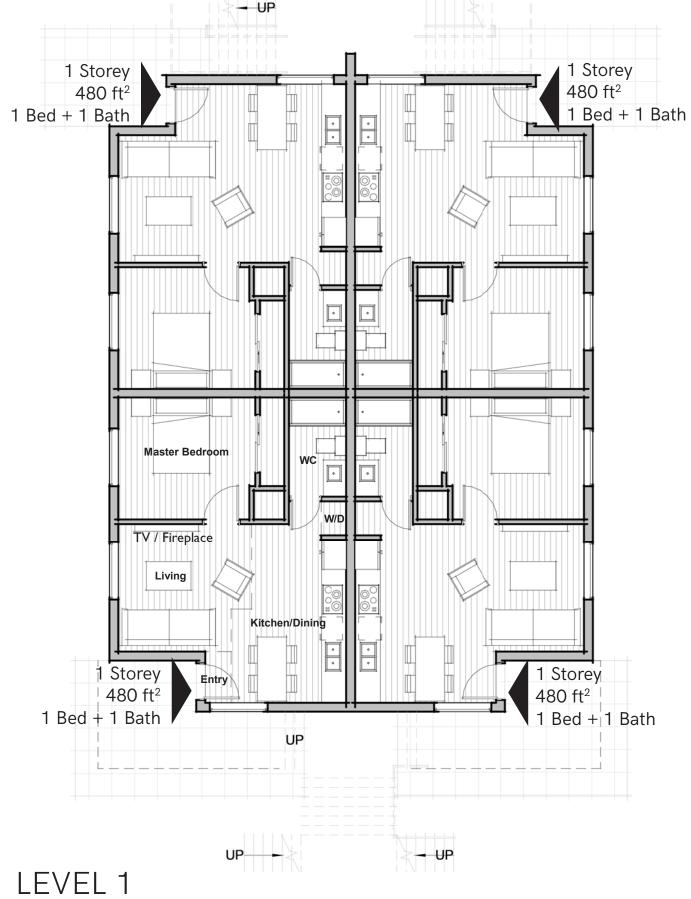

| Attainable Rental             | \$1350          | \$1300          | \$1200          | \$720           | \$625           |
|                                                                                                                                                                                                                                                                                 | Attainable Home-<br>ownership | \$260,000       | \$255,000       | \$240,000       | \$180,000       | \$150,000       |

### **8 UNIT RESIDENTIAL BUILDING**













LEVEL 3

# GENERAL APARTMENT BUILDING UNITS



THE 3 BEDROOM AND STUDIO UNIT SHOWN HERE WOULD BE INCORPORATED INTO A LARGER MULTI-UNIT RESIDENTIAL BUILDING.



VIEW OF 8 UNIT RESIDENTIAL BUILDING

PLEASE Fill out a SURVEY and let us know what type of unit you are interested in living in and what you like about our housing ideas and what we could improve on.







## 4 UNIT RESIDENTIAL BUILDING - SLOPED SITE















LEVEL 2



LEVEL 3