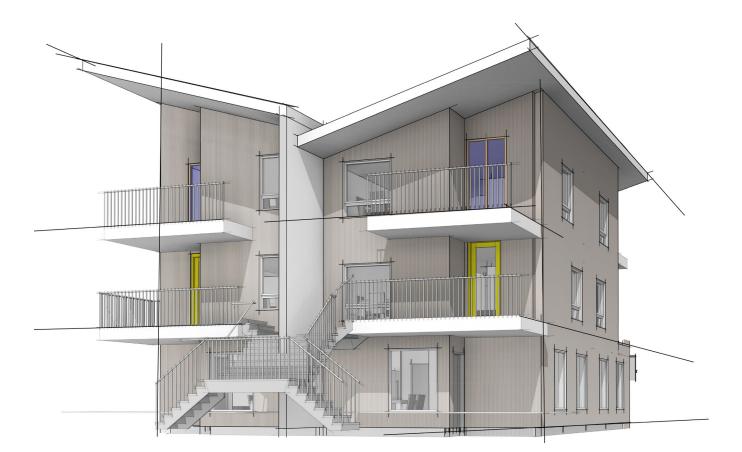

### **8 UNIT RESIDENTIAL BUILDING**

LEVEL 3

## 4 UNIT RESIDENTIAL BUILDING - SLOPED SITE

LEVEL 2

LEVEL 3