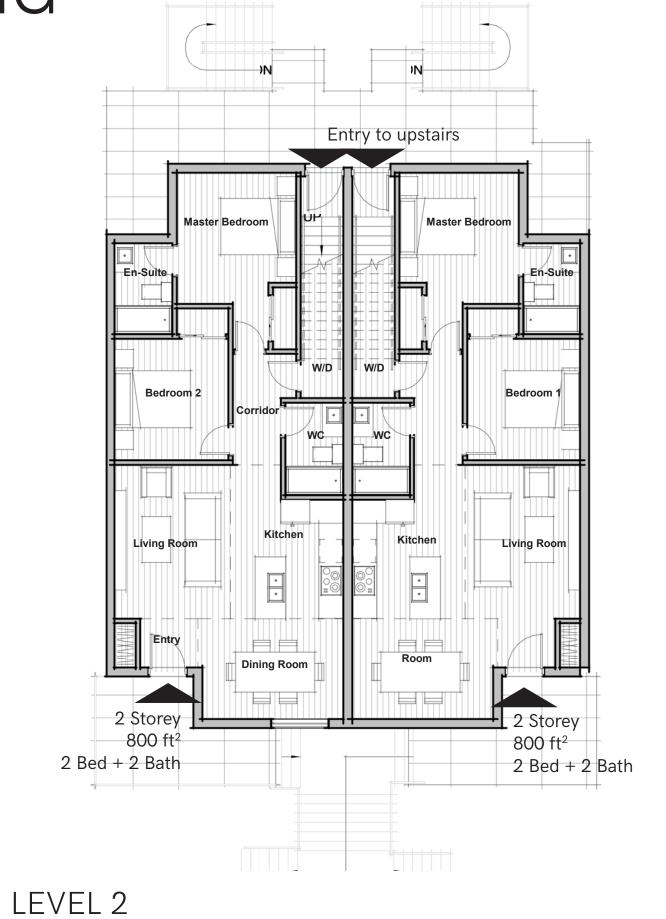

| Attainable Rental             | \$1350          | \$1300          | \$1200          | \$720           | \$625           |
|                                                                                                                                                                                                                                                                                 | Attainable Home-<br>ownership | \$260,000       | \$255,000       | \$240,000       | \$180,000       | \$150,000       |

### **8 UNIT RESIDENTIAL BUILDING**













LEVEL 3

# GENERAL APARTMENT BUILDING UNITS



THE 3 BEDROOM AND STUDIO UNIT SHOWN HERE WOULD BE INCORPORATED INTO A LARGER MULTI-UNIT RESIDENTIAL BUILDING.



VIEW OF 8 UNIT RESIDENTIAL BUILDING

PLEASE Fill out a SURVEY and let us know what type of unit you are interested in living in and what you like about our housing ideas and what we could improve on.







## 4 UNIT RESIDENTIAL BUILDING - SLOPED SITE















LEVEL 2



LEVEL 3