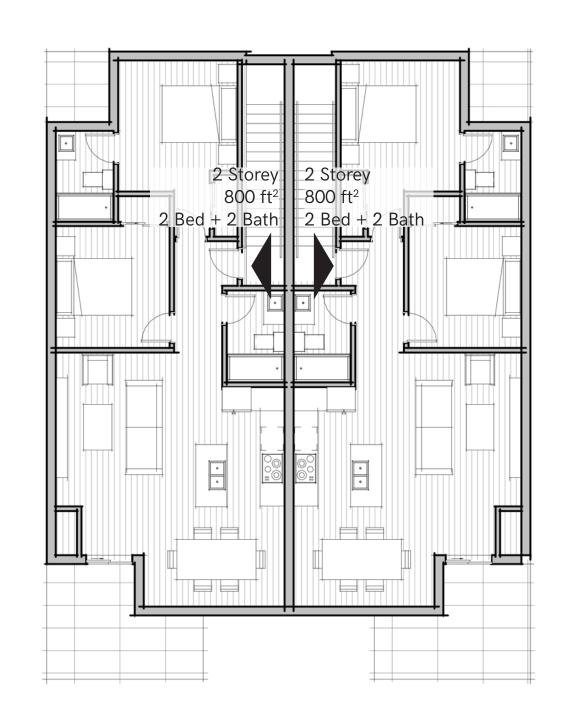

| Attainable Rental             | \$1350          | \$1300          | \$1200          | \$720           | \$625           |
|                                                                                                                                                                                                                                                                                 | Attainable Home-<br>ownership | \$260,000       | \$255,000       | \$240,000       | \$180,000       | \$150,000       |

### **8 UNIT RESIDENTIAL BUILDING**













LEVEL 3

# GENERAL APARTMENT BUILDING UNITS



THE 3 BEDROOM AND STUDIO UNIT SHOWN HERE WOULD BE INCORPORATED INTO A LARGER MULTI-UNIT RESIDENTIAL BUILDING.



VIEW OF 8 UNIT RESIDENTIAL BUILDING

PLEASE Fill out a SURVEY and let us know what type of unit you are interested in living in and what you like about our housing ideas and what we could improve on.







## 4 UNIT RESIDENTIAL BUILDING - SLOPED SITE















LEVEL 2



LEVEL 3