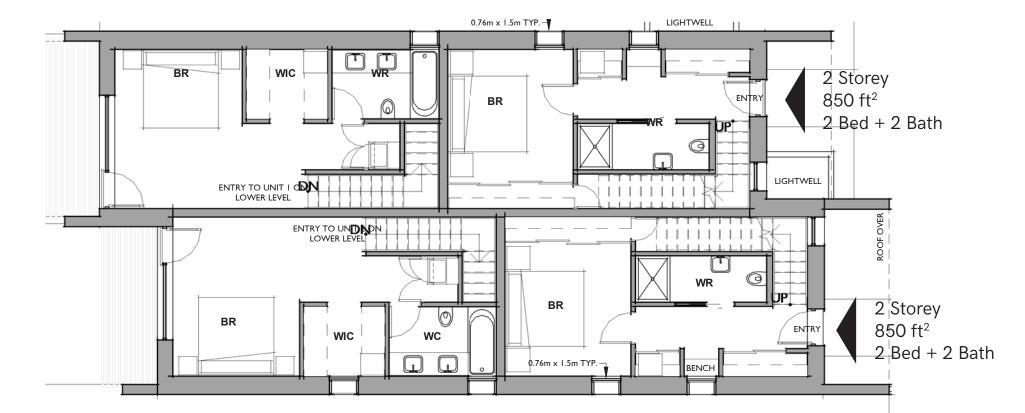

| Attainable Home-<br>ownership | \$260,000       | \$255,000       | \$240,000       | \$180,000       | \$150,000       |

### **8 UNIT RESIDENTIAL BUILDING**













LEVEL 3

# GENERAL APARTMENT BUILDING UNITS



THE 3 BEDROOM AND STUDIO UNIT SHOWN HERE WOULD BE INCORPORATED INTO A LARGER MULTI-UNIT RESIDENTIAL BUILDING.



VIEW OF 8 UNIT RESIDENTIAL BUILDING

PLEASE Fill out a SURVEY and let us know what type of unit you are interested in living in and what you like about our housing ideas and what we could improve on.







## 4 UNIT RESIDENTIAL BUILDING - SLOPED SITE















LEVEL 2



LEVEL 3