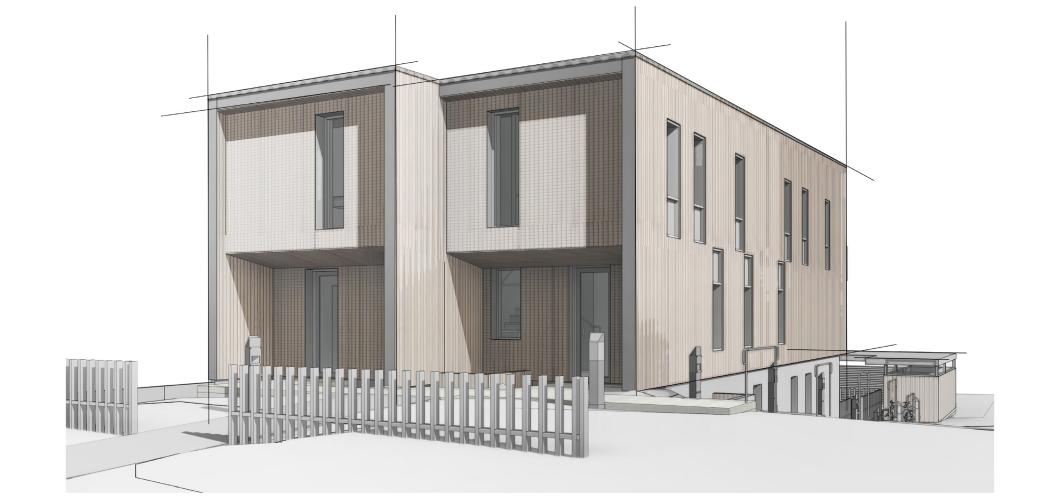

| Attainable Home-<br>ownership | \$260,000       | \$255,000       | \$240,000       | \$180,000       | \$150,000       |

### **8 UNIT RESIDENTIAL BUILDING**













LEVEL 3

# GENERAL APARTMENT BUILDING UNITS



THE 3 BEDROOM AND STUDIO UNIT SHOWN HERE WOULD BE INCORPORATED INTO A LARGER MULTI-UNIT RESIDENTIAL BUILDING.



VIEW OF 8 UNIT RESIDENTIAL BUILDING

PLEASE Fill out a SURVEY and let us know what type of unit you are interested in living in and what you like about our housing ideas and what we could improve on.







## 4 UNIT RESIDENTIAL BUILDING - SLOPED SITE















LEVEL 2



LEVEL 3