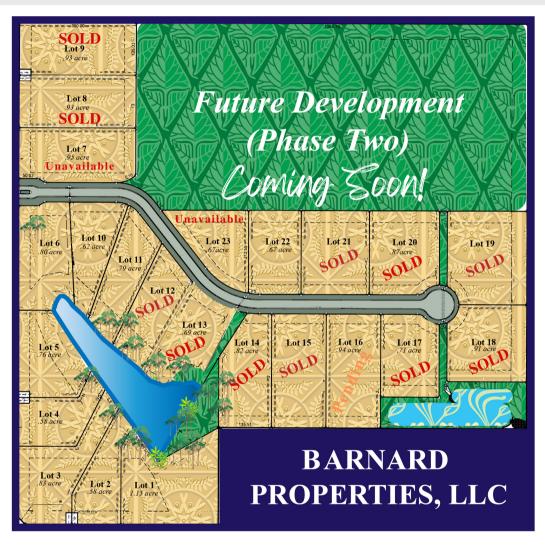

## SILVER LAKE SUBDIVISION

## Estate Sized & Lake Front Lots Available!

| Lot 1  | \$84,000         |
|--------|------------------|
| Lot 2  | \$78,900         |
| Lot 3  | \$79,000         |
| Lot 4  | \$79,900         |
| Lot 5  | \$85,000         |
| Lot 6  | \$75,000         |
| Lot 7  | Unavailable      |
| Lot 8  | SOLD             |
| Lot 9  | SOLD             |
| Lot 10 | \$75,000         |
| Lot 11 | \$85,000         |
| Lot 12 | SOLD             |
| Lot 13 | SOLD             |
| Lot 14 | SOLD             |
| Lot 15 | SOLD             |
| Lot 16 | \$57,000 Pending |
| Lot 17 | SOLD             |
| Lot 18 | SOLD             |
| Lot 19 | SOLD             |
| Lot 20 | SOLD             |
| Lot 21 | SOLD             |
| Lot 22 | \$56,000         |
| Lot 23 | Unavailable      |
|        |                  |

Additional information available online: www.silverlakeal.com

- Bring your own Builder
- 2100 sq ft Minimum
- Stocked Lake

Local Listing Leaders 251.279.0409

locallistingleaders@gmail.com