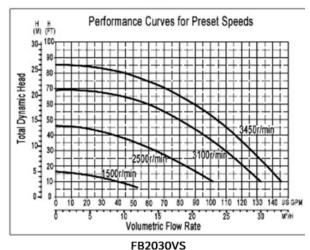

-----------|---------------|---------------|---------------|
| Overall Ratings     |                           |               |               |               |
| Model               | AQST-FB2010VS             | AQST-FB2015VS | AQST-FB2020VS | AQST-FB2030VS |
| Input Voltage       | 220-240V                  |               |               |               |
| Input Frequency     | Single phase, 50 or 60 Hz |               |               |               |
| Input Current       | 5.5A                      | 7A            | 8A            | 10A           |
| Speed Range         | 450-3450RPM               |               |               |               |
| Port Size           | 2"x2"                     |               |               |               |







## FB2010VS



**FB2020VS** 





## AQUASCAPE POOL TECHNOLOGIES

123 Ottawa Street S., Unit 7, Kitchener, ON N2G 3S8 519-465-8272