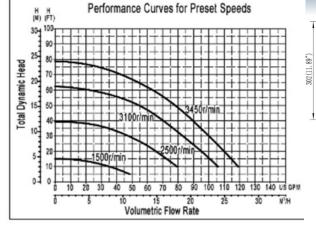

| Model Specification |                           |               |               |               |
|---------------------|---------------------------|---------------|---------------|---------------|
| Overall Ratings     |                           |               |               |               |
| Model               | AQST-FB2010VS             | AQST-FB2015VS | AQST-FB2020VS | AQST-FB2030VS |
| Input Voltage       | 220-240V                  |               |               |               |
| Input Frequency     | Single phase, 50 or 60 Hz |               |               |               |
| Input Current       | 5.5A                      | 7A            | 8A            | 10A           |
| Speed Range         | 450-3450RPM               |               |               |               |
| Port Size           | 2"x2"                     |               |               |               |

## FB2010VS

**FB2020VS** 