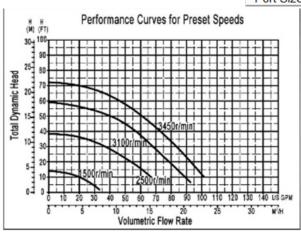

| Model Specification |                           |               |               |               |
|---------------------|---------------------------|---------------|---------------|---------------|
| Overall Ratings     |                           |               |               |               |
| Model               | AQST-FB2010VS             | AQST-FB2015VS | AQST-FB2020VS | AQST-FB2030VS |
| Input Voltage       | 220-240V                  |               |               |               |
| Input Frequency     | Single phase, 50 or 60 Hz |               |               |               |
| Input Current       | 5.5A                      | 7A            | 8A            | 10A           |
| Speed Range         | 450-3450RPM               |               |               |               |
| Port Size           | 2"x2"                     |               |               |               |

## FB2010VS

**FB2020VS** 