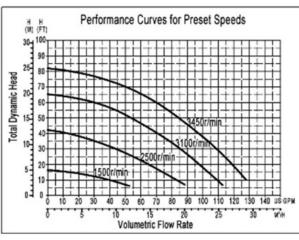

--|---------------------------|---------------|---------------|---------------|
| Overall Ratings     |                           |               |               |               |
| Model               | AQST-FB2010VS             | AQST-FB2015VS | AQST-FB2020VS | AQST-FB2030VS |
| Input Voltage       | 220-240V                  |               |               |               |
| Input Frequency     | Single phase, 50 or 60 Hz |               |               |               |
| Input Current       | 5.5A                      | 7A            | 8A            | 10A           |
| Speed Range         | 450-3450RPM               |               |               |               |
| Port Size           | 2"x2"                     |               |               |               |







## FB2010VS



**FB2020VS** 





## AQUASCAPE POOL TECHNOLOGIES

123 Ottawa Street S., Unit 7, Kitchener, ON N2G 3S8 519-465-8272