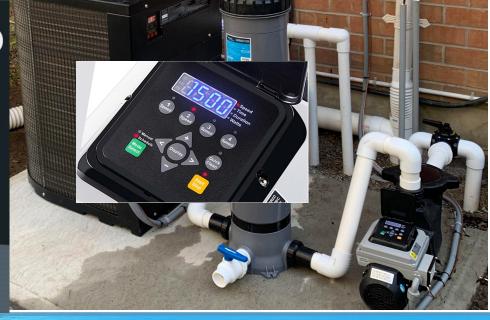

VARIABLE SPEED POOL PUMP

Saving up to **80%** on Energy Cost

## Save Money on Your Electricity Bill

Single-speed pumps only run at one constant high speed; variable-speed pumps are able to change the RPM's (revolutions per minute) of the motor.

Users can adjust the speed and running time as required which can save money in the long run.

## High Efficiency

Energy Savings up to 80% versus traditional pumps

Strong Suction

Quiet Performance

Huge Filter Basket

Energy-Saving Variable Speed

Four Speed Settings

- Innovative diffuser and high-efficiency impeller maximize water flow and energy efficiency while minimizing noise and operating costs
- All components molded of corrosion-proof reinforced thermoplastic for extra durability and long life
- Permanent magnet, totally enclosed fan-cooled (TEFC) motor provides maximum energy efficiency and long-lasting performance
- See-through/easy removal lid makes inspection fast and easy-engineered polymer remains clear and strong.
- Massive strainer basket for ease of maintenance
- Carbon to ceramic sealing surfaces
- Stainless steel shaft