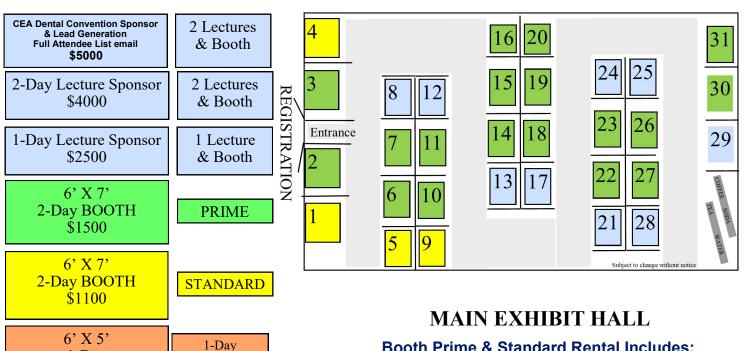

### FLOOR PLAN ~ BOOTH and LECTURE RATES

San Diego Dental Convention, June 21-22, 2024 and October 11-12, 2024

\$750

### **Booth Prime & Standard Rental Includes:**

Overnight security outside the exhibit Hall Daily cleaning of aisles and common areas General

Booth size and floor plan subject to change without notice

Booth

1-Day

Table \$750

#1,4,5,9

1-Day Only 1 Exhibitor

| Standard<br>Prime          |                                                                       | 8'X 6'<br>8'X 6'                                                      | \$1,100<br>\$1,500 |
|----------------------------|-----------------------------------------------------------------------|-----------------------------------------------------------------------|--------------------|
| 2-Day Lectu<br>CEA Dental  | Convention                                                            | onsor<br>Dental Sponsor<br>Sponsor & Lead (<br>all DATA and emai      |                    |
| (2 people, 2 included with | chairs, 1 Tab<br>n table fee)<br>ompany Pers<br>'Table<br>Chair Qty:1 | <b>(2-Day Rentals Fr</b> i<br>lle, Coffee, 1 Lunch<br>connel Each day |                    |