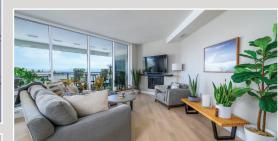

## FEATURED LISTING

Exquisite 180-Degree Oceanfront Condo in the Prestigious Westerly, Located in Nanoose Bay.

Discover unrivalled luxury in this 2-bedroom + den/ office/3rd-bedroom, 3-bathroom oceanfront condo in Nanoose Bay's Westerly. With 180-degree ocean views OVERTOP of the Nanoose Bay Cafe, this unit has a premium location in the building.

This unit boasts 9 ft ceilings, an upgraded coffee/bar nook, a gourmet kitchen with Bosch appliance package,

quartz counters, and seating for up to 6 at the counter. Imagine hosting beautiful sunset evenings watching the ocean waves and boats trolling into the harbour with friends and family in this entertainer's dream.

Warm-up with your modern natural gas fireplace after a day on the open water, or rest your feet after 9 holes of golf just steps away at Fairwinds Golf Club. Enjoy privacy with roller shade window coverings and revel in the timeless elegance of engineered wood flooring. Every detail, from the flat panel interior doors to the contemporary baseboards, exudes comfort and class. Do not miss this rare opportunity.