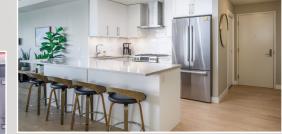

This unit boasts 9 ft ceilings, an upgraded coffee/bar nook, a gourmet kitchen with Bosch appliance package,

quartz counters, and seating for up to 6 at the counter. Imagine hosting beautiful sunset evenings watching the ocean waves and boats trolling into the harbour with friends and family in this entertainer's dream.