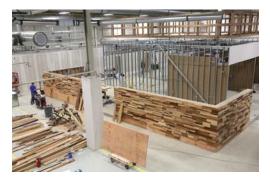

## **PROJECT SPOTLIGHT**

AGM Automotive Global Headquarters Troy, Michigan

Transforming a former warehouse into a modern, 40,000 sq. ft. working environment for 185 headquarters personnel, LLP Construction served not only as construction manager but also provided space planning, move management and furniture selection on this design-build project. Highlights include 30 ft. ceilings with architectural wood elements suspended over working spaces plus façade updates with new windows for enhanced natural lighting. The project also features a new corporate forum space and concrete platform for conference rooms as well as a new HVAC system with rooftop units.