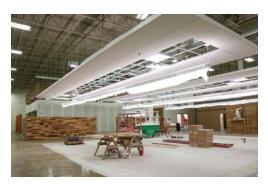

## **PROJECT SPOTLIGHT**

AGM Automotive Global Headquarters Troy, Michigan

Transforming a former warehouse into a modern, 40,000 sq. ft. working environment for 185 headquarters personnel, LLP Construction served not only as construction manager but also provided space planning, move management and furniture selection on this design-build project. Highlights include 30 ft. ceilings with architectural wood elements suspended over working spaces plus façade updates with new windows for enhanced natural lighting. The project also features a new corporate forum space and concrete platform for conference rooms as well as a new HVAC system with rooftop units.