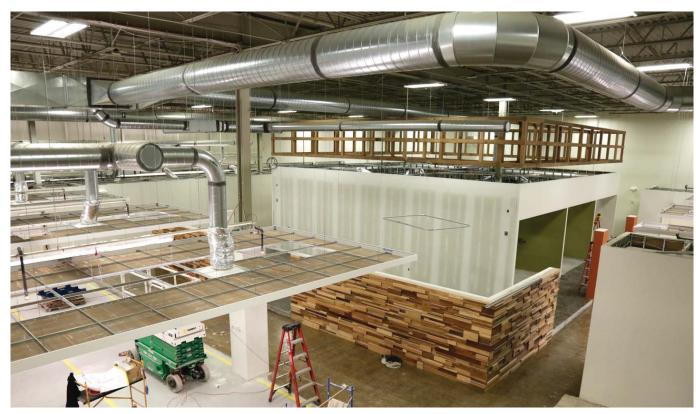

## **PROJECT SPOTLIGHT**

AGM Automotive Global Headquarters Troy, Michigan

Transforming a former warehouse into a modern, 40,000 sq. ft. working environment for 185 headquarters personnel, LLP Construction served not only as construction manager but also provided space planning, move management and furniture selection on this design-build project. Highlights include 30 ft. ceilings with architectural wood elements suspended over working spaces plus façade updates with new windows for enhanced natural lighting. The project also features a new corporate forum space and concrete platform for conference rooms as well as a new HVAC system with rooftop units.