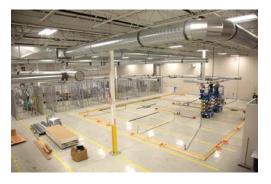

## **PROJECT SPOTLIGHT**

AGM Automotive Global Headquarters Troy, Michigan

Transforming a former warehouse into a modern, 40,000 sq. ft. working environment for 185 headquarters personnel, LLP Construction served not only as construction manager but also provided space planning, move management and furniture selection on this design-build project. Highlights include 30 ft. ceilings with architectural wood elements suspended over working spaces plus façade updates with new windows for enhanced natural lighting. The project also features a new corporate forum space and concrete platform for conference rooms as well as a new HVAC system with rooftop units.