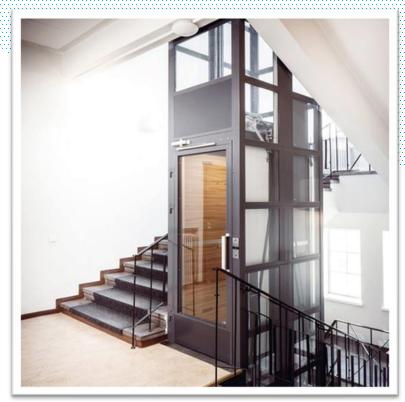

### INDOOR INSTALLATIONS

The Skylift home elevator can be installed anywhere in the interior with a simple fixed point, and it is also applicable in the duplex building of high-rise building because there is no need for pit design and no need for height of the top floor. For building spaces where the top floor is not high enough, semi-high doors can also be customized.

### **INSTALLATION IN THE HOISTWAY**

Although the home elevator has its own hoistway structure, it is also applicable to customers' existing elevator shafts with three brick walls. The hoistway material can be different panels and different materials (glass and painted steel), customized colors to match the home decoration style.

### **INSTALLATION AT FLOOR OPENING**

Skylift family elevator is undoubtedly the most suitable product for indoor families who want to install the elevator but have no suitable space. The elevator can be installed here only by cutting the hole of the floor slab of about 1 square meter. Attic connection transformation or narrow space can choose this installation mode.