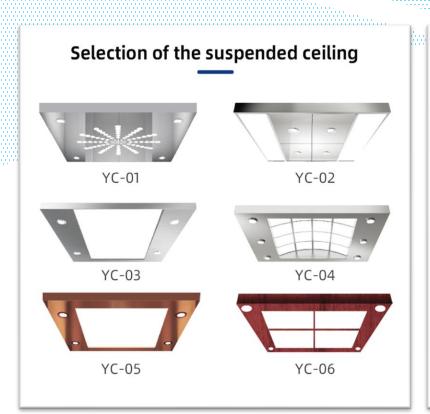

### **HOME LIFT STAINLESS CABIN DESIGN** Selection of the cabin

Modern concise style European luxury style

Neo-Chinese style

Modern light luxury style

Chinese luxury style

Post-modern style