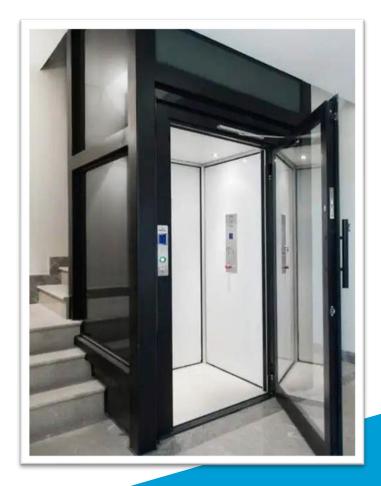

### **INSTALLATION AT FLOOR OPENING**

Skylift family elevator is undoubtedly the most suitable product for indoor families who want to install the elevator but have no suitable space. The elevator can be installed here only by cutting the hole of the floor slab of about 1 square meter. Attic connection transformation or narrow space can choose this installation mode.

### **FEATURES**

- 1. Compact design in view of the limitations of space in a private residence.
- 2. Special facilities to meet the needs of elderly and handicapped persons, including wheelchair users, and
- 3. Quiet, smooth, jerk-free movement of the lift and Controls to have ease of operation.
- 4.No need for regular maintenance, different from traditional elevators, non-special equipment, no need for inspection, no need for regular maintenance
- 5. Economical and energy-saving, low cost, half of the cost of traditional elevators, the higher the floor, the more obvious the advantage.
- 6. Multiple protections, full-stroke anti-fall system, emergency descending device, anti-overload device, safety touch panel and other protective measures.