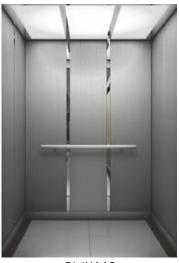

### **HOME LIFT STAINLESS CABIN DESIGN** Selection of the cabin

Modern concise style European luxury style

Neo-Chinese style

Modern light luxury style

Chinese luxury style

Post-modern style