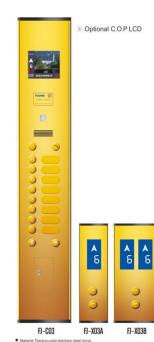

### **Integrated control box**

#### FHSP30

HENGAN series lift (Standard)

====

9

0

HD-C12

Multimedia display of COP (Optional)

FFA-YD360-7D