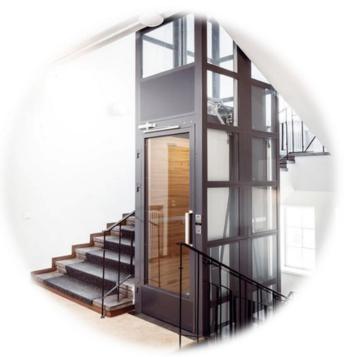

### **INSTALLATION AT FLOOR OPENING**

Skylift family elevator is undoubtedly the most suitable product for indoor families who want to install the elevator but have no suitable space. The elevator can be installed here only by cutting the hole of the floor slab of about 1 square meter. Attic connection transformation or narrow space can choose this installation mode.

### **HOME LIFT STAINLESS CABIN DESIGN** Selection of the cabin

Modern concise style European luxury style

Neo-Chinese style

Modern light luxury style

Chinese luxury style

Post-modern style