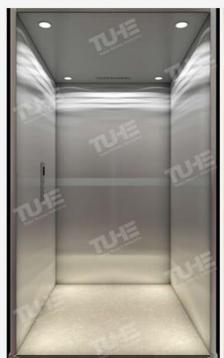

# FUJI PASSENGER ELEVATOR TRACTION MOTOR

The Unique hairline stainless steel car maid by fuji mixes with a distinctive ceiling creates exciting visual effect and bright contemporary look.

STANDARD CAR DECORATION