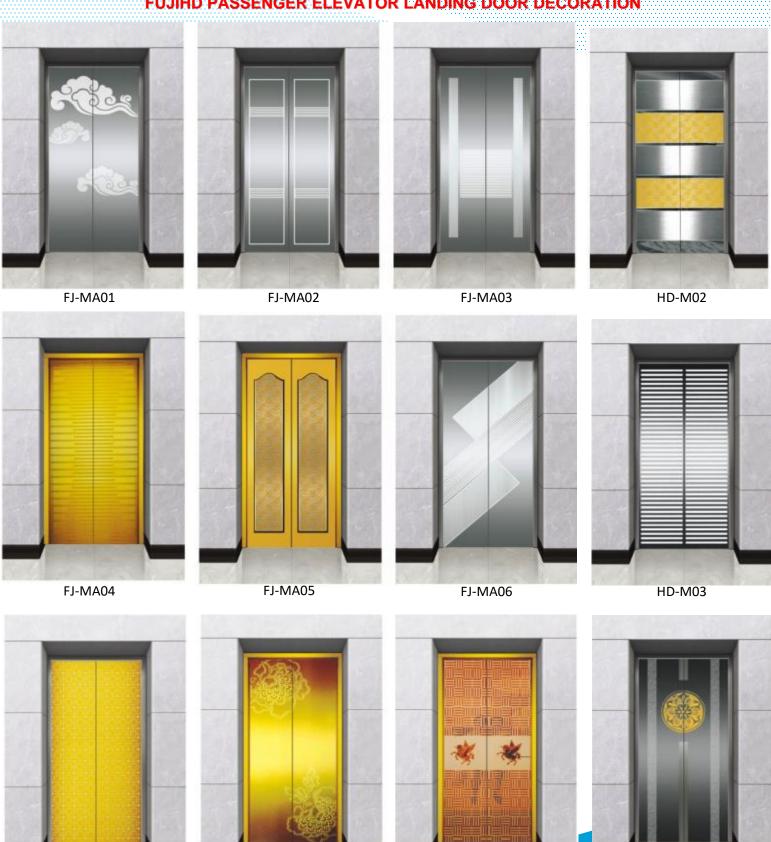

### FUJIHD PASSENGER ELEVATOR LANDING DOOR DECORATION

FJ-MA08

FJ-MA09

HD-M04

FJ-MA07