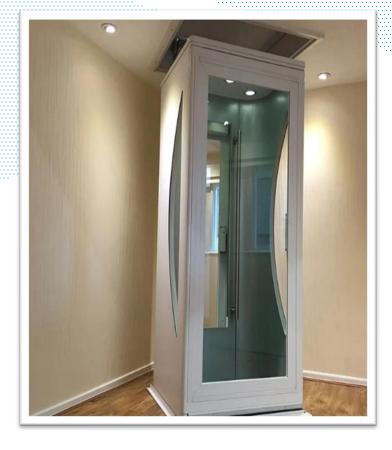

### **FEATURES**

- 1. Compact design in view of the limitations of space in a private residence.
- 2. Special facilities to meet the needs of elderly and handicapped persons, including wheelchair users, and
- 3. Quiet, smooth, jerk-free movement of the lift and Controls to have ease of operation.
- 4.No need for regular maintenance, different from traditional elevators, non-special equipment, no need for inspection, no need for regular maintenance
- 5. Economical and energy-saving, low cost, half of the cost of traditional elevators, the higher the floor, the more obvious the advantage.
- 6. Multiple protections, full-stroke anti-fall system, emergency descending device, anti-overload device, safety touch panel and other protective measures.

### **HOME LIFT STAINLESS CABIN DESIGN** Selection of the cabin

Modern concise style European luxury style

Neo-Chinese style

Modern light luxury style

Chinese luxury style

Post-modern style