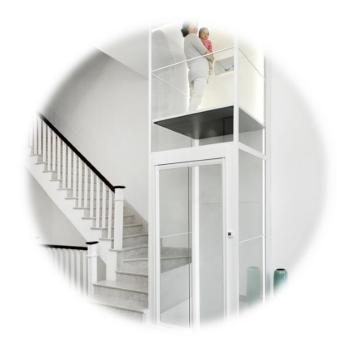

### **FEATURES**

- 1. Compact design in view of the limitations of space in a private residence.
- 2. Special facilities to meet the needs of elderly and handicapped persons, including wheelchair users, and
- 3. Quiet, smooth, jerk-free movement of the lift and Controls to have ease of operation.
- 4.No need for regular maintenance, different from traditional elevators, non-special equipment, no need for inspection, no need for regular maintenance
- 5. Economical and energy-saving, low cost, half of the cost of traditional elevators, the higher the floor, the more obvious the advantage.
- 6. Multiple protections, full-stroke anti-fall system, emergency descending device, anti-overload device, safety touch panel and other protective measures.

### INDOOR INSTALLATIONS

The Skylift home elevator can be installed anywhere in the interior with a simple fixed point, and it is also applicable in the duplex building of high-rise building because there is no need for pit design and no need for height of the top floor. For building spaces where the top floor is not high enough, semi-high doors can also be customized.