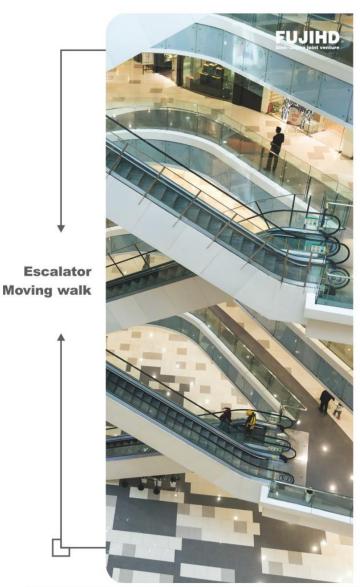

### **ESCALATOR**

### **Aspirations for the future**

The exterior design combines modern aesthetic concepts with a variety of handrails and wall panels. The dynamic streamlined shape gives the city a smart rhythm, adding a beautiful landscape to the city's public buildings such as shopping malls, supermarkets and overpasses.