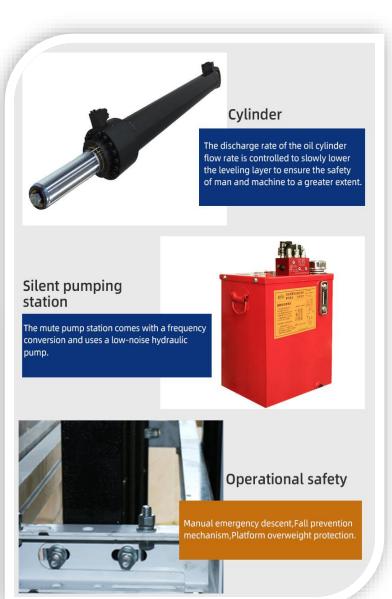

nt panels and different materials (glass and painted steel), customized colors to match the home decoration style.





### **INSTALLATION AT FLOOR OPENING**

Skylift family elevator is undoubtedly the most suitable product for indoor families who want to install the elevator but have no suitable space. The elevator can be installed here only by cutting the hole of the floor slab of about 1 square meter. Attic connection transformation or narrow space can choose this installation mode.



































### **HOME LIFT STAINLESS CABIN DESIGN** Selection of the cabin







Modern concise style European luxury style

Neo-Chinese style



Modern light luxury style



Chinese luxury style



Post-modern style







## Hydraulic call box





### **SAFETY AND FEATURES**











# FUJI PASSENGER ELEVATOR TRACTION MOTOR

The Unique hairline stainless steel car maid by fuji mixes with a distinctive ceiling creates exciting visual effect and bright contemporary look.





STANDARD CAR DECORATION



### **FUJIHD PASSENGER ELEVATOR CAR DECORATION**







HD-KT-2106



FJ-JXA11



HD-JXA12-11



HD-KT-2107



HD-KT-2108



FJ-JXA12



FJ-JXA13



FJ-HD1



FJ-HD2



FJ-HD3



FJ-HD4

### **FUJIHD PASSENGER ELEVATOR CAR DECORATION**







HD-JX22-6



HD-JX22-7



HD-JX22-8



HD-JX22-9



HD-JX22-10



HD-JX22-11



HD-JX22-12



HD-JX22-13



HD-JX22-14



HD-JX22-15



HD-JX22-16



### FUJIHD PASSENGER ELEVATOR LANDING DOOR DECORATION



FJ-MA08

FJ-MA09

HD-M04



FJ-MA07



#### Integrated control box

#### FHSP50

6

**FEET** 

0

000 6

HD-C12

000 0

HEN