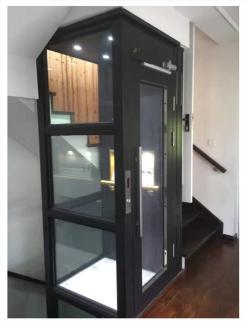

### INDOOR INSTALLATIONS

The Skylift home elevator can be installed anywhere in the interior with a simple fixed point, and it is also applicable in the duplex building of high-rise building because there is no need for pit design and no need for height of the top floor. For building spaces where the top floor is not high enough, semi-high doors can also be customized.

### **INSTALLATION IN THE HOISTWAY**

Although the home elevator has its own hoistway structure, it is also applicable to customers' existing elevator shafts with three brick walls. The hoistway material can be different panels and different materials (glass and painted steel), customized colors to match the home decoration style.

### **INSTALLATION AT FLOOR OPENING**

Skylift family elevator is undoubtedly the most suitable product for indoor families who want to install the elevator but have no suitable space. The elevator can be installed here only by cutting the hole of the floor slab of about 1 square meter. Attic connection transformation or narrow space can choose this installation mode.