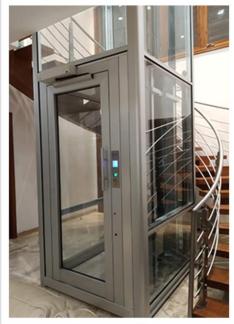

### INDOOR INSTALLATIONS

The Skylift home elevator can be installed anywhere in the interior with a simple fixed point, and it is also applicable in the duplex building of high-rise building because there is no need for pit design and no need for height of the top floor. For building spaces where the top floor is not high enough, semi-high doors can also be customized.

### **INSTALLATION IN THE HOISTWAY**

Although the home elevator has its own hoistway structure, it is also applicable to customers' existing elevator shafts with three brick walls. The hoistway material can be different panels and different materials (glass and painted steel), customized colors to match the home decoration style.

### **INSTALLATION AT FLOOR OPENING**

Skylift family elevator is undoubtedly the most suitable product for indoor families who want to install the elevator but have no suitable space. The elevator can be installed here only by cutting the hole of the floor slab of about 1 square meter. Attic connection transformation or narrow space can choose this installation mode.