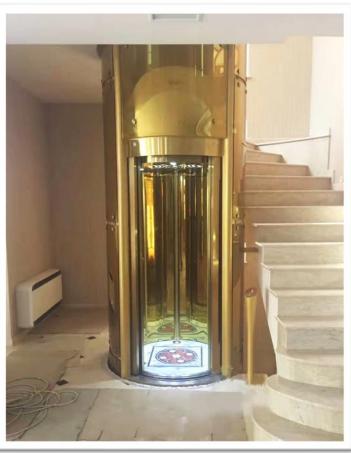

### **HOME LIFT STAINLESS CABIN DESIGN** Selection of the cabin

Modern concise style European luxury style

Neo-Chinese style

Modern light luxury style

Chinese luxury style

Post-modern style