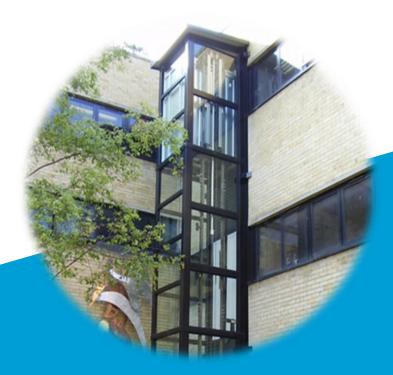

### **OUTDOOR INSTALLATIONS**

The Skylift household elevator not only supports indoor installation, but also can choose the special rain protection and corrosion protection for outdoor installation, which is beautiful, practical and economical. Transformation is convenient and simple, no reserved well road villa and double entry can choose outdoor installation.

### **INSTALLATION IN THE HOISTWAY**

Although the home elevator has its own hoistway structure, it is also applicable to customers' existing elevator shafts with three brick walls. The hoistway material can be different panels and different materials (glass and painted steel), customized colors to match the home decoration style.