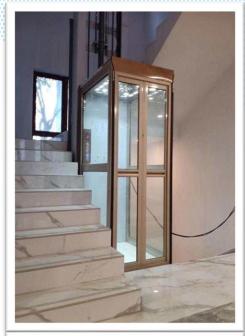

### INDOOR INSTALLATIONS

The Skylift home elevator can be installed anywhere in the interior with a simple fixed point, and it is also applicable in the duplex building of high-rise building because there is no need for pit design and no need for height of the top floor. For building spaces where the top floor is not high enough, semi-high doors can also be customized.

### **INSTALLATION IN THE HOISTWAY**

Although the home elevator has its own hoistway structure, it is also applicable to customers' existing elevator shafts with three brick walls. The hoistway material can be different panels and different materials (glass and painted steel), customized colors to match the home decoration style.

### **INSTALLATION AT FLOOR OPENING**

Skylift family elevator is undoubtedly the most suitable product for indoor families who want to install the elevator but have no suitable space. The elevator can be installed here only by cutting the hole of the floor slab of about 1 square meter. Attic connection transformation or narrow space can choose this installation mode.