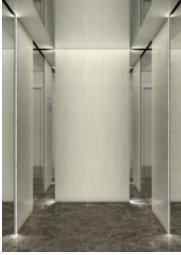

# FUJI PASSENGER ELEVATOR TRACTION MOTOR

The Unique hairline stainless steel car maid by fuji mixes with a distinctive ceiling creates exciting visual effect and bright contemporary look.

STANDARD CAR DECORATION