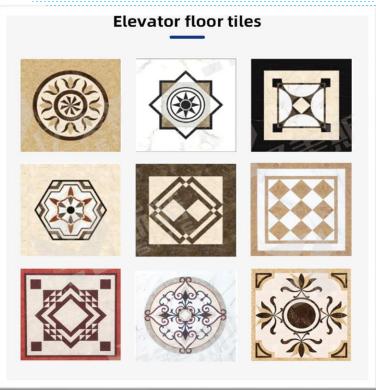

### **HOME LIFT STAINLESS CABIN DESIGN** Selection of the cabin

Modern concise style European luxury style

Neo-Chinese style

Modern light luxury style

Chinese luxury style

Post-modern style