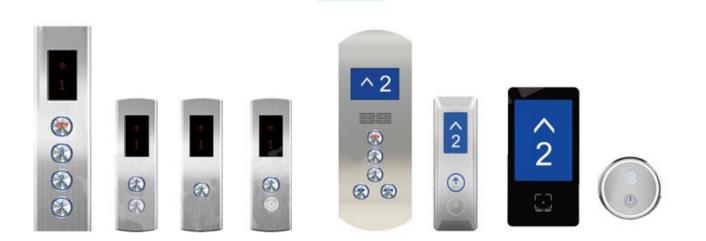

The hoistway material can be different panels and different materials (glass and painted steel), customized colors to match the home decoration style.





### **INSTALLATION AT FLOOR OPENING**

Skylift family elevator is undoubtedly the most suitable product for indoor families who want to install the elevator but have no suitable space. The elevator can be installed here only by cutting the hole of the floor slab of about 1 square meter. Attic connection transformation or narrow space can choose this installation mode.



































### **HOME LIFT STAINLESS CABIN DESIGN** Selection of the cabin







Modern concise style European luxury style

Neo-Chinese style



Modern light luxury style



Chinese luxury style



Post-modern style







## Hydraulic call box





### **SAFETY AND FEATURES**











# FUJI PASSENGER ELEVATOR TRACTION MOTOR

The Unique hairline stainless steel car maid by fuji mixes with a distinctive ceiling creates exciting visual effect and bright contemporary look.





STANDARD CAR DECORATION



### **FUJIHD PASSENGER ELEVATOR CAR DECORATION**







HD-KT-2106



FJ-JXA11



HD-JXA12-11



HD-KT-2107



HD-KT-2108



FJ-JXA12



FJ-JXA13



FJ-HD1



FJ-HD2



FJ-HD3



FJ-HD4

### **FUJIHD PASSENGER ELEVATOR CAR DECORATION**







HD-JX22-6



HD-JX22-7



HD-JX22-8



HD-JX22-9



HD-JX22-10



HD-JX22-11



HD-JX22-12



HD-JX22-13



HD-JX22-14



HD-JX22-15



HD-JX22-16



### FUJIHD PASSENGER ELEVATOR LANDING DOOR DECORATION



FJ-MA08

FJ-MA09

HD-M04



FJ-MA07



#### Integrated control box

#### FHSP50

6

**