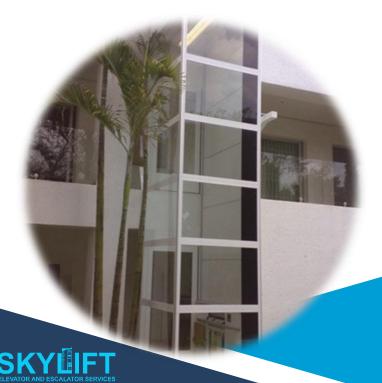

### INDOOR INSTALLATIONS

The Skylift home elevator can be installed anywhere in the interior with a simple fixed point, and it is also applicable in the duplex building of high-rise building because there is no need for pit design and no need for height of the top floor. For building spaces where the top floor is not high enough, semi-high doors can also be customized.

### **OUTDOOR INSTALLATIONS**

The Skylift household elevator not only supports indoor installation, but also can choose the special rain protection and corrosion protection for outdoor installation, which is beautiful, practical and economical. Transformation is convenient and simple, no reserved well road villa and double entry can choose outdoor installation.

### **INSTALLATION IN THE HOISTWAY**

Although the home elevator has its own hoistway structure, it is also applicable to customers' existing elevator shafts with three brick walls. The hoistway material can be different panels and different materials (glass and painted steel), customized colors to match the home decoration style.