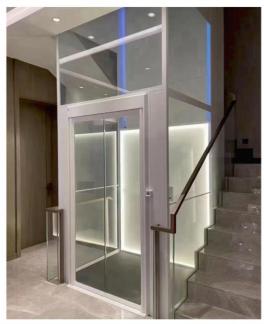

### INDOOR INSTALLATIONS

The Skylift home elevator can be installed anywhere in the interior with a simple fixed point, and it is also applicable in the duplex building of high-rise building because there is no need for pit design and no need for height of the top floor. For building spaces where the top floor is not high enough, semi-high doors can also be customized.

### **INSTALLATION IN THE HOISTWAY**

Although the home elevator has its own hoistway structure, it is also applicable to customers' existing elevator shafts with three brick walls. The hoistway material can be different panels and different materials (glass and painted steel), customized colors to match the home decoration style.

### **INSTALLATION AT FLOOR OPENING**

Skylift family elevator is undoubtedly the most suitable product for indoor families who want to install the elevator but have no suitable space. The elevator can be installed here only by cutting the hole of the floor slab of about 1 square meter. Attic connection transformation or narrow space can choose this installation mode.