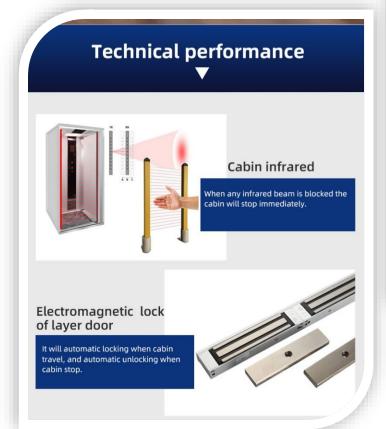

rent panels and different materials (glass and painted steel), customized colors to match the home decoration style.





### **INSTALLATION AT FLOOR OPENING**

Skylift family elevator is undoubtedly the most suitable product for indoor families who want to install the elevator but have no suitable space. The elevator can be installed here only by cutting the hole of the floor slab of about 1 square meter. Attic connection transformation or narrow space can choose this installation mode.



































### **HOME LIFT STAINLESS CABIN DESIGN** Selection of the cabin







Modern concise style European luxury style

Neo-Chinese style



Modern light luxury style



Chinese luxury style



Post-modern style







## Hydraulic call box





### **SAFETY AND FEATURES**











# FUJI PASSENGER ELEVATOR TRACTION MOTOR

The Unique hairline stainless steel car maid by fuji mixes with a distinctive ceiling creates exciting visual effect and bright contemporary look.





STANDARD CAR DECORATION



### **FUJIHD PASSENGER ELEVATOR CAR DECORATION**







HD-KT-2106



FJ-JXA11



HD-JXA12-11



HD-KT-2107



HD-KT-2108



FJ-JXA12



FJ-JXA13



FJ-HD1



FJ-HD2



FJ-HD3



FJ-HD4

### **FUJIHD PASSENGER ELEVATOR CAR DECORATION**







HD-JX22-6



HD-JX22-7



HD-JX22-8



HD-JX22-9



HD-JX22-10



HD-JX22-11



HD-JX22-12



HD-JX22-13



HD-JX22-14



HD-JX22-15



HD-JX22-16



### FUJIHD PASSENGER ELEVATOR LANDING DOOR DECORATION



FJ-MA08

FJ-MA09

HD-M04



FJ-MA07



#### Integrated control box

#### FHSP50

6

**FEET** 

0

000 6

HD-C12

000 0

H