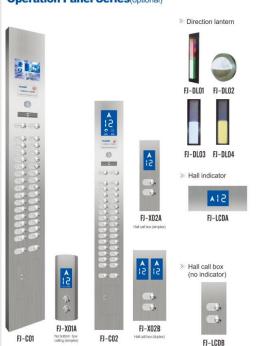

### **Integrated control box**

#### FHSP30

HENGAN series lift (Standard)

====

9

0

HD-C12

Multimedia display of COP (Optional)

FFA-YD360-7D