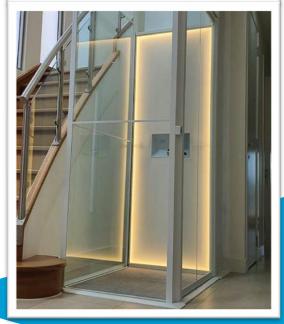

### INDOOR INSTALLATIONS

The Skylift home elevator can be installed anywhere in the interior with a simple fixed point, and it is also applicable in the duplex building of high-rise building because there is no need for pit design and no need for height of the top floor. For building spaces where the top floor is not high enough, semi-high doors can also be customized.

### **INSTALLATION IN THE HOISTWAY**

Although the home elevator has its own hoistway structure, it is also applicable to customers' existing elevator shafts with three brick walls. The hoistway material can be different panels and different materials (glass and painted steel), customized colors to match the home decoration style.

### **INSTALLATION AT FLOOR OPENING**

Skylift family elevator is undoubtedly the most suitable product for indoor families who want to install the elevator but have no suitable space. The elevator can be installed here only by cutting the hole of the floor slab of about 1 square meter. Attic connection transformation or narrow space can choose this installation mode.