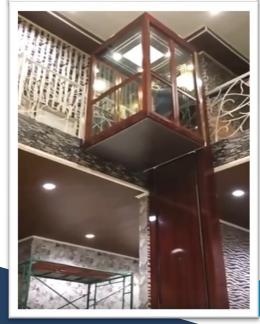

### INDOOR INSTALLATIONS

The Skylift home elevator can be installed anywhere in the interior with a simple fixed point, and it is also applicable in the duplex building of high-rise building because there is no need for pit design and no need for height of the top floor. For building spaces where the top floor is not high enough, semi-high doors can also be customized.

### **OUTDOOR INSTALLATIONS**

The Skylift household elevator not only supports indoor installation, but also can choose the special rain protection and corrosion protection for outdoor installation, which is beautiful, practical and economical. Transformation is convenient and simple, no reserved well road villa and double entry can choose outdoor installation.

### **INSTALLATION IN THE HOISTWAY**

Although the home elevator has its own hoistway structure, it is also applicable to customers' existing elevator shafts with three brick walls. The hoistway material can be different panels and different materials (glass and painted steel), customized colors to match the home decoration style.

### **INSTALLATION AT FLOOR OPENING**

Skylift family elevator is undoubtedly the most suitable product for indoor families who want to install the elevator but have no suitable space. The elevator can be installed here only by cutting the hole of the floor slab of about 1 square meter. Attic connection transformation or narrow space can choose this installation mode.