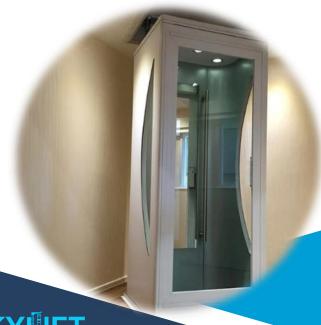

### INDOOR INSTALLATIONS

The Skylift home elevator can be installed anywhere in the interior with a simple fixed point, and it is also applicable in the duplex building of high-rise building because there is no need for pit design and no need for height of the top floor. For building spaces where the top floor is not high enough, semi-high doors can also be customized.

### **INSTALLATION IN THE HOISTWAY**

Although the home elevator has its own hoistway structure, it is also applicable to customers' existing elevator shafts with three brick walls. The hoistway material can be different panels and different materials (glass and painted steel), customized colors to match the home decoration style.