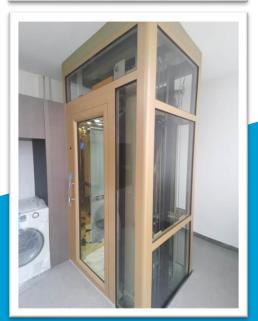

### **FEATURES**

- 1. Compact design in view of the limitations of space in a private residence.
- 2. Special facilities to meet the needs of elderly and handicapped persons, including wheelchair users, and
- 3. Quiet, smooth, jerk-free movement of the lift and Controls to have ease of operation.
- 4.No need for regular maintenance, different from traditional elevators, non-special equipment, no need for inspection, no need for regular maintenance
- 5. Economical and energy-saving, low cost, half of the cost of traditional elevators, the higher the floor, the more obvious the advantage.
- 6. Multiple protections, full-stroke anti-fall system, emergency descending device, anti-overload device, safety touch panel and other protective measures.

### **INSTALLATION AT FLOOR OPENING**

Skylift family elevator is undoubtedly the most suitable product for indoor families who want to install the elevator but have no suitable space. The elevator can be installed here only by cutting the hole of the floor slab of about 1 square meter. Attic connection transformation or narrow space can choose this installation mode.