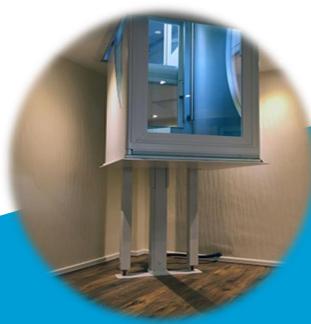

### **INSTALLATION AT FLOOR OPENING**

Skylift family elevator is undoubtedly the most suitable product for indoor families who want to install the elevator but have no suitable space. The elevator can be installed here only by cutting the hole of the floor slab of about 1 square meter. Attic connection transformation or narrow space can choose this installation mode.