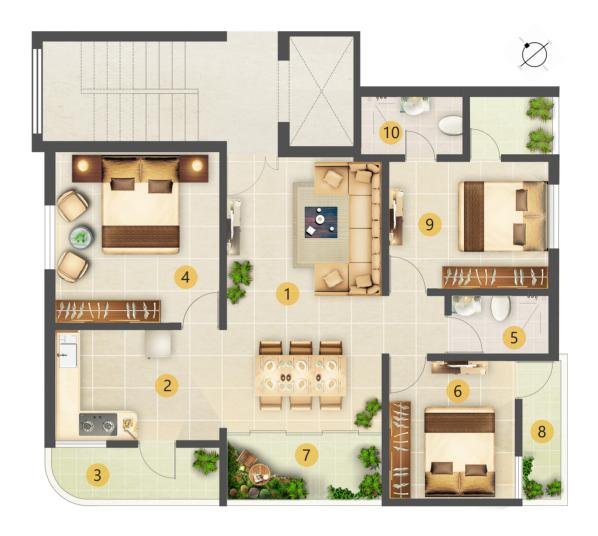

### **Apartment Layout 1**

#### Premium 3 BHK apartment

101 | 201 | 301 | 401

Our premium 3 BHK apartments offer best in class ammanities. It offers beautifully designed spaces like three spacious bedrooms, three balconies, a modular kitchen and modern fixtures in Italian bathrooms.

- 1. Living/Dining Area 11'x22'
- 2. Kitchen 9'x12'9"
- 3. Utility Area 4"x12'9"
- 4. Master Bedroom 13'4"x12'4"
- 5. Bathroom 4'x7'
- 6. Bedroom 10'x10'
- 7. Balcony 5'x11'
- 8. Balcony 4'x10'
- 9. Bathroom 10'x12'
- 10. Bedroom 4'x7'