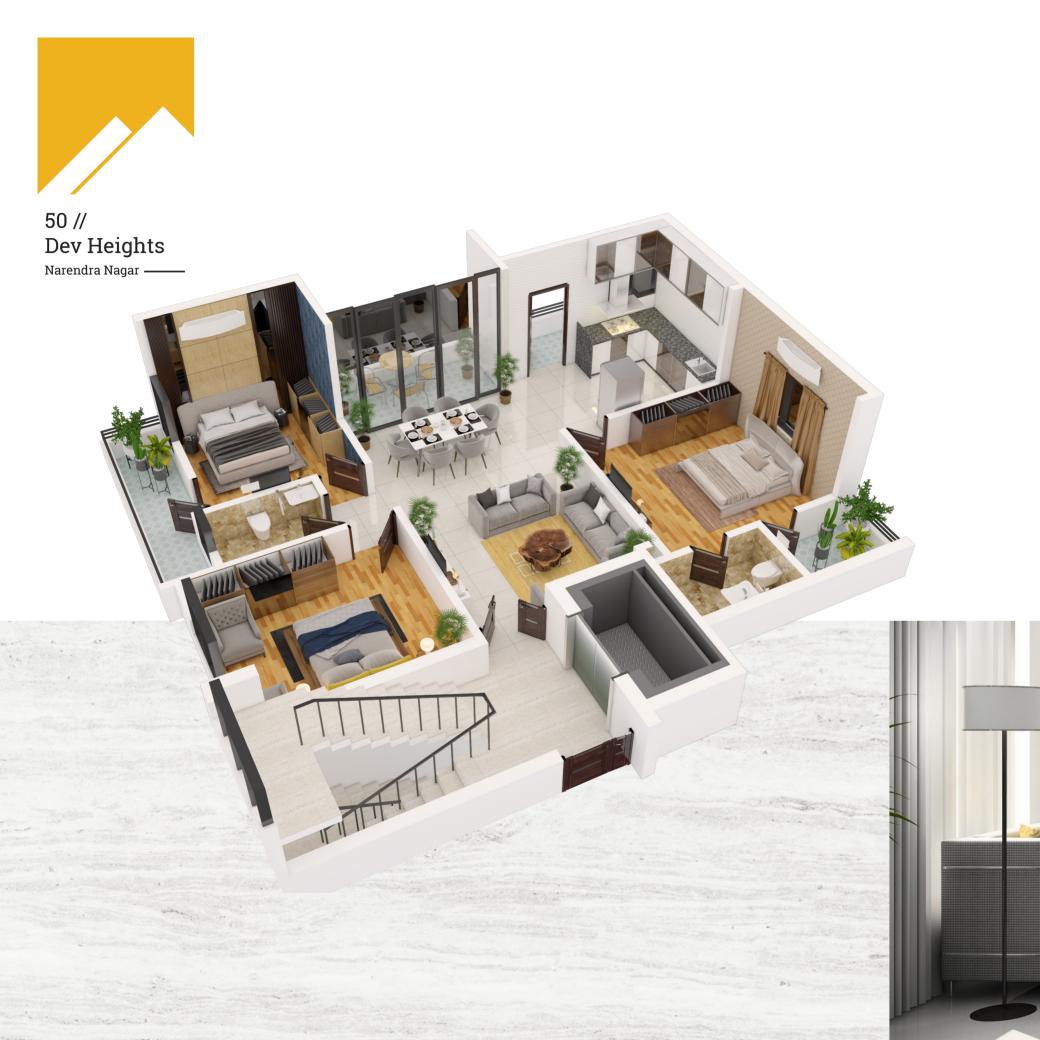

### **Apartment Layout 1**

#### Premium 3 BHK apartment

101 | 201 | 301 | 401

Our premium 3 BHK apartments offer best in class ammanities. It offers beautifully designed spaces like three spacious bedrooms, three balconies, a modular kitchen and modern fixtures in Italian bathrooms.

- 1. Living/Dining Area 11'x22'
- 2. Kitchen 9'x12'9"
- 3. Utility Area 4"x12'9"
- 4. Master Bedroom 13'4"x12'4"
- 5. Bathroom 4'x7'
- 6. Bedroom 10'x10'
- 7. Balcony 5'x11'
- 8. Balcony 4'x10'
- 9. Bathroom 10'x12'
- 10. Bedroom 4'x7'