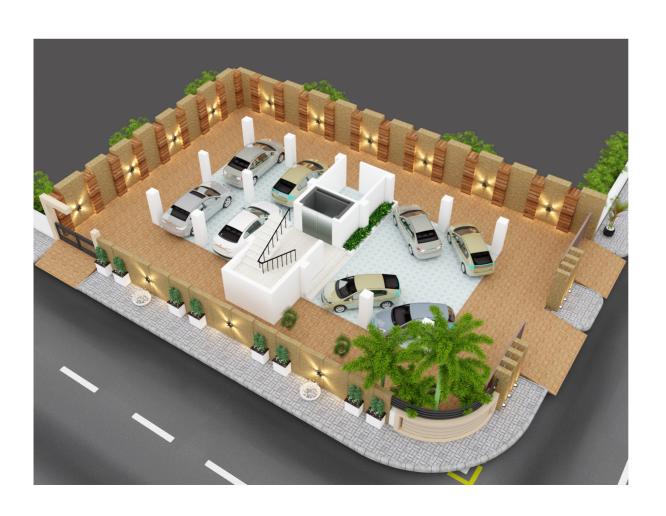

edrooms, three balconies, a modular kitchen and modern fixtures in Italian bathrooms.

- 1. Living/Dining Area 11'x22'
- 2. Kitchen 9'x12'9"
- 3. Utility Area 4"x12'9"
- 4. Master Bedroom 13'4"x12'4"
- 5. Bathroom 4'x7'
- 6. Bedroom 10'x10'
- 7. Balcony 5'x11'
- 8. Balcony 4'x10'
- 9. Bathroom 10'x12'
- 10. Bedroom 4'x7'







### **Terrace Plan**

There are many variations of passages of Lorem Ipsum available, but the majority have suffered alteration in some form, by injected humour, or randomised words.

It's difficult to find examples of lorem ipsum in use before Letraset made it popular as a dummy text in the 1960s, although McClintock says he remembers coming across the lorem ipsum passage in a book of old metal type samples.

- · Children play area
- Garden
- Lounge
- Waterbody











## **Apartment Layout 2**



102 | 202 | 302 | 402

Our premium 3 BHK apartments offer best in class ammanities. It offers beautifully designed spaces like three spacious bedrooms, three balconies, a modular kitchen and modern fixtures in Italian bathrooms.

- 1. Living/Dining Area 11'x22'
- 2. Kitchen 9'x12'9"
- 3. Utility Area 4"x12'9"
- 4. Master Bedroom 13'4"x12'4"
- 5. Bathroom 4'x7'
- 6. Bedroom 10'x10'
- 7. Balcony 11'x5'
- 8. Balcony 8"x5"
- 9. Bathroom 4'x7'
- 10. Bedroom 10'x12'





### **Specifications**

**Structure** Trebeated reinforced concrete structure as per structural & fire norms of National Building code 2015.

**Brickwork** Terracotta bricks: Paul make. External walls: 230 mm thick. Internal walls: 150 mm thick

**Tile work Double charged vitrified tiles** of