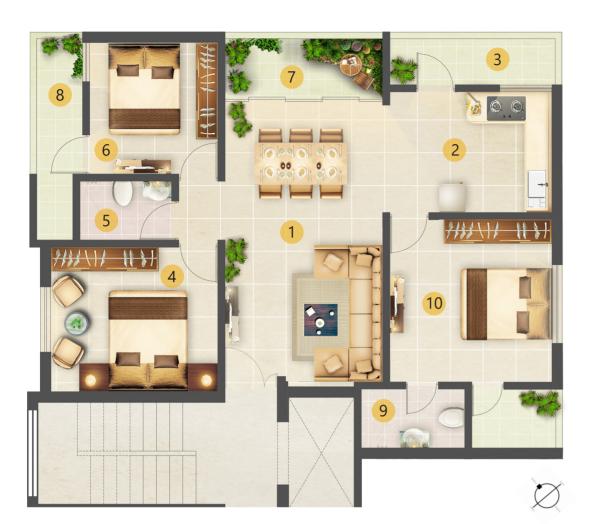

### **Apartment Layout 1**

#### Premium 3 BHK apartment

101 | 201 | 301 | 401

Our premium 3 BHK apartments offer best in class ammanities. It offers beautifully designed spaces like three spacious bedrooms, three balconies, a modular kitchen and modern fixtures in Italian bathrooms.

- 1. Living/Dining Area 11'x22'
- 2. Kitchen 9'x12'9"
- 3. Utility Area 4"x12'9"
- 4. Master Bedroom 13'4"x12'4"
- 5. Bathroom 4'x7'
- 6. Bedroom 10'x10'
- 7. Balcony 5'x11'
- 8. Balcony 4'x10'
- 9. Bathroom 10'x12'
- 10. Bedroom 4'x7'