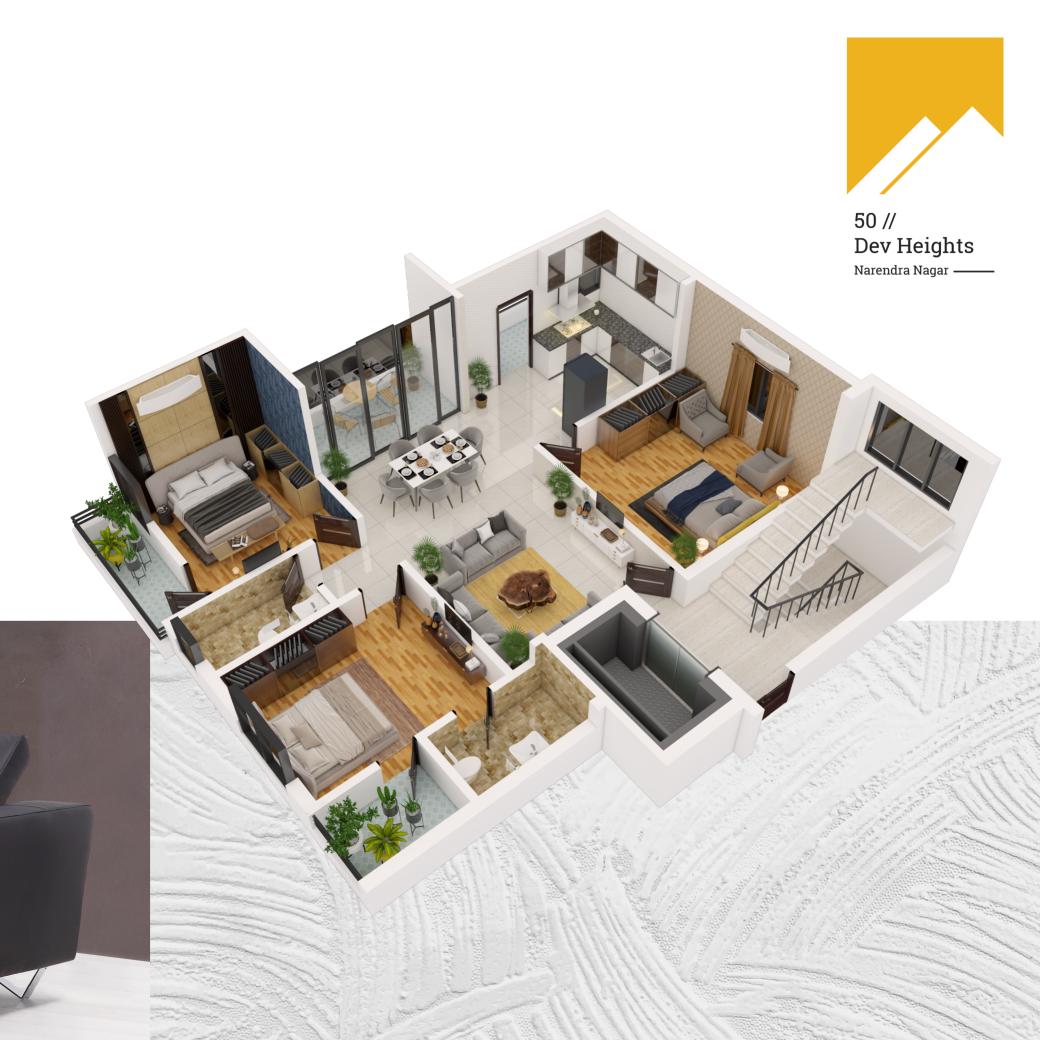

For Bookings and Site Visit Call +91 9850 3877 90

3 BHK
PREMIUM APARTMENTS
at Narendra Nagar

50 // Dev Heights

Narendra Nagar -

## Experience Dev Heights Lifestyle

50, Dev Heights Narendra Nagar is a residential building for the upper crust of the society. These elegant apartments come with three spacious bedrooms, three balconies, a modular kitchen and modern fixtures in Italian bathrooms. There is more for your family to rejoice living at Dev Heights, a beautiful lush green garden on terrace and a beautifully designed sit out area on the stilt. Dev Heights provides you with homes where you can truly relax and unwind yourself with your family.