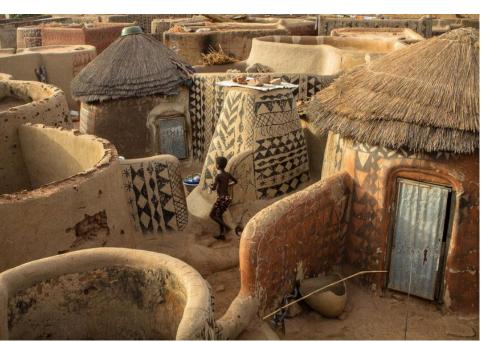

## MODERN EVOLUTION OF ANCIENT SIGNS

NATURE SIGNS TURN INTO MODERN ARCHITECTURE

## MODERN EVOLUTION OF ANCIENT SIGNS