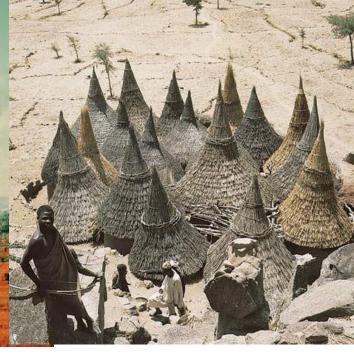

## MODERN EVOLUTION OF ANCIENT SIGNS

NATURE SIGNS TURN INTO MODERN ARCHITECTURE

## MODERN EVOLUTION OF ANCIENT SIGNS