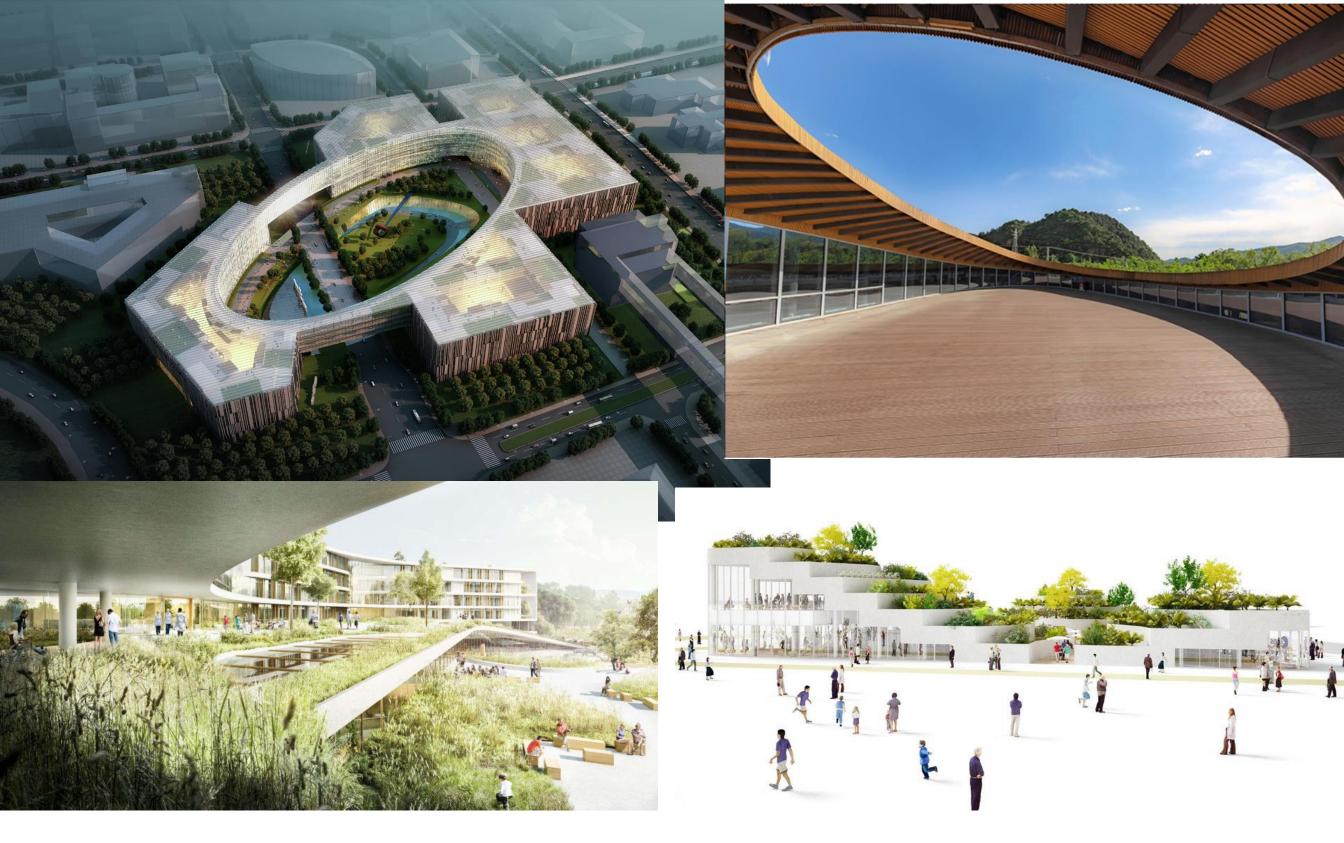

#### MASTER PLANNING & DESIGN

KABARAK UNIVERSITY

#### PLANNING & DESIGN

Hanging circular Buildings- flying above the green park and water lakes. Circular motion representing the harmony of nature and the delicate motion of the soul.

Solar Pannels on Roofs and Facades of buildings

**INSPIRATIONS** 

The main park- a cultural space for the creative expression of children, students and a meeting place for all.