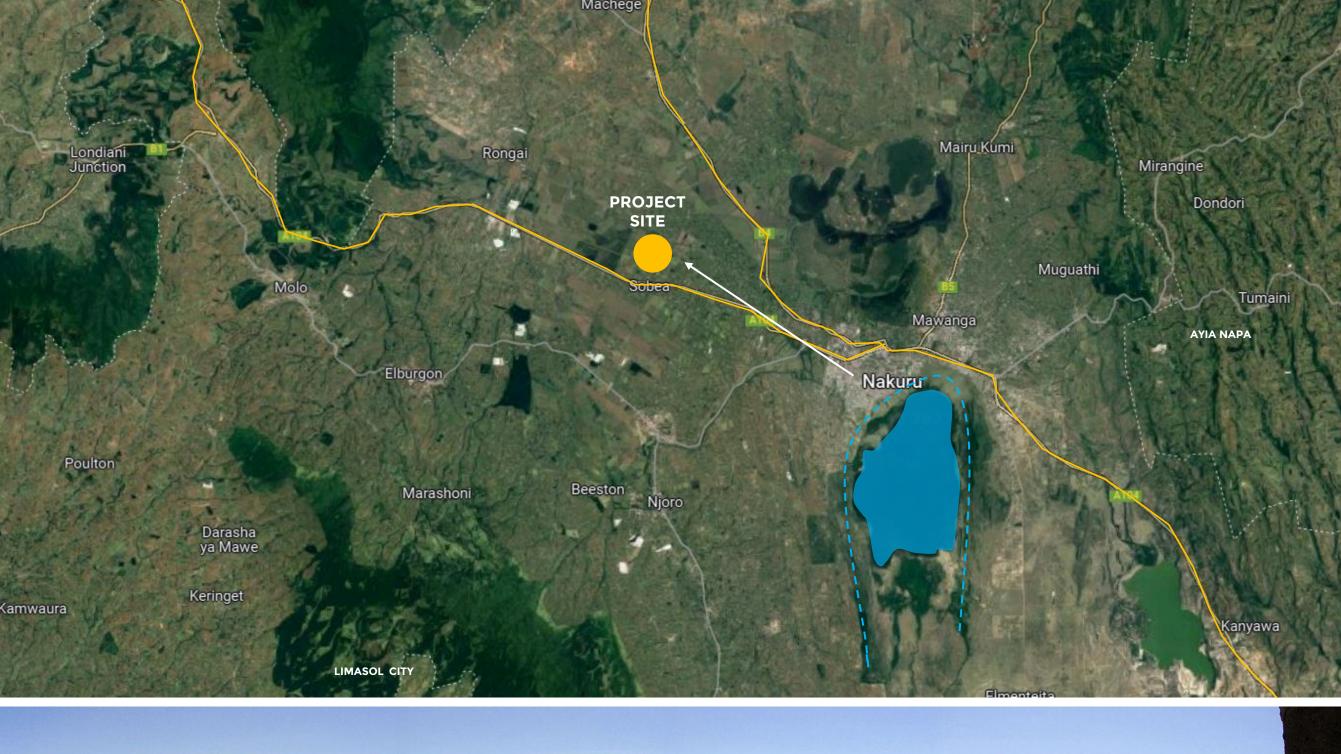

#### NAKURU- LOCATION ANALYSIS

SEARCHING THE DNA OF THE PLACE / UNIQUE QUALITIES

WATER/ VIBRANT COLORS IN MOTION

#### **LAKE NAKURU**

THE WATER AS A FOCAL POINT BETWEEN ALL PARTS OF NATURE. A SIGN OF PEACE AND GATHERING OF ALL FORMS OF LIFE.