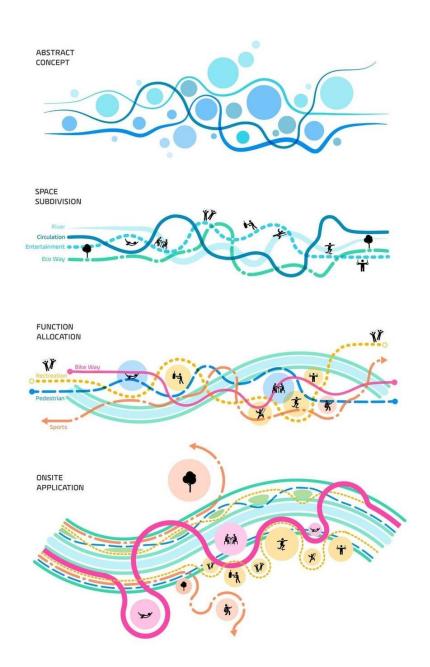

### DESIGN

## PLANNING AND DESIGN PRINCIPLES INSPIRATION & CONCEPTUAL

**INSPIRATIONS** 

The main park- a cultural space for the creative expression of children, students and a meeting place for all.