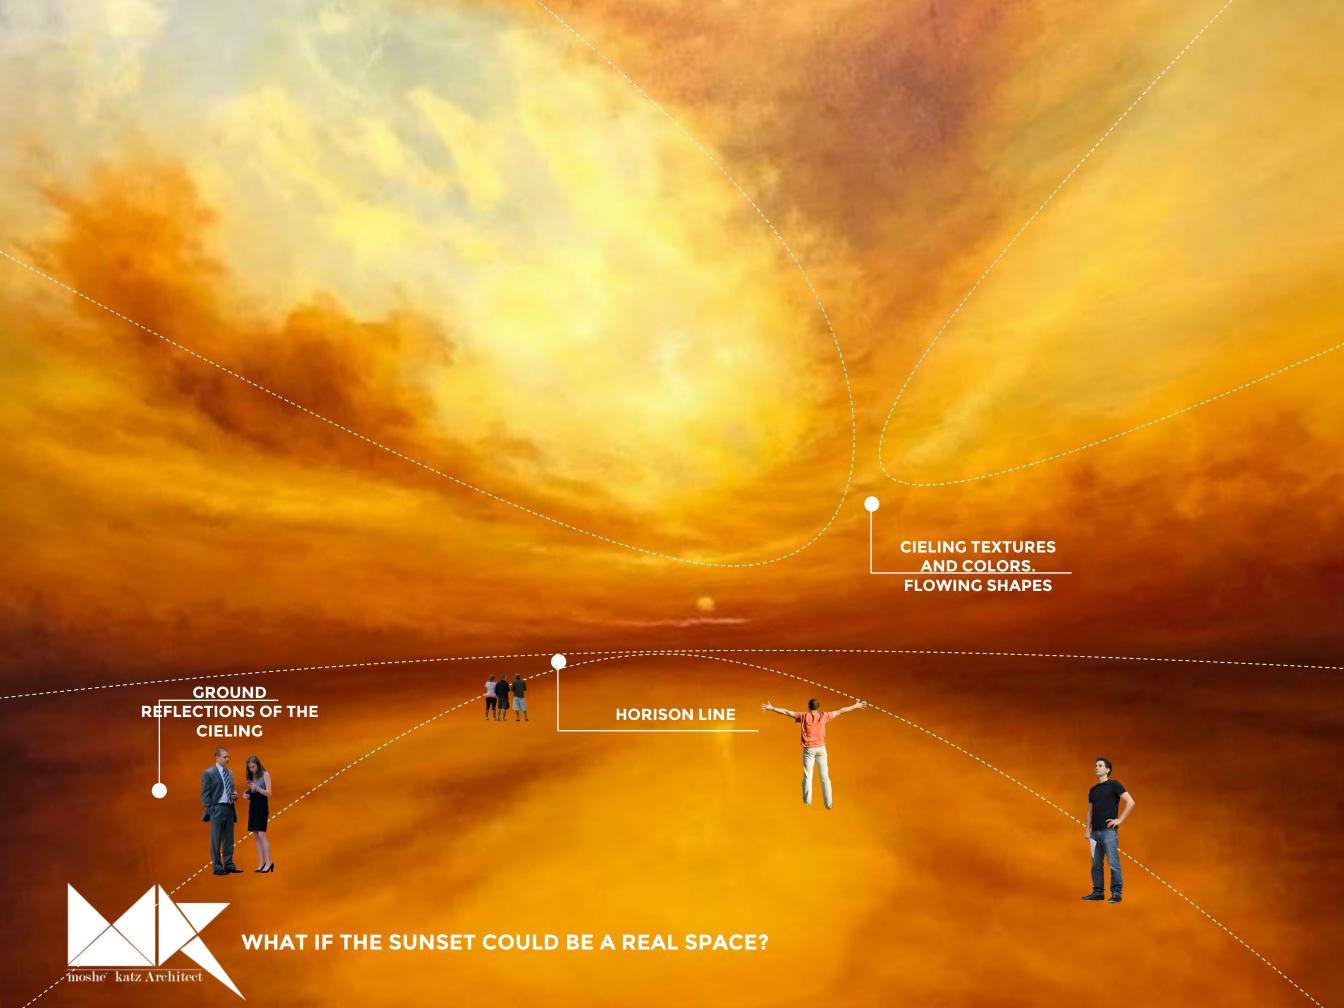

## SUNSET COLOR PALETTES AND TEXTURES

moshe katz Architect

ANCIENT SIGNS TURN INTO MODERN ARCHITECTURE

\*INSPIRATION

### DESIGN

## PLANNING AND DESIGN PRINCIPLES INSPIRATION & CONCEPTUAL