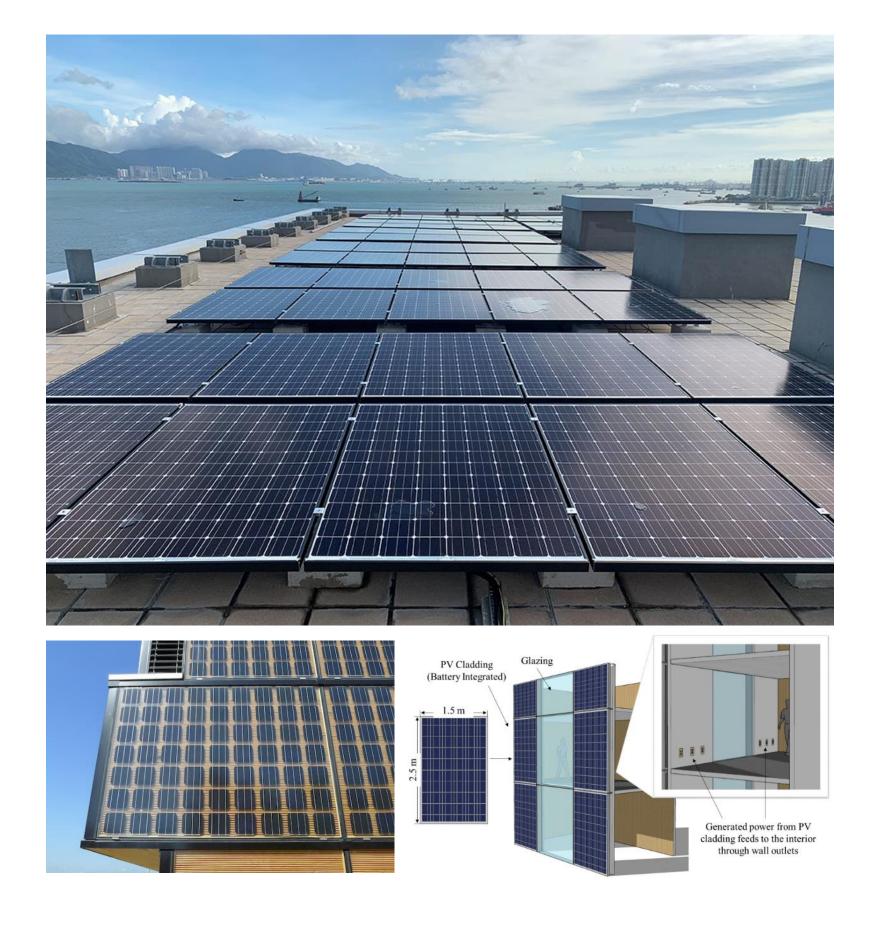

# ECO SMARTSUSTAINABLE COMPLEX

SMART WASTE- HIGH PRESSURE WASTE COLLECTION+ RECYCLING

**GREEN ROOFS- WITH URBAN AGRICULTURE** 

WATER COLLECTION- REUSAGE OF RAIN WATERS

**SOLAR ENERGY+** WIND TURBINES

**ELECTRIC TRANSPORTATION- 30KMH** 