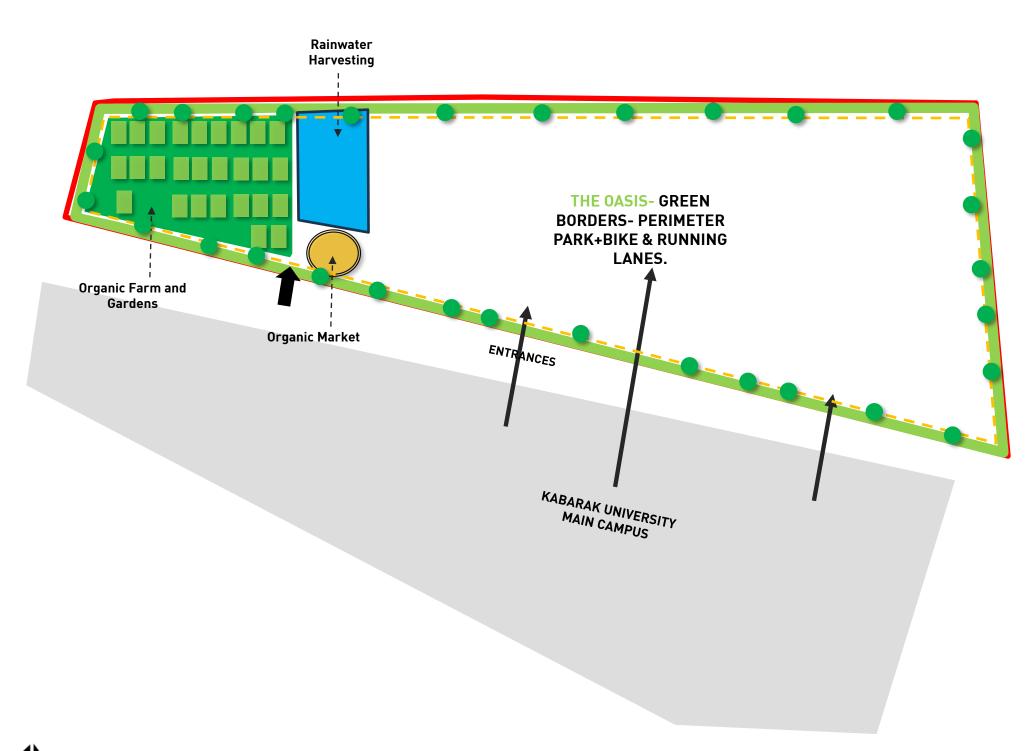

#### MASTER PLANNING & DESIGN

KABARAK UNIVERSITY

**INSPIRATIONS** 

The main park- a cultural space for the creative expression of children, students and a meeting place for all.