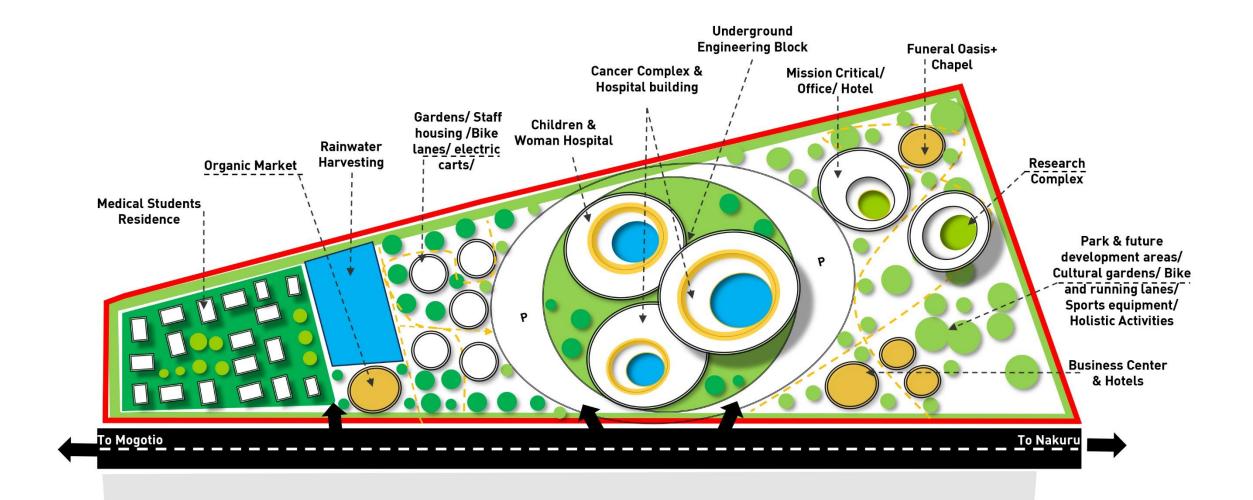

#### MASTER PLANNING & DESIGN

KABARAK UNIVERSITY

#### PLANNING & DESIGN

Hanging circular Buildings- flying above the green park and water lakes. Circular motion representing the harmony of nature and the delicate motion of the soul.

Solar Pannels on Roofs and Facades of buildings

**INSPIRATIONS** 

The main park- a cultural space for the creative expression of children, students and a meeting place for all.