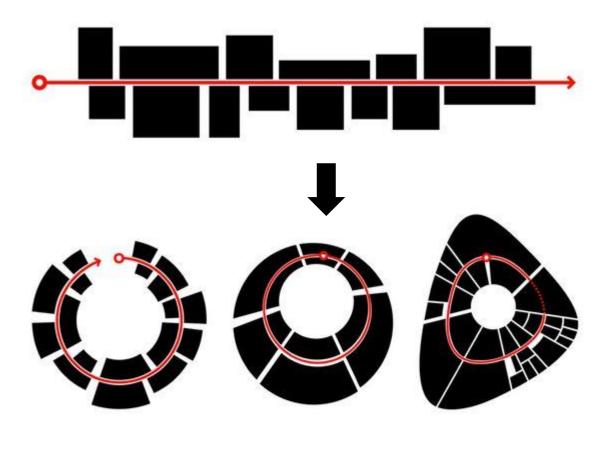

#### DYNAMIC URBAN GRID

#### PLANNING & DESIGN

Hanging circular Buildings- flying above the green park and water lakes. Circular motion representing the harmony of nature and the delicate motion of the soul.

Solar Pannels on Roofs and Facades of buildings