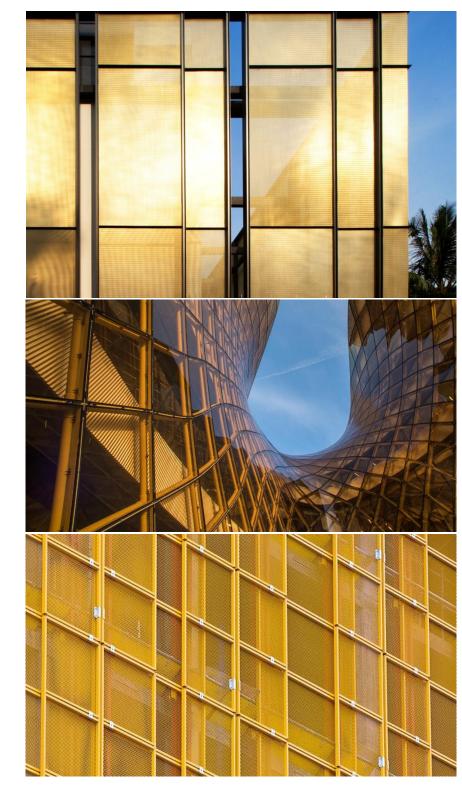

## SUNSET COLOR PALETTES AND TEXTURES

moshe katz Architect

ANCIENT SIGNS TURN INTO MODERN ARCHITECTURE

\*INSPIRATION