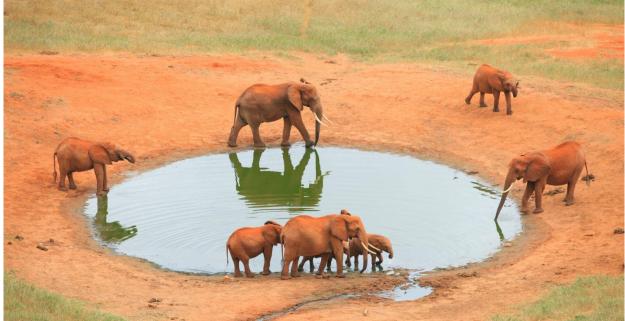

#### **LAKE NAKURU**

THE WATER AS A FOCAL POINT BETWEEN ALL PARTS OF NATURE. A SIGN OF PEACE AND GATHERING OF ALL FORMS OF LIFE.