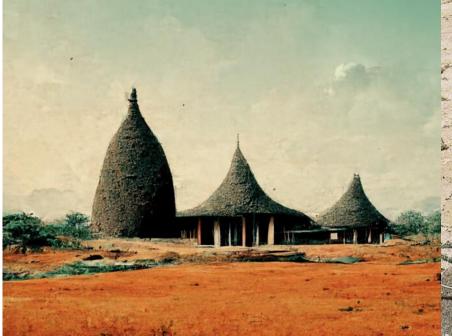

## MODERN EVOLUTION OF ANCIENT SIGNS

NATURE SIGNS TURN INTO MODERN ARCHITECTURE

## MODERN EVOLUTION OF ANCIENT SIGNS