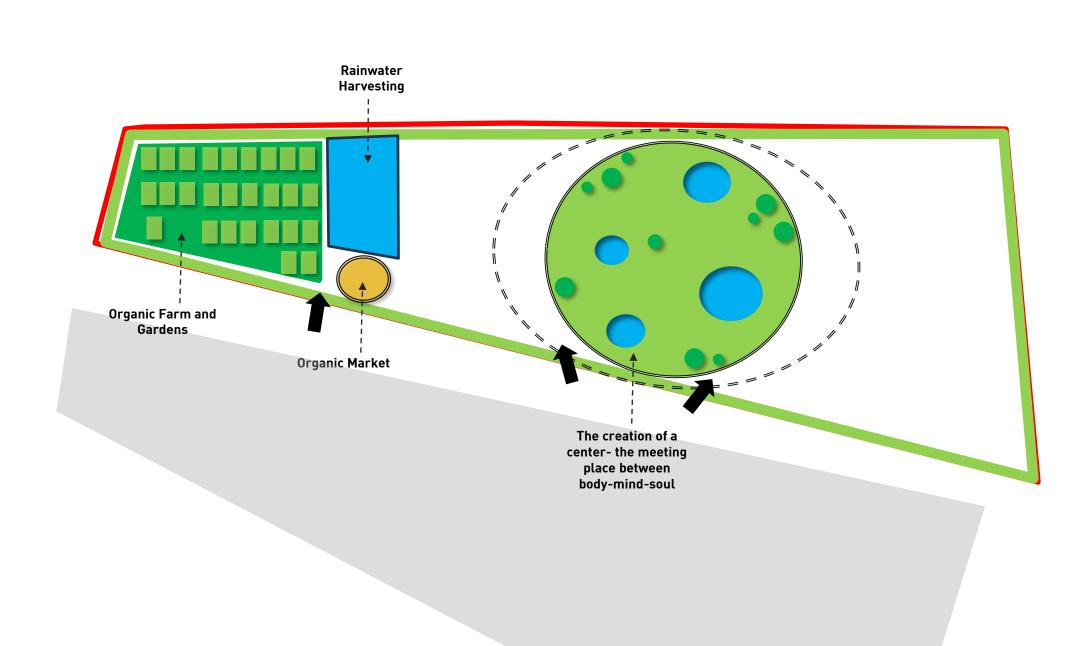

#### MASTER PLANNING & DESIGN

KABARAK UNIVERSITY

**INSPIRATIONS** 

The main park- a cultural space for the creative expression of children, students and a meeting place for all.