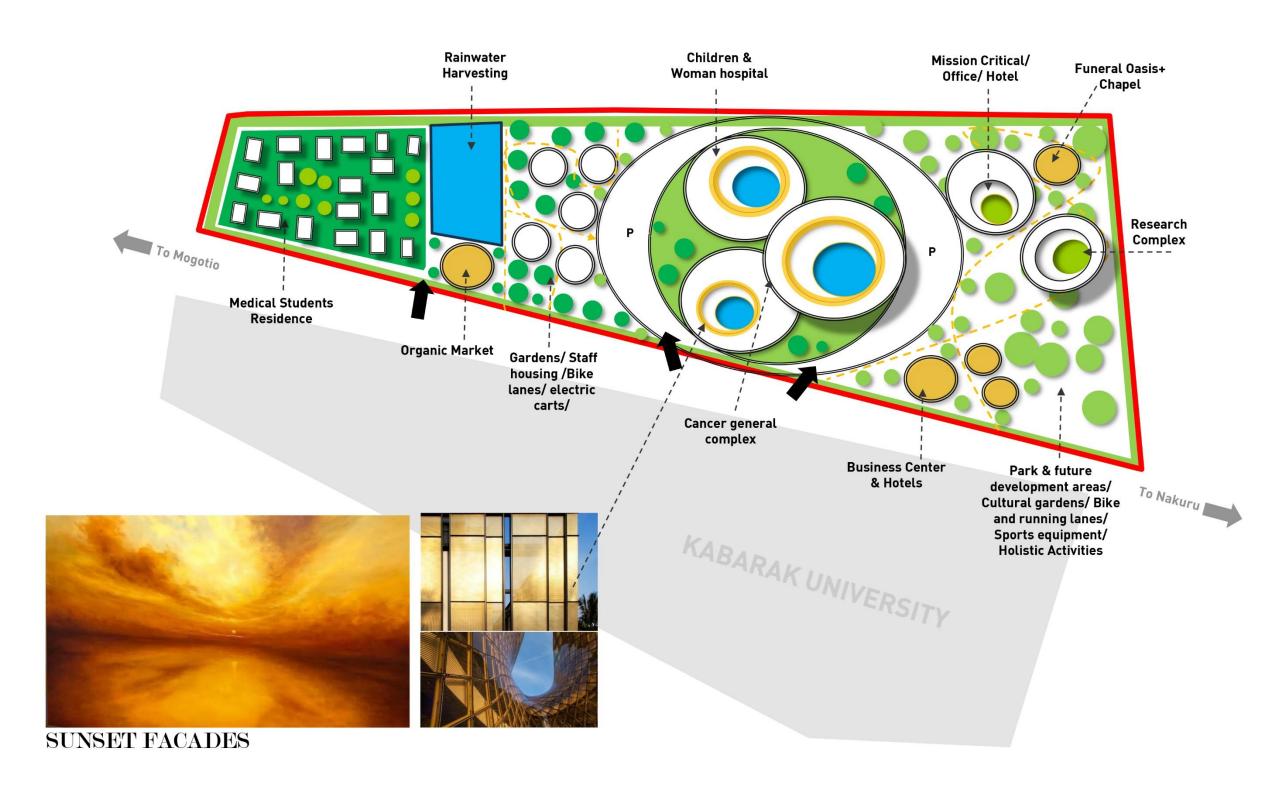

#### MASTER PLANNING & DESIGN

KABARAK UNIVERSITY

#### PLANNING & DESIGN

Hanging circular Buildings- flying above the green park and water lakes. Circular motion representing the harmony of nature and the delicate motion of the soul.

Solar Pannels on Roofs and Facades of buildings

**INSPIRATIONS** 

The main park- a cultural space for the creative expression of children, students and a meeting place for all.