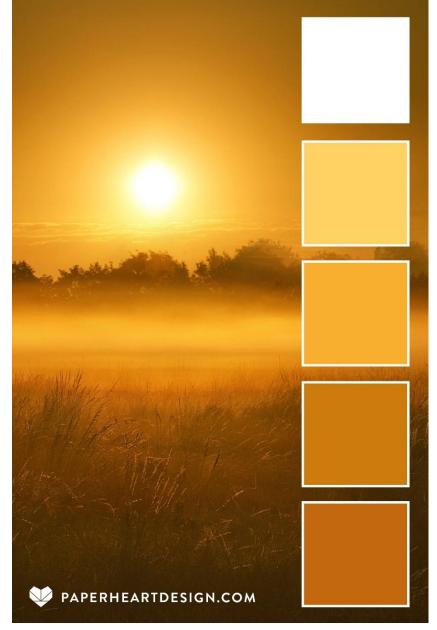

## SUNSET COLOR PALETTES AND TEXTURES

moshe katz Architect

ANCIENT SIGNS TURN INTO MODERN ARCHITECTURE

\*INSPIRATION