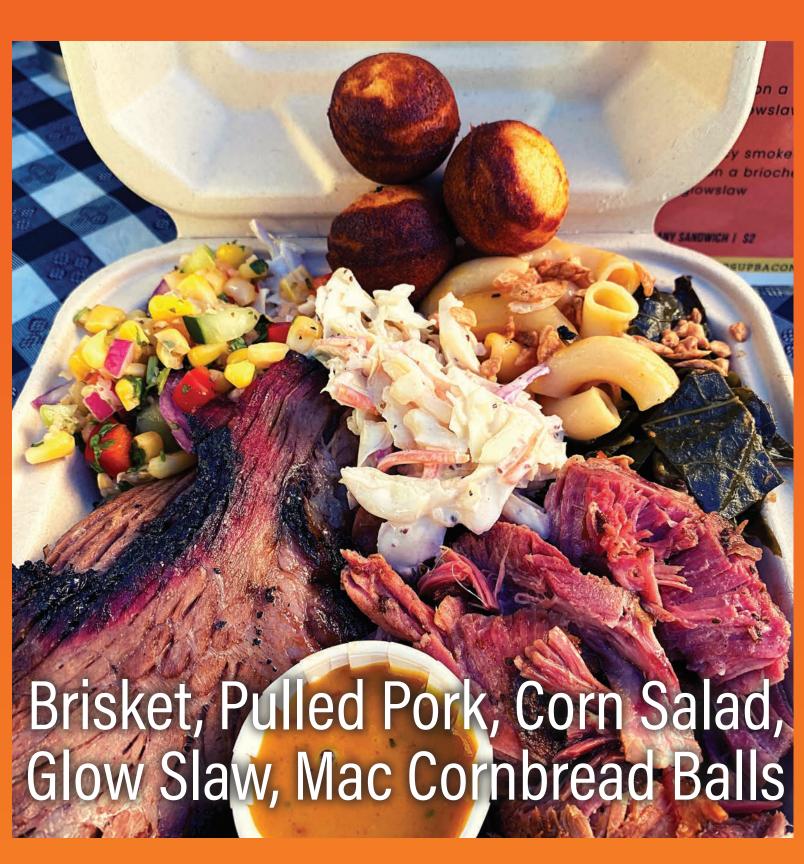

## THUMBSUP

| PLATES Served with 2 Sides of your choice                          |      |
|--------------------------------------------------------------------|------|
| BRISKET                                                            | \$21 |
| PULLED PORK                                                        | \$20 |
| SMOKED CHICKEN BREAST                                              | \$20 |
| SMOKED WINGS (8)                                                   | \$20 |
| RIB TIPS (8)                                                       | \$20 |
| SAUSAGE (2 LINKS)                                                  | \$20 |
| BACON                                                              | \$20 |
| SMOKED TOFU                                                        | \$20 |
| COMBO PLATE YOUR CHOICE OF 2 MEATS & 2 SIDES (+\$1.00 FOR BRISKET) | \$23 |
| MEAT PLATTER YOUR CHOICE OF 4 MEATS (+\$1.00 FOR BRISKET)          | \$30 |
| ADD 2 SIDES (FEEDS 2-4 PEOPLE)                                     | \$40 |
| MEAT SWEATS A GENEROUS PORTION OF EVERY MEAT                       | \$50 |

SIDES \$6 EACH

PULLED PORK, GLOW SLAW, TOMATO, GARLIC TARRAGON AIOLI & BACON

MAC-N-CHEESE • BBQ BEANS • GLOW SLAW
GREENS WITH SWEET POTATOES
CORN SALAD • CHEESE BALLS(6) • CORNBREAD BALLS(6)