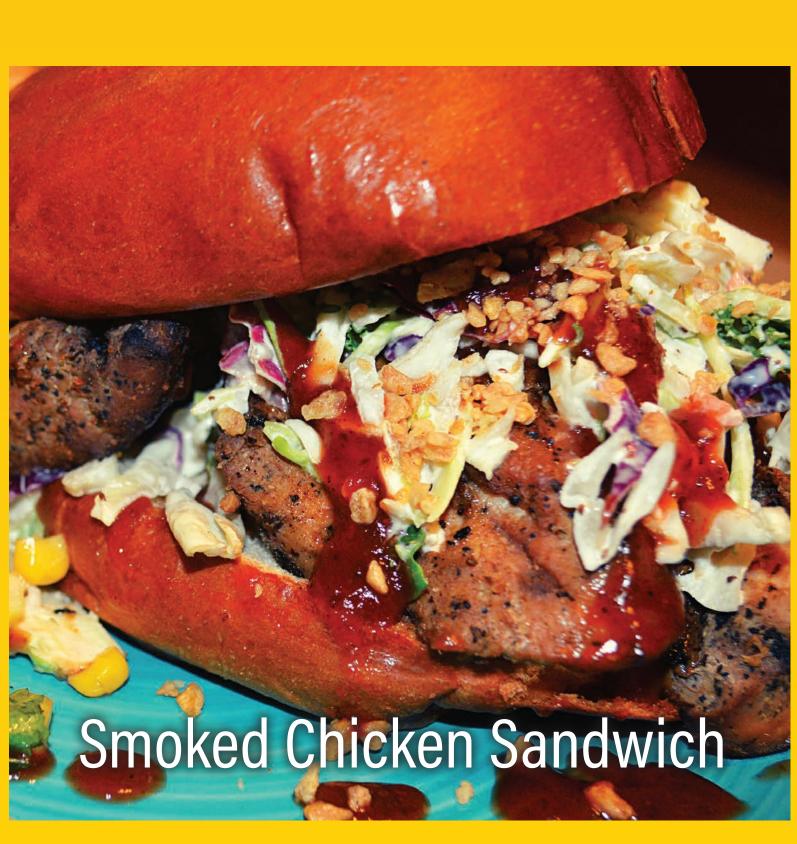

| SANDWICHES              | Served with 1 Side of your choice           |      |
|-------------------------|---------------------------------------------|------|
| BRISKET TOPPED WITH     | GLOW SLAW                                   | \$19 |
| PULLED PORK TOPPE       | ED WITH GLOW SLAW                           | \$17 |
| SMOKED CHICKEN          | BREAST TOPPED WITH GLOW SLAW                | \$17 |
| SAUSAGE 2 LINKS, TOP    | PED WITH GLOW SLAW                          | \$18 |
| BLT BACON, LETTUCE & TO | MATOES WITH GARLIC TARRAGON AIOLI           | \$18 |
| SMOKED TOFU TOPP        | PED WITH GLOW SLAW                          | \$17 |
| CHICK & PIG             |                                             | \$20 |
| SMOKED CHICKEN BREAST & | BACON LETTUCE, TOMATOES, GARLIC TARRAGON AI | IOLI |