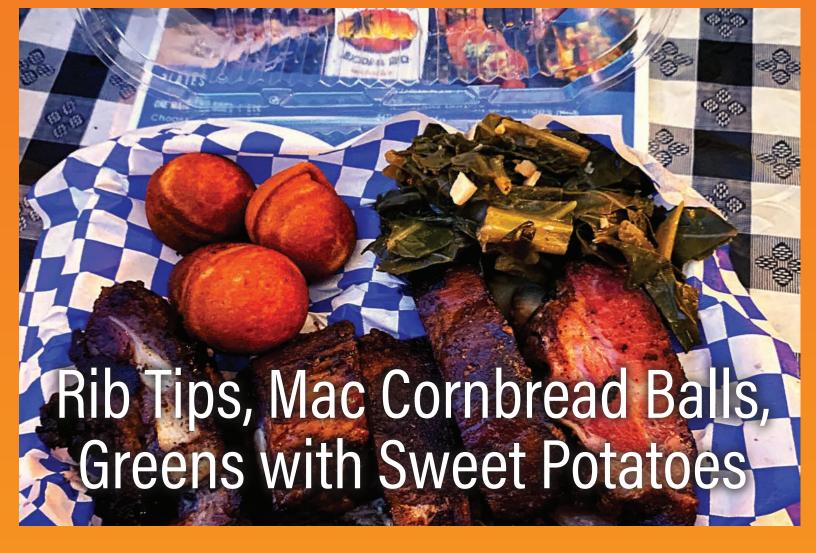

## THUMBSUP

| PLATES Served with 2 Sides of your choice                          |      |
|--------------------------------------------------------------------|------|
| BRISKET                                                            | \$21 |
| PULLED PORK                                                        | \$20 |
| SMOKED CHICKEN BREAST                                              | \$20 |
| SMOKED WINGS (8)                                                   | \$20 |
| RIB TIPS (8)                                                       | \$20 |
| SAUSAGE (2 LINKS)                                                  | \$20 |
| BACON                                                              | \$20 |
| SMOKED TOFU                                                        | \$20 |
| COMBO PLATE YOUR CHOICE OF 2 MEATS & 2 SIDES (+\$1.00 FOR BRISKET) | \$23 |
| MEAT PLATTER YOUR CHOICE OF 4 MEATS (+\$1.00 FOR BRISKET)          | \$30 |
| ADD 2 SIDES (FEEDS 2-4 PEOPLE)                                     | \$40 |
| MEAT SWEATS A GENEROUS PORTION OF EVERY MEAT                       | \$50 |

SIDES \$6 EACH

PULLED PORK, GLOW SLAW, TOMATO, GARLIC TARRAGON AIOLI & BACON

MAC-N-CHEESE • BBQ BEANS • GLOW SLAW
GREENS WITH SWEET POTATOES
CORN SALAD • CHEESE BALLS(6) • CORNBREAD BALLS(6)