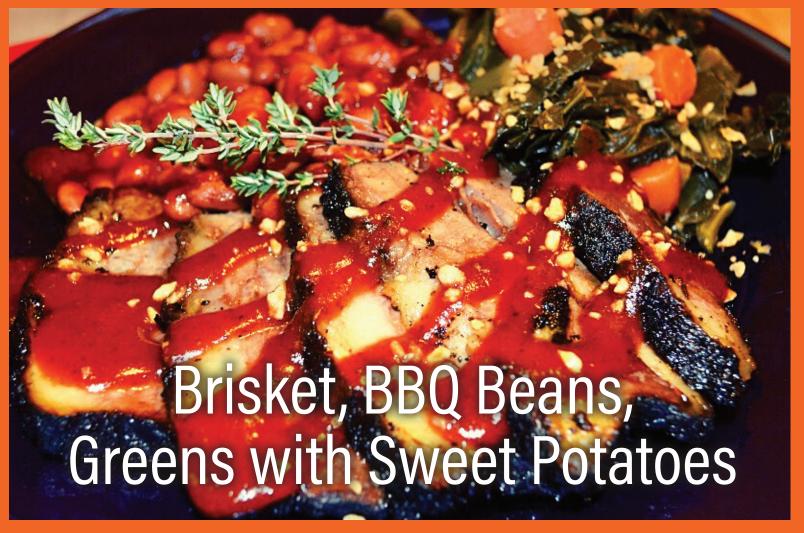

## THUMBSUP

| PLATES Served with 2 Sides of your choice                          |      |
|--------------------------------------------------------------------|------|
| BRISKET                                                            | \$21 |
| PULLED PORK                                                        | \$20 |
| SMOKED CHICKEN BREAST                                              | \$20 |
| SMOKED WINGS (8)                                                   | \$20 |
| RIB TIPS (8)                                                       | \$20 |
| SAUSAGE (2 LINKS)                                                  | \$20 |
| BACON                                                              | \$20 |
| SMOKED TOFU                                                        | \$20 |
| COMBO PLATE YOUR CHOICE OF 2 MEATS & 2 SIDES (+\$1.00 FOR BRISKET) | \$23 |
| MEAT PLATTER YOUR CHOICE OF 4 MEATS (+\$1.00 FOR BRISKET)          | \$30 |
| ADD 2 SIDES (FEEDS 2-4 PEOPLE)                                     | \$40 |
| MEAT SWEATS A GENEROUS PORTION OF EVERY MEAT                       | \$50 |

SIDES \$6 EACH

PULLED PORK, GLOW SLAW, TOMATO, GARLIC TARRAGON AIOLI & BACON

MAC-N-CHEESE • BBQ BEANS • GLOW SLAW
GREENS WITH SWEET POTATOES
CORN SALAD • CHEESE BALLS(6) • CORNBREAD BALLS(6)