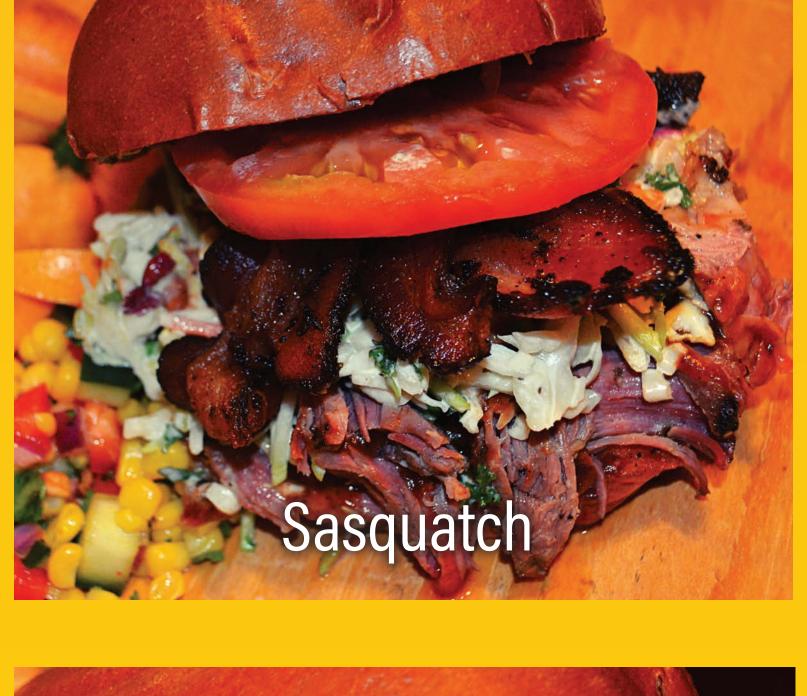

VEGGIE PLATE A GENEROUS PORTION OF EVERYSIDE + SMOKED TOFU

ADD 4 SIDES (FEEDS 5-7 PEOPLE)

MEAT

1/2 LB - BACON

SASQUATCH

\$70

\$20

\$20