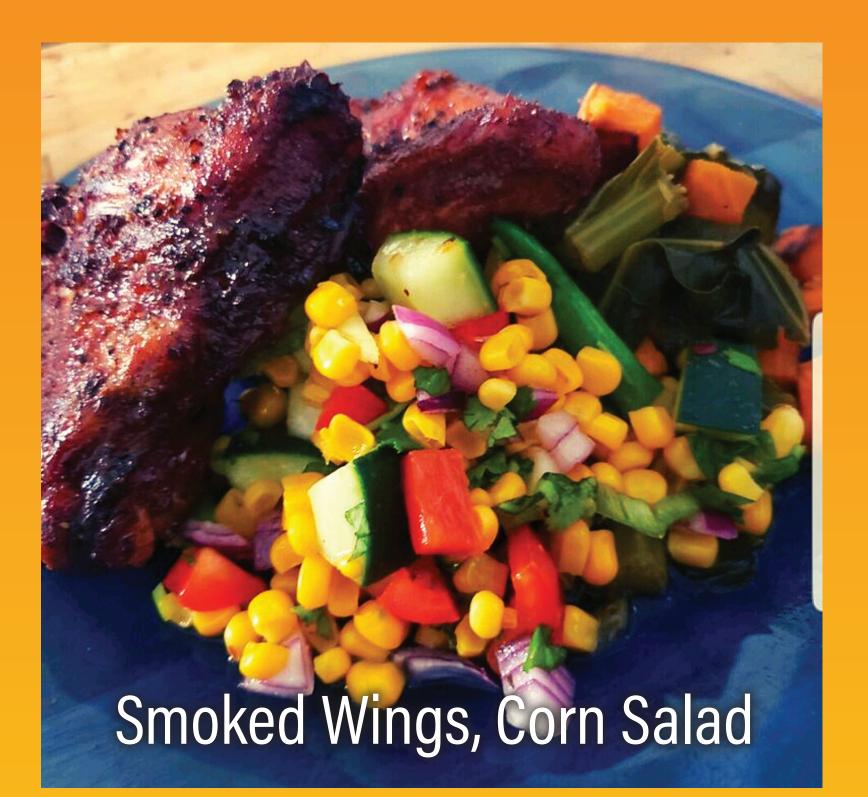

## THUMBSUP

| PLATES Served with 2 Sides of your choice                          |      |
|--------------------------------------------------------------------|------|
| BRISKET                                                            | \$21 |
| PULLED PORK                                                        | \$20 |
| SMOKED CHICKEN BREAST                                              | \$20 |
| SMOKED WINGS (8)                                                   | \$20 |
| RIB TIPS (8)                                                       | \$20 |
| SAUSAGE (2 LINKS)                                                  | \$20 |
| BACON                                                              | \$20 |
| SMOKED TOFU                                                        | \$20 |
| COMBO PLATE YOUR CHOICE OF 2 MEATS & 2 SIDES (+\$1.00 FOR BRISKET) | \$23 |
| MEAT PLATTER YOUR CHOICE OF 4 MEATS (+\$1.00 FOR BRISKET)          | \$30 |
| ADD 2 SIDES (FEEDS 2-4 PEOPLE)                                     | \$40 |
| MEAT SWEATS A GENEROUS PORTION OF EVERY MEAT                       | \$50 |

| 1/2 LB - BRISKET               | \$1  |
|--------------------------------|------|
| WINGS (8)                      | \$14 |
| 1/2 LB - PULLED PORK           | \$14 |
| RIB TIPS (8)                   | \$14 |
| 1/2 LB - SMOKED CHICKEN BREAST | \$14 |
| SAUSAGE (2 LINKS)              | \$14 |

SIDES \$6 EACH

PULLED PORK, GLOW SLAW, TOMATO, GARLIC TARRAGON AIOLI & BACON

MAC-N-CHEESE • BBQ BEANS • GLOW SLAW
GREENS WITH SWEET POTATOES
CORN SALAD • CHEESE BALLS(6) • CORNBREAD BALLS(6)