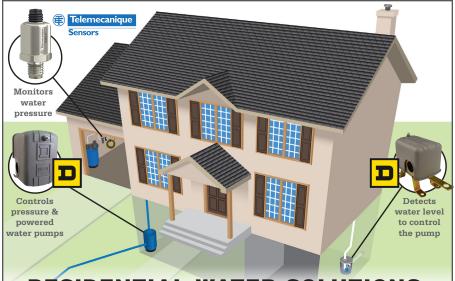

## RESIDENTIAL WATER SOLUTIONS: WHEN YOUR HOME IS YOUR CASTLE ...AND YOU DON'T WANT A MOAT.

Over 70 years ago, Square D set the standard for innovative, high quality water pressure switches, clearly establishing itself as the #1 brand in the industry. Using the same spirit that created the Square D legacy, Telemecanique Sensors has integrated today's advanced pressure control features into high performance sensors that are as reliable as they are easy to use.

The result? A complete line of time-tested water detection products that reliably manage residential water systems. The Telemecanique Sensors XMLP Pressure Sensor monitors water pressure; the classic Square D 9013FSG Switch controls pressure and powered water pumps; and the Square D 9036-8 Float Switches detect water levels to control the pump.

Using these proven solutions will help keep you - and your castle - above water.