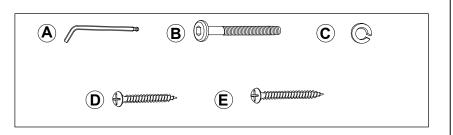

## ASSEMBLY INSTRUCTION & PARTS IDENTIFICATION MODEL # 1906EZ-01WH DINING CHAIR

| HARDWARE KIT 1906EZ-01P46 |     |                          |  |  |
|---------------------------|-----|--------------------------|--|--|
| No.                       | Qty | Description              |  |  |
| Α                         | x 1 | Allen Key M4 X 110mm     |  |  |
| В                         | x 6 | JCBC Bolt M6 X 50mm      |  |  |
| С                         | x 6 | Spring Washer 1/4"       |  |  |
| D                         | x 3 | Pan Head CBS #8 x 1 1/4" |  |  |
| Е                         | x 4 | Pan Head CBS #8 x 1 1/2" |  |  |