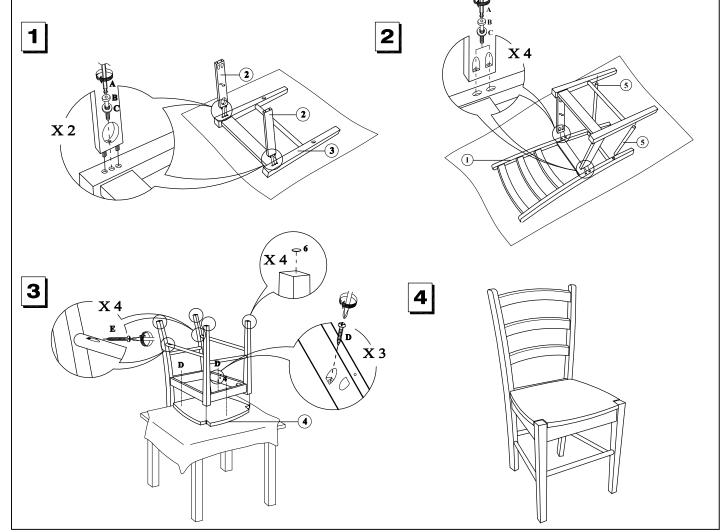

|     | PART KEY        |       |                |  |  |  |
|-----|-----------------|-------|----------------|--|--|--|
| No. | sки             | Qty   | Description    |  |  |  |
| 1   | 1906EZ-01WHP40  | 1 pc  | Back Member    |  |  |  |
| 2   | 1906EZ-01WHP41R | 2 pcs | Side Panel     |  |  |  |
| 3   | 1906EZ-01WHP49  | 1 pc  | Front Member   |  |  |  |
| 4   | 1906EZ-01WHP41  | 1 pc  | Chair Seat     |  |  |  |
| 5   | 1906EZ-01WHP44  | 2 pcs | Side Stretcher |  |  |  |
| 6   | 1906EZ-01P01F   | 4 pcs | Floor Glide    |  |  |  |

NOTE: DO NOT FULLY TIGHTEN CONNECTIONS UNTIL CHAIR SITS LEVEL ON THE FLOOR OF INTENDED USE. ONCE CHAIR IS LEVEL, BE SURE TO TIGHTEN ALL BOLTS.