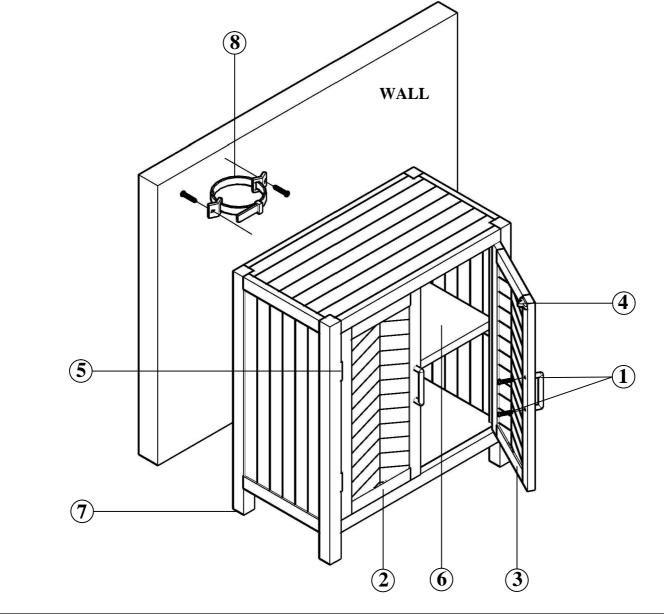

| Parts Key |               |        |                   |    |             |        |              |
|-----------|---------------|--------|-------------------|----|-------------|--------|--------------|
| No        | Code          | Q'ty   | Description       | No | Code        | Q'ty   | Description  |
| 1         | 1916EZ-28P04  | 2 Sets | Door Pull w/Screw | 5  | 1916EZP07H  | 4 Sets | Door Hinge   |
| 2         | 1916EZ-28P07L | 1 Pc   | Left Facing Door  | 6  | 1916EZP08   | 1 Pc   | Shelf        |
| 3         | 1916EZ-28P07R | 1 Pc   | Right Facing Door | 7  | 1916EZP01F  | 4 Pcs  | Floor Glide  |
| 4         | 1916EZP01D    | 2 Sets | Door Catch        | 8  | 1916EZP01AT | 1 Set  | Anti-tip Kit |

## PLEASE NOTE:

To help prevent the possibility of tip-over, install ANTI-TIP OVER restraint provided.

**Made in Vietnam**