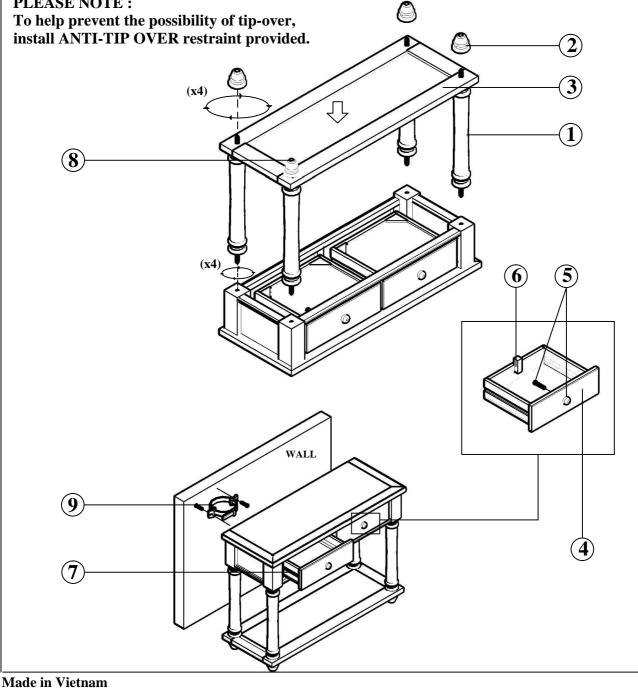

|    | Parts Key     |        |                 |    |              |        |              |  |
|----|---------------|--------|-----------------|----|--------------|--------|--------------|--|
| No | Code          | Q'ty   | Description     | No | Code         | Q'ty   | Description  |  |
| 1  | 1917EZ-42P02M | 4 Pcs  | Middle Leg      | 6  | 1917EZP05A   | 2 Sets | Drawer Stops |  |
| 2  | 1917EZ-42P02B | 4 Pcs  | Bottom Leg      | 7  | 1917EZ-42P06 | 2 Sets | Drawer Glide |  |
| 3  | 1917EZ-42P08  | 1 Pc   | Shelf           | 8  | 1917EZP01F   | 4 Pcs  | Floor Glide  |  |
| 4  | 1917EZ-42P05  | 2 Pcs  | Drawer Complete | 9  | 1917EZP01AT  | 1 Set  | Anti-tip Kit |  |
| 5  | 1917EZ-42P04  | 2 Sets | Knob w/Screw    |    |              |        |              |  |

**PLEASE NOTE :** To help prevent the possibility of tip-over,