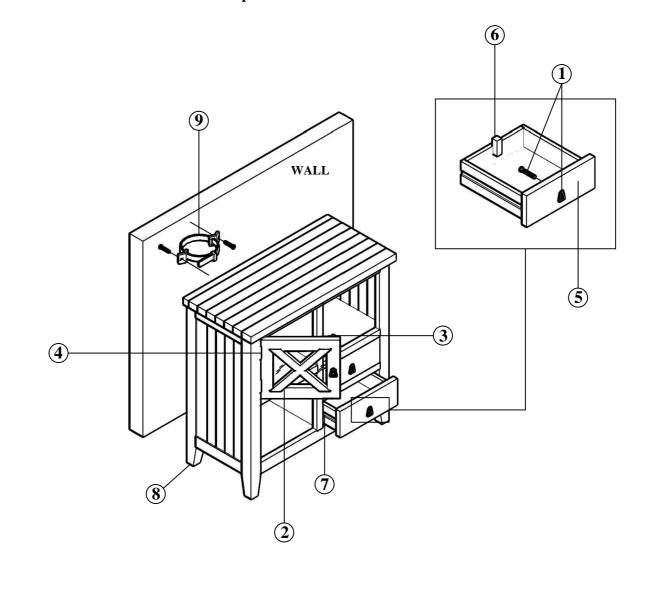

| Parts Key   |                                          |                         |                                                                                 |                  |                                                      |                 |                                                             |
|-------------|------------------------------------------|-------------------------|---------------------------------------------------------------------------------|------------------|------------------------------------------------------|-----------------|-------------------------------------------------------------|
| No          | Code                                     | Q'ty                    | Description                                                                     | No               | Code                                                 | Q'ty            | Description                                                 |
| 2<br>3<br>4 | 1918EZ-32P07<br>1918EZP01D<br>1918EZP07H | 1 Pc<br>1 Set<br>2 Sets | Door/Drawer Pull w/Screw<br>Door<br>Door Catch<br>Door Hinge<br>Drawer Complete | 6<br>7<br>8<br>9 | 1918EZP05A<br>1918EZP06<br>1918EZP01F<br>1918EZP01AT | 2 Sets<br>4 Pcs | Drawer Stops<br>Drawer Glide<br>Floor Glide<br>Anti-tip Kit |

## **PLEASE NOTE:**

To help prevent the possibility of tip-over, install ANTI-TIP OVER restraint provided.

**Made in Vietnam**