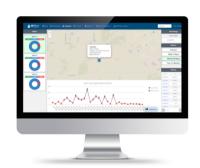

## Your SET AMI Pilot Package Includes:

- 10 SET X231 Cellular AMI Endpoints
- SET Meter Data Management System software access
- SET Field Mobile Application and (1) handheld tablet/device
- Billing Integration
- 2 hours of remote configuration and system training
- All data and licensing fees