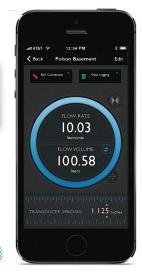

## SoundWater Orcas™

PORTABLE ULTRASONIC FLOWMETER

SoundWater feet can Seetle NA USA

A portable flowmeter for test and verification of flow. Your mobile device connects via Bluetooth and displays measurements. This flowmeter is designed for speed and ease of use—start to finish in under one minute!

- · Measure flow in under one minute
- SoundWater Reciprocity Architecture
- Auto-Adjusting Ultrasonic Power
- Sized for carry-on and transport
- Connects with your mobile device
- Gel-free transducers (optional)
- Battery powered

Interactive smart phone/tablet control app — iOS or Android