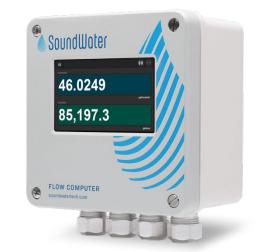

# SoundWater Flow Computer with Cypress Ultrasonic Flowmeter

WALL MOUNT DISPLAY & FLOW COMPUTER

The SoundWater Flow Computer is a wall mounted display & computer that connects to the Cypress Ultrasonic Flowmeter. It accepts one or two flowmeters for averaging flows, adding or subtracting flows, proportional output (dosing/mixing), or just displaying two flows on one display. It also connects to your SCADA/PLC systems, and is ideal when a local display is required.

- Wall mounted touch screen & app
- Connect up to two flowmeters
- Average two flows for better accuracy or lack of straight pipe
- Subtract or add flows for diverging or converging pipes
- Divide flows for mixing/dosing and proportional pump control
- Connects with your SCADA/PLC
- Long term flow monitoring