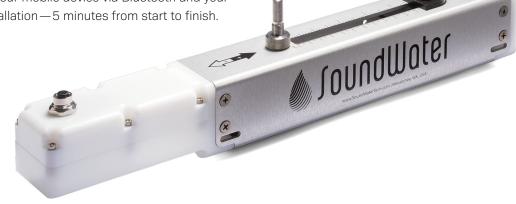

## SoundWater Cypress™

#### **ULTRASONIC FLOWMETER**

A compact lightweight flowmeter with external power and communications for long term flow monitoring. It connects with your mobile device via Bluetooth and your SCADA/PLC systems. Quick, simple installation—5 minutes from start to finish.

- Long term flow monitoring
- Connects with your SCADA/PLC
- Connects with your mobile device
- Connects with Flow Computer below
- SoundWater Reciprocity Architecture
- Auto-Adjusting Ultrasonic Power
- Gel-free transducers (optional)