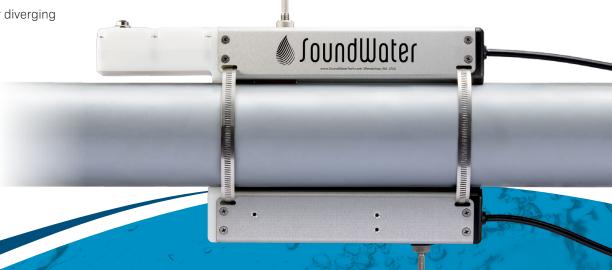

#### **ULTRASONIC FLOWMETER**

A compact lightweight flowmeter with external power and communications for long term flow monitoring. It connects with your mobile device via Bluetooth and your SCADA/PLC systems. Quick, simple installation—5 minutes from start to finish.

- Long term flow monitoring
- Connects with your SCADA/PLC
- Connects with your mobile device
- Connects with Flow Computer below
- SoundWater Reciprocity Architecture
- Auto-Adjusting Ultrasonic Power
- Gel-free transducers (optional)