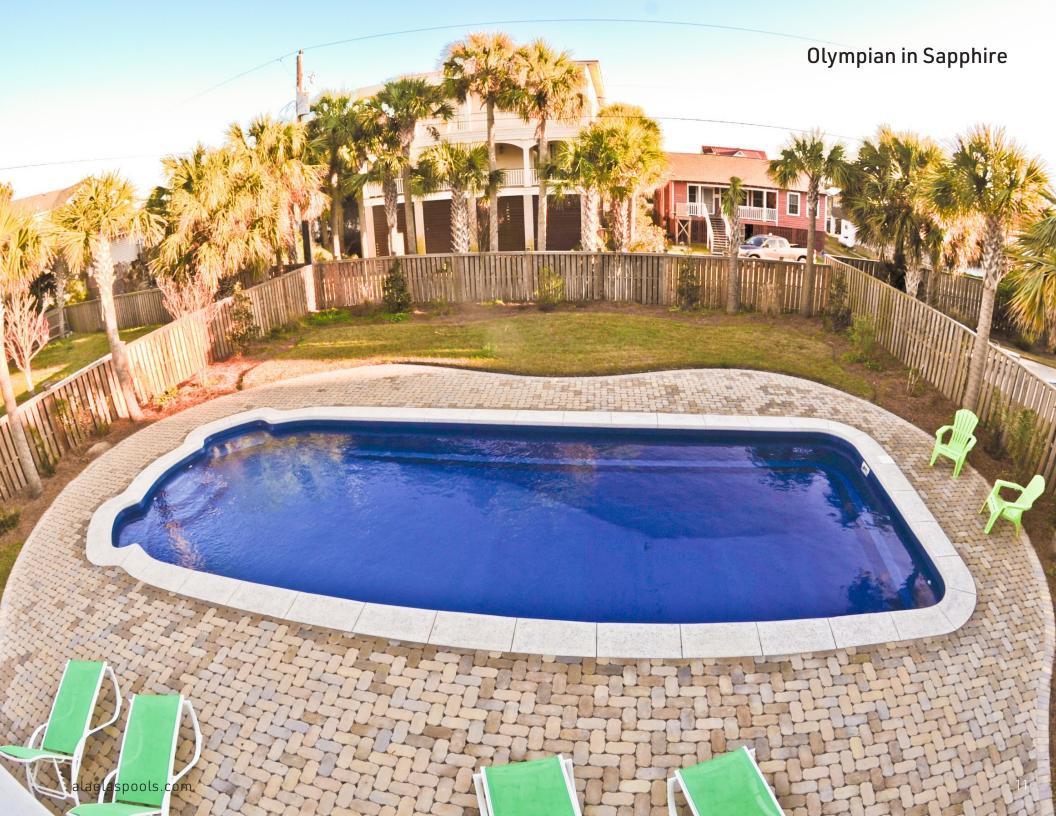

#### Olympian

Take home the gold with the Olympian pool. Dual seating areas at each corner of the generous shallow end make it perfect for family gathering while the 8' deep end allows for a slide placement. The 40' length and 16' width make this superior pool perfect for serious swimming and training or larger gatherings and family entertainment.

I have spread the word of how elegant my Alaglas pool looks in my backyard. It turns my social gatherings into a mini vacation every time.

Carole Davis - Columbia, SC

| Details    |                                                                               |
|------------|-------------------------------------------------------------------------------|
| Dimensions |                                                                               |
| Exterior   | 41' x 16'                                                                     |
| Interior   | 40' x 15'                                                                     |
| Depth      | 4'to 6'                                                                       |
| Features   | Built-In Bench Seating<br>Tanning Ledge<br>Graduated Depth<br>Built-In Stairs |

| Details    |                                                              |
|------------|--------------------------------------------------------------|
| Dimensions |                                                              |
| Exterior   | 40' x 16'                                                    |
| Interior   | 38'6" x 15'1"                                                |
| Depth      | 3'8" to 8'                                                   |
| Features   | Built-In Bench Seating<br>Graduated Depth<br>Built-In Stairs |