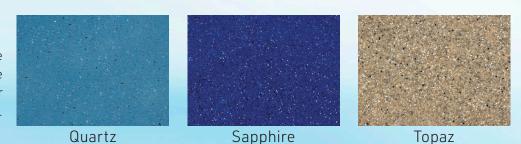

#### Pool & Spa Colors

Alaglas offers a variety of colors to make your pool unique. Choose from our three AQUALUXE™ finishes (Sapphire, Quartz or Topaz) or our standard White gelcoat finish.

White

Grand Majestic in White