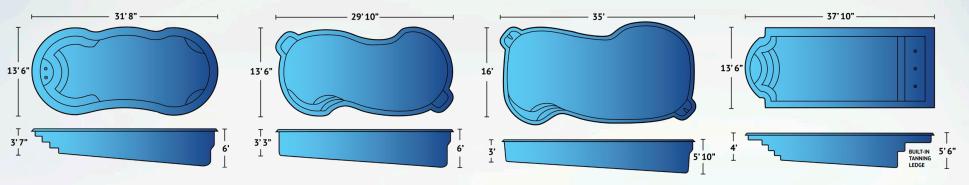

#### Antigua

The gentle curves of the Antigua pool model makes it perfect for sunbathing, family fun or entertaining friends. At 31'8" in length and 13'6" in width, with rounded bench seating at the shallow end and a graduated depth up to 6' this pool is the getaway you've always wanted. While it may not be a Caribbean Island, the Antigua will transform your backyard into a tropical oasis that satisfies both your social and solitary side.

#### Baron

The curvaceous lines of the Baron transform your backyard into your own private paradise of beauty and fun. The sleekly-designed entry stairs allow for maximum space to play games or entertain. The Baron offers two seating areas, one in the shallow end and one in the deep. Measuring 29'10" by 13'6" in size with a graduated depth from 3 '3" to 6', the Baron offers plenty of room for multiple swimmers and group activities.

#### **Grand Baron**

With all the style and appeal of the Baron, the Grand Baron offers the same convenient features, but on a grander scale. This 35' by 16' freeform pool offers a graduated depth from 3' to 5'10" in the deep end. The shallow and deep ends both offer convenient dual-seating benches, while the discreet entry steps of the Grand Baron allow for even more space, perfect for swimming laps or larger groups to play games. No matter the activity, this pool is the place for you to do it in style.

#### Majestic

Majestic is the perfect word to describe this uniquely-designed, Roman-style pool. Measuring 37'10" by 13'6", the Majestic is a true combination of classic beauty and functionality, melding modern, straight lines with traditional freeform style. This model offers a graduated depth from 4' to 5'6" and incorporates popular features like the built-in tanning ledge at the deep end of the pool, curved entry steps and adjacent bench seating. The tanning ledge can be retrofitted with bubblers for a fun kiddie splash pad your family can enjoy.

| Details                                   |                                                              | Details                                   |                                                              | Details                                   |                                                              | Details                                   |                                                                               |  |  |
|-------------------------------------------|--------------------------------------------------------------|-------------------------------------------|--------------------------------------------------------------|-------------------------------------------|--------------------------------------------------------------|-------------------------------------------|-------------------------------------------------------------------------------|--|--|
| <b>Dimensions</b><br>Exterior<br>Interior | 31'8" x 13' 6"<br>31' x 13'                                  | <b>Dimensions</b><br>Exterior<br>Interior | 29'10"x 13'6"<br>29' x 12'8"                                 | <b>Dimensions</b><br>Exterior<br>Interior | 35' x 16'<br>34'9" x 14'6"                                   | <b>Dimensions</b><br>Exterior<br>Interior | 37'10" x 13'6"<br>36'2" x 13'2"                                               |  |  |
| Depth                                     | 3'7" to 6'                                                   | Depth                                     | 3'3" to 6'                                                   | Depth                                     | 3' to 5'10"                                                  | Depth                                     | 4' to 5'6"                                                                    |  |  |
| Features                                  | Built-In Bench Seating<br>Graduated Depth<br>Built-In Stairs | Features                                  | Built-In Bench Seating<br>Graduated Depth<br>Built-In Stairs | Features                                  | Built-In Bench Seating<br>Graduated Depth<br>Built-In Stairs | Features                                  | Built-In Bench Seating<br>Tanning Ledge<br>Graduated Depth<br>Built-In Stairs |  |  |