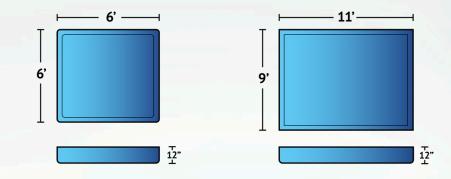

#### Nemo

As a tanning shelf by a larger pool or a splash pool for the kiddos, you will find Nemo to be the perfect pool for any space. At our most compact size of 6' by 6' and only 12" deep, the versatile Nemo is sure be at home in any backyard or landscape.

## Guppy

Kids of all ages will love the Guppy pool! It can be used as a splash pool for the littles or as a tanning ledge for some serious sunbathing. The compact size of 9' by 11' make it easy to install in most spaces. A 12" constant depth allows for playtime, wading and lounging.

| Details                                  |               | Details                                   | Details          |  |  |  |  |  |
|------------------------------------------|---------------|-------------------------------------------|------------------|--|--|--|--|--|
| DimensionsExterior6' x 6'Interior5' x 5' |               | <b>Dimensions</b><br>Exterior<br>Interior | 11'x9'<br>10'x8' |  |  |  |  |  |
| Depth                                    | 12"           | Depth                                     | 12"              |  |  |  |  |  |
| Features                                 | Tanning Ledge | Features                                  | Tanning Ledge    |  |  |  |  |  |