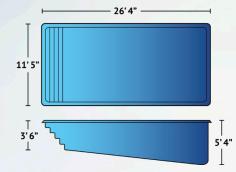

#### Caribbean

Classic, elegant, serene, the Caribbean brings a slice of paradise right into your backyard. Full-width entry stairs at the shallow end make a great gathering place for swimmers to rest, sit and chat with friends. The 3'6" shallow end gradually slopes to the 5'4" deep end giving this model an appeal to swimmers of all levels. Measuring 11'5" in width and 26'4" in length, the Caribbean pool is perfect for exercise, family fun and entertainment.

| Details Details |                                    |            | Details                            |            | Details         |            |                                                            |
|-----------------|------------------------------------|------------|------------------------------------|------------|-----------------|------------|------------------------------------------------------------|
| Dimensions      |                                    | Dimensions |                                    | Dimensions |                 | Dimensions |                                                            |
| Exterior        | 26'4" x 11'5"                      | Exterior   | 25' x 12'9"                        | Exterior   | 23'11" x 11'8"  | Exterior   | 23'10" x 11'10"                                            |
| Interior        | 25'4" x 10'5"                      | Interior   | 24' x 11'9"                        | Interior   | 22'11" x 10'7"  | Interior   | 23' x 11'                                                  |
| Depth           | 3'6" to 5'4"                       | Depth      | 3'9" to 5'6"                       | Depth      | 4'6"            | Depth      | 4' to 5'6"                                                 |
| Features        | Graduated Depth<br>Built-In Stairs | Features   | Graduated Depth<br>Built-In Stairs | Features   | Built-In Stairs | Features   | Built-In Bench Seating<br>Tanning Ledge<br>Graduated Depth |