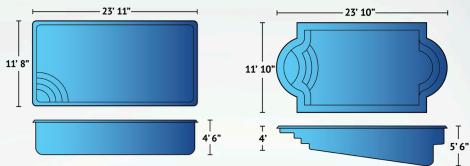

#### Gulfstream

The Gulfstream is the perfect focal point for a medium-sized space. It features a constant depth of 4'6" for the entire 23'11" length and 11'8" width. The corner stairs provide a safe and elegant entry with minimal intrusion into the swimming area. The Gulfstream is designed with lap swimming, hydro training or family entertaining in mind.

## Naples

Enjoy European luxury in the comfort and convenience of your backyard with the Naples pool model. The classic Roman entry styled stairs and bench seating at the shallow end is echoed by the semi-circular bench seating at the deep end. The 23'10" length by 11'10" width and gradual depth from 4' to 5'6" allows for plenty of room to sunbathe yet easily accommodates entertaining friends and family.

| Details Details |                                    |            | Details                            |            | Details         |            |                                                            |
|-----------------|------------------------------------|------------|------------------------------------|------------|-----------------|------------|------------------------------------------------------------|
| Dimensions      |                                    | Dimensions |                                    | Dimensions |                 | Dimensions |                                                            |
| Exterior        | 26'4" x 11'5"                      | Exterior   | 25' x 12'9"                        | Exterior   | 23'11" x 11'8"  | Exterior   | 23'10" x 11'10"                                            |
| Interior        | 25'4" x 10'5"                      | Interior   | 24' x 11'9"                        | Interior   | 22'11" x 10'7"  | Interior   | 23' x 11'                                                  |
| Depth           | 3'6" to 5'4"                       | Depth      | 3'9" to 5'6"                       | Depth      | 4'6"            | Depth      | 4' to 5'6"                                                 |
| Features        | Graduated Depth<br>Built-In Stairs | Features   | Graduated Depth<br>Built-In Stairs | Features   | Built-In Stairs | Features   | Built-In Bench Seating<br>Tanning Ledge<br>Graduated Depth |