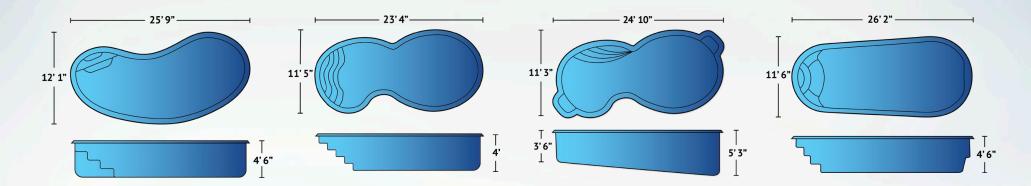

#### Avanti

Avanti means 'forward' in Italian and you can look forward to a lot of fun in the Avanti pool! This lovely kidney-shaped pool fits beautifully within most backyard settings. Its sweeping curves make it a perfect place for family time, parties and entertaining. Because of its medium size, 25'9" by 12'1", and constant depth of 4'6", the entire area of the pool can be used for exercise, play activities and swimming.

#### Atlantis

Spend your days basking in the treasure of Atlantis. The sumptuous curves of this medium-sized pool make your backyard the place to be this summer! At 11'5" wide by 23'4" long, this pool is perfect for casual backyard lounging and sunbathing. The constant depth of 4' allows you to use the entire area of the pool for exercise, play or swimming.

#### Malibu

The laid-back design of the Malibu offers you exceptional swim space and places to rest. A stylish cascading staircase leads you into the 3'6" shallow end where you find one of the built-in seats. In the 5'3" deeper end, the second built-in seat invites you to rest and relax. The 24'10" length and 11'3" width allow you to celebrate the summer in true Californian style.

#### Challenger

Perfect for water games and social gatherings, the Challenger is a medium-sized pool with outstanding versatility. At 26'2" long and 11'6" wide, the Challenger accommodates family fun and entertainment in a big way. A consistent depth of 4'6" allows for solid footing throughout. The curved entry stairs invite swimmers in and provide an area for relaxing or sunbathing.

| Details              |                                 | Details              | Details                        |                      |                                           | Details              |                                           |  |  |
|----------------------|---------------------------------|----------------------|--------------------------------|----------------------|-------------------------------------------|----------------------|-------------------------------------------|--|--|
| Dimensions           |                                 | Dimensions           | Dimensions                     |                      |                                           | Dimensions           |                                           |  |  |
| Exterior<br>Interior | 25'9" x 12'1"<br>24'11" x 11'3" | Exterior<br>Interior | 23'4" x 11'5"<br>22'6" x 10'4" | Exterior<br>Interior | 24'10" x 11'3"<br>23'7" x 10'4"           | Exterior<br>Interior | 26'2" x 11'6"<br>25'1" x 10'7"            |  |  |
| Depth                | 4'6"                            | Depth                | 4'                             | Depth                | 3'6" to 5'3"                              | Depth                | 4'6"                                      |  |  |
| Features             | Built-In Stairs                 | Features             | Built-In Stairs                | Features             | Built-In Bench Seating<br>Graduated Depth | Features             | Built-In Bench Seating<br>Graduated Depth |  |  |