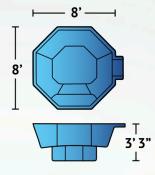

#### Cayman

The classic octagonal design of the 8' by 8' Cayman spa is a gorgeous addition to your backyard either on its own or when combined with a pool installation. With bench seating surrounding the 39" deep footwell, the Cayman is sure to be the place to hang out in your backyard.

#### Cayman w/Spillover

A spillover incorporated into the classic octagonal design of the 8' by 8' Cayman spa adds a dramatic and elegant water feature to your pool. With bench seating surrounding the 39" deep footwell, the Cayman with spillover takes your backyard to the next level.

| Details                                   |                                           | Details                                   |                                                        | Details                                  |                                           | Details                                   |                                                        |  |
|-------------------------------------------|-------------------------------------------|-------------------------------------------|--------------------------------------------------------|------------------------------------------|-------------------------------------------|-------------------------------------------|--------------------------------------------------------|--|
| <b>Dimensions</b><br>Exterior<br>Interior | 7'6" x 7'6"<br>7' x 7'                    | <b>Dimensions</b><br>Exterior<br>Interior | 7'6" x 7'6"<br>7' x 7'                                 | <b>Dimension</b><br>Exterior<br>Interior | 8' x 8'<br>7'6" x 7'6"                    | <b>Dimensions</b><br>Exterior<br>Interior | 8'x 8'<br>7'6" x 7'6"                                  |  |
| Depth                                     | 3'                                        | Depth                                     | 3'                                                     | Depth                                    | 3'3"                                      | Depth                                     | 3'3"                                                   |  |
| Features                                  | Built-In Bench Seating<br>Built-In Stairs | Features                                  | Built-In Bench Seating<br>Built-In Stairs<br>Spillover | Features                                 | Built-In Bench Seating<br>Built-In Stairs | Features                                  | Built-In Bench Seating<br>Built-In Stairs<br>Spillover |  |