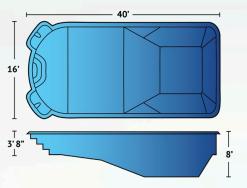

#### Olympian

Take home the gold with the Olympian pool. Dual seating areas at each corner of the generous shallow end make it perfect for family gathering while the 8' deep end allows for a slide placement. The 40' length and 16' width make this superior pool perfect for serious swimming and training or larger gatherings and family entertainment.

| Details    |                                                              |
|------------|--------------------------------------------------------------|
| Dimensions |                                                              |
| Exterior   | 40' x 16'                                                    |
| Interior   | 38'6" x 15'1"                                                |
| Depth      | 3'8" to 8'                                                   |
| Features   | Built-In Bench Seating<br>Graduated Depth<br>Built-In Stairs |