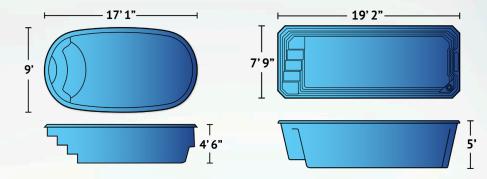

## **Citation II**

The Citation II is a lovely addition to any home. At a 17'1" by 9', the oval design of this pool model would fit beautifully into any backyard settings. With the consistent depth of 4'6", this pool is perfect for personal relaxation or family fun.

## **Citation III**

Enjoy the peaceful ambiance of the Citation III while you swim, relax or entertain. The 19'2" length and constant 5' depth makes this a perfect spot for laps, personal hydro-training and recreation. The entry stairs are positioned so they hug the 7'9" width to allow a maximum swim area.

| Details                                   |                                           | Details                                   |                                           | Details                                   |                                           | Details                                   |                                           |  |
|-------------------------------------------|-------------------------------------------|-------------------------------------------|-------------------------------------------|-------------------------------------------|-------------------------------------------|-------------------------------------------|-------------------------------------------|--|
| <b>Dimensions</b><br>Exterior<br>Interior | 12'4" x 8'1"<br>11' x 8'                  | <b>Dimensions</b><br>Exterior<br>Interior | 17'2" x 7'9"<br>16'7" x 7'                | <b>Dimensions</b><br>Exterior<br>Interior | 17'1' x 9'<br>16'1" x 7'9"                | <b>Dimensions</b><br>Exterior<br>Interior | 19'2" x 7'9"<br>18'4" x 6'9"              |  |
| Depth                                     | 3'8"                                      | Depth                                     | 4'2"                                      | Depth                                     | 4'6"                                      | Depth                                     | 5'                                        |  |
| Features                                  | Built-In Bench Seating<br>Built-In Stairs |  |