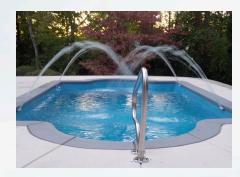

#### Water Features

By adding a water feature to your Alaglas Pool, you create a calming space for relaxation and comfort. The ambient sound of falling water can be enjoyed while you are floating in the pool or lounging poolside. Water features also add great style and beauty to your pool and surrounding area. From fountains to waterfalls, make your pool stand out with one or more of these amazing features.