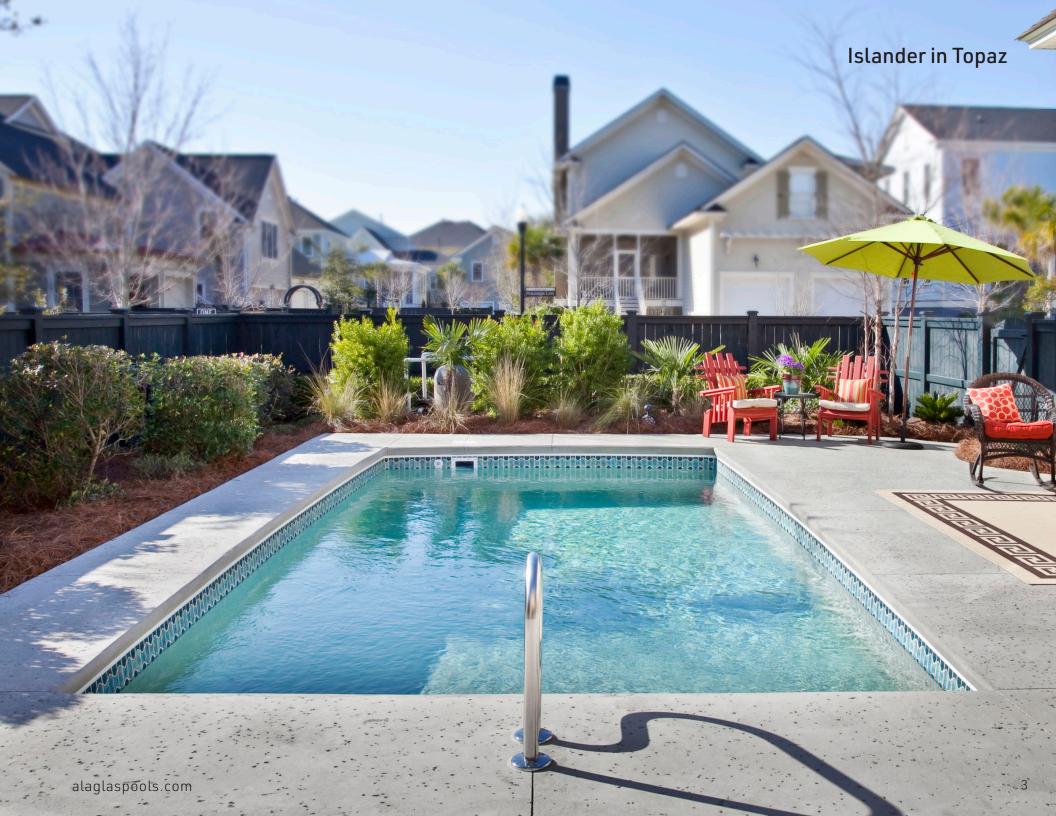

#### Islander

You'll feel like you're on your private island with the Islander pool model. At 25' by 12'9" and a graduated depth from 3'9" to 5'6", you'll be able to make the most of your summer. The curved rectangle shape of the Islander adds stunning aesthetics to your backyard swim space. Go ahead, jump in, swim laps or splash with the kids, the Islander was made for this!