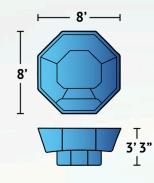

#### Cayman

The classic octagonal design of the 8' by 8' Cayman spa is a gorgeous addition to your backyard either on its own or when combined with a pool installation. With bench seating surrounding the 39" deep footwell, the Cayman is sure to be the place to hang out in your backyard.

#### Cayman w/Spillover

A spillover incorporated into the classic octagonal design of the 8' by 8' Cayman spa adds a dramatic and elegant water feature to your pool. With bench seating surrounding the 39" deep footwell, the Cayman with spillover takes your backyard to the next level.

| Details                                   |                                           | Details                                   |                                                        | Details                                  |                                           | Details                                   |                                                        |  |
|-------------------------------------------|-------------------------------------------|-------------------------------------------|--------------------------------------------------------|------------------------------------------|-------------------------------------------|-------------------------------------------|--------------------------------------------------------|--|
| <b>Dimensions</b><br>Exterior<br>Interior | 7'6" x 7'6"<br>7' x 7'                    | <b>Dimensions</b><br>Exterior<br>Interior | 7'6" x 7'6"<br>7' x 7'                                 | <b>Dimension</b><br>Exterior<br>Interior | 8' x 8'<br>7'6" x 7'6"                    | <b>Dimensions</b><br>Exterior<br>Interior | 8'x 8'<br>7'6" x 7'6"                                  |  |
| Depth                                     | 3'                                        | Depth                                     | 3'                                                     | Depth                                    | 3'3"                                      | Depth                                     | 3'3"                                                   |  |
| Features                                  | Built-In Bench Seating<br>Built-In Stairs | Features                                  | Built-In Bench Seating<br>Built-In Stairs<br>Spillover | Features                                 | Built-In Bench Seating<br>Built-In Stairs | Features                                  | Built-In Bench Seating<br>Built-In Stairs<br>Spillover |  |