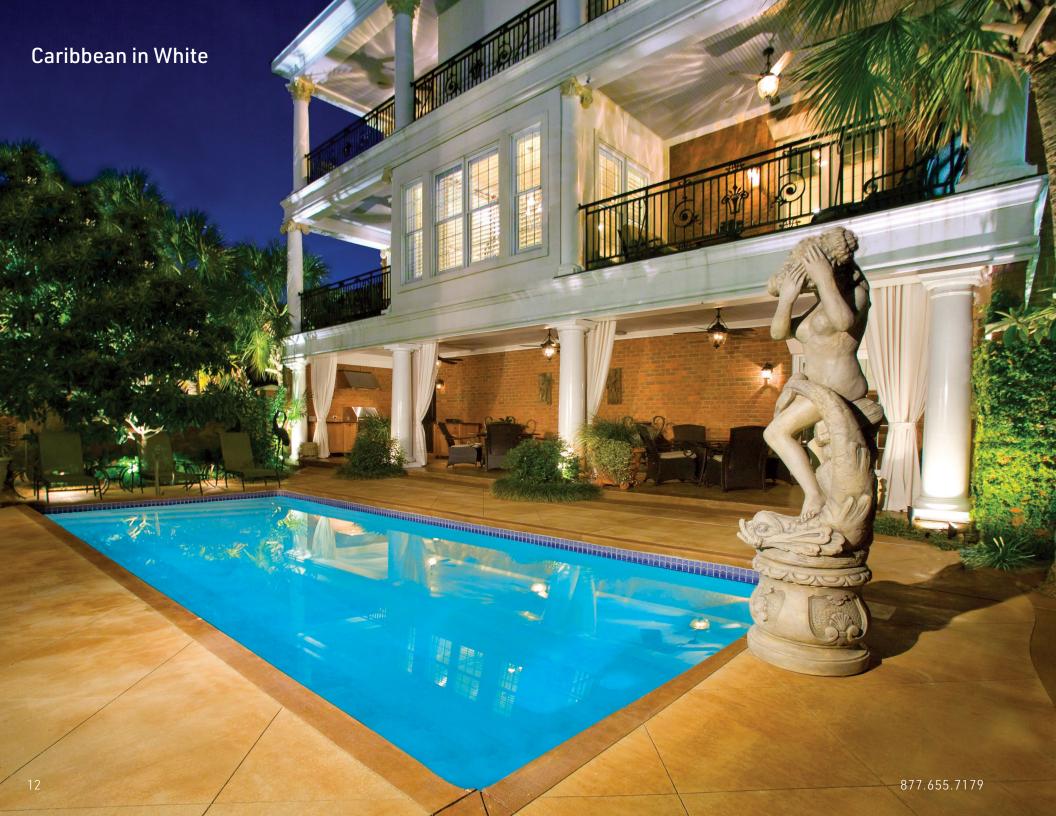

#### Caribbean

Classic, elegant, serene, the Caribbean brings a slice of paradise right into your backyard. Full-width entry stairs at the shallow end make a great gathering place for swimmers to rest, sit and chat with friends. The 3'6" shallow end gradually slopes to the 5'4" deep end giving this model an appeal to swimmers of all levels. Measuring 11'5" in width and 26'4" in length, the Caribbean pool is perfect for exercise, family fun and entertainment.

| Details Details |                                    |            | Details                            |            | Details         |            |                                                            |
|-----------------|------------------------------------|------------|------------------------------------|------------|-----------------|------------|------------------------------------------------------------|
| Dimensions      |                                    | Dimensions |                                    | Dimensions |                 | Dimensions |                                                            |
| Exterior        | 26'4" x 11'5"                      | Exterior   | 25' x 12'9"                        | Exterior   | 23'11" x 11'8"  | Exterior   | 23'10" x 11'10"                                            |
| Interior        | 25'4" x 10'5"                      | Interior   | 24' x 11'9"                        | Interior   | 22'11" x 10'7"  | Interior   | 23' x 11'                                                  |
| Depth           | 3'6" to 5'4"                       | Depth      | 3'9" to 5'6"                       | Depth      | 4'6"            | Depth      | 4' to 5'6"                                                 |
| Features        | Graduated Depth<br>Built-In Stairs | Features   | Graduated Depth<br>Built-In Stairs | Features   | Built-In Stairs | Features   | Built-In Bench Seating<br>Tanning Ledge<br>Graduated Depth |