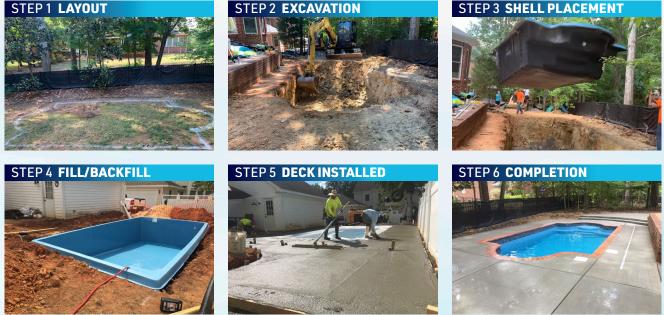

# You Could Be Swimming Within a Few Weeks!

Here is where a fiberglass pool from Alaglas Pools really shines! The entire pool installation process, from initial layout in your backyard to swimming in your new pool, only takes a few weeks. (Concrete or vinyl liner pools can take up to several months!) With an Alaglas Pool, there is less mess in your backyard for a shorter time so you can enjoy your new pool sooner!

Let's walk through the simple process of installing an Alaglas Fiberglass Pool!

Photo Credit: PoolDrs.com

#### Layout & Excavation

The pool layout is carefully marked on the ground for precision. The hole is dug to exacting specifications to achieve the proper shape and depth. Any drainage materials are laid and the ground is leveled and compacted for optimum support.

#### **Setting the Pool Shell**

The pool is brought in, set in place and leveled. Then the precision process of filling the pool with water while backfilling for support begins. All plumbing and electrical wiring are completed, pool pump(s) & filtration systems are installed. Each system is checked for operation and quality.

#### **Finish with Decking**

Depending on the coping and deck materials chosen, poured concrete, pavers, travertine, or bricks are added to complete the installation. The pool and surrounding areas are cleaned and your beautiful new pool is complete!