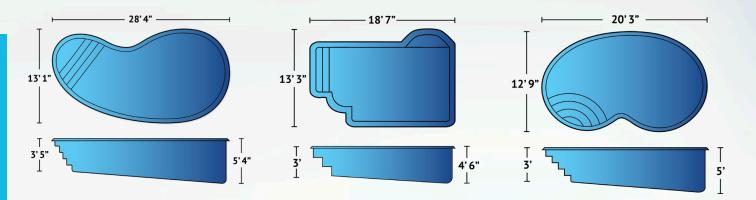

#### Martinique

Details Dimensions Exterior

Interior

Features

Depth

Bring a slice of the Caribbean to your backyard with the Martinique. The sweeping curves of the 'kidney bean' shape make it the perfect pool for larger gatherings in a limited space. Built-in stairs at the shallow side entice you to swim, float, relax, or join an rousing game of Marco Polo! The gradual depth of 3'5" to 5'4" gives swimmers of all levels maximum pool fun. At 28'4" long and 13'1" wide the Martinique is made for family fun and entertainment.

#### **Oasis**

The uniquely-shaped Oasis pool offers exactly what its name implies: a backyard oasis to be enjoyed by all. A bumped out seating area is the perfect place for swimmers to relax without leaving the pool. The 18'7" by 13'3" and graduated depth from 3' to 4'6" guarantees this pool will keep you cool and comfortable all summer long.

## June Bug

You won't want to go back inside once you install the June Bug pool! Shaped in the 'kidney bean' design, the curvaceous June Bug will delight loungers, sunbathers and recreational swimmers alike. Dramatic circular steps at the shallow side invite you to enjoy a refreshing dip in the clear water. Gradually sloping to a 5' maximum depth, the dimensions of the June Bug, 20'3" by 12'9", give ample room for family fun and entertaining.

|                                                     | Details                                   |                                                              | Details                                   |
|-----------------------------------------------------|-------------------------------------------|--------------------------------------------------------------|-------------------------------------------|
| 28'4" x 13'1"<br>27'8" x 12'10"                     | <b>Dimensions</b><br>Exterior<br>Interior | 18'7" x 13'3"<br>16'6" x 11'3"                               | <b>Dimensions</b><br>Exterior<br>Interior |
| 3'5" to 5'4"                                        | Depth                                     | 3' to 4'6"                                                   | Depth                                     |
| Tanning Ledge<br>Graduated Depth<br>Built-In Stairs | Features                                  | Built-In Bench Seating<br>Graduated Depth<br>Built-In Stairs | Features                                  |

| Details                                   |                                    |
|-------------------------------------------|------------------------------------|
| <b>Dimensions</b><br>Exterior<br>Interior | 20'3" x 12'9"<br>19'4" x 11'5"     |
| Depth                                     | 3' to 5'                           |
| Features                                  | Graduated Depth<br>Built-In Stairs |