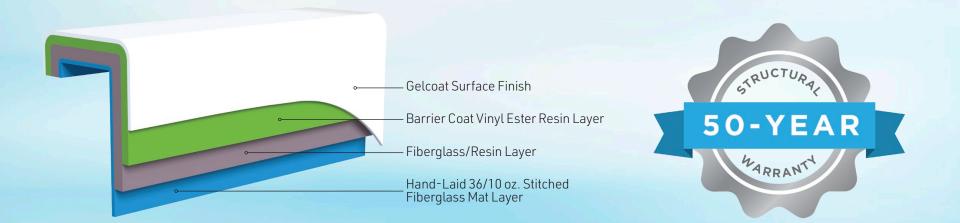

Alaglas manufactures the thickest pool (300+ mils. of glass content) in the fiberglass pool industry, providing an extremely strong, high-quality pool shell that is built to last for years. While most manufacturers use a 24/10 oz. fabric and/or chopped fiberglass material, Alaglas Pools incorporates a 36/10 oz. Stitch-Knit Fabric and multiple layers of fiberglass-reinforced resin within the lamination structure of each pool to offer the highest content per square yard of any other manufacturer in the industry.

At Alaglas Pools, our goal is to bring your family the strongest and most beautiful, high-performance, color-based products available on the market. In fact, we are so sure of the superior strength of our pools that we offer a 50-Year Structure and a 10-Year Surface Warranty on all pool shells! You can purchase an Alaglas Pool with confidence, knowing your pool is built to last and protected by the Alaglas Warranty.