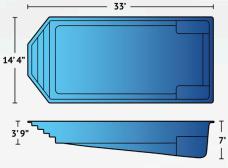

#### Bermuda

Clean, modern lines and a larger 33' by 14'4" footprint give the Bermuda a timeless look and feel. Constructed in a Grecian style, dramatic entry stairs at the shallow end of the pool introduce swimmers into a gradual decline toward the 7' deep end. The wrapping step and bench seating in the deep end allow swimmers rest and easy entry or exit from the pool. The stunning Bermuda is perfect for family activities and entertaining quests.

| Details                |                                                             |
|------------------------|-------------------------------------------------------------|
| Dimensions<br>Exterior | 33' x 14'4"<br>32' x 14'                                    |
| Interior<br>Depth      | 3'9" to 7'                                                  |
| Features               | Built-In Bench Seatin<br>Graduated Depth<br>Built-In Stairs |