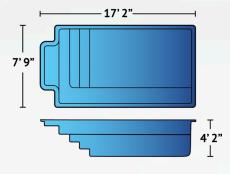

#### Capri

Make your backyard patio area into your island paradise with the Capri. Clean, rectangular lines with modern entry steps and a full-length bench seat make this a perfect pool for a smaller site. At 17'2" by 7'9" and a constant 4'2" depth, the Capri is the perfect pool for any occassion.

| Details                                   |                                           | Details                                   |                                           | Details                                   |                                           | Details                                   |                                           |  |
|-------------------------------------------|-------------------------------------------|-------------------------------------------|-------------------------------------------|-------------------------------------------|-------------------------------------------|-------------------------------------------|-------------------------------------------|--|
| <b>Dimensions</b><br>Exterior<br>Interior | 12'4" x 8'1"<br>11' x 8'                  | <b>Dimensions</b><br>Exterior<br>Interior | 17'2" x 7'9"<br>16'7" x 7'                | <b>Dimensions</b><br>Exterior<br>Interior | 17'1' x 9'<br>16'1" x 7'9"                | <b>Dimensions</b><br>Exterior<br>Interior | 19'2" x 7'9"<br>18'4" x 6'9"              |  |
| Depth                                     | 3'8"                                      | Depth                                     | 4'2"                                      | Depth                                     | 4'6"                                      | Depth                                     | 5'                                        |  |
| Features                                  | Built-In Bench Seating<br>Built-In Stairs |  |