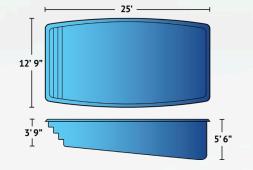

#### Olympian

Take home the gold with the Olympian pool. Dual seating areas at each corner of the generous shallow end make it perfect for family gathering while the 8' deep end allows for a slide placement. The 40' length and 16' width make this superior pool perfect for serious swimming and training or larger gatherings and family entertainment.

I have spread the word of how elegant my Alaglas pool looks in my backyard. It turns my social gatherings into a mini vacation every time.

Carole Davis - Columbia, SC

| Details    |                                                                               |
|------------|-------------------------------------------------------------------------------|
| Dimensions |                                                                               |
| Exterior   | 41' x 16'                                                                     |
| Interior   | 40' x 15'                                                                     |
| Depth      | 4'to 6'                                                                       |
| Features   | Built-In Bench Seating<br>Tanning Ledge<br>Graduated Depth<br>Built-In Stairs |

| Details    |                                                              |
|------------|--------------------------------------------------------------|
| Dimensions |                                                              |
| Exterior   | 40' x 16'                                                    |
| Interior   | 38'6" x 15'1"                                                |
| Depth      | 3'8" to 8'                                                   |
| Features   | Built-In Bench Seating<br>Graduated Depth<br>Built-In Stairs |