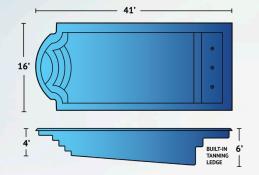

#### **Grand Majestic**

The Grand Majestic has all the opulent features of the Majestic, only scaled up to 41' by 16' in size.. This beautifully designed Roman pool features a graduated depth from 4' to 6' and a tanning ledge along the deep end. The entry stairs are conveniently curved and perfectly adjacent to the bench seating, allowing you to accommodate more quests. This tanning ledge can easily be transformed into a fun kiddie splash deck with bubblers to keep you all cool on a hot summer day.

I have spread the word of how elegant my Alaglas pool looks in my backyard. It turns my social gatherings into a mini vacation every time.

Carole Davis - Columbia, SC

| Details    |                                                                               |
|------------|-------------------------------------------------------------------------------|
| Dimensions |                                                                               |
| Exterior   | 41' x 16'                                                                     |
| Interior   | 40' x 15'                                                                     |
| Depth      | 4'to 6'                                                                       |
| Features   | Built-In Bench Seating<br>Tanning Ledge<br>Graduated Depth<br>Built-In Stairs |