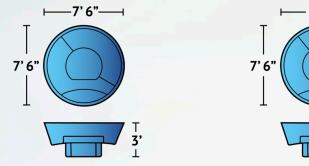

#### Aruba

The 7'6" round Aruba spa is a perfect addition to your backyard either solo or when installed as a complement to your pool. The bench seating surrounds the 36" deep footwell while the entry step doubles as a cool-down seat.

#### Aruba w/Spillover

The 7'6" round Aruba spa with spillover perfectly complements any pool. The bench seating surrounds the 36" deep footwell while the entry step doubles as a cool-down seat. The spillover makes a dramatic water feature by enhancing your poolside with the ambient sound of falling water.

| Details                                   |                                           | Details                                   |                                                        | Details                                  |                                           | Details                                   |                                                        |  |
|-------------------------------------------|-------------------------------------------|-------------------------------------------|--------------------------------------------------------|------------------------------------------|-------------------------------------------|-------------------------------------------|--------------------------------------------------------|--|
| <b>Dimensions</b><br>Exterior<br>Interior | 7'6" x 7'6"<br>7' x 7'                    | <b>Dimensions</b><br>Exterior<br>Interior | 7'6" x 7'6"<br>7' x 7'                                 | <b>Dimension</b><br>Exterior<br>Interior | 8' x 8'<br>7'6" x 7'6"                    | <b>Dimensions</b><br>Exterior<br>Interior | 8'x 8'<br>7'6" x 7'6"                                  |  |
| Depth                                     | 3'                                        | Depth                                     | 3'                                                     | Depth                                    | 3'3"                                      | Depth                                     | 3'3"                                                   |  |
| Features                                  | Built-In Bench Seating<br>Built-In Stairs | Features                                  | Built-In Bench Seating<br>Built-In Stairs<br>Spillover | Features                                 | Built-In Bench Seating<br>Built-In Stairs | Features                                  | Built-In Bench Seating<br>Built-In Stairs<br>Spillover |  |