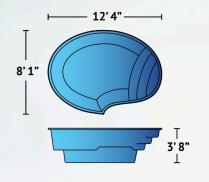

#### Cove

Perfect for small backyards or sites with limited space, the Cove can be installed as a pool or retrofitted with jets to create a relaxing swim spa. The Cove measures 12'4" by 8'1" in a oval shape with a modern flair, and features curved entry steps and bench seating around the perimeter of the pool. The Cove is a great pool for relaxing, sun bathing, and mingling with friends and family.

| Details                                   |                                           | Details                                   |                                           | Details                                   |                                           | Details                                   |                                           |  |
|-------------------------------------------|-------------------------------------------|-------------------------------------------|-------------------------------------------|-------------------------------------------|-------------------------------------------|-------------------------------------------|-------------------------------------------|--|
| <b>Dimensions</b><br>Exterior<br>Interior | 12'4" x 8'1"<br>11' x 8'                  | <b>Dimensions</b><br>Exterior<br>Interior | 17'2" x 7'9"<br>16'7" x 7'                | <b>Dimensions</b><br>Exterior<br>Interior | 17'1' x 9'<br>16'1" x 7'9"                | <b>Dimensions</b><br>Exterior<br>Interior | 19'2" x 7'9"<br>18'4" x 6'9"              |  |
| Depth                                     | 3'8"                                      | Depth                                     | 4'2"                                      | Depth                                     | 4'6"                                      | Depth                                     | 5'                                        |  |
| Features                                  | Built-In Bench Seating<br>Built-In Stairs |  |