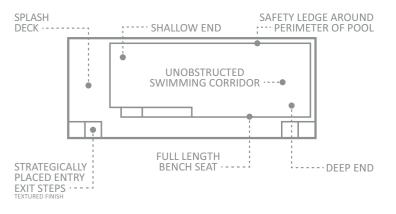

### SUBMERGED GRANITE OR FIBERGLASS TOP BENCH SAFETY LEDGE AROUND PERIMETER ------ OF POOL GENEROUS ENTRY/EXIT STEPS AUTO COVER LEDGE ---

BUILT-IN AREA FOR

AUTOMATIC POOL COVER

FLAT BOTTOM DEPTH

DUAL WEIRS HIDDEN SKIMMERS