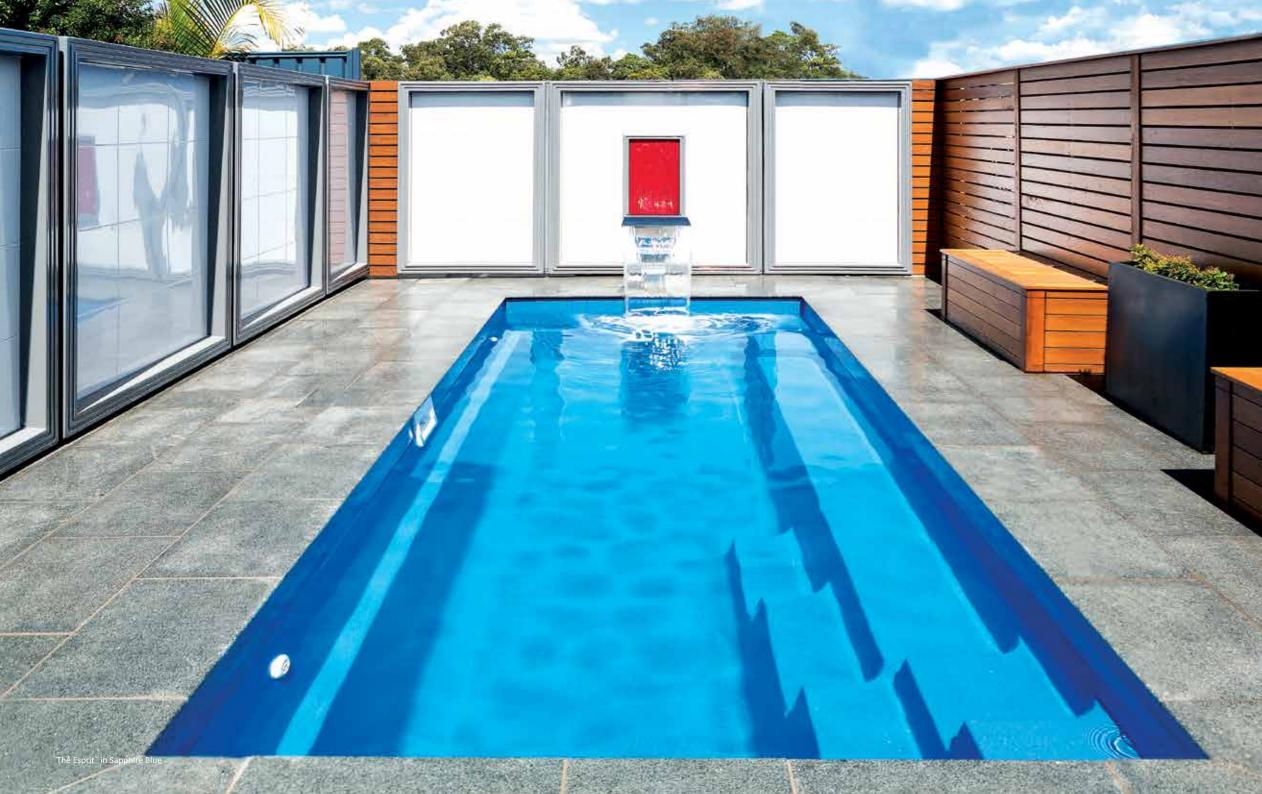

# The Esprit<sup>™</sup>

Leisure Pools<sup>®</sup> is proud to introduce you to The Esprit<sup>™</sup>. This pool includes all of the great features of our Harmony<sup>™</sup> pool but has been redesigned into a beautiful compact package that will fit almost any backyard.

The Esprit<sup>™</sup> is a generous 18' 8" long pool with enough space to swim and relax and features a flat bottom depth that is under five feet. This model also includes a long bench seat running down the length of the pool for convenient access and exit or to relax upon. The bench design allows you to easily arrange The Esprit<sup>™</sup> into very tight spaces next to the house or a boundary fence.

The Esprit<sup>™</sup> is the perfect pool to have swim jets installed, which allow you the benefit of the full swim experince in a smaller space. It presents you with a rectangular corridor that invites leisurely swimming and exercise or the ability to add an exciting design element to your outdoor living environment.