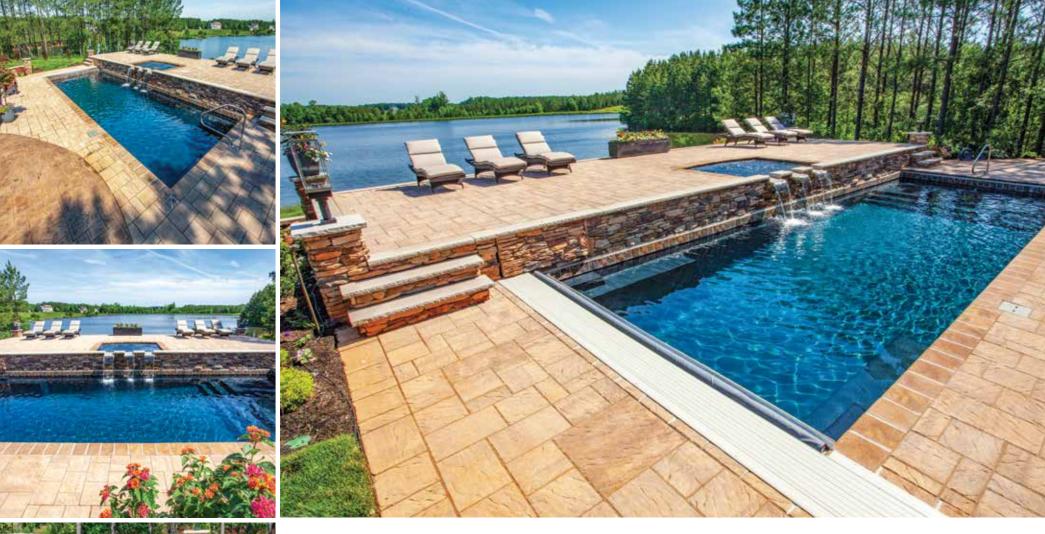

### Pla-Mor Construction Mechanicsville, Virginia

The Pinnacle<sup>™</sup> 40 in Ebony Blue | Recognized Pool of the Month Winner for July 2019