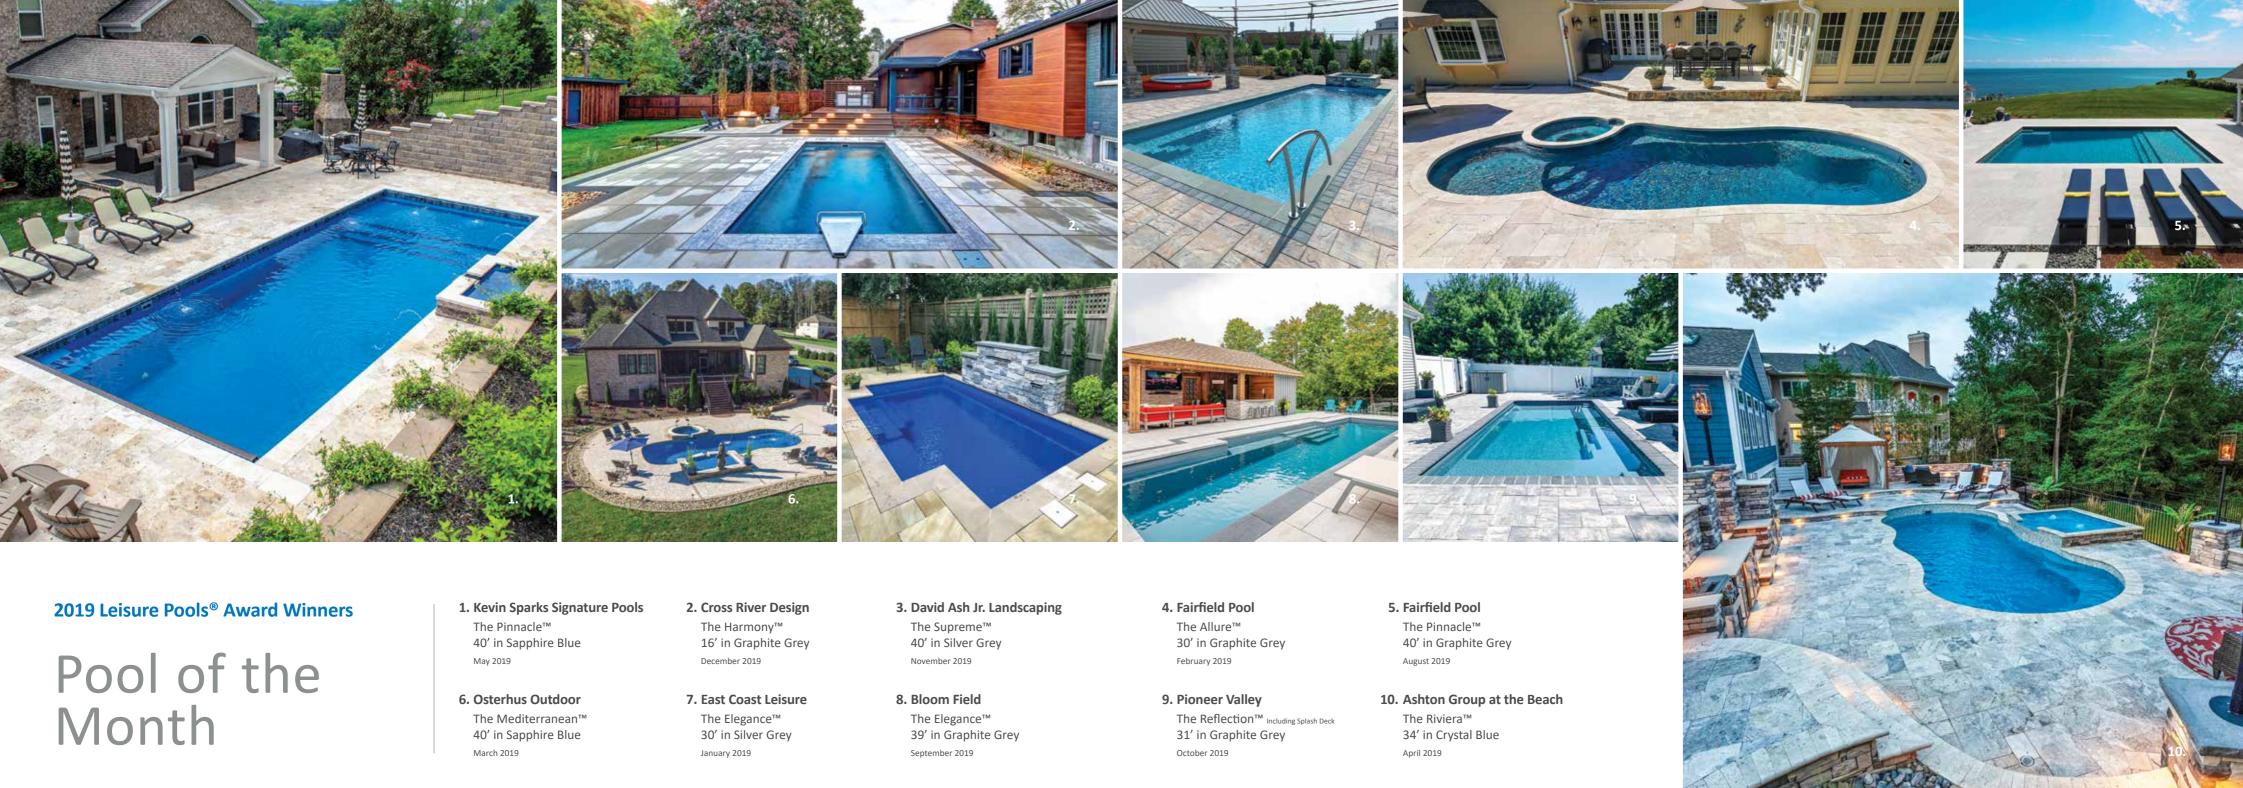

### Pla-Mor Construction Mechanicsville, Virginia

The Pinnacle<sup>™</sup> 40 in Ebony Blue | Recognized Pool of the Month Winner for July 2019