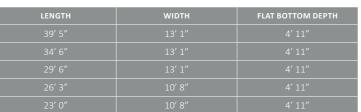

The Reflection<sup>™</sup> offers structural functionality, sensibility and timeless design to suit your design needs now and in the future.

| LENGTH  | WIDTH  | SHALLOW DEPTH | DEEP DEPTH |
|---------|--------|---------------|------------|
| 32′ 11″ | 12' 6" | 4′ 1″         | 6′ 1″      |
| 29′ 7″  | 12' 6" | 4′ 1″         | 5′ 10″     |
| 26′ 3″  | 12' 6" | 4′ 1″         | 5′ 8″      |
| 23′ 0″  | 12' 6" | 4′ 1″         | 5′ 5″      |