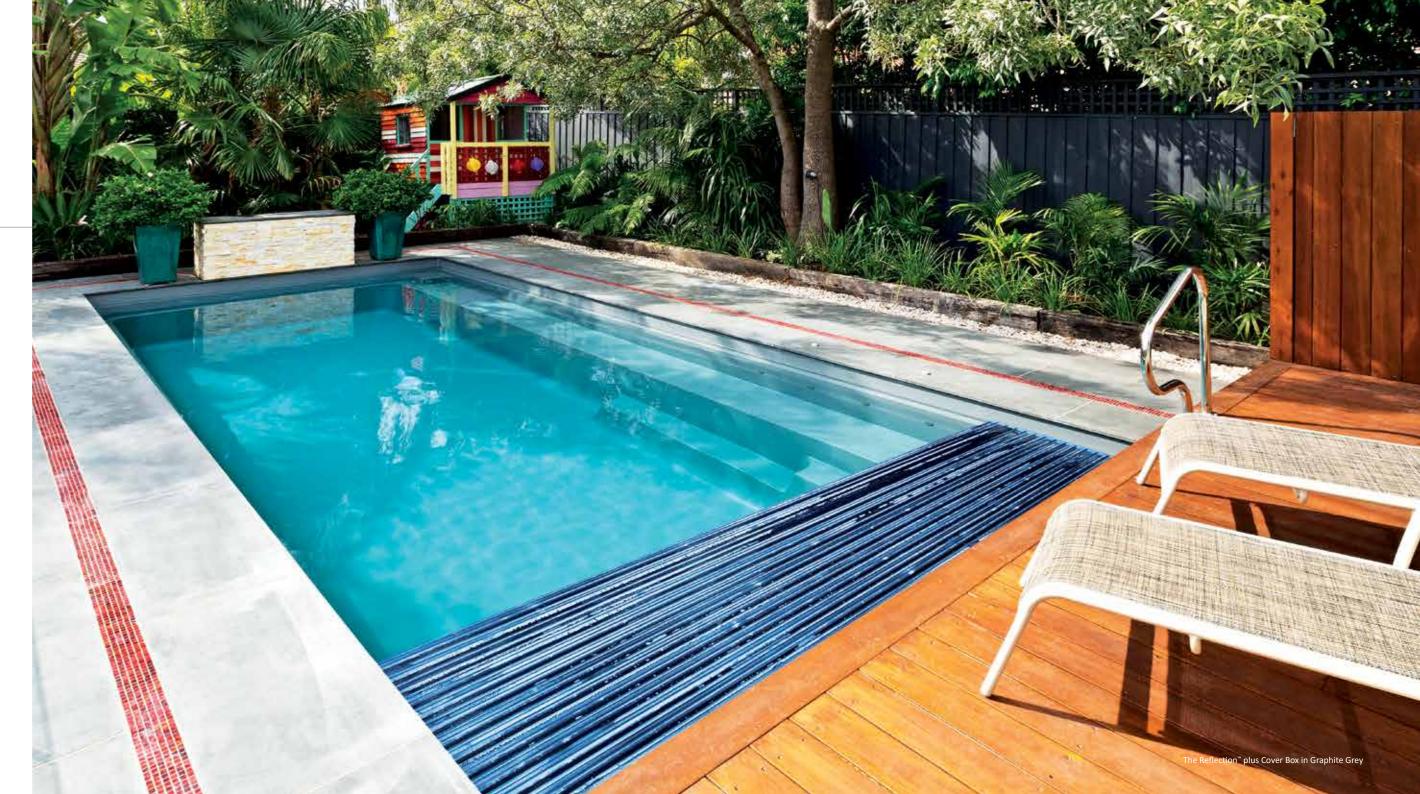

## The Cube<sup>™</sup>

The Cube<sup>™</sup> is a stunning swimming pool distinguished by its sharp formal lines and contemporary design with particular attention given to functionality. This modern rectangular pool offers beautiful square-edged steps that lead into an enormous unobstructed area for swimming and playing with plenty of room for exercise, relaxation or fun and games with the family.

The Cube<sup>™</sup> has a design feature of a cover box at the step end of the pool, which enables the installation of an automated cover (sold separately). The area is then intended to be covered with either granite stone or matching composite fiberglass (not included) to create a bench area over the cover box area. The automated cover, when activated, will extend out from behind the bench and extend down the entire length of the pool, providing better insulation for heating and keeping debris out of the pool.

The Cube<sup>™</sup> offers our patent pending High Water Line design, which includes the incorporation of dual weirs and hidden skimmer boxes that allow The Cube<sup>™</sup> to be nearly filled with water and yet still skim debris off the water surface. Once paved, The Cube<sup>™</sup>, with its innovative dual weirs, completely hides your skimmer boxes offering a unique look and feel. Any debris on your water surface magically disappears into the weirs.

This contemporary modern pool is packed with features, from its flat bottom design, which is great for playing pool games, to its unobstructed swimming corridor, which is ideal for swimming laps. Add in its technological advancements and quite simply, The Cube<sup>™</sup> has it all.

Note: Bench not included, cover sold separately. Some variations apply within sizing.