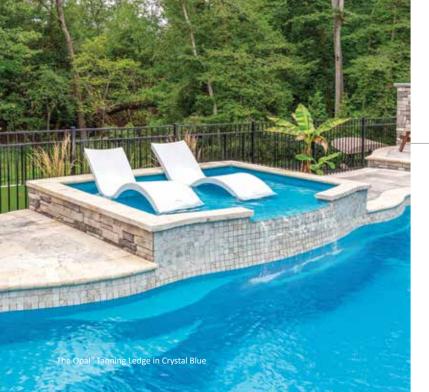

### The Opal<sup>™</sup> Curved Tanning Ledge

The combination of a curved wall and straight wall on either side of this ledge ensure an easy fit alongside any swimming pool. Spill Over options create the calming sound of cascading water, while the 1' depth provides an ideal place to bask in the sun or a safe area for young children to play.

| LENGTH | WIDTH  | DEPTH |
|--------|--------|-------|
| 10' 5″ | 7′ 10″ | 1' 0" |
|        |        |       |