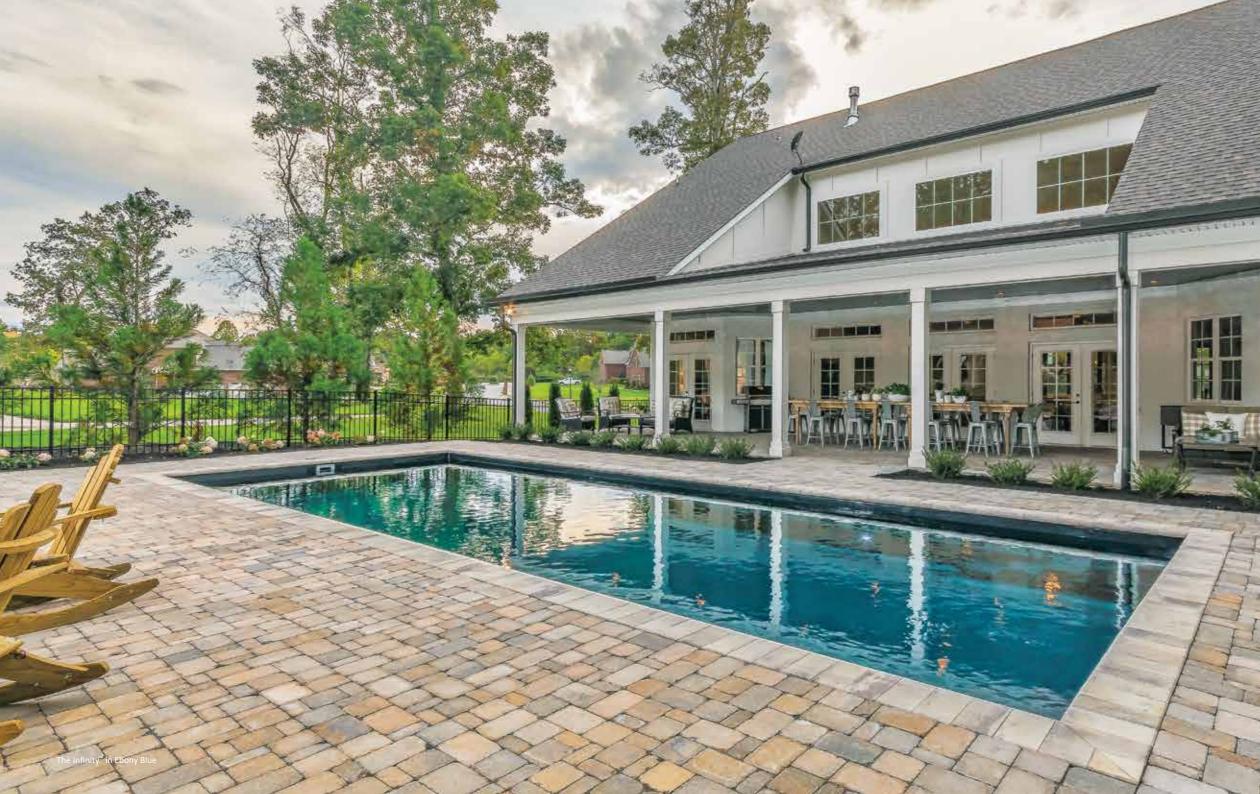

# The Infinity<sup>™</sup>

"If you want me to stay sane, I need water." So said an accomplished musician who, when touring, makes sure that she is always near a swimming pool. If this fits your personality, then we suggest that you take a look at The Infinity<sup>™</sup>, which represents this sentiment of the more water, the better.

The Infinity<sup>™</sup> is a classic, rectangular design that provides a clean, contemporary look. Its 40 feet of length allows end-toend swimming for exercise and fitness. It also features entry steps on both sides of the shallow end, with accompanying benches, which also makes it ideal for hosting family gatherings and neighborhood pool parties.

The large bench areas on either side of the shallow end can be fitted with optional spa jets to provide both a unique water feature effect, as well as providing relaxing and soothing area to sit and enjoy the pool area.

The 8' deep end provides a generous body of water and meets the requirements to allow for a residential Type 1 diving board. Truly a fantastic pool for the whole family.

| LENGTH | WIDTH  | SHALLOW DEPTH | DEEP DEPTH |
|--------|--------|---------------|------------|
| 40′ 0″ | 15' 6" | 4' 0"         | 8′ 0″      |