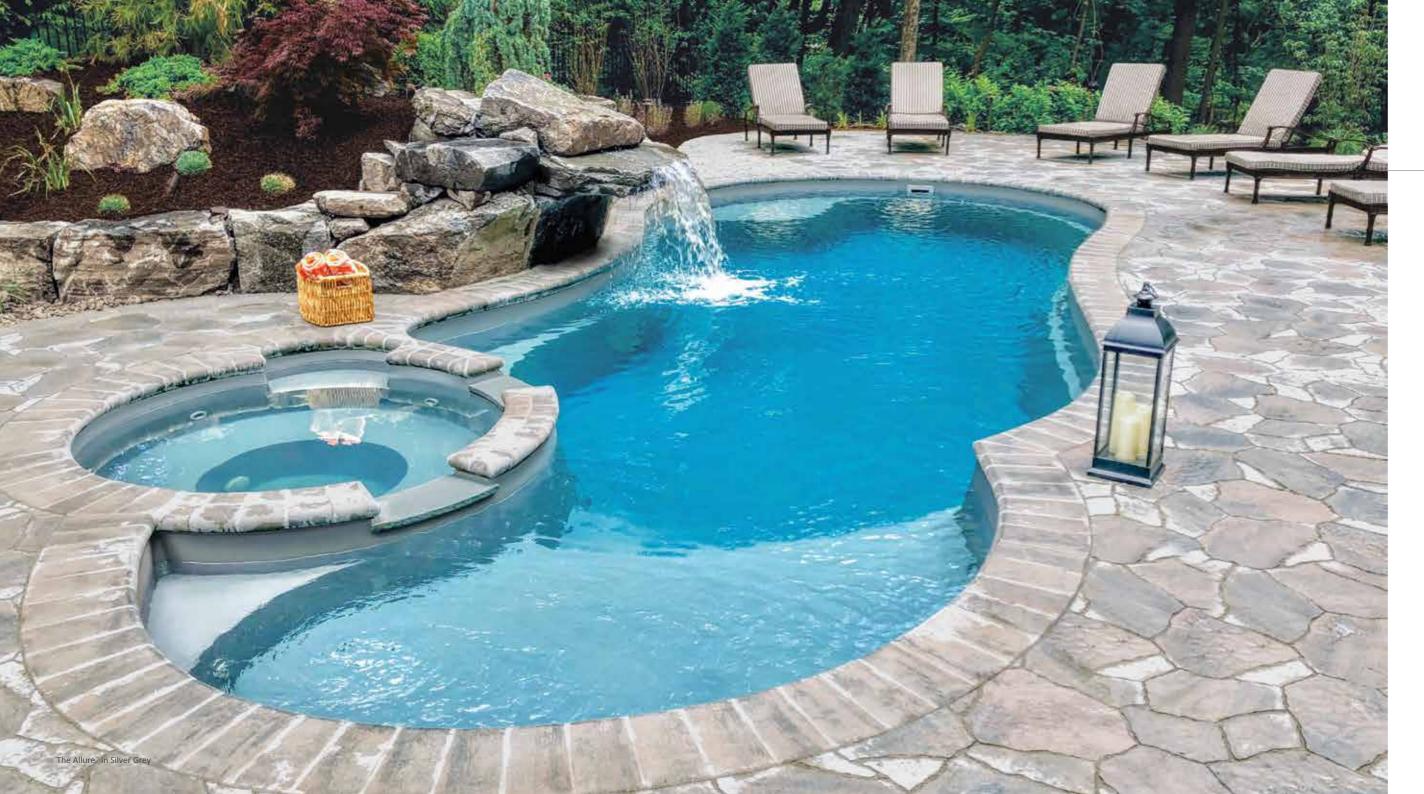

## The Allure<sup>™</sup>

Combining practical features into a beautiful package is the ultimate goal of great design. The Allure<sup>™</sup> blends free-flowing curves with a large comfortable spa and a spacious splash deck, all to create one luxurious swimming pool.

Truly a pool for the whole family, The Allure<sup>™</sup> provides ample space to swim and play games while simultaneously providing the ideal spot for relaxing and enjoying the outdoors.

The freeform splash deck is a unique feature, which provides a spacious, shallow area that is perfect for introducing younger children to the joys of swimming without fear of deep waters. For others, it becomes a relaxing oasis, in which to lounge and mingle with the family.

Adjacent to the splash deck is a large integrated spa that creates an ideal place for practicing a variety of calm and comfortable healing routines. The spa has the option of being fully heated for maximum effect, but can also be adapted to overflow through spillways into the pool.

Wide steps lead from the splash deck down to the pool floor of the shallow end. The Allure<sup>™</sup> also has a convenient swimout bench located at the deep end of the pool, as well as a small corner step to the far side of the spa.

Leisure Pools<sup>®</sup> has incorporated the most popular features into this pool design to create an allure you just won't be able to resist.

Note: Deck measures 1'8" from base to coping.

| LENGTH | WIDTH  | SHALLOW DEPTH | DEEP DEPTH |
|--------|--------|---------------|------------|
| 40′ 0″ | 15' 8″ | 4′ 9″         | 6′ 8″      |
| 35′ 0″ | 14' 9″ | 4′ 9″         | 6′ 4″      |
| 30′ 0″ | 14' 9″ | 4′ 9″         | 6′ 1″      |