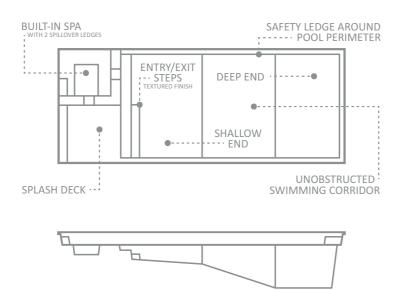

## The Limitless<sup>TM</sup>

The Limitless<sup>™</sup>, by its very name, offers limitless features but yet, it will fit into almost any backyard! Designed off our highly sought after model, The Ultimate<sup>™</sup>, The Limitless<sup>™</sup> offers all of the features of The Ultimate<sup>™</sup> but is reduced in width to 12' 6" and is available in both a 26' and 30' version. The reduced width enables this feature-packaged pool to fit into backyards where space is limited.

The Limitless<sup>™</sup> offers a full-size, built-in square spa that integrates seamlessly into the overall pool design. The builtin spa has the option to either run off the pool filtration system or operate through a separate filtration system and heating unit. The spa has some clever overflow channels with two spillover ledges, through which water cascades into the pool, creating a beautiful waterfall effect.

The Limitless<sup>™</sup> has a splash deck at the shallow end of the pool that is ideal for fun and relaxation for all members of the family. The kids love playing in the shallow water, especially the young ones. The splash deck has a broad entry step onto the splash deck and then from the splash deck down into the pool making entry and exit into the pool easy.

In the deep end, The Limitless<sup>™</sup> offers a deep-end, swim-out bench, and entry and exit step for swimmers. The depth of The Limitless<sup>™</sup> enables even the tallest of swimmers to get a decent swim and the deep end area is ideal for swimming and playing water games.

Leisure Pools<sup>®</sup> is proud to offer perhaps the most featurepacked pool available on the market today to enjoy your Life of Leisure!

Note: Deck measures 6'5" x 5'3", 1'8" from base to coping.

| LENGTH | WIDTH  | SHALLOW | DEEP  |
|--------|--------|---------|-------|
| 30' 0" | 12′ 6″ | 4′ 3″   | 6′ 0″ |
| 26' 0" | 12' 6" | 4′ 3″   | 5′ 7″ |