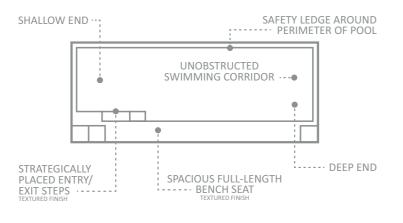

## The Harmony<sup>TM</sup>

In harmony with your home, in harmony with your landscape, in harmony with your lifestyle...Leisure Pools® has created The Harmony<sup>™</sup> range with the ability to adapt perfectly into any situation. Leisure Pools®, having received a strong demand from our customers for a modern, clean-lined architectural design, developed The Harmony<sup>™</sup> to satisfy this demand.

The Harmony<sup>™</sup> is a simple, rectangular swimming pool with square corners that provides you with a sleek, modern design. This model includes a spacious bench that runs the entire length of the pool, providing direct access to the entry/ exit steps that lead down to the pool floor, or the single steps in or out of the pool itself.

The Harmony<sup>™</sup> was created as a pool with deeper depths, ensuring even the tallest of people can have an enjoyable swim. It is its width, however, that enables it to fit comfortably within many home blocks.

By having the full length bench and steps on one side of the pool, the design allows the deepest part of the pool to be well away from any house foundations. This can often allow the pool to be set closer to the home, a great benefit for backyards with limited space for a pool. The Harmony<sup>™</sup> may just be the perfect pool for your home.