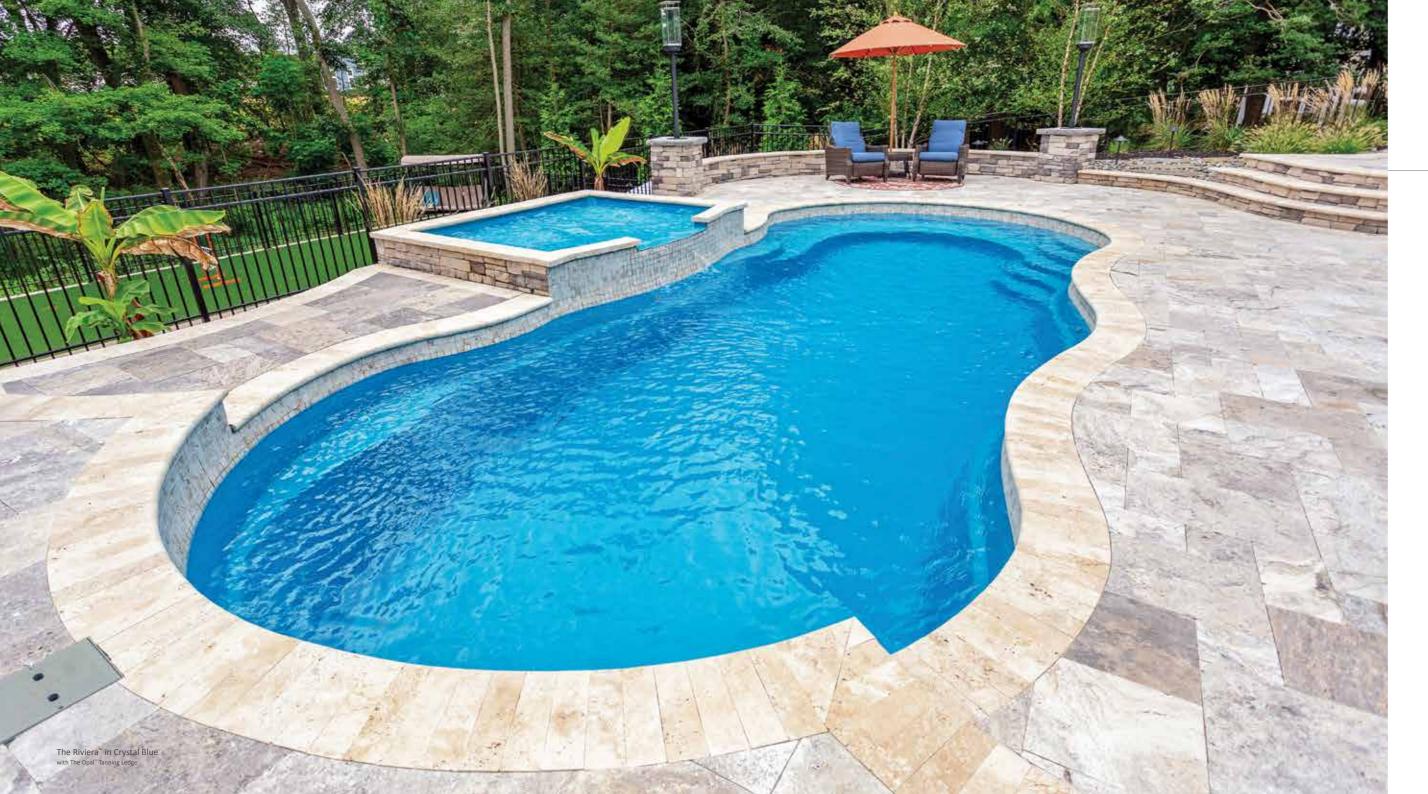

## The Riviera

Suitability and adaptability are the words that are most often used to describe The Riviera<sup>™</sup> from Leisure Pools<sup>®</sup>. This is a swimming pool design that seems to blend perfectly with any home style and any home site. Its beautiful flowing lines and freeform design are a delight to landscape.

You can choose a tropical setting or combine the pool with rock landscaping and waterfalls, or use feature timber or even more formal paved areas. It doesn't seem to matter as The Riviera<sup>™</sup> always seems to be the perfect centerpiece for any landscape design.

Good looks is not the only feature of The Riviera<sup>™</sup> as this style is truly a great pool for the family. The large, wraparound bench at the shallow end is a great feature. Not only is it a play area for the kids, but it's just perfect for adult seating as well. The wide steps give access to the bench area and also to the floor of the pool. The main body of water is generous in size and ideal for playing games and swimming.

The Riviera<sup>™</sup> is one of our most popular pools because it combines landscaping versatility with a functionality that will suit any family.

| LENGTH | WIDTH   | SHALLOW DEPTH | DEEP DEPTH |
|--------|---------|---------------|------------|
| 34′ 1″ | 14' 6"  | 3′ 11″        | 5′ 10″     |
| 30′ 3″ | 13′ 11″ | 3′ 11″        | 5′ 7″      |
| 26′ 7″ | 12′ 4″  | 3′ 11″        | 5′ 4″      |