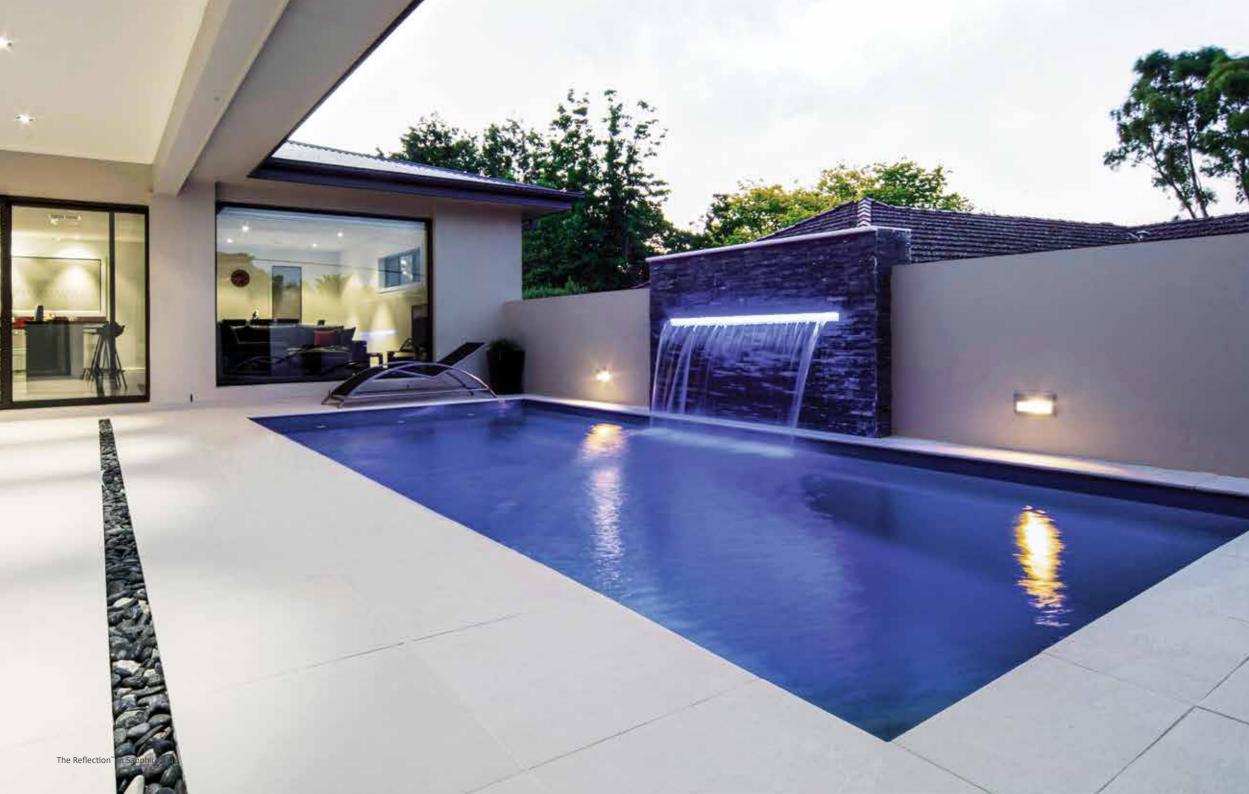

you expect from a swimming pool.

This stylish rectangular swimming pool has entry steps perfectly positioned at both ends of the pool with a bench seat that runs the length, capable of accommodating a variety of activities without compromising swimming space. The Reflection<sup>™</sup> is simple and elegant, featuring square corners that epitomize contemporary design, which lends itself to unlimited landscaping options that will reflect your aesthetic style.

The full-length bench and steps on one side of the pool ensures the deepest part of the pool is located away from any house foundations. This can often allow the pool to be situated closer to the home, which is a great benefit where space for a pool is limited.

The Reflection<sup>™</sup> offers structural functionality, sensibility and timeless design to suit your design needs now and in the future.

| LENGTH  | WIDTH  | SHALLOW DEPTH | DEEP DEPTH |
|---------|--------|---------------|------------|
| 32′ 11″ | 12' 6" | 4′ 1″         | 6′ 1″      |
| 29′ 7″  | 12' 6" | 4′ 1″         | 5′ 10″     |
| 26′ 3″  | 12' 6" | 4′ 1″         | 5′ 8″      |
| 23′ 0″  | 12' 6" | 4′ 1″         | 5′ 5″      |