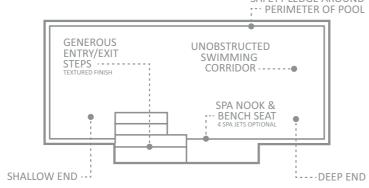

## The Cube<sup>™</sup>

The Cube<sup>™</sup> is a stunning swimming pool distinguished by its sharp formal lines and contemporary design with particular attention given to functionality. This modern rectangular pool offers beautiful square-edged steps that lead into an enormous unobstructed area for swimming and playing with plenty of room for exercise, relaxation or fun and games with the family.

The Cube<sup>™</sup> has a design feature of a cover box at the step end of the pool, which enables the installation of an automated cover (sold separately). The area is then intended to be covered with either granite stone or matching composite fiberglass (not included) to create a bench area over the cover box area. The automated cover, when activated, will extend out from behind the bench and extend down the entire length of the pool, providing better insulation for heating and keeping debris out of the pool.

The Cube<sup>™</sup> offers our patent pending High Water Line design, which includes the incorporation of dual weirs and hidden skimmer boxes that allow The Cube<sup>™</sup> to be nearly filled with water and yet still skim debris off the water surface. Once paved, The Cube<sup>™</sup>, with its innovative dual weirs, completely hides your skimmer boxes offering a unique look and feel. Any debris on your water surface magically disappears into the weirs.

This contemporary modern pool is packed with features, from its flat bottom design, which is great for playing pool games, to its unobstructed swimming corridor, which is ideal for swimming laps. Add in its technological advancements and quite simply, The Cube<sup>™</sup> has it all.