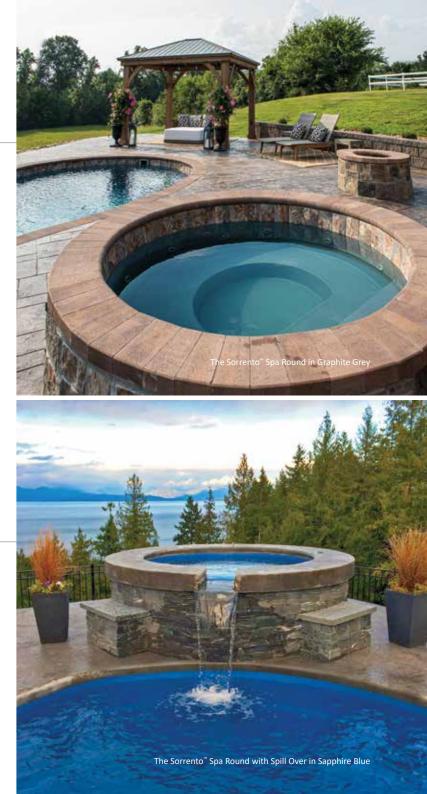

### The Sorrento<sup>™</sup> Spa Round Spa

This classic spa shape provides an easy walk-in entry step and a spacious wraparound bench seat. Position your Stand Alone Spa apart from your swimming pool and enjoy the benefits of a backyard escape with multiple gathering areas.

| NGTH | WIDTH | DEPTH  |  |
|------|-------|--------|--|
| ' 0″ | 8′ 0″ | 2′ 10″ |  |

### The Sorrento<sup>™</sup> Spa Round Spa with optional Spill Over

Rest comfortably on the spacious wraparound bench seat while experiencing the calm serenity of water flowing into your pool. The built in Spill Over naturally elevates the surrounding environment with the artistry of a water feature focal

| GTH | WIDTH | DEPTH  |
|-----|-------|--------|
| 0″  | 8′ 0″ | 2′ 10″ |