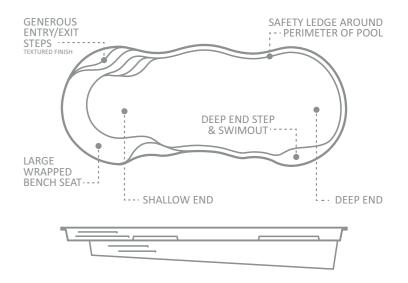

# The Eclipse

An element to good design is the ability to inspire possibilities, and with The Eclipse<sup>™</sup>, we believe that we have captured just that. With gentle, organic curves and a versatile size range, The Eclipse<sup>™</sup> is sure to not only please the eye, but fit perfectly into your leisure lifestyle.

The Eclipse<sup>™</sup> design yields unlimited possibilities for both landscaping and environment ideas. From the large body curve that can host a spa or water feature, to the smaller body curve that can provide the perfect spot for a landscaping centerpiece, you can let your biggest ideas come to life.

The design also boasts a unique form that supports elements such as a splash deck, swim nook, deep-end swimout bench, and an unobstructed swim corridor.

A pool for all ages and abilities, the features of The Eclipse<sup>™</sup> allow little ones to play safely on the large splash deck, avid swimmers to capitalize on the swim corridor, and for those wanting to relax, the ability to lounge on either the deep end swimout bench, or in the swim nook. Of course for a little more sun, the splash deck is the perfect place to soak in the summer rays.