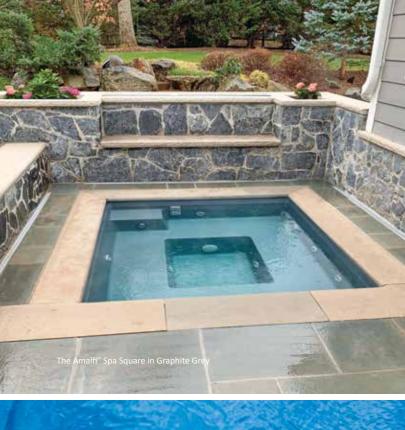

### The Amalfi<sup>™</sup> Spa

Step into this spacious square spa designed with open seating flexibility in mind. Experience a relaxing, therapeutic water massage known to promote less stress, improved circulation, better sleep, and fewer symptoms of arthritis and back pain. Available with and without an optional Spill Over.

| 1 🖵 |
|-----|
|-----|

| LENGTH | WIDTH  | DEPTH |
|--------|--------|-------|
| 6′ 10″ | 6′ 10″ | 3′ 0″ |

|  | Γ |
|--|---|
|  |   |