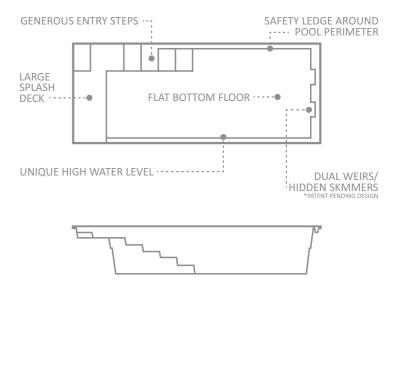

The Precision<sup>™</sup> offers our patent pending High Water Line design, which includes the incorporation of dual weirs and hidden skimmer boxes that allow the Precision<sup>™</sup> to be nearly filled with water and yet still skim debris off the water surface. Once paved, the Precision<sup>™</sup>, with its innovative dual weirs, completely hides your skimmer boxes offering a unique look and feel. Any debris on your water surface magically disappears into the weirs.

The Precision<sup>™</sup> has a beautifully modern rectangular look with a large splash deck perfect for your little ones to enjoy the pool with you. A single set of stylish stairs flow graciously into your large swimming space, with a flat bottom floor which is perfect for cooling down on those lazy summer days or playing games with family and friends.

### SUBMERGED GRANITE OR FIBERGLASS TOP BENCH SAFETY LEDGE AROUND PERIMETER ------ OF POOL GENEROUS ENTRY/EXIT STEPS AUTO COVER LEDGE ---

BUILT-IN AREA FOR

AUTOMATIC POOL COVER

FLAT BOTTOM DEPTH

DUAL WEIRS HIDDEN SKIMMERS