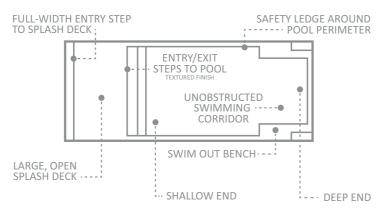

## The Summit<sup>™</sup>

Inspired by the successful platform of its predecessor, The Pinnacle<sup>™</sup>, The Summit<sup>™</sup> shares the design and advantages of a full-width entry step at the shallow end that also serves as an inviting splash deck area.

Many families enjoy advantages of having a splash deck for relaxation or as a play area for young children when outfitted with bubblers.

The compact size of The Summit<sup>™</sup> was designed to fit perfectly within today's suburban backyards. The Summit<sup>™</sup> spans a full width of 14 feet, allowing homeowners the luxury they want in more limited environments."

The design still allows for unique landscaping opportunities, such as the addition of waterfalls or the placement of decorative furniture and furnishings around the pool.

The Summit<sup>™</sup> maintains good depths in the deep end, providing even the tallest of swimmers a good swim area. The deep end features a deep-end swim out for relaxation, and entry and exit steps on either side providing great access for swimmers.

Leisure Pools<sup>®</sup> continues to lead the industry by introducing more ways to enjoy swimming pool innovation, while still capitalizing on the classical rectangular design. The Summit<sup>™</sup> scales another height in perfection and enjoyment, providing yet another way to enjoy your well-deserved "life of leisure."

Note: Deck measures 6'5" x 14'0", 1'8" from base to coping.

| LENGTH | WIDTH  | SHALLOW DEPTH | DEEP DEPTH |
|--------|--------|---------------|------------|
| 35′ 0″ | 14' 0" | 4' 4"         | 6' 6"      |
| 30′ 0″ | 14′ 0″ | 4' 4"         | 6′ 0″      |