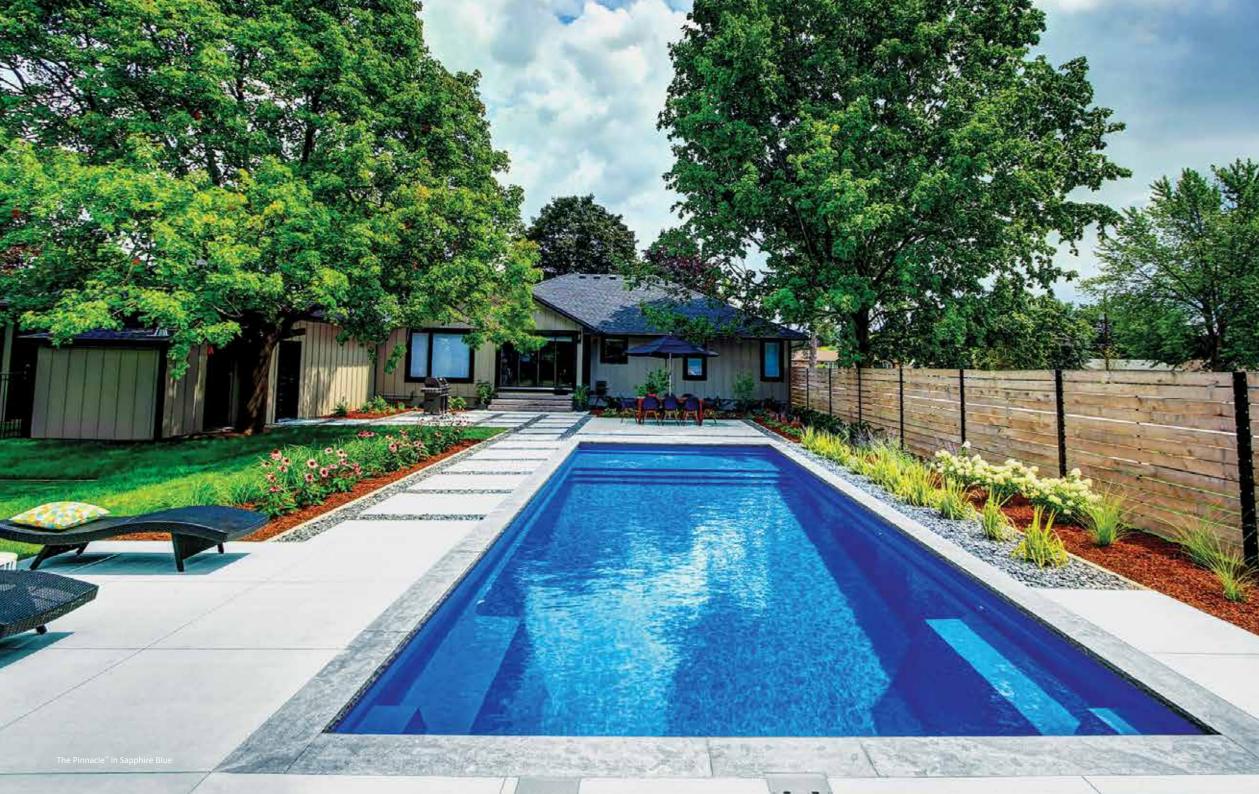

## The Pinnacle<sup>™</sup>

The embodiment of space has been redefined by the creation of The Pinnacle<sup> $\sim$ </sup>. On the drawing board, Leisure Pools<sup> $\circ$ </sup> wanted to push forward the idea behind The Ultimate<sup> $\sim$ </sup> and take the elements to a new level.

The result is the collaboration of expansive planes and a modern design that speaks volumes of its potential in both landscaping opportunities and range of activities.

The Pinnacle<sup>™</sup> features a full-width entry step at the shallow end, providing access to a grand splash deck area for little ones to play or large reclining chairs to be located. The fullwidth entry step gives flexibility in the placement of the pool in relation to the house to provide optimum entry and exit into the pool.

The Pinnacle<sup>™</sup> has good depths in the deep end, providing even the tallest of swimmers a good swim area. The deep end features a deep-end swim out for relaxation, and entry and exit steps on either side providing great access for swimmers.

Over all, Leisure Pools<sup>®</sup> is proud to push the boundaries of swimming pool innovation and present to you the most expansive rectangular pool in our line to date. Delightfully clean in design, and perfectly practical in nature, The Pinnacle<sup>™</sup> is a one of a kind pool for your dream backyard.

Note: Deck measures 6'5" x 15'5", 1'8" from base to coping.

| LENGTH | WIDTH  | SHALLOW DEPTH | DEEP DEPTH |
|--------|--------|---------------|------------|
| 40′ 0″ | 15′ 5″ | 4′ 4″         | 7' 0"      |
| 35' 0″ | 15′ 5″ | 4′ 4″         | 6' 6″      |
| 30' 0" | 15′ 5″ | 4′ 4″         | 6′ 0″      |