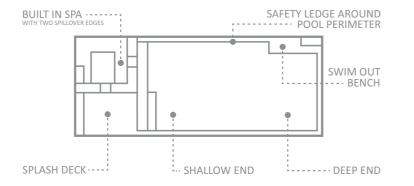

### SUBMERGED GRANITE OR FIBERGLASS TOP BENCH SAFETY LEDGE AROUND PERIMETER ------ OF POOL GENEROUS ENTRY/EXIT STEPS AUTO COVER LEDGE ---

BUILT-IN AREA FOR

AUTOMATIC POOL COVER

FLAT BOTTOM DEPTH

DUAL WEIRS HIDDEN SKIMMERS

you expect from a swimming pool.

This stylish rectangular swimming pool has entry steps perfectly positioned at both ends of the pool with a bench seat that runs the length, capable of accommodating a variety of activities without compromising swimming space. The Reflection<sup>™</sup> is simple and elegant, featuring square corners that epitomize contemporary design, which lends itself to unlimited landscaping options that will reflect your aesthetic style.

The full-length bench and steps on one side of the pool ensures the deepest part of the pool is located away from any house foundations. This can often allow the pool to be situated closer to the home, which is a great benefit where space for a pool is limited.

The Reflection<sup>™</sup> offers structural functionality, sensibility and timeless design to suit your design needs now and in the future.

| LENGTH  | WIDTH  | SHALLOW DEPTH | DEEP DEPTH |
|---------|--------|---------------|------------|
| 32′ 11″ | 12' 6" | 4′ 1″         | 6′ 1″      |
| 29′ 7″  | 12' 6" | 4′ 1″         | 5′ 10″     |
| 26′ 3″  | 12' 6" | 4′ 1″         | 5′ 8″      |
| 23′ 0″  | 12' 6" | 4′ 1″         | 5′ 5″      |