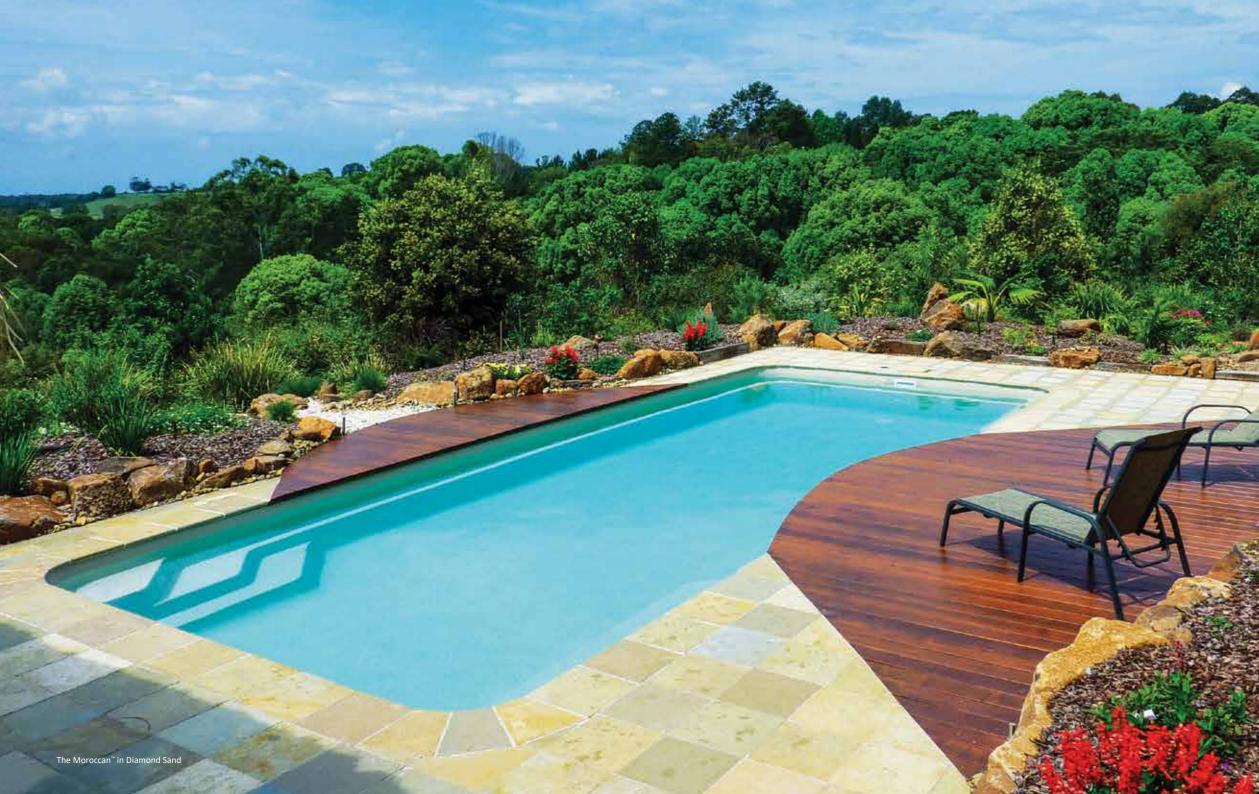

# The Moroccan<sup>™</sup>

The Moroccan<sup>™</sup> is the result of years of research, whereby Leisure Pools<sup>®</sup> designers were able to incorporate some of the most popular attributes of a pool into one stunning package. This is a swimming pool with more features than any other pool in today's market.

The Moroccan<sup>™</sup> is generous in size and stylish in looks and will give your family the lifestyle you have always desired. Through clever design, all steps, benches and seating have been kept clear of the center corridor to provide unobstructed end to end swimming.

Instead of just one entry point, The Moroccan<sup>™</sup> provides three — two near the shallow end, located on either side of the pool, and one in the deep area. With the convenience of always having an entry/exit point nearby, this allows for versatility of pool placement in relation to your house or outside entertainment area.

The Moroccan<sup>™</sup> provides ample seating areas around the pool with a swimout bench and step at the deep end, as well as a generous corner seating area at the shallow end. Optional spa jets and seat aeration may be installed, making this the perfect spot to sit back and relax.

The Moroccan<sup>™</sup> is a spacious pool with room for the whole family and comes in multiple sizes. Whether playing games, swimming laps or just relaxing and cooling off, The Moroccan<sup>™</sup> will suit all your needs.