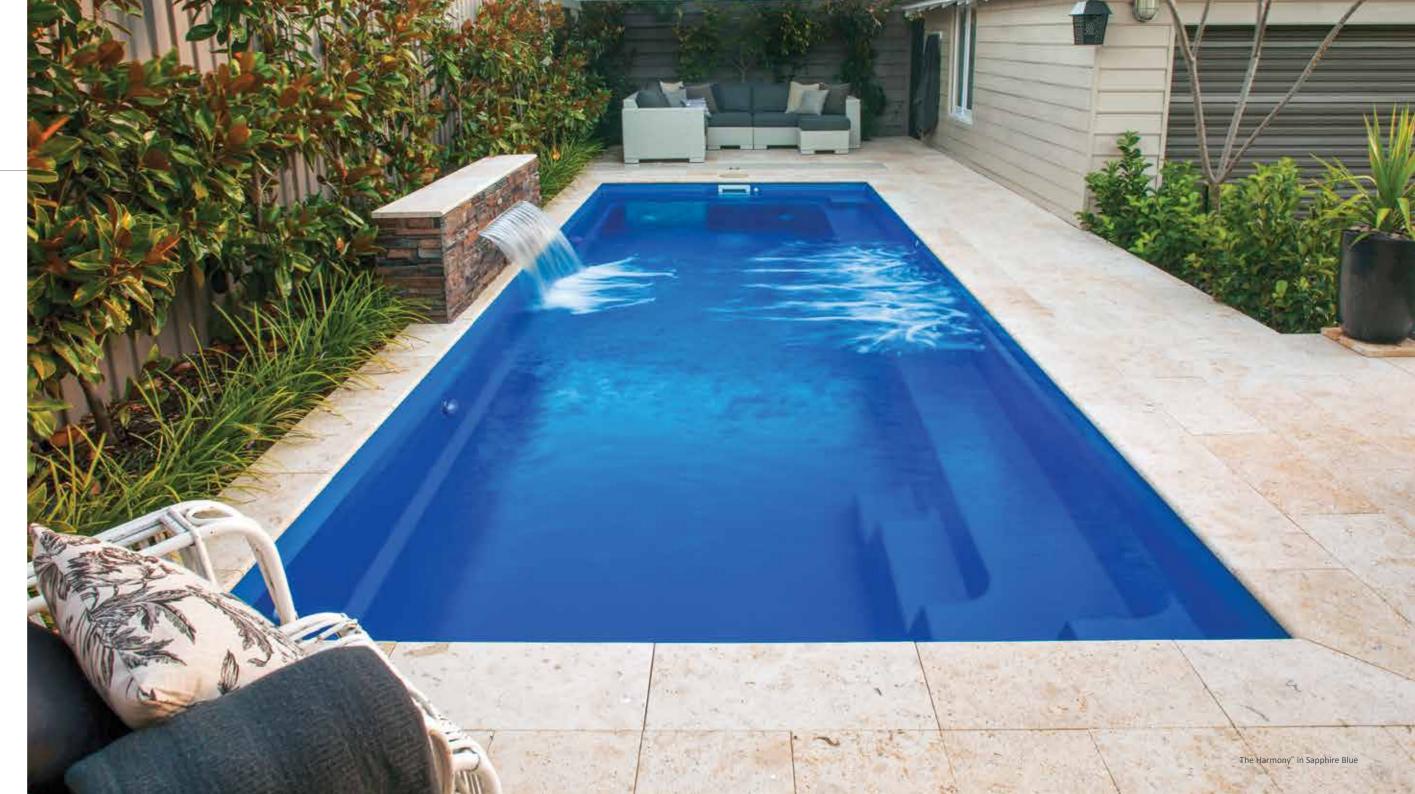

## The Harmony<sup>TM</sup>

In harmony with your home, in harmony with your landscape, in harmony with your lifestyle...Leisure Pools® has created The Harmony<sup>™</sup> range with the ability to adapt perfectly into any situation. Leisure Pools®, having received a strong demand from our customers for a modern, clean-lined architectural design, developed The Harmony<sup>™</sup> to satisfy this demand.

The Harmony<sup>™</sup> is a simple, rectangular swimming pool with square corners that provides you with a sleek, modern design. This model includes a spacious bench that runs the entire length of the pool, providing direct access to the entry/ exit steps that lead down to the pool floor, or the single steps in or out of the pool itself.

The Harmony<sup>™</sup> was created as a pool with deeper depths, ensuring even the tallest of people can have an enjoyable swim. It is its width, however, that enables it to fit comfortably within many home blocks.

By having the full length bench and steps on one side of the pool, the design allows the deepest part of the pool to be well away from any house foundations. This can often allow the pool to be set closer to the home, a great benefit for backyards with limited space for a pool. The Harmony<sup>™</sup> may just be the perfect pool for your home.