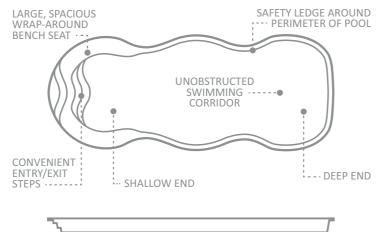

## The Riviera

Suitability and adaptability are the words that are most often used to describe The Riviera<sup>™</sup> from Leisure Pools<sup>®</sup>. This is a swimming pool design that seems to blend perfectly with any home style and any home site. Its beautiful flowing lines and freeform design are a delight to landscape.

You can choose a tropical setting or combine the pool with rock landscaping and waterfalls, or use feature timber or even more formal paved areas. It doesn't seem to matter as The Riviera<sup>™</sup> always seems to be the perfect centerpiece for any landscape design.

Good looks is not the only feature of The Riviera<sup>™</sup> as this style is truly a great pool for the family. The large, wraparound bench at the shallow end is a great feature. Not only is it a play area for the kids, but it's just perfect for adult seating as well. The wide steps give access to the bench area and also to the floor of the pool. The main body of water is generous in size and ideal for playing games and swimming.

The Riviera<sup>™</sup> is one of our most popular pools because it combines landscaping versatility with a functionality that will suit any family.

| LENGTH | WIDTH   | SHALLOW DEPTH | DEEP DEPTH |
|--------|---------|---------------|------------|
| 34′ 1″ | 14' 6"  | 3′ 11″        | 5′ 10″     |
| 30′ 3″ | 13′ 11″ | 3′ 11″        | 5′ 7″      |
| 26′ 7″ | 12′ 4″  | 3′ 11″        | 5′ 4″      |