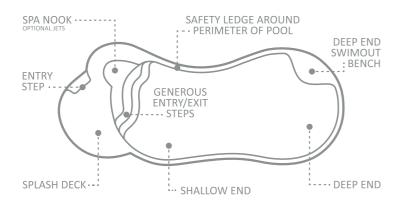

# The Eclipse

An element to good design is the ability to inspire possibilities, and with The Eclipse<sup>™</sup>, we believe that we have captured just that. With gentle, organic curves and a versatile size range, The Eclipse<sup>™</sup> is sure to not only please the eye, but fit perfectly into your leisure lifestyle.

The Eclipse<sup>™</sup> design yields unlimited possibilities for both landscaping and environment ideas. From the large body curve that can host a spa or water feature, to the smaller body curve that can provide the perfect spot for a landscaping centerpiece, you can let your biggest ideas come to life.

The design also boasts a unique form that supports elements such as a splash deck, swim nook, deep-end swimout bench, and an unobstructed swim corridor.

A pool for all ages and abilities, the features of The Eclipse<sup>™</sup> allow little ones to play safely on the large splash deck, avid swimmers to capitalize on the swim corridor, and for those wanting to relax, the ability to lounge on either the deep end swimout bench, or in the swim nook. Of course for a little more sun, the splash deck is the perfect place to soak in the summer rays.

Note: Deck measures 1'8" from base to coping.

| LENGTH | WIDTH  | SHALLOW DEPTH | DEEP DEPTH |
|--------|--------|---------------|------------|
| 40′ 0″ | 15′ 8″ | 4′ 9″         | 6′ 8″      |
| 35′ 0″ | 14′ 9″ | 4′ 9″         | 6′ 4″      |
| 30′ 0″ | 14′ 9″ | 4′ 9″         | 6′ 1″      |