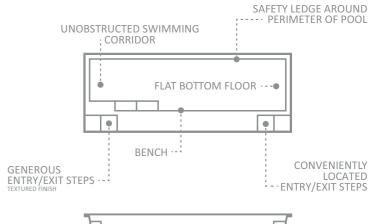

When Leisure Pools<sup>®</sup> first commenced design work on the Elegance<sup>™</sup>, the emphasis was to not only create a new and visually stunning pool, but also one that maximized the space inside the pool where you swim. There are no unnecessary steps or benches inside the body of the pool which would cut down on swimming area.

The Elegance<sup>™</sup> has a large, unobstructed swimming corridor which is perfect for swimming laps. The central step location also incorporates a generous seating area where optional spa jets can be installed to create a relaxing spa nook.

The pool maintains pleasant depths at both ends of the pool and comes in a variety of sizes to suit almost any backyard size or location. The Elegance<sup>™</sup> is truly a giant leap forward in modern pool design.