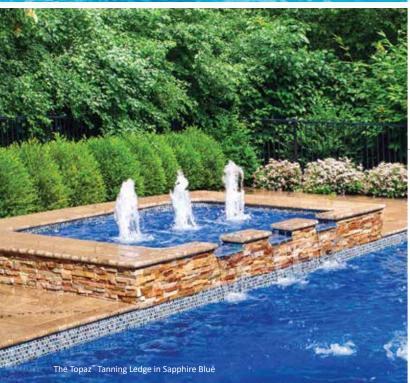

### The Topaz<sup>™</sup> Straight Tanning Ledge

Enjoy the shallow depths and straight walls of this additional space, designed for poolside relaxation and activities. Further elevate your backyard escape with the stunning visual and auditory effect of integrated, cascading spill overs, available in a variety of options.

| LENGTH | WIDTH  | DEPTH |
|--------|--------|-------|
| 10′ 5″ | 6′ 10″ | 1′ 0″ |

\*Some measurements rounded