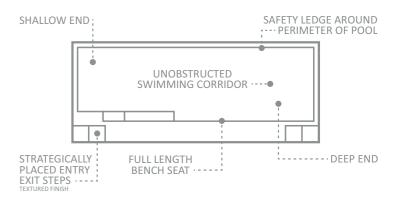

you expect from a swimming pool.

This stylish rectangular swimming pool has entry steps perfectly positioned at both ends of the pool with a bench seat that runs the length, capable of accommodating a variety of activities without compromising swimming space. The Reflection<sup>™</sup> is simple and elegant, featuring square corners that epitomize contemporary design, which lends itself to unlimited landscaping options that will reflect your aesthetic style.

The full-length bench and steps on one side of the pool ensures the deepest part of the pool is located away from any house foundations. This can often allow the pool to be situated closer to the home, which is a great benefit where space for a pool is limited.