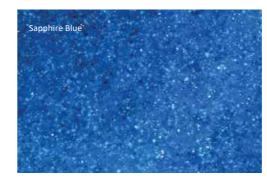

### The Sorrento<sup>™</sup> Spa Square Spa with optional Spill Over

 LENGTH
 WIDTH
 DEPTH

 7' 5"
 7' 5"
 3' 2"

Drift away to the tranquil sounds of water cascading into your pool while relaxing in any of the comfortable, contoured seating options of this Stand Alone Spa. Invite blissful relaxation with the attractive Spill Over water feature for that finishing touch to your backyard landscape.

The Sorrento<sup>™</sup> Spa Square in Sapphire Blue