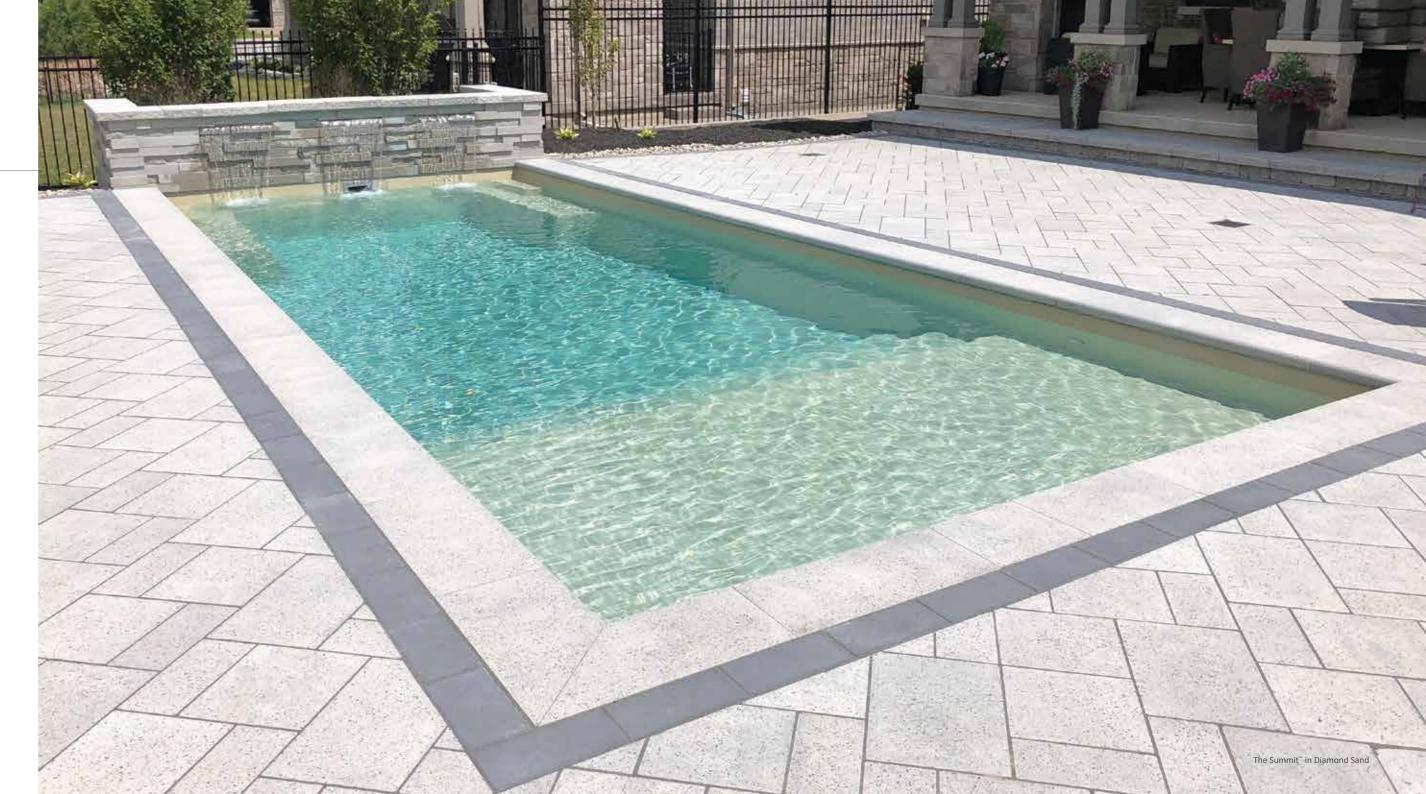

## The Summit<sup>™</sup>

Inspired by the successful platform of its predecessor, The Pinnacle<sup>™</sup>, The Summit<sup>™</sup> shares the design and advantages of a full-width entry step at the shallow end that also serves as an inviting splash deck area.

Many families enjoy advantages of having a splash deck for relaxation or as a play area for young children when outfitted with bubblers.

The compact size of The Summit<sup>™</sup> was designed to fit perfectly within today's suburban backyards. The Summit<sup>™</sup> spans a full width of 14 feet, allowing homeowners the luxury they want in more limited environments."

The design still allows for unique landscaping opportunities, such as the addition of waterfalls or the placement of decorative furniture and furnishings around the pool.

The Summit<sup>™</sup> maintains good depths in the deep end, providing even the tallest of swimmers a good swim area. The deep end features a deep-end swim out for relaxation, and entry and exit steps on either side providing great access for swimmers.

Leisure Pools<sup>®</sup> continues to lead the industry by introducing more ways to enjoy swimming pool innovation, while still capitalizing on the classical rectangular design. The Summit<sup>™</sup> scales another height in perfection and enjoyment, providing yet another way to enjoy your well-deserved "life of leisure."

Note: Deck measures 6'5" x 14'0", 1'8" from base to coping.

| LENGTH | WIDTH  | SHALLOW DEPTH | DEEP DEPTH |
|--------|--------|---------------|------------|
| 35′ 0″ | 14' 0" | 4' 4"         | 6' 6"      |
| 30′ 0″ | 14′ 0″ | 4' 4"         | 6′ 0″      |