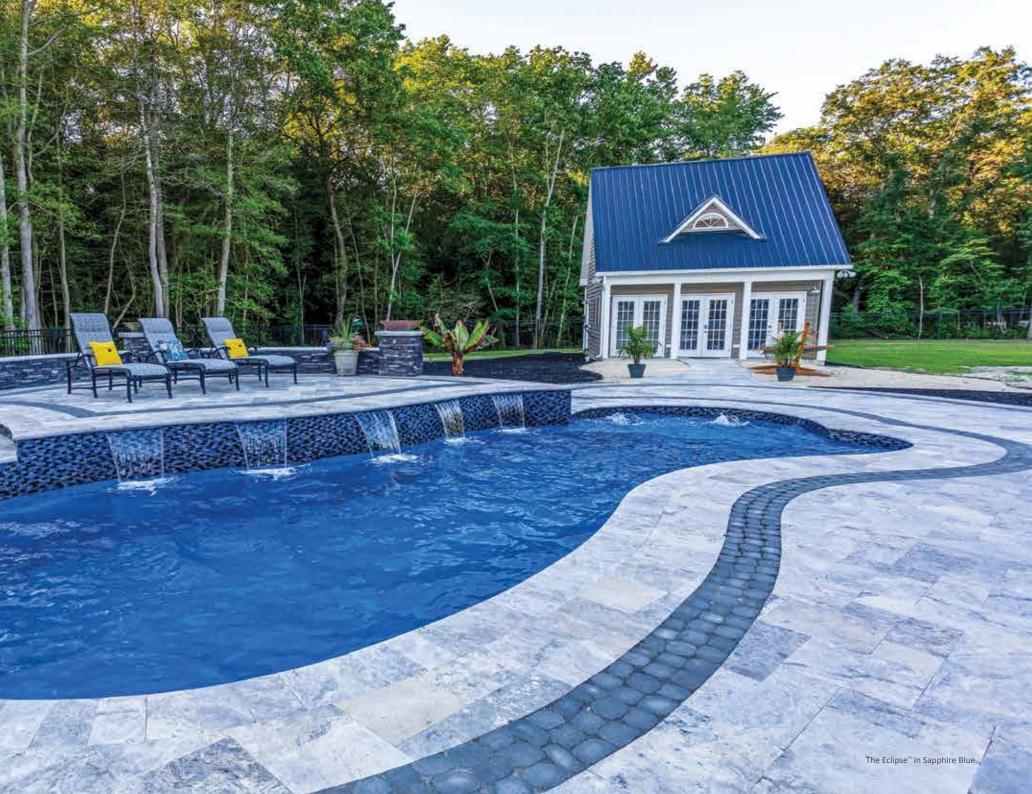

# The Eclipse

An element to good design is the ability to inspire possibilities, and with The Eclipse<sup>™</sup>, we believe that we have captured just that. With gentle, organic curves and a versatile size range, The Eclipse<sup>™</sup> is sure to not only please the eye, but fit perfectly into your leisure lifestyle.

The Eclipse<sup>™</sup> design yields unlimited possibilities for both landscaping and environment ideas. From the large body curve that can host a spa or water feature, to the smaller body curve that can provide the perfect spot for a landscaping centerpiece, you can let your biggest ideas come to life.

The design also boasts a unique form that supports elements such as a splash deck, swim nook, deep-end swimout bench, and an unobstructed swim corridor.

A pool for all ages and abilities, the features of The Eclipse<sup>™</sup> allow little ones to play safely on the large splash deck, avid swimmers to capitalize on the swim corridor, and for those wanting to relax, the ability to lounge on either the deep end swimout bench, or in the swim nook. Of course for a little more sun, the splash deck is the perfect place to soak in the summer rays.

Note: Deck measures 1'8" from base to coping.

| LENGTH | WIDTH  | SHALLOW DEPTH | DEEP DEPTH |
|--------|--------|---------------|------------|
| 40′ 0″ | 15′ 8″ | 4′ 9″         | 6′ 8″      |
| 35′ 0″ | 14′ 9″ | 4′ 9″         | 6′ 4″      |
| 30′ 0″ | 14′ 9″ | 4′ 9″         | 6′ 1″      |