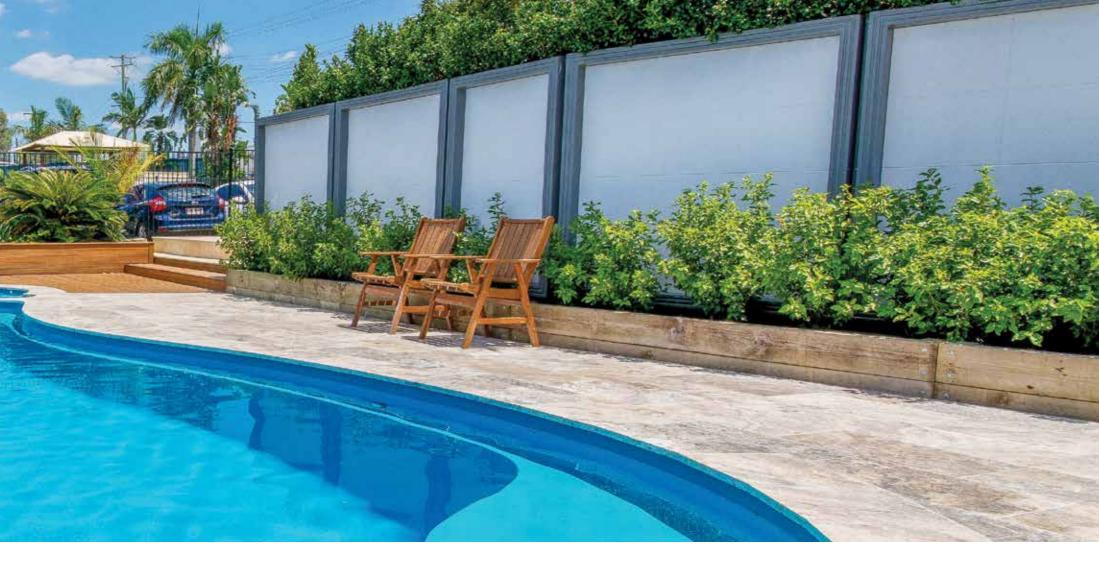

### Wall Panels Outdoor Decor

Arrange the area around your pool into distinct spaces with the modern design of Wall Panels. Areas near busy streets, commercial buildings and schools are easily separated with stylish, personalized privacy. Available in two sizes. For more information ask your Leisure Pools<sup>®</sup> Dealer.