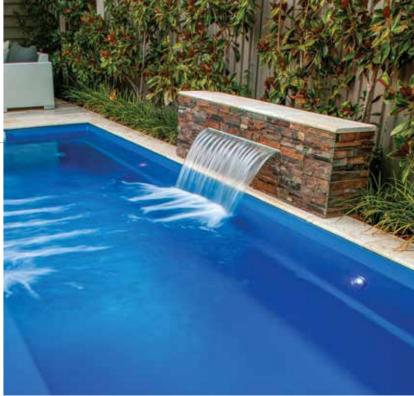

### The Cascade<sup>™</sup> Water Feature

Water features are a great addition to your Swimming Pool. Sleek and stylish with additional spillways in a variety of sizes. Standard finish comes in three colors with a cement-rendered appearance, ready for tiling, cladding, or other treatments to easily blend into your pool's surroundings.

The Cascade<sup>™</sup> Water Feature from Leisure Pools<sup>®</sup> makes an excellent accompaniment to any of our beautiful pools.