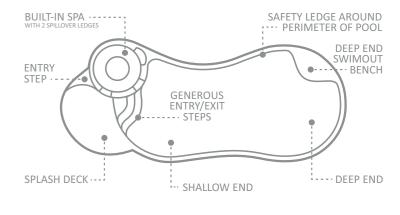

## The Limitless<sup>TM</sup>

The Limitless<sup>™</sup>, by its very name, offers limitless features but yet, it will fit into almost any backyard! Designed off our highly sought after model, The Ultimate<sup>™</sup>, The Limitless<sup>™</sup> offers all of the features of The Ultimate<sup>™</sup> but is reduced in width to 12' 6" and is available in both a 26' and 30' version. The reduced width enables this feature-packaged pool to fit into backyards where space is limited.

The Limitless<sup>™</sup> offers a full-size, built-in square spa that integrates seamlessly into the overall pool design. The builtin spa has the option to either run off the pool filtration system or operate through a separate filtration system and heating unit. The spa has some clever overflow channels with two spillover ledges, through which water cascades into the pool, creating a beautiful waterfall effect.

The Limitless<sup>™</sup> has a splash deck at the shallow end of the pool that is ideal for fun and relaxation for all members of the family. The kids love playing in the shallow water, especially the young ones. The splash deck has a broad entry step onto the splash deck and then from the splash deck down into the pool making entry and exit into the pool easy.

In the deep end, The Limitless<sup>™</sup> offers a deep-end, swim-out bench, and entry and exit step for swimmers. The depth of The Limitless<sup>™</sup> enables even the tallest of swimmers to get a decent swim and the deep end area is ideal for swimming and playing water games.

Leisure Pools<sup>®</sup> is proud to offer perhaps the most featurepacked pool available on the market today to enjoy your Life of Leisure!

Note: Deck measures 6'5" x 5'3", 1'8" from base to coping.

| LENGTH | WIDTH  | SHALLOW | DEEP  |
|--------|--------|---------|-------|
| 30' 0" | 12′ 6″ | 4′ 3″   | 6′ 0″ |
| 26' 0" | 12' 6" | 4′ 3″   | 5′ 7″ |