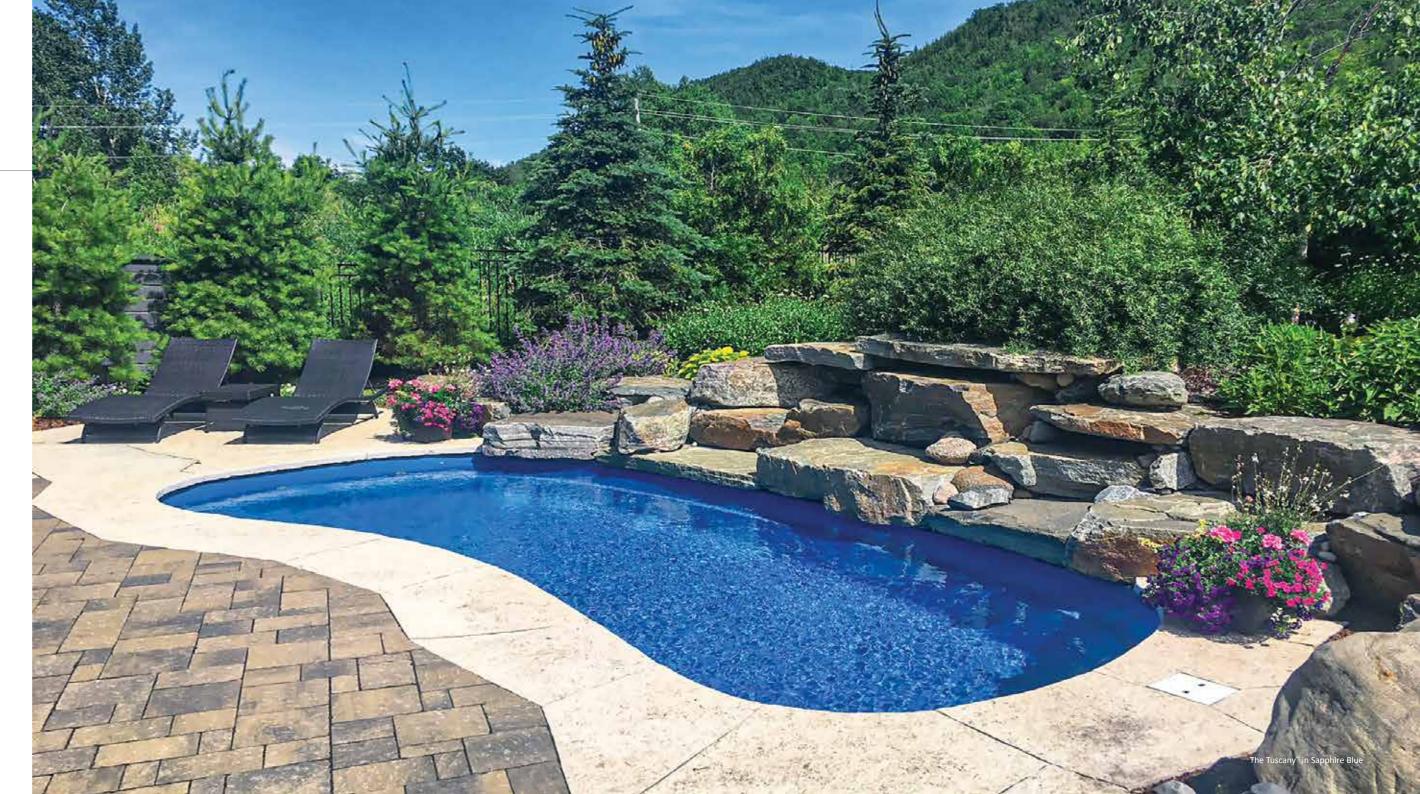

## The Tuscany

Swimming pools that feature a freeform design have always been a popular choice amongst pool owners. This type of design seems to epitomize a casual and relaxed feeling that many enjoy in their home.

The freeform shape of The Tuscany<sup>™</sup> can adapt to any theme you may wish to create with your swimming pool area. The Tuscany<sup>™</sup> is a delight to landscape around and lends itself readily to combine with rockeries and tropical plants, waterfalls, timber decks and natural stone surrounds. At the same time it will look equally impressive surrounded by paving tiles and neat cropped hedges in a more formal design.

Freeform designs fit perfectly in just about any pool site but are particularly adaptable to difficult corner sites where the freeform shapes afford considerable versatility of placement. The free-flowing curves allow you to maneuver the pool into places that many other more formal shapes won't fit.

The Tuscany<sup>™</sup> maintains generous-sized steps into the pool at the shallow end as well a bench seat swimout toward the deep end. Even though the pool seems quite curved, there is a full-length, unobstructed swimming corridor down the center of the pool, which affords the ability to swim laps.

With The Tuscany<sup>™</sup>, we can create your own personal oasis with all of the conveniences from home.

Note: Some variations apply within sizing.

| LENGTH | WIDTH  | SHALLOW DEPTH | DEEP DEPTH |
|--------|--------|---------------|------------|
| 28′ 6″ | 14′ 1″ |               |            |
| 23′ 3″ | 12′ 1″ | 3′ 8″         | 5′ 0″      |