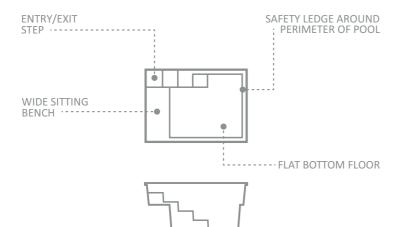

### SUBMERGED GRANITE OR FIBERGLASS TOP BENCH SAFETY LEDGE AROUND PERIMETER ------ OF POOL GENEROUS ENTRY/EXIT STEPS AUTO COVER LEDGE ---

BUILT-IN AREA FOR

AUTOMATIC POOL COVER

FLAT BOTTOM DEPTH

DUAL WEIRS HIDDEN SKIMMERS