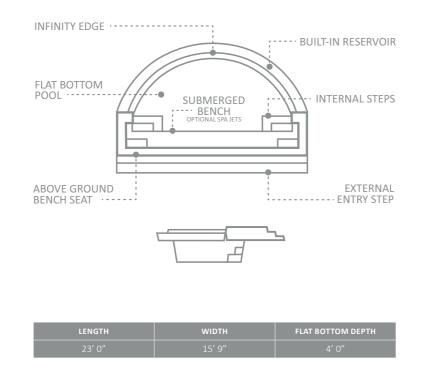

## The Horizon<sup>™</sup>

The Horizon<sup>™</sup> combines water, earth and nature by featuring a unique design, truly unlike any other composite pool being produced in the world today.

With a stunning wrap around infinity-edge, you are invited to watch the water surface seemingly disappear into a beautiful panoramic view of your backyard. The infinity-edge has been designed with a recirculating water system in which water will flow over the top, then cascade into a built-in reservoir before being returned to the pool.

A full-width bench provides seating in the water, where optional spa jets can be added to enhance your experience. The flat-bottom floor is ideal whether you are looking to take a relaxing dip or play games with your friends and family.

The Horizon<sup>™</sup> will fit perfectly on awkward sloping sites or into a deck where you thought a pool was just not possible. This ingeniously created swimming pool incorporates patent pending design and innovation technologies to encapsulate the transition from in-ground to out-of-ground.

Optional storage compartments can be added to the pool to conveniently house its filtration equipment out of sight. The compartments not only protect your equipment, but also facilitates the pumps and filters to operate more efficiently due to closer proximity to the pool. The compartments double as lounge seats for relaxing in the sun without having to be in the water.

The Horizon<sup>™</sup> delivers a refreshing new way to enjoy water.

Note: Optional equipment storage pods available.