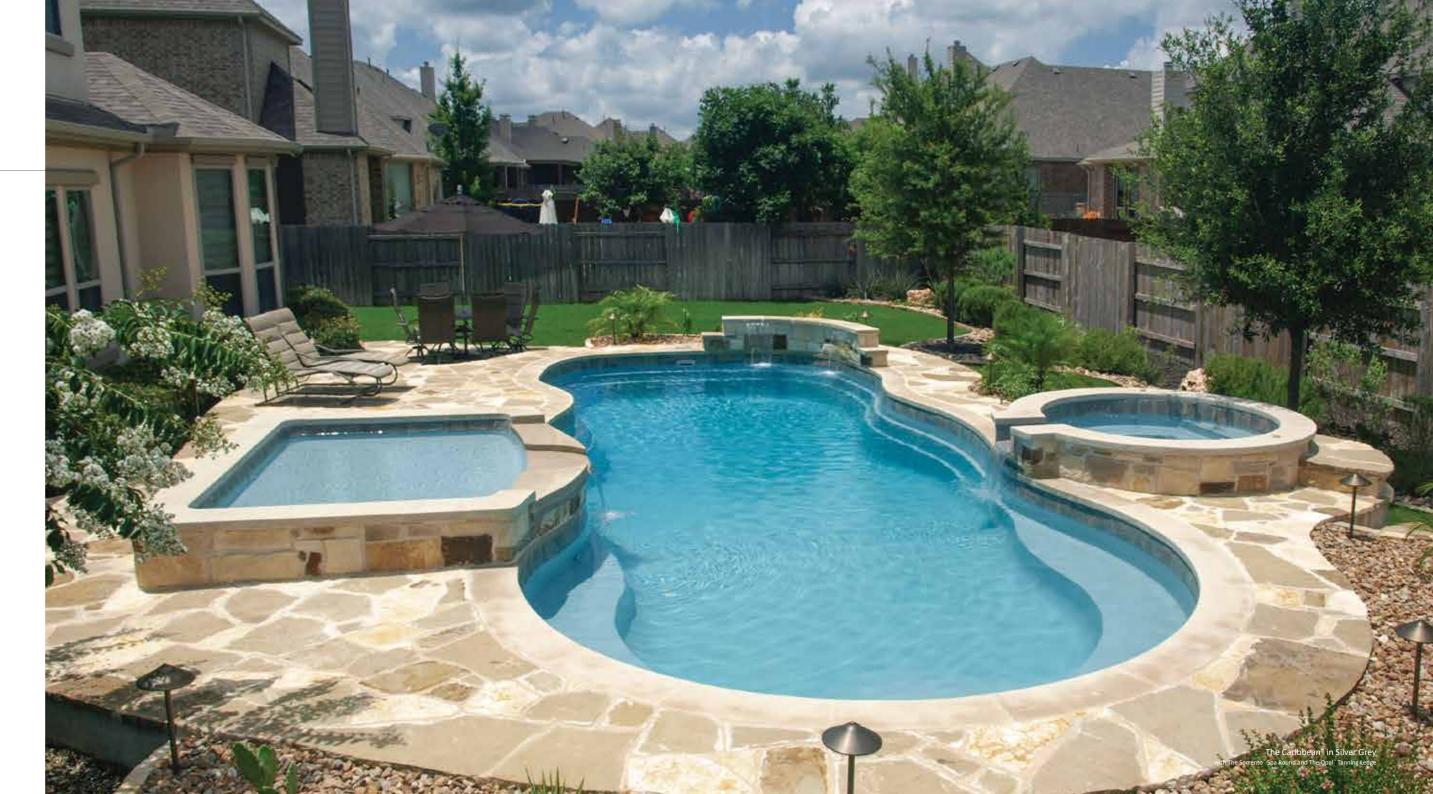

## The Caribbean<sup>™</sup>

Leisure Pools<sup>®</sup> designers created The Caribbean<sup>™</sup> model to provide homeowners with the opportunity to build the backyard paradise they have always dreamed of. Whether you have a have large family that loves playing games in the water, or simply enjoy playing the host — entertaining guests, friends and family — The Caribbean<sup>™</sup> is the perfect pool to help you make it happen.

The versatility of The Caribbean<sup>™</sup> cannot be overstated in its ability to satisfy homeowners' needs. It maintains a large wraparound bench at the shallow end, offering a great play area for children or ample seating for adults. The wide entry steps allow easy access to the bench area as well as the swimming pool floor.

With the deep end only reaching 6' 4", The Caribbean<sup>™</sup> provides a pleasant gradual descent as you move into the deep end. You will not only have plenty space to stand, but also a large area to play water games, such as volleyball or basketball. Whether it is having fun in the water with your family, or hosting a pool party, this pool is ideal to accommodate any situation.

The flowing, freeform style of The Caribbean<sup>™</sup> will complement any setting, and can be easily incorporated into a multitude of landscape styles, conforming to suit your aesthetic tastes.

| LENGTH | WIDTH  | SHALLOW DEPTH | DEEP DEPTH |
|--------|--------|---------------|------------|
| 40′ 0″ | 16′ 0″ | 4′ 0″         |            |