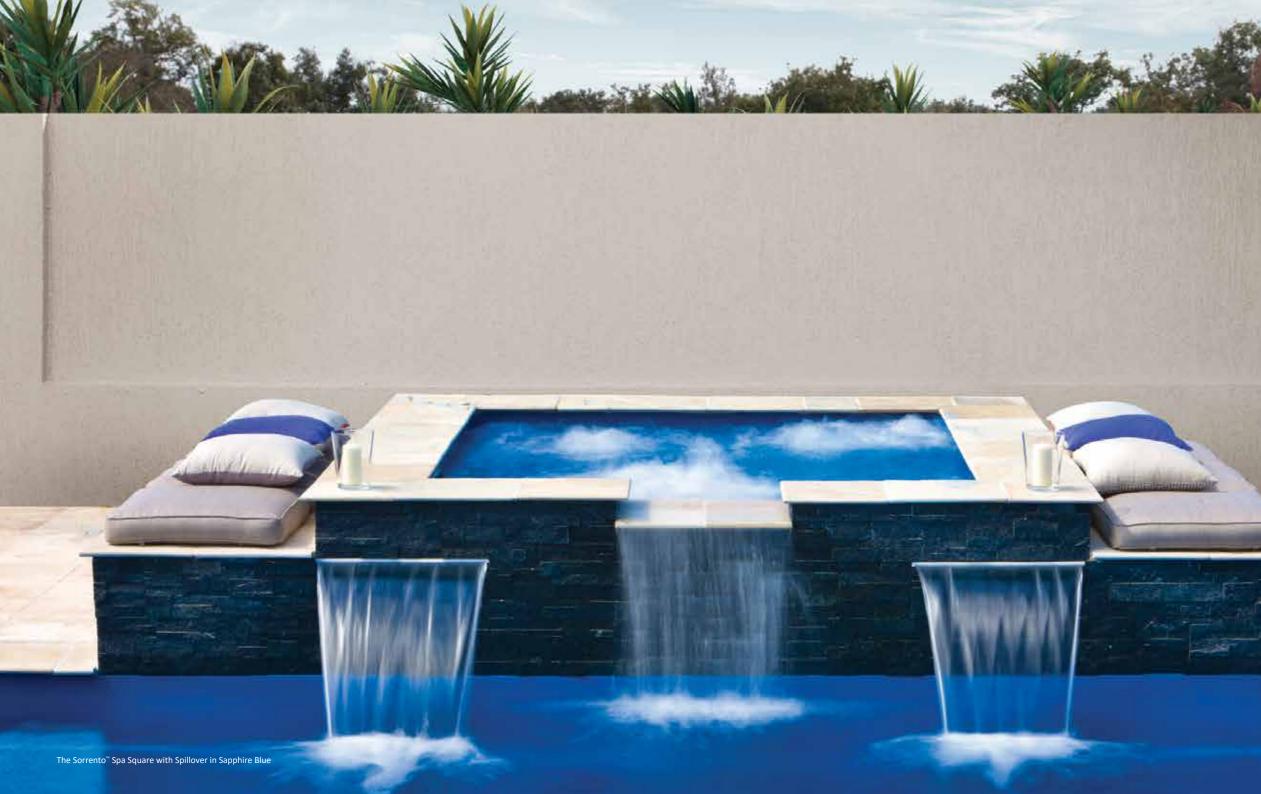

### The Sorrento<sup>™</sup> Spa Square Spa with optional Spill Over

 LENGTH
 WIDTH
 DEPTH

 7' 5"
 7' 5"
 3' 2"

Drift away to the tranquil sounds of water cascading into your pool while relaxing in any of the comfortable, contoured seating options of this Stand Alone Spa. Invite blissful relaxation with the attractive Spill Over water feature for that finishing touch to your backyard landscape.

The Sorrento<sup>™</sup> Spa Square in Sapphire Blue