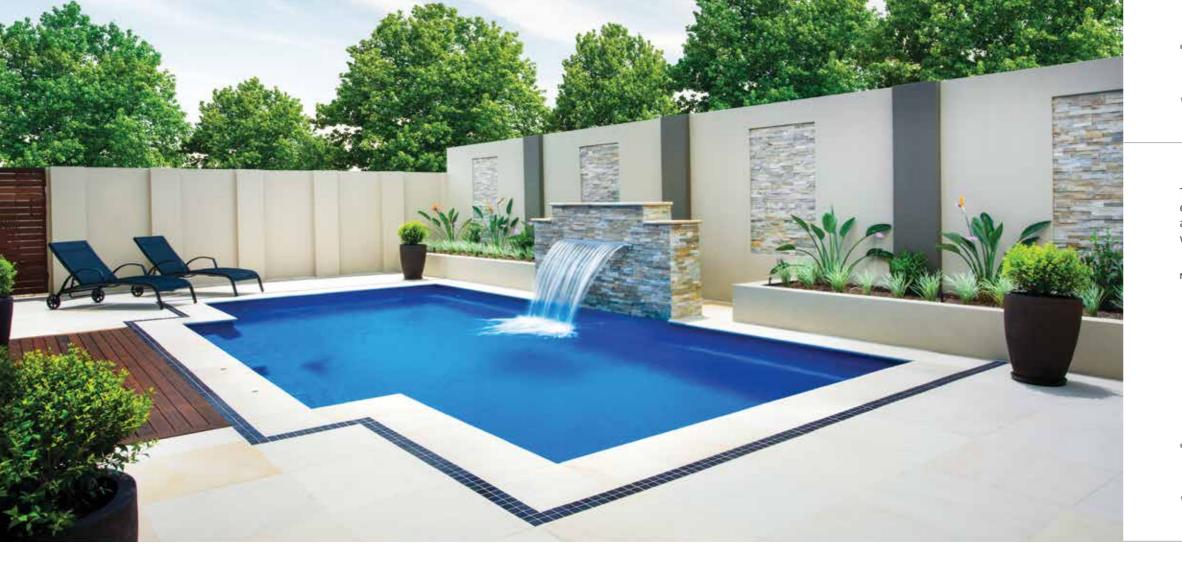

### The Cascade<sup>™</sup> Water Feature

Water features are a great addition to your Swimming Pool. Sleek and stylish with additional spillways in a variety of sizes. Standard finish comes in three colors with a cement-rendered appearance, ready for tiling, cladding, or other treatments to easily blend into your pool's surroundings.

The Cascade<sup>™</sup> Water Feature from Leisure Pools<sup>®</sup> makes an excellent accompaniment to any of our beautiful pools.