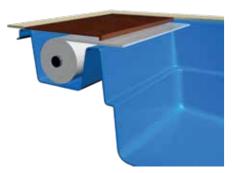

The Cube<sup>™</sup> has a design feature of a cover box at the step end of the pool, which enables the installation of an automated cover (sold separately). The area is then intended to be covered with either granite stone or matching composite fiberglass (not included) to create a bench area over the cover box area. The automated cover, when activated, will extend out from behind the bench and extend down the entire length of the pool, providing better insulation for heating and keeping debris out of the pool.

The Cube<sup>™</sup> offers our patent pending High Water Line design, which includes the incorporation of dual weirs and hidden skimmer boxes that allow The Cube<sup>™</sup> to be nearly filled with water and yet still skim debris off the water surface. Once paved, The Cube<sup>™</sup>, with its innovative dual weirs, completely hides your skimmer boxes offering a unique look and feel. Any debris on your water surface magically disappears into the weirs.