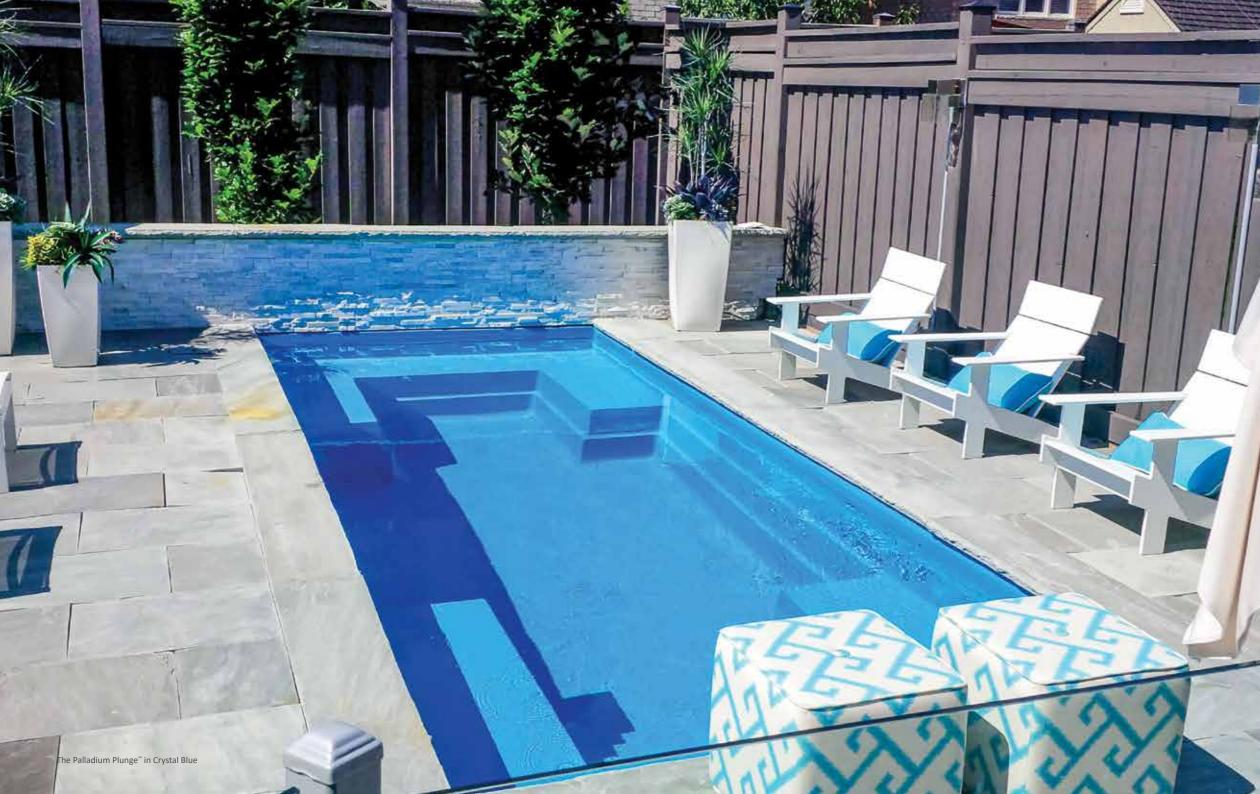

## The Palladium Plunge

In many areas these days, the available space for a swimming pool is becoming limited. Smaller building blocks and larger homes are squeezing the space for a pool. Even so, many homeowners still desire the pleasures offered by their own swimming pool. This trend toward smaller and smaller swimming pools had led to the development of the plunge pool.

The plunge pool, more than any other style of swimming pool, is becoming increasingly popular. As a landscaping statement, plunge pools have become more than just a place to cool off and relax. Courtyard-style plunge pools are also much less expensive to heat if you should want to extend your swimming season.

The Palladium Plunge<sup>™</sup> is the ideal pool for smaller yard sites and makes a great centerpiece for a courtyard scene with plenty of options for landscaping. The Palladium Plunge<sup>™</sup> is also easily upgrated with the addition of optional therapeutic spa jets for a truly refreshing swim experience.