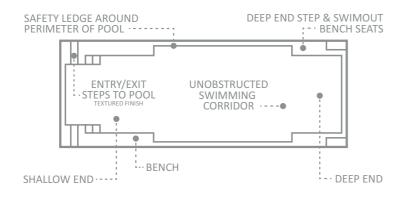

# The Supreme<sup>™</sup>

The beauty of The Supreme<sup>™</sup> range of swimming pools is its simplicity in design with an eye on maximum enjoyment of the water. Long, clean, rectangular lines provide a large area for swimming enjoyment as well as a large area for playful games.

The entry and exit area on both sides of the pool allow for easy access. However, the central focus is still on the water, with an open corridor to swim and play in. Bench seating runs along the side for relaxation and for easy conversation, while maintaining the integrity of the swimming corridor between them.

The Supreme<sup>™</sup> has good depths in the deep end, providing even the tallest of swimmers a good swim area. The deep end also has a deep-end swim-out for relaxation, and entry and exit steps on either side providing great access for swimmers. The further benefit is that no matter where your home is located, there are a convenient entry and exit steps at either the shallow or deep end of the pool.

If your idea for a life of leisure includes the pure enjoyment of the water, then we suggest that you take a closer look at The Supreme<sup>™</sup> range of swimming pools from Leisure Pools<sup>®</sup>.