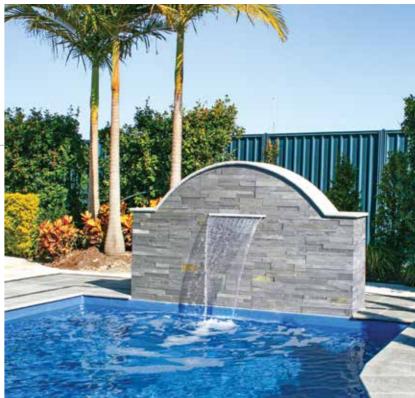

### The Cascade<sup>™</sup> Water Feature

Water features are a great addition to your Swimming Pool. Sleek and stylish with additional spillways in a variety of sizes. Standard finish comes in three colors with a cement-rendered appearance, ready for tiling, cladding, or other treatments to easily blend into your pool's surroundings.

The Cascade<sup>™</sup> Water Feature from Leisure Pools<sup>®</sup> makes an excellent accompaniment to any of our beautiful pools.