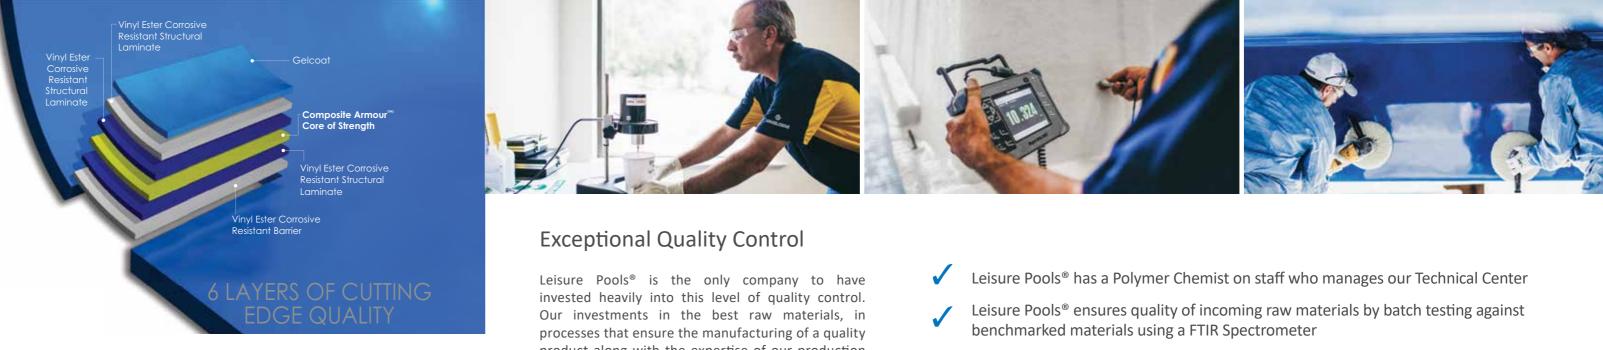

### Patented Composite Armour<sup>™</sup> Core of Strength

This is the highest level of technology in composite swimming pool manufacturing. This patented technology is designed to significantly reinforce the composite swimming pool with a strategically integrated laminate that consists of a blend of DuPont<sup>™</sup> Kevlar<sup>®</sup>, Carbon Fiber and Basalt Fiber. We call it our "Core of Strength."

High performance fibers have been used in many cutting edge applications. DuPont<sup>™</sup> Kevlar<sup>®</sup> is used in bullet proof vests, body armor, military vehicles, wind turbines and aerospace applications. Carbon Fiber and Basalt Fiber are used in aerospace and high performance automotive applications. When combined through Leisure Pools<sup>®</sup> patented technology, Composite Armour<sup>™</sup> brings a new level of performance to the production of composite swimming pools.

### Full Vinyl Ester Resin Construction

Traditional fiberglass pools are made up of a number of layers being:

- 1. Gelcoat Color Laver
- 2. Corrosive Resistant Vinyl Ester Resin with Fiberglass Layer
- 3. Structural Polyester Resin with Fiberglass Layer
- 4. Polyester Resin Finishing Layer

In the last 20 years, one of the most important innovations that has been introduced is the incorporation of a corrosive resistant Vinyl Ester Resin layer. Vinyl Ester Resin is a high performance resin that not only provides improved strength properties, but also inhibits water penetration into the laminate, more commonly referred to as osmosis.

Many manufacturers will often apply only a single layer of Vinyl Ester Resin onto their swimming pool. This is because Vinyl Ester Resin is traditionally double the cost of a polyester resin, a cheaper resin often used to provide bulk to the swimming pool. Unfortunately, with only one layer of Vinyl Ester Resin, issues related to osmosis have continued to appear, resulting in the failure of swimming pools built under this traditional manufacturing method.

A Leisure Pools<sup>®</sup> Composite Armour<sup>™</sup> swimming pool comes with a full Vinyl Ester Resin construction (excluding the gelcoat layer). Leisure Pools<sup>®</sup> has taken this course of action in order to offer the following amazing benefits: