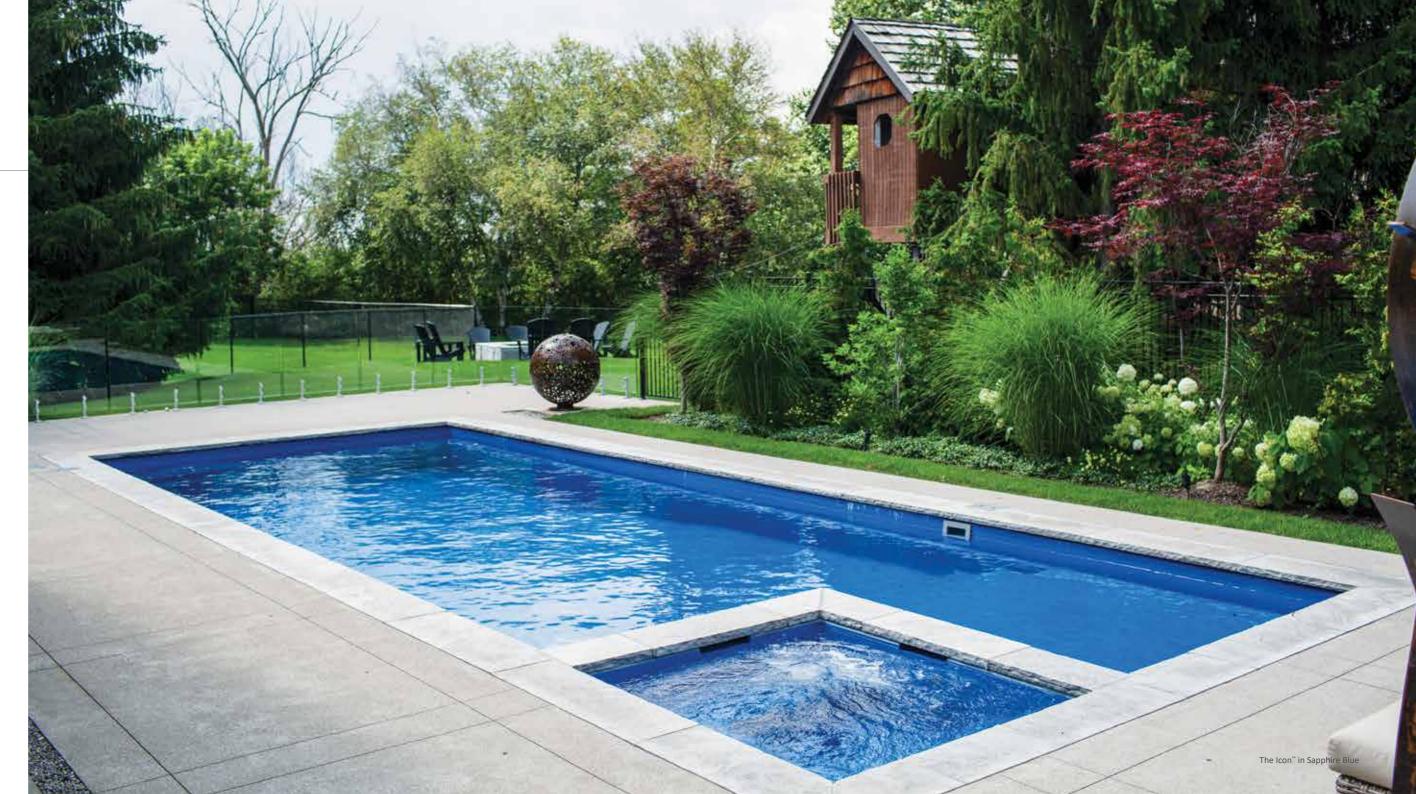

# The lcon

An icon is often referred to as that which is the object of great attention or representative of the latest fashion trends. To deliver just that, Leisure Pools® designers created The lcon<sup>™</sup>; a pool that embodies those attributes of a pool which we consider fashionable into one captivating swimming pool.

The Icon<sup>™</sup> was designed to incorporate all of the amazing features of The Ultimate<sup>™</sup> — the built-in spa and splash deck — except it has been modified to plunge to 8' at its deepest depth.

Spend just a few minutes in this spacious spa, and you will experience less stress and improved circulation. The spa was designed to offer you the option of circulating water within the spa alone, or to circulate into the pool through two builtin spillovers.

The built-in splash deck provides fun for both adults and children. The shallow waters offer a great play area for younger children or a place to stretch out and relax for adults. The Icon<sup>™</sup> from Leisure Pools<sup>®</sup> perfectly represents what a pool should exemplify, not only with the great features it compacts, but through its length and water volume as well. No matter what ideas you have for your perfect pool, The Icon<sup>™</sup> will undoubtedly deliver.