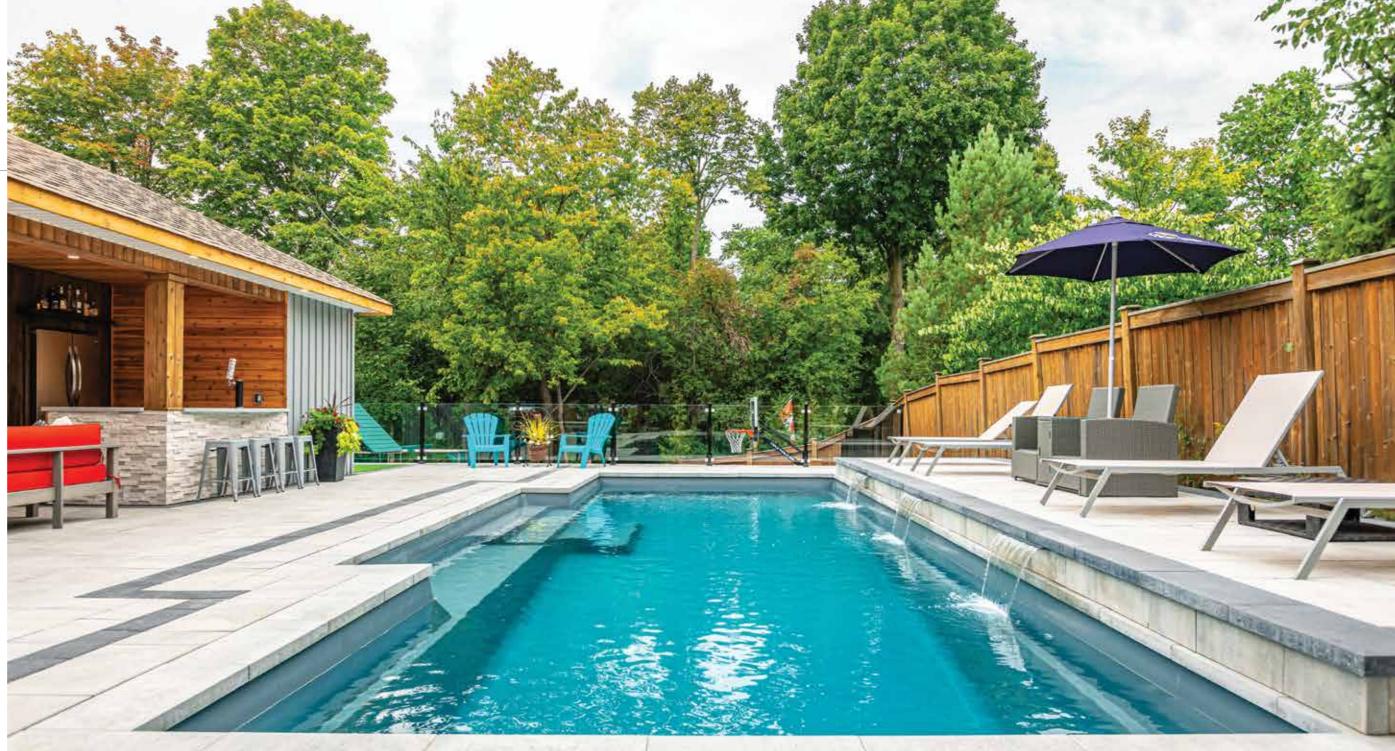

## The Cube<sup>™</sup>

The Cube<sup>™</sup> is a stunning swimming pool distinguished by its sharp formal lines and contemporary design with particular attention given to functionality. This modern rectangular pool offers beautiful square-edged steps that lead into an enormous unobstructed area for swimming and playing with plenty of room for exercise, relaxation or fun and games with the family.

The Cube<sup>™</sup> has a design feature of a cover box at the step end of the pool, which enables the installation of an automated cover (sold separately). The area is then intended to be covered with either granite stone or matching composite fiberglass (not included) to create a bench area over the cover box area. The automated cover, when activated, will extend out from behind the bench and extend down the entire length of the pool, providing better insulation for heating and keeping debris out of the pool.

The Cube<sup>™</sup> offers our patent pending High Water Line design, which includes the incorporation of dual weirs and hidden skimmer boxes that allow The Cube<sup>™</sup> to be nearly filled with water and yet still skim debris off the water surface. Once paved, The Cube<sup>™</sup>, with its innovative dual weirs, completely hides your skimmer boxes offering a unique look and feel. Any debris on your water surface magically disappears into the weirs.

This contemporary modern pool is packed with features, from its flat bottom design, which is great for playing pool games, to its unobstructed swimming corridor, which is ideal for swimming laps. Add in its technological advancements and quite simply, The Cube<sup>™</sup> has it all.