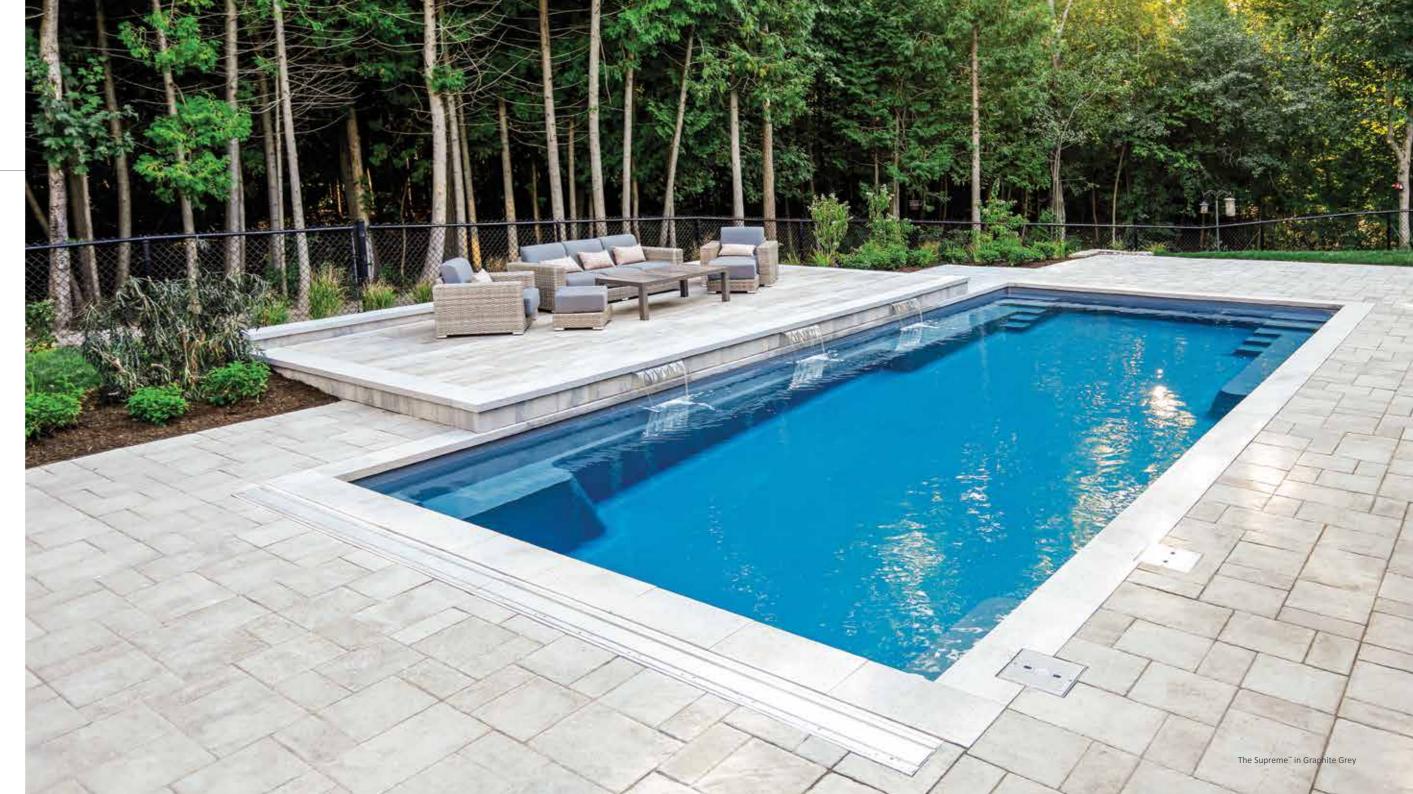

# The Supreme<sup>™</sup>

The beauty of The Supreme<sup>™</sup> range of swimming pools is its simplicity in design with an eye on maximum enjoyment of the water. Long, clean, rectangular lines provide a large area for swimming enjoyment as well as a large area for playful games.

The entry and exit area on both sides of the pool allow for easy access. However, the central focus is still on the water, with an open corridor to swim and play in. Bench seating runs along the side for relaxation and for easy conversation, while maintaining the integrity of the swimming corridor between them.

The Supreme<sup>™</sup> has good depths in the deep end, providing even the tallest of swimmers a good swim area. The deep end also has a deep-end swim-out for relaxation, and entry and exit steps on either side providing great access for swimmers. The further benefit is that no matter where your home is located, there are a convenient entry and exit steps at either the shallow or deep end of the pool.

If your idea for a life of leisure includes the pure enjoyment of the water, then we suggest that you take a closer look at The Supreme<sup>™</sup> range of swimming pools from Leisure Pools<sup>®</sup>.