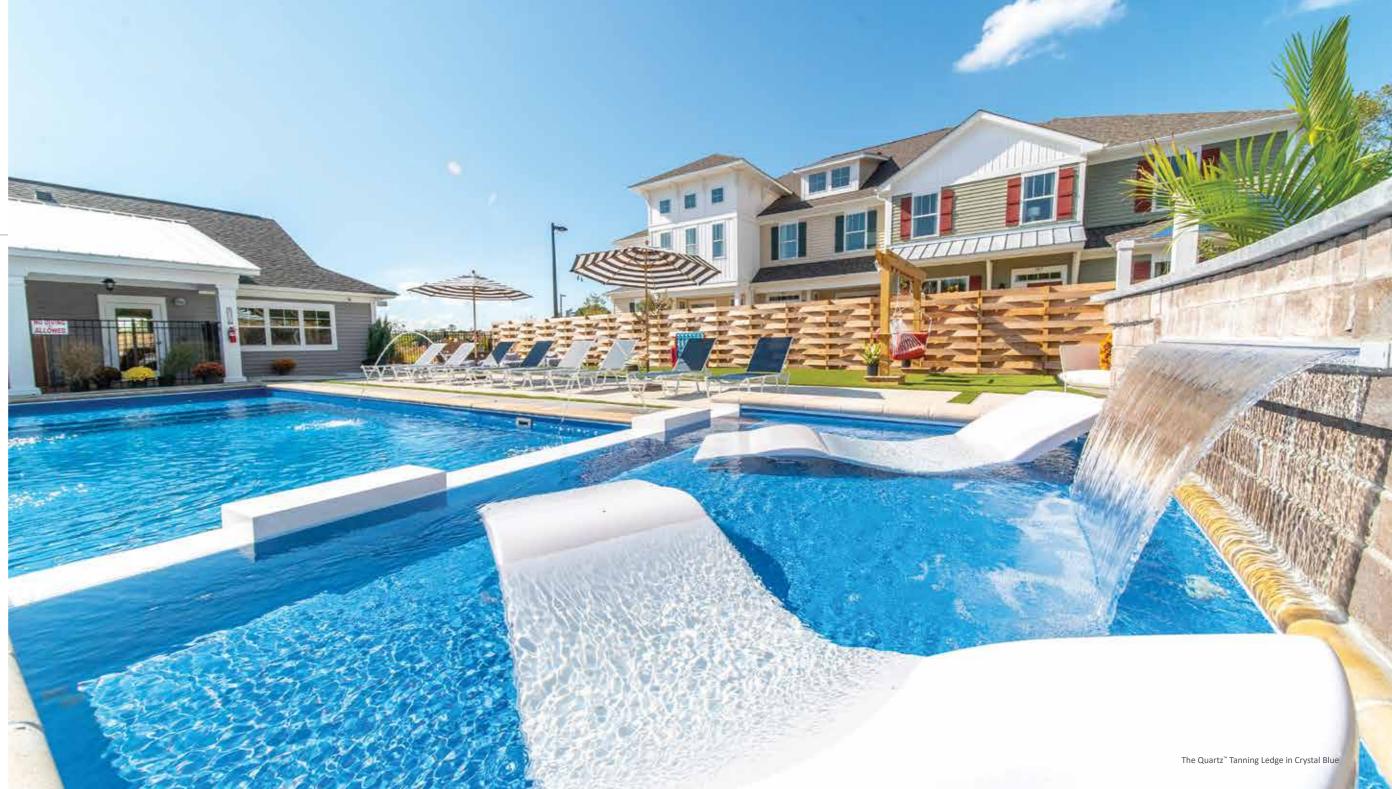

### Tanning Ledges from Leisure Pools®

The Leisure Pools<sup>®</sup> range of Tanning Ledges serve as the ultimate addition to any swimming pool. The popularity of Tanning Ledges continues to increase, and for good reason; these shallow depth structures create an ideal space for adults to relax, lounge and bask in the sun, and a shallow space for children to play.

Tanning Ledges can either be installed standalone or positioned as a natural focal point alongside a swimming pool. Integrated Spill Overs naturally elevate the surrounding environment with the soothing ambience and tranquil sounds of flowing water. These versatile ledges can also be easily retrofitted with eye-catching bubbler jets.

Leisure Pools<sup>®</sup> offers Tanning Ledges in three different configurations and various spillover options, allowing you to choose the style that best compliments your Leisure Pools<sup>®</sup> swimming pool while enhancing your poolside experience.

### The Quartz<sup>™</sup> Extra Wide Tanning Ledge

The generously oversized surface of this extra-wide tanning ledge provides ample space for lounge chairs, sun bathing and children's play activities. Available Spill Over options serve to create the calming sound of cascading water as it flows into your pool.