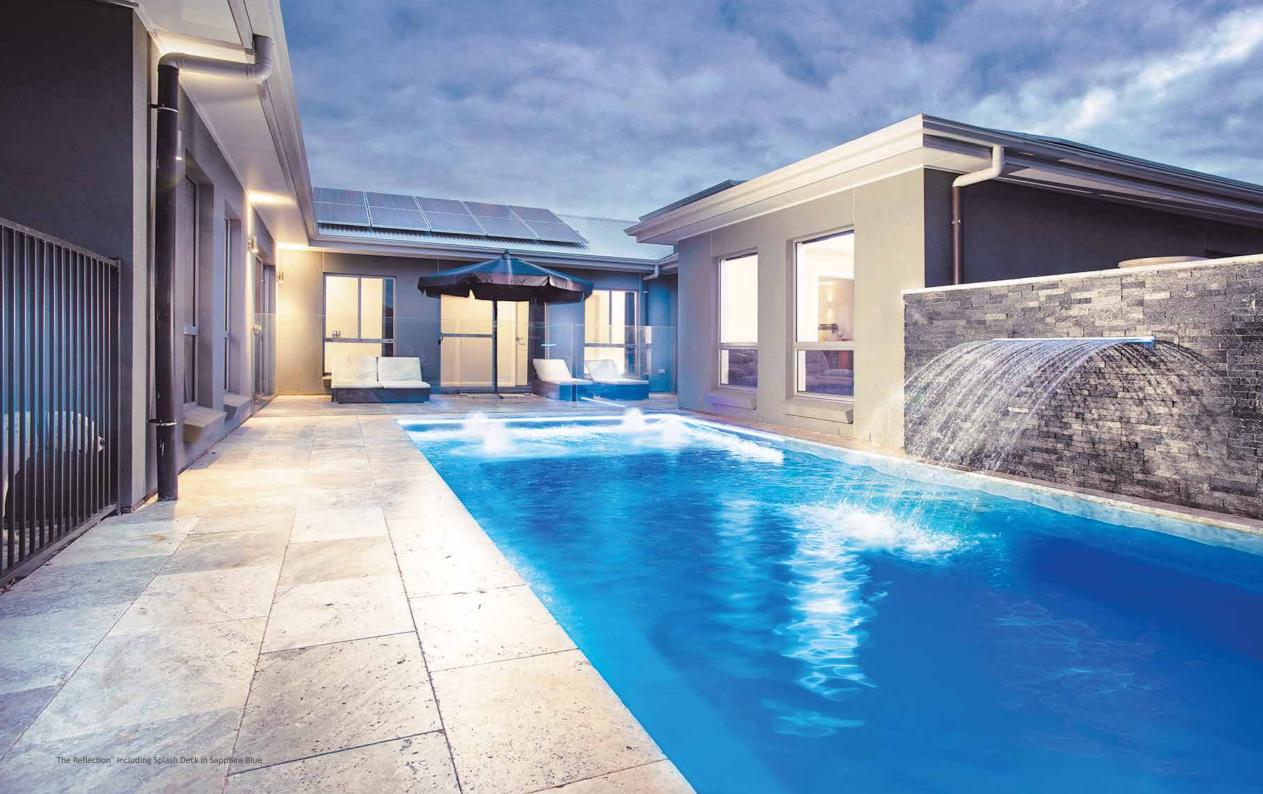

your pool free from leaves and debris. Furthermore, you will have the ability to automatically retract your pool cover out of sight.

Perfect for a variety of climates and surroundings, this design not only offers a tidy environment to store the cover, but also provides efficient use of space by having it built into the pool.

With The Reflection<sup>™</sup> plus Cover Box, you really can have the best of both worlds: a functional, stylish and elegantly designed swimming pool with the option to cover your pool in an efficient and easy way.

Note: Cover Box measures 1'10" x 13'4" x 2'4".







| LENGTH | WIDTH  | SHALLOW | DEEP   |
|--------|--------|---------|--------|
| 32′ 7″ | 13′ 4″ | 4′ 1″   | 5′ 10″ |
| 29′ 3″ | 13′ 4″ | 4′ 1″   | 5′ 8″  |
| 26′ 0″ | 13′ 4″ | 4′ 1″   | 5′ 5″  |





### The Reflection<sup>™</sup> Including Splash Deck

Inspired by the crisp, clean lines and practical features of The Reflection<sup>™</sup>, Leisure Pools<sup>®</sup> designers took one of our most popular models and added a 5' 1" long splash deck onto the shallow end. The result: The Reflection<sup>™</sup> including Splash Deck.

A splash deck is a shallow area at the end of the pool that is ideal for fun and relaxation for all members of the family. The kids love playing in the shallow water, especially the young ones. With adult supervision, even very young children will love this area and gain confidence and experience as they are introduced to swimming and being in a swimming pool.

Splash decks are also becoming very popular with families who have pets as it provides a wonderful