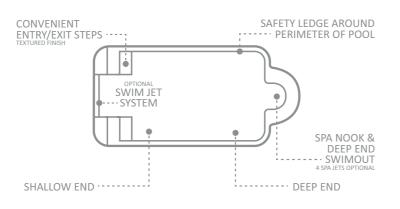

### SUBMERGED GRANITE OR FIBERGLASS TOP BENCH SAFETY LEDGE AROUND PERIMETER ------ OF POOL GENEROUS ENTRY/EXIT STEPS AUTO COVER LEDGE ---

BUILT-IN AREA FOR

AUTOMATIC POOL COVER

FLAT BOTTOM DEPTH

DUAL WEIRS HIDDEN SKIMMERS