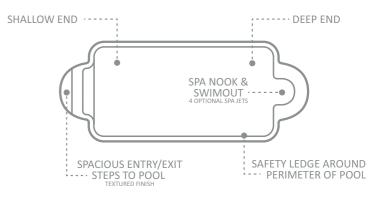

# The Eclipse

An element to good design is the ability to inspire possibilities, and with The Eclipse<sup>™</sup>, we believe that we have captured just that. With gentle, organic curves and a versatile size range, The Eclipse<sup>™</sup> is sure to not only please the eye, but fit perfectly into your leisure lifestyle.

The Eclipse<sup>™</sup> design yields unlimited possibilities for both landscaping and environment ideas. From the large body curve that can host a spa or water feature, to the smaller body curve that can provide the perfect spot for a landscaping centerpiece, you can let your biggest ideas come to life.

The design also boasts a unique form that supports elements such as a splash deck, swim nook, deep-end swimout bench, and an unobstructed swim corridor.

A pool for all ages and abilities, the features of The Eclipse<sup>™</sup> allow little ones to play safely on the large splash deck, avid swimmers to capitalize on the swim corridor, and for those wanting to relax, the ability to lounge on either the deep end swimout bench, or in the swim nook. Of course for a little more sun, the splash deck is the perfect place to soak in the summer rays.

Note: Deck measures 1'8" from base to coping.

| LENGTH | WIDTH  | SHALLOW DEPTH | DEEP DEPTH |
|--------|--------|---------------|------------|
| 40′ 0″ | 15′ 8″ | 4′ 9″         | 6′ 8″      |
| 35′ 0″ | 14′ 9″ | 4′ 9″         | 6′ 4″      |
| 30′ 0″ | 14′ 9″ | 4′ 9″         | 6′ 1″      |