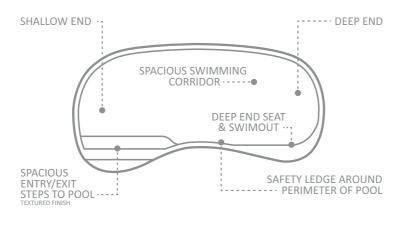

# The Eclipse

An element to good design is the ability to inspire possibilities, and with The Eclipse<sup>™</sup>, we believe that we have captured just that. With gentle, organic curves and a versatile size range, The Eclipse<sup>™</sup> is sure to not only please the eye, but fit perfectly into your leisure lifestyle.

The Eclipse<sup>™</sup> design yields unlimited possibilities for both landscaping and environment ideas. From the large body curve that can host a spa or water feature, to the smaller body curve that can provide the perfect spot for a landscaping centerpiece, you can let your biggest ideas come to life.

The design also boasts a unique form that supports elements such as a splash deck, swim nook, deep-end swimout bench, and an unobstructed swim corridor.

A pool for all ages and abilities, the features of The Eclipse<sup>™</sup> allow little ones to play safely on the large splash deck, avid swimmers to capitalize on the swim corridor, and for those wanting to relax, the ability to lounge on either the deep end swimout bench, or in the swim nook. Of course for a little more sun, the splash deck is the perfect place to soak in the summer rays.