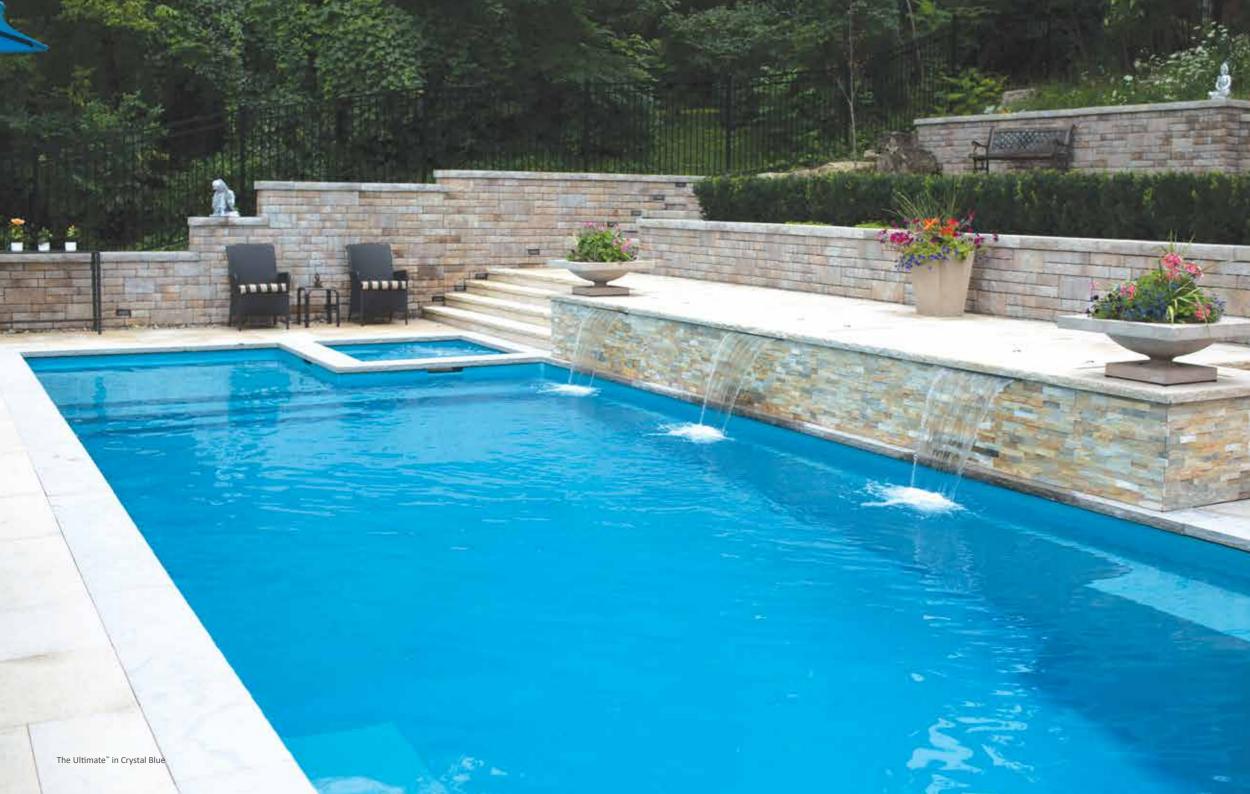

When Leisure Pools<sup>®</sup> set out to create The Ultimate<sup>™</sup> swimming pool range, we wanted a design that would meet and exceed the homeowner's expectations of what a pool should be.

Designers began with the idea of what would be considered fashionable and chic, yet versatile with practical, highly sought-out features. The Ultimate<sup>™</sup> lives up to its name in size and convenience. Square angles and straight lines define a pool that boasts a large, open corridor with a gradual slope that can accommodate a variety of activities, from the avid swimmer looking for an area to exercise and swim laps to the perfect arena for playing water games with family and friends.

There is no feature more appealing than a built-in spa that integrates seamlessly into the overall pool design. The builtin spa has the option to either run off the pool filtration system or operate through a separate filtration system and heating unit. We even added some clever overflow channels with two spillover ledges, through which water cascades into the pool, creating a beautiful waterfall effect.

There was only one feature left to add to ensure this pool reached its ultimate potential – a large, shallow splash deck on which to lounge in the sun or play with the little ones. These ledges are one of the most popular innovations trending in the swimming pool industry today.

Leisure Pools<sup>®</sup> is confident you will find this pool to be the ultimate addition to your backyard.

Note: Deck measures 6'5" x 8'0", 1'8" from base to coping.

| LENGTH | WIDTH  | SHALLOW | DEEP  |
|--------|--------|---------|-------|
| 40′ 0″ | 15' 5" | 4′ 3″   | 7′ 0″ |
| 35' 0″ | 15′ 5″ | 4′ 3″   | 6′ 6″ |
| 30′ 0″ | 15' 5" | 4′ 3″   | 6′ 0″ |