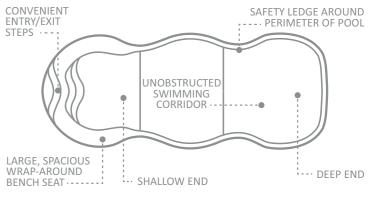

The design also boasts a unique form that supports elements such as a splash deck, swim nook, deep-end swimout bench, and an unobstructed swim corridor.

A pool for all ages and abilities, the features of The Eclipse<sup>™</sup> allow little ones to play safely on the large splash deck, avid swimmers to capitalize on the swim corridor, and for those wanting to relax, the ability to lounge on either the deep end swimout bench, or in the swim nook. Of course for a little more sun, the splash deck is the perfect place to soak in the summer rays.