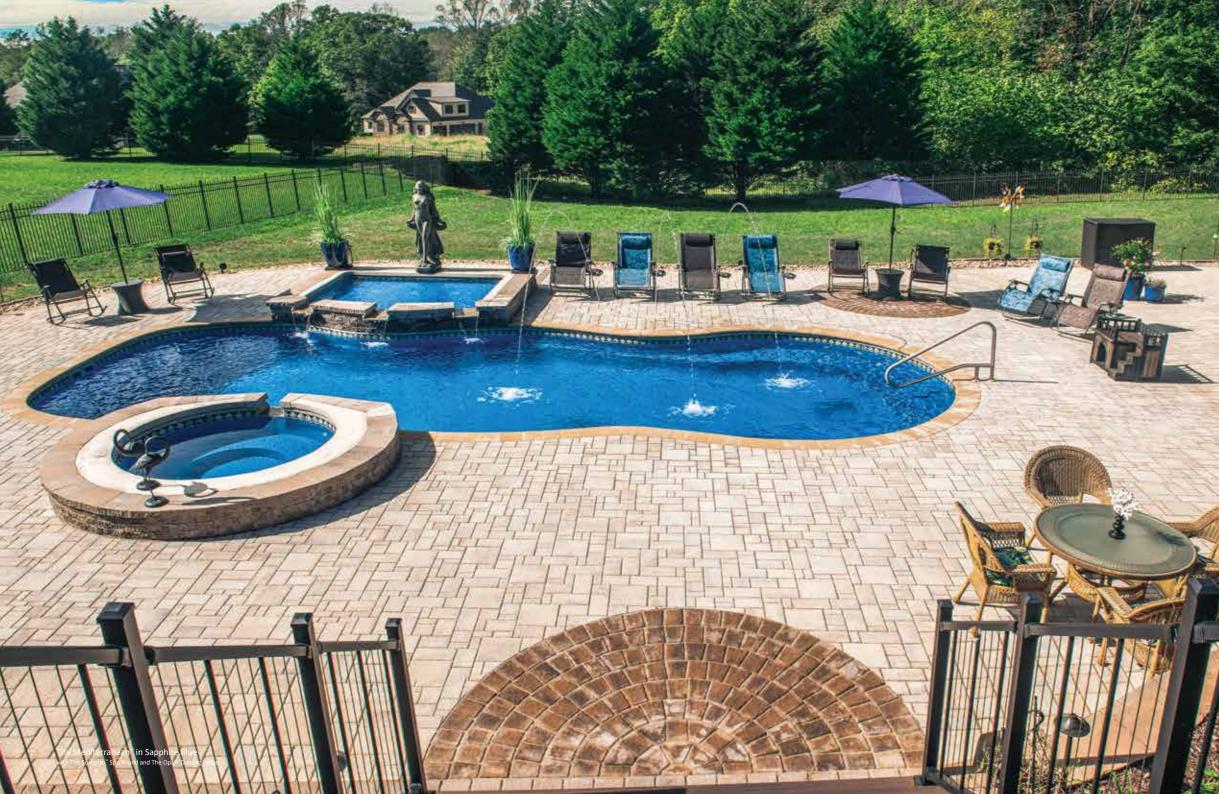

# The Mediterranean<sup>TM</sup>

The Mediterranean<sup>™</sup> is a large pool in every way. Longer, wider, and most importantly, deeper. This model features a gently-sloping shallow end with a sloping center that plunges to 8'0" depths.

This is a pool that meets every standard when it comes to versatility. The Mediterranean<sup>™</sup> features a massive wraparound bench at the shallow end, offering a great kids' play area, but also well-suited for adult seating. The wide entry steps provide access to the bench area before continuing to lead you down to the floor of the pool. The main body of water is huge and is perfect for swimming.

With its smooth, free-flowing design, this pool can lend to a variety of delightful landscaping themes. There's not much more you could you ask for in a swimming pool — a generous body of water, flexible landscaping options, and meets the requirements to allow for a residential Type 1 diving board — truly a fantastic pool for the whole family.