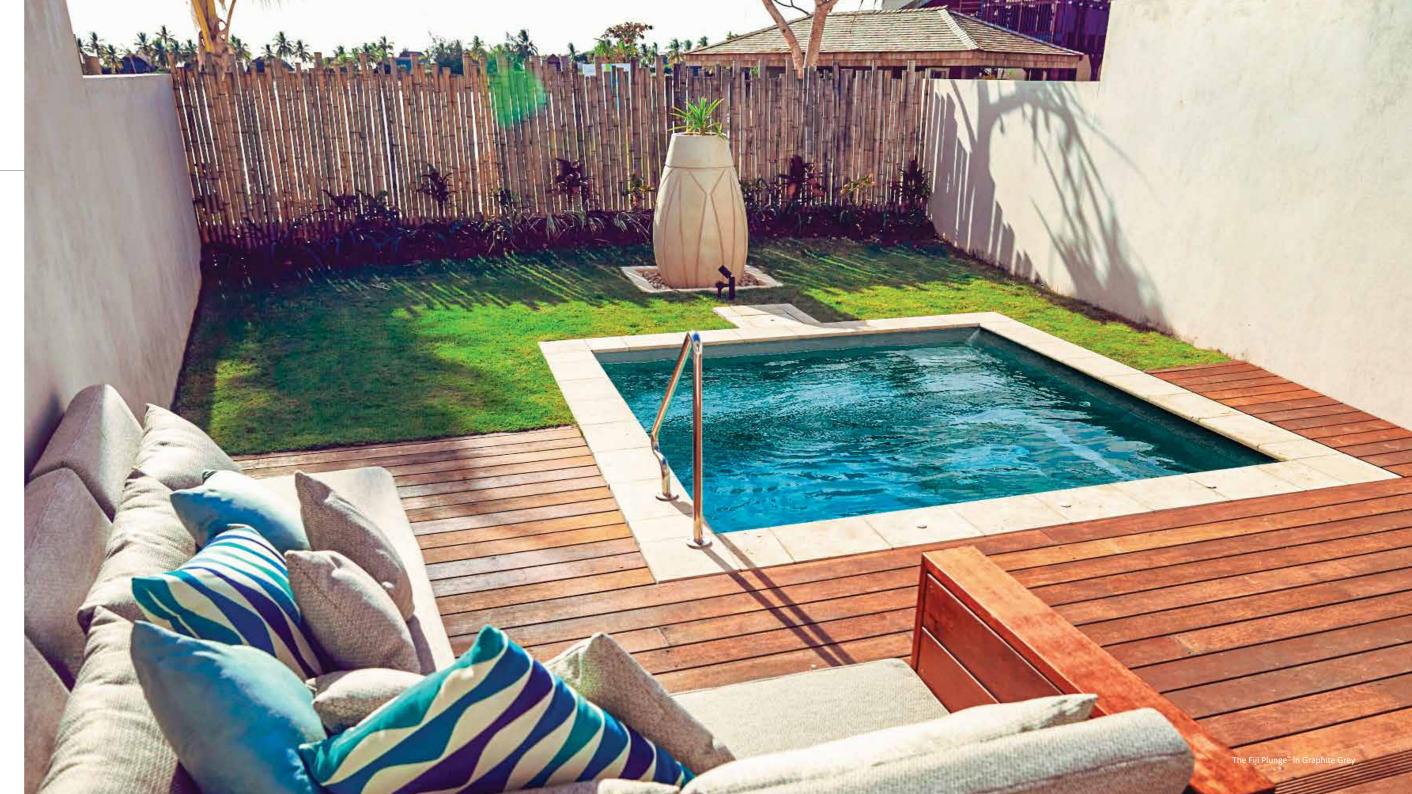

# The Fiji Plunge<sup>™</sup>

What is a "Plunge Pool?" The general definition is a small, shallow pool that is typically built for the purpose of lounging, wading and cooling off for swimming and exercising. Today, many homeowners are installing a plunge pool because of their smaller size, easier maintenance and lower cost of ownership including reduced water requirements.

If that is what you are looking for, then we believe that The Fiji Plunge<sup>™</sup> is the perfect pool for you - for your own small space, or as we like to think of it, your own "island." The Fiji Plunge<sup>™</sup> is a beautiful pool with a formal design and a bench down one wall allowing you to sit and relax. The bench is perfect for the addition of spa jets to enjoy the benefits of rushing water on your body and the therapeutic effects it can have on you.

The Fiji Plunge<sup>™</sup> also combines a deep and generously sized wading area to cool down on a hot day. It's also the perfect social pool where you can chat with friends and family or simply relax and enjoy the calm outdoors.

The Fiji Plunge<sup>™</sup> has the perfect compact size, will fit in just about any size backyard and the bench seat allows the pool to be installed very close to your house or boundary fence. If you're looking for happiness in a small pool, we invite you to take The Fiji Plunge<sup>™</sup> with us.