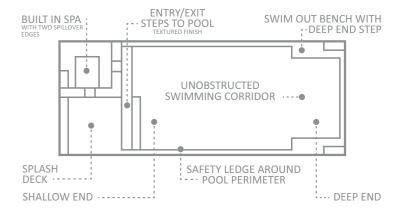

## The Limitless<sup>TM</sup>

The Limitless<sup>™</sup>, by its very name, offers limitless features but yet, it will fit into almost any backyard! Designed off our highly sought after model, The Ultimate<sup>™</sup>, The Limitless<sup>™</sup> offers all of the features of The Ultimate<sup>™</sup> but is reduced in width to 12' 6" and is available in both a 26' and 30' version. The reduced width enables this feature-packaged pool to fit into backyards where space is limited.

The Limitless<sup>™</sup> offers a full-size, built-in square spa that integrates seamlessly into the overall pool design. The builtin spa has the option to either run off the pool filtration system or operate through a separate filtration system and heating unit. The spa has some clever overflow channels with two spillover ledges, through which water cascades into the pool, creating a beautiful waterfall effect.

The Limitless<sup>™</sup> has a splash deck at the shallow end of the pool that is ideal for fun and relaxation for all members of the family. The kids love playing in the shallow water, especially the young ones. The splash deck has a broad entry step onto the splash deck and then from the splash deck down into the pool making entry and exit into the pool easy.

In the deep end, The Limitless<sup>™</sup> offers a deep-end, swim-out bench, and entry and exit step for swimmers. The depth of The Limitless<sup>™</sup> enables even the tallest of swimmers to get a decent swim and the deep end area is ideal for swimming and playing water games.

Leisure Pools<sup>®</sup> is proud to offer perhaps the most featurepacked pool available on the market today to enjoy your Life of Leisure!

Note: Deck measures 6'5" x 5'3", 1'8" from base to coping.

| LENGTH | WIDTH  | SHALLOW | DEEP  |
|--------|--------|---------|-------|
| 30' 0" | 12′ 6″ | 4′ 3″   | 6′ 0″ |
| 26' 0" | 12' 6" | 4′ 3″   | 5′ 7″ |