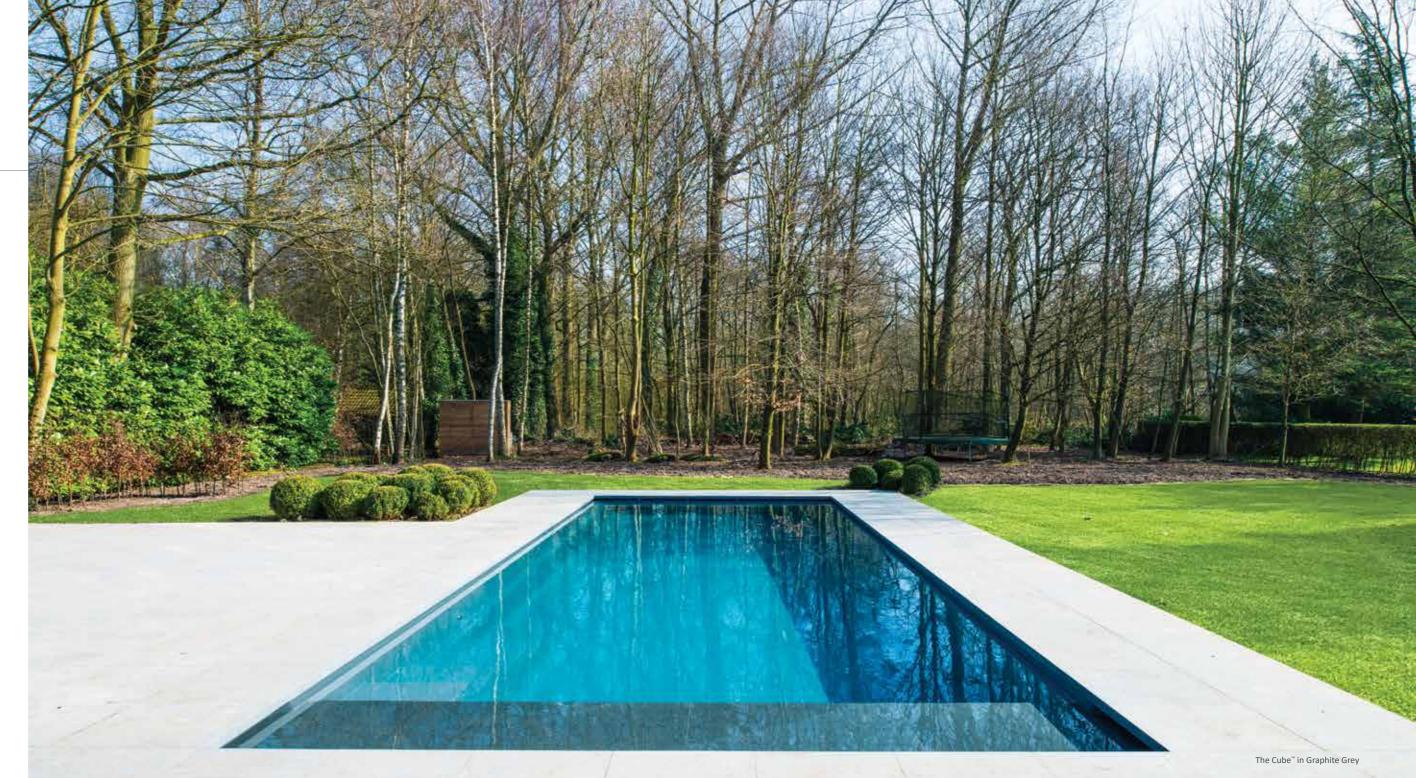

## The Cube<sup>™</sup>

The Cube<sup>™</sup> is a stunning swimming pool distinguished by its sharp formal lines and contemporary design with particular attention given to functionality. This modern rectangular pool offers beautiful square-edged steps that lead into an enormous unobstructed area for swimming and playing with plenty of room for exercise, relaxation or fun and games with the family.

The Cube<sup>™</sup> has a design feature of a cover box at the step end of the pool, which enables the installation of an automated cover (sold separately). The area is then intended to be covered with either granite stone or matching composite fiberglass (not included) to create a bench area over the cover box area. The automated cover, when activated, will extend out from behind the bench and extend down the entire length of the pool, providing better insulation for heating and keeping debris out of the pool.

The Cube<sup>™</sup> offers our patent pending High Water Line design, which includes the incorporation of dual weirs and hidden skimmer boxes that allow The Cube<sup>™</sup> to be nearly filled with water and yet still skim debris off the water surface. Once paved, The Cube<sup>™</sup>, with its innovative dual weirs, completely hides your skimmer boxes offering a unique look and feel. Any debris on your water surface magically disappears into the weirs.

This contemporary modern pool is packed with features, from its flat bottom design, which is great for playing pool games, to its unobstructed swimming corridor, which is ideal for swimming laps. Add in its technological advancements and quite simply, The Cube<sup>™</sup> has it all.