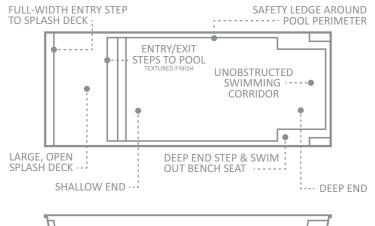

## The Summit<sup>™</sup>

Inspired by the successful platform of its predecessor, The Pinnacle<sup>™</sup>, The Summit<sup>™</sup> shares the design and advantages of a full-width entry step at the shallow end that also serves as an inviting splash deck area.

Many families enjoy advantages of having a splash deck for relaxation or as a play area for young children when outfitted with bubblers.

The compact size of The Summit<sup>™</sup> was designed to fit perfectly within today's suburban backyards. The Summit<sup>™</sup> spans a full width of 14 feet, allowing homeowners the luxury they want in more limited environments."

The design still allows for unique landscaping opportunities, such as the addition of waterfalls or the placement of decorative furniture and furnishings around the pool.

The Summit<sup>™</sup> maintains good depths in the deep end, providing even the tallest of swimmers a good swim area. The deep end features a deep-end swim out for relaxation, and entry and exit steps on either side providing great access for swimmers.

Leisure Pools<sup>®</sup> continues to lead the industry by introducing more ways to enjoy swimming pool innovation, while still capitalizing on the classical rectangular design. The Summit<sup>™</sup> scales another height in perfection and enjoyment, providing yet another way to enjoy your well-deserved "life of leisure."