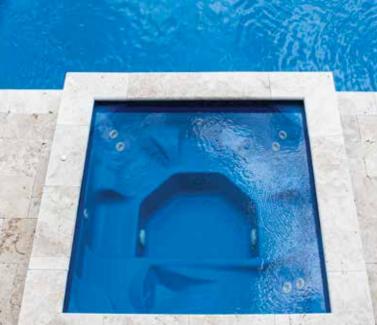

### Stand Alone Spas from Leisure Pools®

For centuries, people have recognized the rejuvenating healing powers of warm water. Spend just a few moments in a Leisure Pools<sup>®</sup> Spa and you're likely to experience less stress, improved circulation, better sleep and fewer symptoms of arthritis and back pain.

Pool and spa combinations are popular backyard options. While many designs in the Leisure Pools<sup>®</sup> range feature integrated spas, stand alone spas offer additional benefits.

Spill Over Spas can be positioned nearby your pool to create a calming, natural waterfall effect. When installed away from the pool, Stand Alone Spas create an additional entertainment space for outdoor enjoyment across multiple gathering areas.

Every spa in the Leisure Pools<sup>®</sup> range is offered with the same color options as our composite fiberglass swimming pools, enabling you to perfectly color match your custom pool and spa combination.