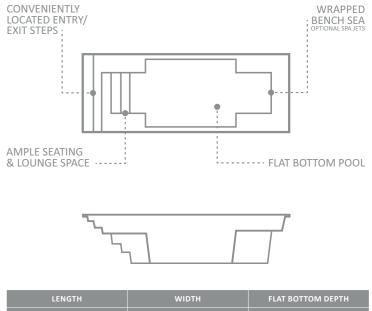

# The Fiji Plunge<sup>™</sup>

What is a "Plunge Pool?" The general definition is a small, shallow pool that is typically built for the purpose of lounging, wading and cooling off for swimming and exercising. Today, many homeowners are installing a plunge pool because of their smaller size, easier maintenance and lower cost of ownership including reduced water requirements.

If that is what you are looking for, then we believe that The Fiji Plunge<sup>™</sup> is the perfect pool for you - for your own small space, or as we like to think of it, your own "island." The Fiji Plunge<sup>™</sup> is a beautiful pool with a formal design and a bench down one wall allowing you to sit and relax. The bench is perfect for the addition of spa jets to enjoy the benefits of rushing water on your body and the therapeutic effects it can have on you.

The Fiji Plunge<sup>™</sup> also combines a deep and generously sized wading area to cool down on a hot day. It's also the perfect social pool where you can chat with friends and family or simply relax and enjoy the calm outdoors.

The Fiji Plunge<sup>™</sup> has the perfect compact size, will fit in just about any size backyard and the bench seat allows the pool to be installed very close to your house or boundary fence. If you're looking for happiness in a small pool, we invite you to take The Fiji Plunge<sup>™</sup> with us.

| LENGTH | WIDTH | FLAT BOTTOM DEPTH |
|--------|-------|-------------------|
| 9′ 6″  |       | 4′ 5″             |