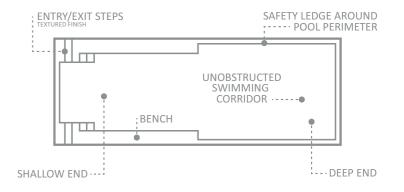

When Leisure Pools<sup>®</sup> first commenced design work on the Elegance<sup>™</sup>, the emphasis was to not only create a new and visually stunning pool, but also one that maximized the space inside the pool where you swim. There are no unnecessary steps or benches inside the body of the pool which would cut down on swimming area.

The Elegance<sup>™</sup> has a large, unobstructed swimming corridor which is perfect for swimming laps. The central step location also incorporates a generous seating area where optional spa jets can be installed to create a relaxing spa nook.

The pool maintains pleasant depths at both ends of the pool and comes in a variety of sizes to suit almost any backyard size or location. The Elegance<sup>™</sup> is truly a giant leap forward in modern pool design.