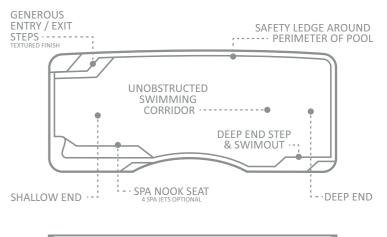

# The Elegance<sup>™</sup>

Since its introduction, the Leisure Pools<sup>®</sup> Elegance<sup>™</sup> design has changed people's perception of what a fiberglass pool can look like.

This bold and innovative design, with its ultra modern square corners and clean crisp lines, has rapidly become one of the most popular pool designs in the world.

When Leisure Pools<sup>®</sup> first commenced design work on the Elegance<sup>™</sup>, the emphasis was to not only create a new and visually stunning pool, but also one that maximized the space inside the pool where you swim. There are no unnecessary steps or benches inside the body of the pool which would cut down on swimming area.

The Elegance<sup>™</sup> has a large, unobstructed swimming corridor which is perfect for swimming laps. The central step location also incorporates a generous seating area where optional spa jets can be installed to create a relaxing spa nook.

The pool maintains pleasant depths at both ends of the pool and comes in a variety of sizes to suit almost any backyard size or location. The Elegance<sup>™</sup> is truly a giant leap forward in modern pool design.