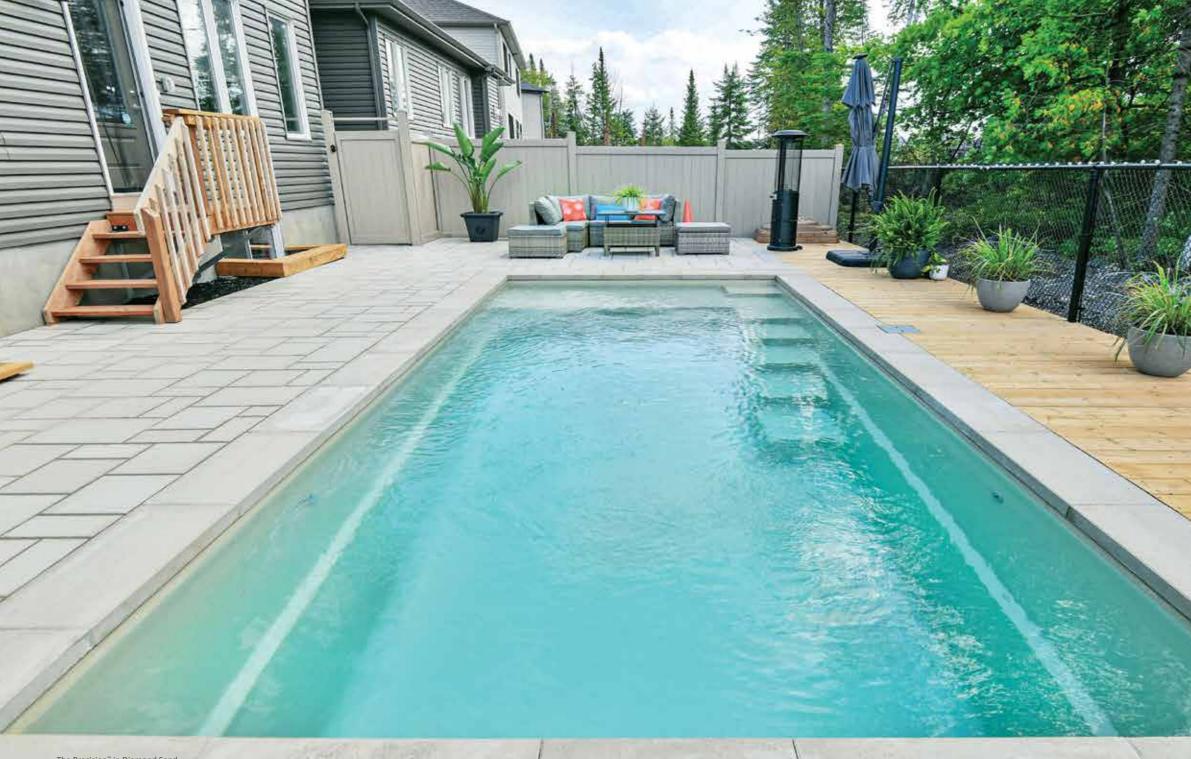

## The Precision<sup>™</sup>

European style and Australian ingenuity come together perfectly to create our newest pool, the Precision<sup>™</sup>. The Precision<sup>™</sup> is an incredibly stylish rectangular pool packed with our latest design features. With backyards now getting smaller, we understand our customers are looking to maximize their outdoor space without comprising on quality and features. The Precision<sup>™</sup> is the perfect pool for you taking contemporary design to new levels.

The Precision<sup>™</sup> offers our patent pending High Water Line design, which includes the incorporation of dual weirs and hidden skimmer boxes that allow the Precision<sup>™</sup> to be nearly filled with water and yet still skim debris off the water surface. Once paved, the Precision<sup>™</sup>, with its innovative dual weirs, completely hides your skimmer boxes offering a unique look and feel. Any debris on your water surface magically disappears into the weirs.

The Precision<sup>™</sup> has a beautifully modern rectangular look with a large splash deck perfect for your little ones to enjoy the pool with you. A single set of stylish stairs flow graciously into your large swimming space, with a flat bottom floor which is perfect for cooling down on those lazy summer days or playing games with family and friends.

For those customers looking to exercise in their pool, The Precision<sup>™</sup> is the perfect pool with the addition of a swim jet system allowing you to swim on the spot at your own pace. Leisure Pools<sup>®</sup> is proud to bring European flair to your home in the perfect size.