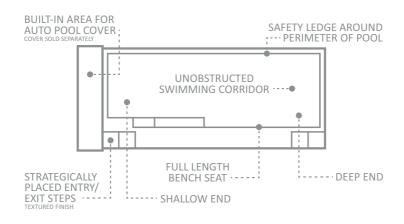

## The Cube<sup>™</sup>

The Cube<sup>™</sup> is a stunning swimming pool distinguished by its sharp formal lines and contemporary design with particular attention given to functionality. This modern rectangular pool offers beautiful square-edged steps that lead into an enormous unobstructed area for swimming and playing with plenty of room for exercise, relaxation or fun and games with the family.

The Cube<sup>™</sup> has a design feature of a cover box at the step end of the pool, which enables the installation of an automated cover (sold separately). The area is then intended to be covered with either granite stone or matching composite fiberglass (not included) to create a bench area over the cover box area. The automated cover, when activated, will extend out from behind the bench and extend down the entire length of the pool, providing better insulation for heating and keeping debris out of the pool.

The Cube<sup>™</sup> offers our patent pending High Water Line design, which includes the incorporation of dual weirs and hidden skimmer boxes that allow The Cube<sup>™</sup> to be nearly filled with water and yet still skim debris off the water surface. Once paved, The Cube<sup>™</sup>, with its innovative dual weirs, completely hides your skimmer boxes offering a unique look and feel. Any debris on your water surface magically disappears into the weirs.

This contemporary modern pool is packed with features, from its flat bottom design, which is great for playing pool games, to its unobstructed swimming corridor, which is ideal for swimming laps. Add in its technological advancements and quite simply, The Cube<sup>™</sup> has it all.

### SUBMERGED GRANITE OR FIBERGLASS TOP BENCH SAFETY LEDGE AROUND PERIMETER ------ OF POOL GENEROUS ENTRY/EXIT STEPS AUTO COVER LEDGE ---

BUILT-IN AREA FOR

AUTOMATIC POOL COVER

FLAT BOTTOM DEPTH

DUAL WEIRS HIDDEN SKIMMERS