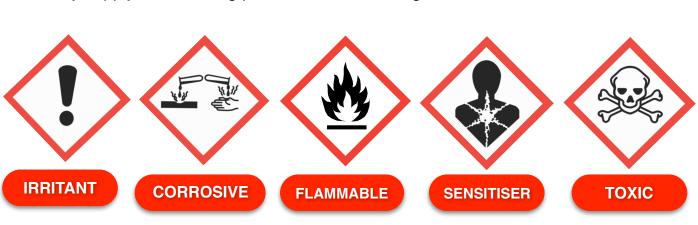

### **Golden Rules**

Be sure that you can see the labels and understand them. The new CLP labels will have more than one hazard label-make sure you know the meaning of each

Where required use the protective clothing and equipment safety eyewear and gloves