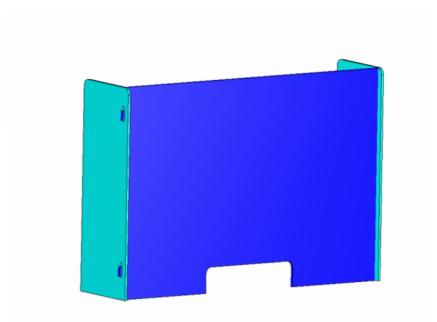

## **D2 Acrylic Glass Barriers**

The D2 acrylic sneeze guards are designed for easy installation, they are of a 3 piece design constructed of 3/8" thick clear cast acrylic in which the front panel locks onto a 12" side panels on either side. This makes the barrier very stable without having to anchor it down, for extra security it can be held down with 3M VHB (very high bond) double sided tape. We can also do custom sizes for special applications, give us a call to schedule an appointment to see what your requirements are and we can provide you with a free estimate.

| size | Dimensions<br>W x H            | Unit price |
|------|--------------------------------|------------|
| S    | 32" x 32" * with 12" returns   | \$150.00   |
| М    | 46.5" x 32" * with 12" returns | \$250.00   |
| L    | 72" x 32" * with 12" return    | \$325.00   |