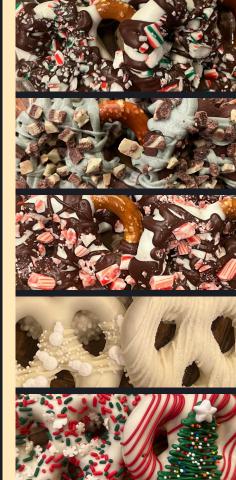

# Fretzels

### Green and Red Peppermint

(Dipped in white chocolate, drizzled with dark chocolate and sprinkled with candy cane pieces.)

### Créme de Menthe

(Dipped in dark chocolate, drizzled with guittard mint, and sprinkled with andies candies pieces.)

# Red and White Peppermint

(Dipped in white chocolate, drizzled with dark chocolate and sprinkled with candy cane pieces.)

### Winter White

(Dipped in white chocolate, drizzled with white chocolate and sprinkled with white sprinkles.)

### Christmas White

(Dipped in white chocolate, drizzled with white chocolate and sprinkled with red and green sprinkles.)

Rory & Kimberly Rebarchik established R. Shoppe in 2014 to share their beloved confections with everyone. Each item is hand made with the best quality ingredients to give you a product unlike anything you can buy in the