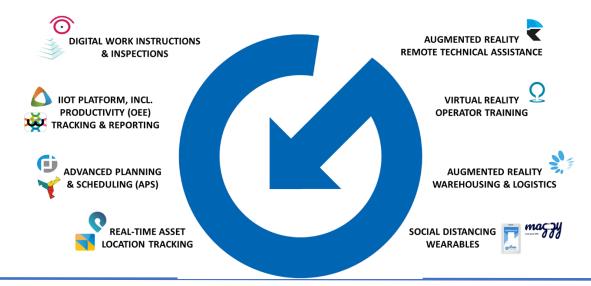

| <b>O</b>                    | ASSISTED REALITY INSTRUCTIONS & INSPECTIONS | Our digital execution platform for work instructions and inspections empowers operators and inspectors with easy step-by-step guidance on mobile devices and smart glasses, significantly improving quality and productivity, assuring compliance, and driving continuous improvement, while dramatically reducing on-the-job training time. |
|-----------------------------|---------------------------------------------|----------------------------------------------------------------------------------------------------------------------------------------------------------------------------------------------------------------------------------------------------------------------------------------------------------------------------------------------|
|                             | MIXED REALITY PRECAST MANUFACTURING         | Our powerful and easy-to-use suite of solutions for the precast and construction manufacturers facilitates information flow and communication between all parties involved, increases efficiencies, eliminates mistakes, speeds up the end-to-end processing and makes 3D information accessible and usable where it matters most.           |
| O S                         | REAL-TIME ASSET<br>LOCATION TRACKING        | Our asset location tracking system is the only solution on the market globally that can track tools, materials, parts, WIP, equipment and people in 2D+3D space, with 4 to 12" accuracy, using battery-less tags or low-power tags (TDOA) with years of battery life, resulting in significant waste reduction while improving compliance.   |
|                             | AUGMENTED REALITY WAREHOUSING & LOGISTICS   | Our unique warehousing solution combines augmented reality (AR), computer vision and artificial intelligence (AI) to empower warehouse workers with intuitive visual instructions on affordable smart glasses, dramatically improving training time, accuracy, and productivity.                                                             |
|                             | PRODUCTIVITY (OEE) TRACKING & REPORTING     | Quickly and easily connect any type of -modern or old- equipment for automated reporting on downtime, speed and quality/yield, providing real-time detailed productivity data and actionable insights to react faster, make better decisions, and drive productivity improvements.                                                           |
| Ω                           | VIRTUAL REALITY<br>OPERATOR TRAINING        | Through our VR partners, we can help supplement your existing training methods with a safer, more engaging, and much more effective way of training your workforce, resulting in faster time-to-productivity, better performance, and higher employee satisfaction.                                                                          |
| ~                           | AUGMENTED REALITY<br>REMOTE ASSISTANCE      | Our Remote Technical Assistance solutions connect technicians on the shop floor or in the field with remote experts, allowing them to collaborate and share information in real-time and hands-free, improving quality and productivity, without travel time or travel cost.                                                                 |
| YG                          | ADVANCED PLANNING<br>& SCHEDULING (APS)     | Our Advanced Planning & Scheduling solution enables fast, flexible and realistic production scheduling and material requirements planning, using advanced optimization, user-friendly interface, and powerful reporting, for significantly better throughput and lead times.                                                                 |
| mas y be year life Williams | SOCIAL DISTANCING<br>WEARABLES              | Our social distancing solution allows businesses to bring their employees back to the workplace while monitoring their close-proximity interactions, and enabling easy contact tracing through a gateway or mobile apps that connects wearable badges to a cloud-based admin platform.                                                       |
|                             |                                             |                                                                                                                                                                                                                                                                                                                                              |