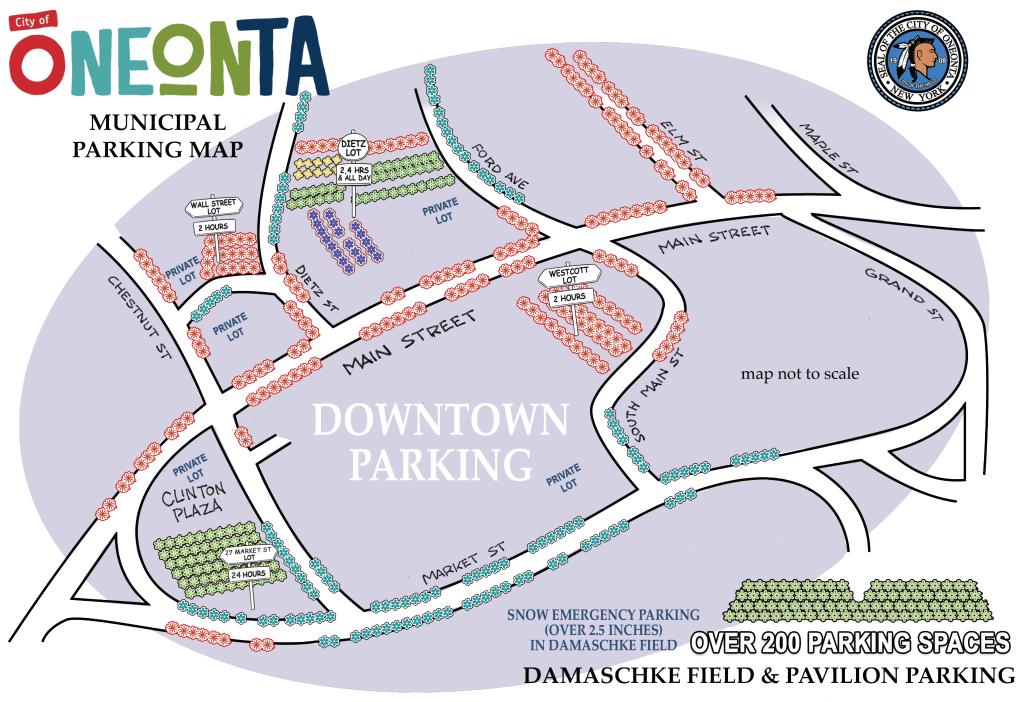

Please note that the spaces in the southern section of the Dietz Street Lot (behind the new Dietz Street Lofts building) are all public parking, and will be posted as all day parking.

The City has created additional on-street, all-day parking spaces along Market St and Chestnut St Extension.

Two-hour parking along Main St and adjacent side streets will be enforced, as will the Wall St Lot and Westcott Lot, and the two-hour and four-hour spaces in the northern section of the Dietz St Lot.

Encouraging regular turnover of the parking spaces most closely located to businesses will make it easier for downtown visitors to find short-term parking in the most desirable locations.

The parking lots by Damaschke Field and the Neahwa Park Large Pavilion can accommodate approximately 220 vehicles. These lots are designated as all day parking, and residents, businesses and staff are encouraged to use these lots if possible, so that our most convenient parking is accessible to visitors and shoppers.

# 2 Hour, 4 Hour, & All Day Parking Map

City of Oneonta NY 258 Main Street • Oneonta, NY 13820 oneonta.ny.us