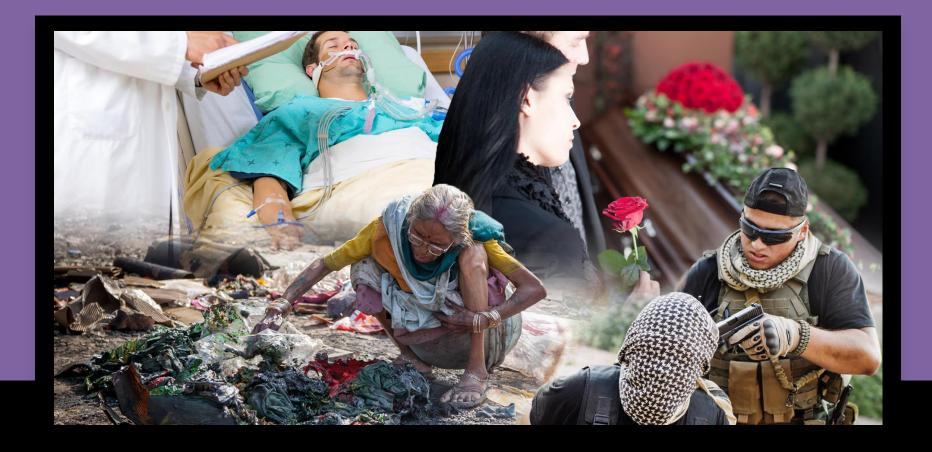

are angry with

## Ezekiel

tures and the Glory of

while I was among the liver, the heavens work

word of the Lord came to the son of husi, a by the land of the Bakylonians the the Lord was unanians of land the lands of the land the land the lands of the land









## God did not create a demon!





"Your heart was lifted up because of your beauty; you corrupted your wisdom for the sake of your splendor."



































## How did planet earth become involved in the cosmic conflict?



## Freedom to Choose



























"And I will put enmity between you and the woman, and between your seed and her Seed





He shall bruise your head, and you shall bruise His heel."





























And I turned you to ashes upon the earth. You have become a horror, and shall be no more forever."