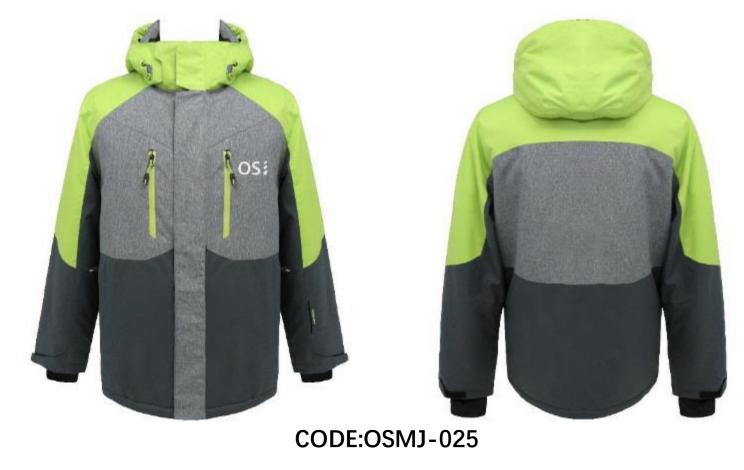

4-way full stretch fabric

Waterproof/windproof and breathable

CODE:OSMJ-004B

Materials: 2 ply fabric construction

4-way full stretch fabric

Waterproof/windproof and breathable

CODE:OSMJ-005

| BODY: PA 89%, EL 11%

| LINING: PES 100%

| LINING INSERT: PES 100%

| PADDING: PES 100%

CODE:OSMJ-006

Regular Fit

Fabric: 100% Polyester - Dobby, Melange

Hyperdry: 10/10

Firewall: THINSULATE 80/60GR, MAGMA LINING