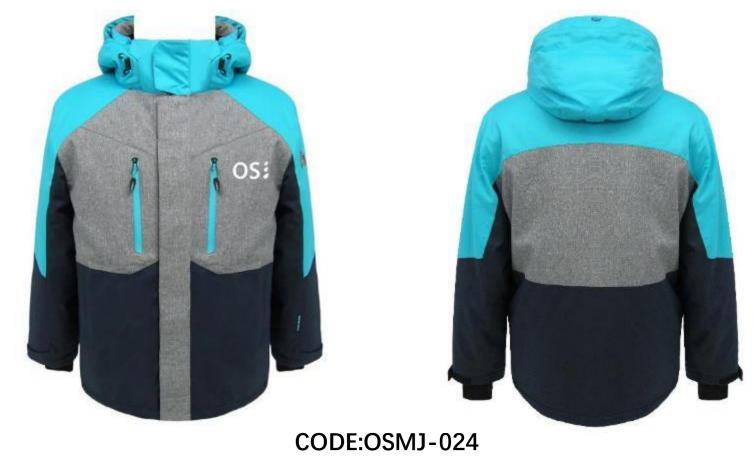

ation: 80g Polyfill Body with 60g Sleeves and

40g Hood Warmer Thermal Rating







CODE:OSMJ-008

Fabric: 20D Nylon Coating







CODE:OSMJ-009

Fabric: 20D Nylon







CODE:OSMJ-010

- Removable Hood with Adjustable Opening
- Fully Seam Taped
- Chassis Level 1: Full Stretch Engineered Interior, Removable Powder Skirt with Snapback Feature and Spacer Mesh Padding at Shoulders
- Adjustable Cuff Tabs with Interior Stretch Cuffs and Thumb Holes
- Drawcord Adjustable Hem







CODE:OSMJ-011

• Fabric: 75D & Taslon







CODE:OSMJ-012













Fabric:Softshell







CODE:OSMJ-015

Fabric: 20D NYLON or 50D 100% polyester option





CODE:OSMJ-016





CODE:OSMJ-017





CODE:OSMJ-018





CODE:OSMJ-019





CODE:OSMJ-020





CODE:OSMJ-021







CODE:OSMJ-022







CODE:OSMJ-023

















CODE:OSMJ-026

- Material: Polyester, Spandex
- Thinsulate 100/80g insulation, Magma lining
  - Hyperdry: 10/10





CODE:OSMJ-027









CODE:OSMJ-028





CODE:OSMJ-029





CODE:OSMJ-030





Fabric: HydroBlock® Pro 100% Polyester Plain Weave







CODE:OSMJ-032









CODE:OSMJ-033





CODE:OSMJ-034





CODE:OSMJ-035





CODE:OSMJ-036







CODE:OSMJ-037





CODE:OSMJ-038







CODE:OSMJ-039









CODE:OSMJ-040







CODE:OSMJ-041







CODE:OSMJ-042









CODE:OSMJ-043



CODE:OSMJ-044









CODE:OSMJ-045





CODE:OSMJ-046





CODE:OSMJ-047





CODE:OSMJ-048









CODE:OSMJ-049
Fabric: HydroBlock® Pro 100% Polyester Plain
Weave





CODE:OSMJ-050









CODE:OSMJ-051





CODE:OSMJ-052









CODE:OSMJ-053









Fabric: HydroBlock® Pro