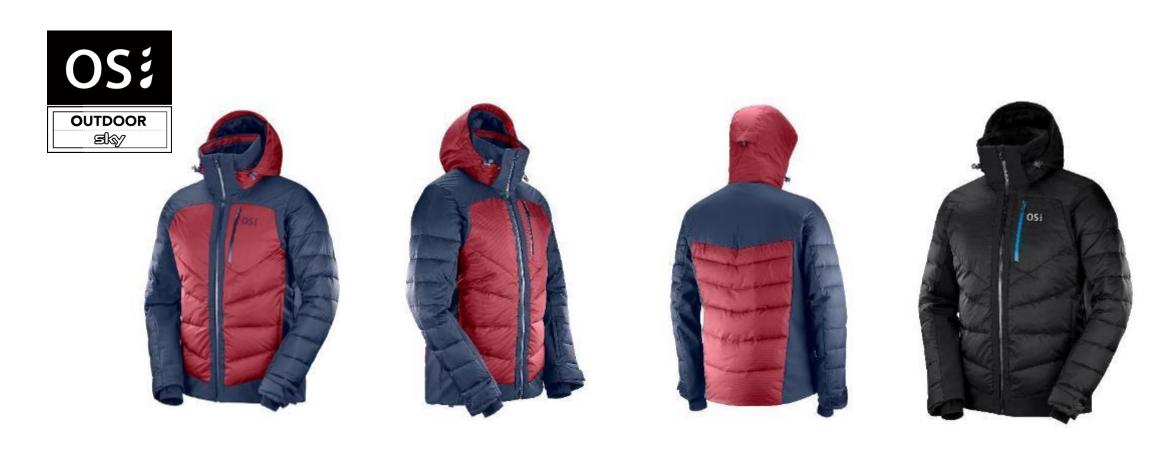

CODE:OSMJ-001

Fabric: HydroBlock®: Sport 100% Polyester Strong Weave

Insulation: High Loft Insulation 80gm Body,

60gm Sleeve & Hood

Center Back Length: 28"

CODE:OSMJ-002

Stretch Polyester Plain Weave 2L with GORE-TEX® Laminate and PFCecFree DWR