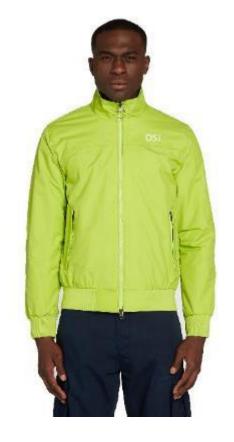

J-021







CODE:OSMJ-022







CODE:OSMJ-023

















CODE:OSMJ-026

- Material: Polyester, Spandex
- Thinsulate 100/80g insulation, Magma lining
  - Hyperdry: 10/10





CODE:OSMJ-027









CODE:OSMJ-028





CODE:OSMJ-029





CODE:OSMJ-030





Fabric: HydroBlock® Pro 100% Polyester Plain Weave







CODE:OSMJ-032









CODE:OSMJ-033





CODE:OSMJ-034





CODE:OSMJ-035





CODE:OSMJ-036







CODE:OSMJ-037





CODE:OSMJ-038







CODE:OSMJ-039









CODE:OSMJ-040







CODE:OSMJ-041







CODE:OSMJ-042









CODE:OSMJ-043



CODE:OSMJ-044









CODE:OSMJ-045





CODE:OSMJ-046





CODE:OSMJ-047





CODE:OSMJ-048









CODE:OSMJ-049
Fabric: HydroBlock® Pro 100% Polyester Plain
Weave





CODE:OSMJ-050









CODE:OSMJ-051





CODE:OSMJ-052









CODE:OSMJ-053









Fabric: HydroBlock® Pro 100%









Fabric: HydroBlock® Pro 100%





CODE:OSMJ-056

Fabric: HydroBlock® Pro 100%









CODE:OSMJ-056

Fabric: HydroBlock® Pro 100%









Fabric: Nylon









Fabric: Nylon









Fabric: Nylon