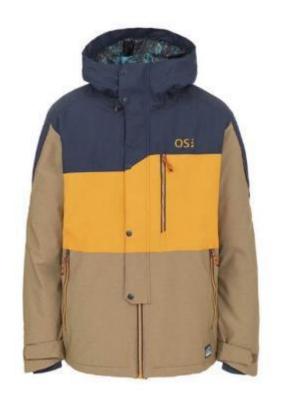

| LINING: PES 100%

| LINING INSERT: PES 100%

| PADDING: PES 100%

CODE:OSMJ-006

Regular Fit

Fabric: 100% Polyester - Dobby, Melange

Hyperdry: 10/10

Firewall: THINSULATE 80/60GR, MAGMA LINING