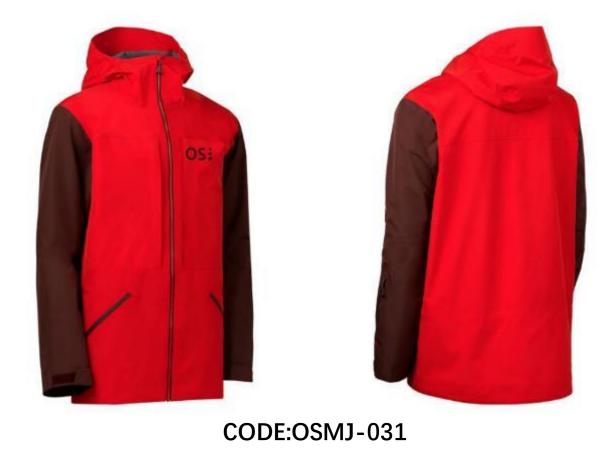

CODE:OSMJ-027

CODE:OSMJ-028

CODE:OSMJ-029

CODE:OSMJ-030

Fabric: HydroBlock® Pro 100% Polyester Plain Weave

CODE:OSMJ-032

CODE:OSMJ-033

CODE:OSMJ-034