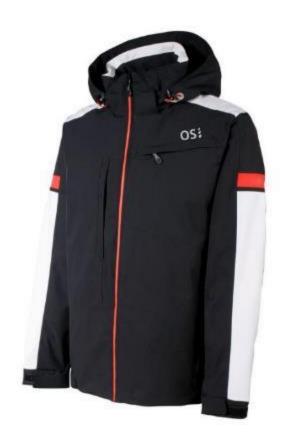

Wool-Like 2L with GORE-TEX® Laminate and PFCecFree DWR

3M™ Thinsulate™ Insulation with Extra Warmth (100g)

CODE:OSMJ-002A/B

Stretch Polyester Plain Weave 2L with GORE-TEX® Laminate and PFCecFree DWR

Wool-Like 2L with GORE-TEX® Laminate and PFCecFree DWR