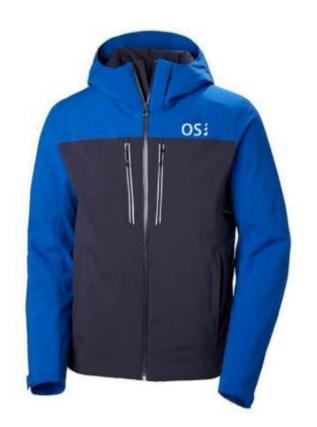

CODE:OSMJ-001

Fabric: HydroBlock®: Sport 100% Polyester Strong Weave

Insulation: High Loft Insulation 80gm Body,

60gm Sleeve & Hood

Center Back Length: 28"

CODE:OSMJ-002

Stretch Polyester Plain Weave 2L with GORE-TEX® Laminate and PFCecFree DWR