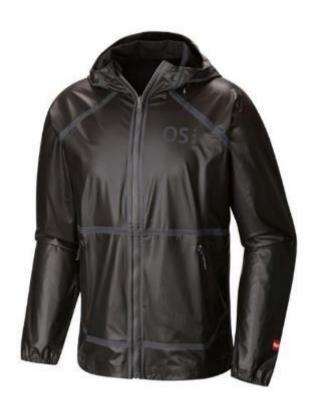

- Drawcord Adjustable Hem







CODE:OSMJ-011

• Fabric: 75D & Taslon







CODE:OSMJ-012













Fabric:Softshell







CODE:OSMJ-015

Fabric: 20D NYLON or 50D 100% polyester option





CODE:OSMJ-016





CODE:OSMJ-017





CODE:OSMJ-018





CODE:OSMJ-019





CODE:OSMJ-020





CODE:OSMJ-021







CODE:OSMJ-022







CODE:OSMJ-023

















CODE:OSMJ-026

- Material: Polyester, Spandex
- Thinsulate 100/80g insulation, Magma lining
  - Hyperdry: 10/10





CODE:OSMJ-027









CODE:OSMJ-028





CODE:OSMJ-029





CODE:OSMJ-030





Fabric: HydroBlock® Pro 100% Polyester Plain Weave







CODE:OSMJ-032









CODE:OSMJ-033





CODE:OSMJ-034





CODE:OSMJ-035





CODE:OSMJ-036







CODE:OSMJ-037





CODE:OSMJ-038







CODE:OSMJ-039









CODE:OSMJ-040







CODE:OSMJ-041







CODE:OSMJ-042









CODE:OSMJ-043



CODE:OSMJ-044









CODE:OSMJ-045





CODE:OSMJ-046





CODE:OSMJ-047





CODE:OSMJ-048









CODE:OSMJ-049
Fabric: HydroBlock® Pro 100% Polyester Plain
Weave





CODE:OSMJ-050









CODE:OSMJ-051





CODE:OSMJ-052









CODE:OSMJ-053









Fabric: HydroBlock® Pro 100%









Fabric: HydroBlock® Pro 100%





CODE:OSMJ-056

Fabric: HydroBlock® Pro 100%









CODE:OSMJ-056

Fabric: HydroBlock® Pro 100%









Fabric: Nylon









Fabric: Nylon









Fabric: Nylon