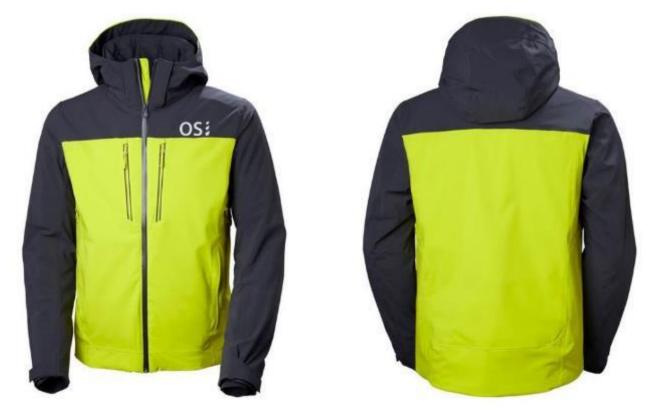

CODE:OSMJ-001

Fabric: HydroBlock®: Sport 100% Polyester Strong Weave

Insulation: High Loft Insulation 80gm Body,

60gm Sleeve & Hood

Center Back Length: 28"

CODE:OSMJ-002

Stretch Polyester Plain Weave 2L with GORE-TEX® Laminate and PFCecFree DWR