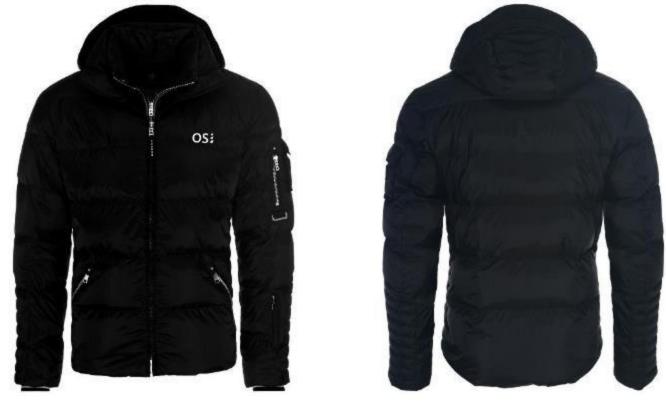

CODE:OSMJ-001

Fabric: HydroBlock®: Sport 100% Polyester Strong Weave

Insulation: High Loft Insulation 80gm Body,

60gm Sleeve & Hood

Center Back Length: 28"

CODE:OSMJ-002

Stretch Polyester Plain Weave 2L with GORE-TEX® Laminate and PFCecFree DWR