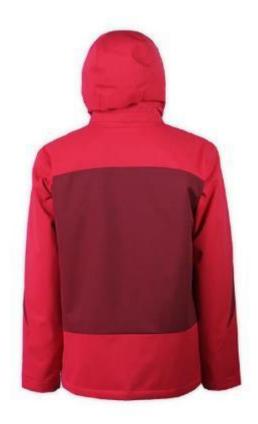

3M™ Thinsulate™ Insulation with Extra Warmth (100g)

CODE:OSMJ-003

Fabric: HydroBlock® Pro 100% Polyester Plain Weave 2-Way Stretch

Insulation: 100gm Body, 80gm Sleeve & Hood

Center Back Length: 29"

CODE:OSMJ-003A

Fabric: HydroBlock® Pro 100% Polyester Plain Weave 2-Way Stretch

Insulation: 100gm Body, 80gm Sleeve & Hood

Center Back Length: 29"

CODE:OSMJ-003

Fabric: HydroBlock® Pro 100% Polyester Plain Weave 2-Way Stretch