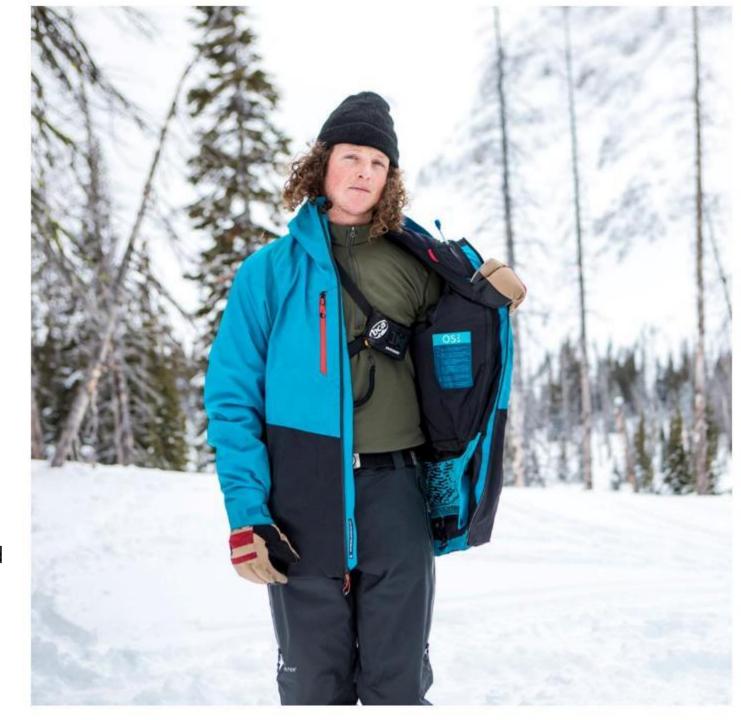

f and breathable







CODE:OSMJ-004A

Materials: 2 ply fabric construction

4-way full stretch fabric

Waterproof/windproof and breathable





CODE:OSMJ-004B

Materials: 2 ply fabric construction

4-way full stretch fabric

Waterproof/windproof and breathable









CODE:OSMJ-005

| BODY: PA 89%, EL 11%

| LINING: PES 100%

| LINING INSERT: PES 100%

| PADDING: PES 100%







CODE:OSMJ-006

Regular Fit

Fabric: 100% Polyester - Dobby, Melange

Hyperdry: 10/10

Firewall: THINSULATE 80/60GR, MAGMA LINING







CODE:OSMJ-006A

Regular Fit

Fabric: 100% Polyester - Dobby, Melange

Hyperdry: 10/10

Firewall: THINSULATE 80/60GR, MAGMA LINING







CODE:OSMJ-007

Fabric: infiDRY® 20k Stretch Fabric + DWR

Insulation: 80g Polyfill Body with 60g Sleeves and

40g Hood Warmer Thermal Rating







CODE:OSMJ-008

Fabric: 20D Nylon Coating







CODE:OSMJ-009

Fabric: 20D Nylon







CODE:OSMJ-010

- Removable Hood with Adjustable Opening
- Fully Seam Taped
- Chassis Level 1: Full Stretch Engineered Interior, Removable Powder Skirt with Snapback Feature and Spacer Mesh Padding at Shoulders
- Adjustable Cuff Tabs with Interior Stretch Cuffs and Thumb Holes
- Drawcord Adjustable Hem







CODE:OSMJ-011

• Fabric: 75D & Taslon







CODE:OSMJ-012













Fabric:Softshell







CODE:OSMJ-015

Fabric: 20D NYLON or 50D 100% polyester option





CODE:OSMJ-016





CODE:OSMJ-017





CODE:OSMJ-018





CODE:OSMJ-019





CODE:OSMJ-020





CODE:OSMJ-021







CODE:OSMJ-022







CODE:OSMJ-023

















CODE:OSMJ-026

- Material: Polyester, Spandex
- Thinsulate 100/80