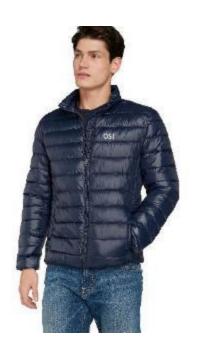

CODE:OSMJ-001

Fabric: HydroBlock®: Sport 100% Polyester Strong Weave

Insulation: High Loft Insulation 80gm Body,

60gm Sleeve & Hood

Center Back Length: 28"

CODE:OSMJ-002

Stretch Polyester Plain Weave 2L with GORE-TEX® Laminate and PFCecFree DWR