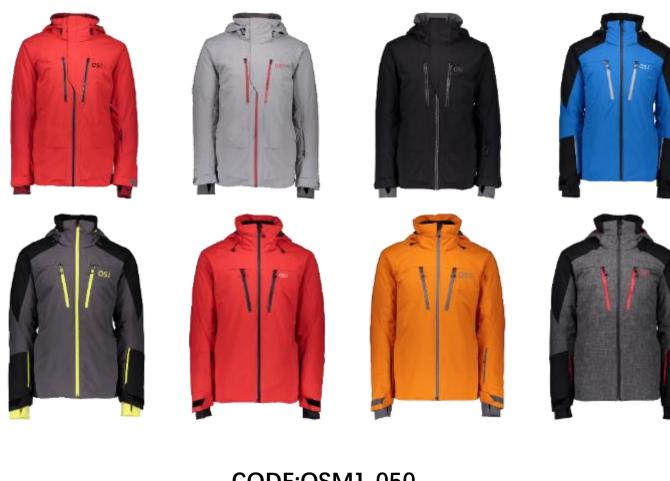

CODE:OSMJ-043

CODE:OSMJ-044

CODE:OSMJ-045

CODE:OSMJ-046

CODE:OSMJ-047

CODE:OSMJ-048

CODE:OSMJ-049
Fabric: HydroBlock® Pro 100% Polyester Plain
Weave

CODE:OSMJ-050