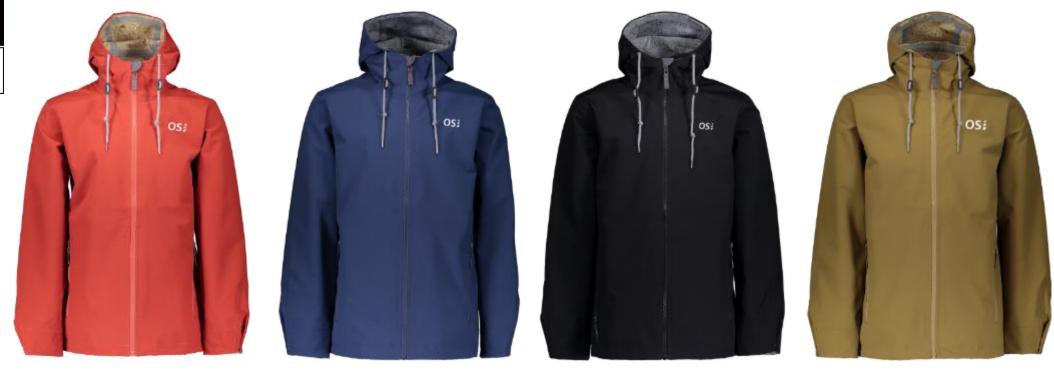

CODE:OSMJ-001

Fabric: HydroBlock®: Sport 100% Polyester Strong Weave

Insulation: High Loft Insulation 80gm Body,

60gm Sleeve & Hood

Center Back Length: 28"

CODE:OSMJ-002

Stretch Polyester Plain Weave 2L with GORE-TEX® Laminate and PFCecFree DWR

Wool-Like 2L with GORE-TEX® Laminate and PFCecFree DWR

3M™ Thinsulate™ Insulation with Extra Warmth (100g)

CODE:OSMJ-002A/B

Stretch Polyester Plain Weave 2L with GORE-TEX® Laminate and PFCecFree DWR

Wool-Like 2L with GORE-TEX® Laminate and PFCecFree DWR

3M™ Thinsulate™ Insulation with Extra Warmth (100g)

CODE:OSMJ-003

Fabric: HydroBlock® Pro 100% Polyester Plain Weave 2-Way Stretch

Insulation: 100gm Body, 80gm Sleeve & Hood

Center Back Length: 29"

CODE:OSMJ-003A