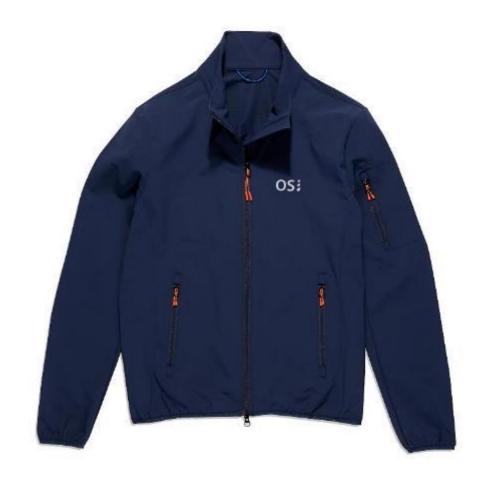

CODE:OSMJ-011

• Fabric: 75D & Taslon

CODE:OSMJ-012

Fabric:Softshell

CODE:OSMJ-015

Fabric: 20D NYLON or 50D 100% polyester option

CODE:OSMJ-016

CODE:OSMJ-017