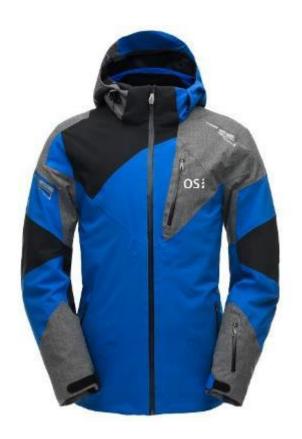

CODE:OSMJ-001

Fabric: HydroBlock®: Sport 100% Polyester Strong Weave

Insulation: High Loft Insulation 80gm Body,

60gm Sleeve & Hood

Center Back Length: 28"

CODE:OSMJ-002

Stretch Polyester Plain Weave 2L with GORE-TEX® Laminate and PFCecFree DWR