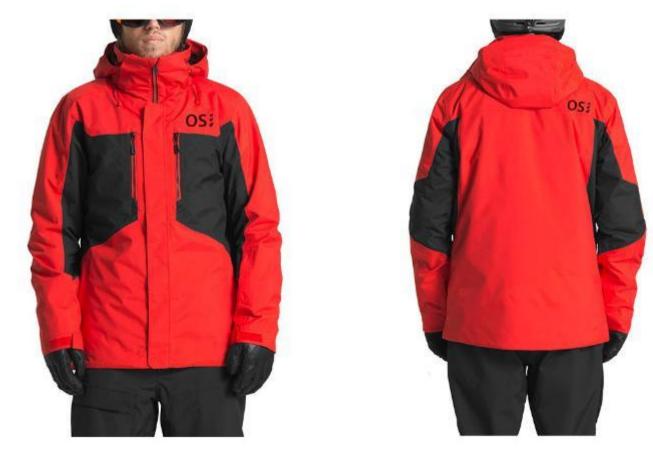

CODE:OSMJ-001

Fabric: HydroBlock®: Sport 100% Polyester Strong Weave

Insulation: High Loft Insulation 80gm Body,

60gm Sleeve & Hood

Center Back Length: 28"

CODE:OSMJ-002

Stretch Polyester Plain Weave 2L with GORE-TEX® Laminate and PFCecFree DWR