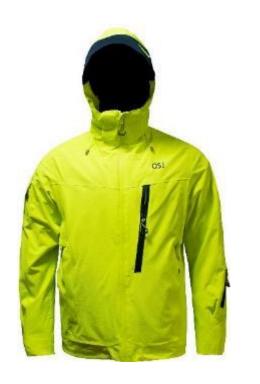

:OSMJ-012













Fabric:Softshell







CODE:OSMJ-015

Fabric: 20D NYLON or 50D 100% polyester option





CODE:OSMJ-016





CODE:OSMJ-017





CODE:OSMJ-018





CODE:OSMJ-019





CODE:OSMJ-020





CODE:OSMJ-021







CODE:OSMJ-022







CODE:OSMJ-023

















CODE:OSMJ-026

- Material: Polyester, Spandex
- Thinsulate 100/80g insulation, Magma lining
  - Hyperdry: 10/10





CODE:OSMJ-027









CODE:OSMJ-028





CODE:OSMJ-029





CODE:OSMJ-030





Fabric: HydroBlock® Pro 100% Polyester Plain Weave







CODE:OSMJ-032









CODE:OSMJ-033





CODE:OSMJ-034





CODE:OSMJ-035





CODE:OSMJ-036







CODE:OSMJ-037





CODE:OSMJ-038







CODE:OSMJ-039









CODE:OSMJ-040







CODE:OSMJ-041







CODE:OSMJ-042









CODE:OSMJ-043



CODE:OSMJ-044









CODE:OSMJ-045





CODE:OSMJ-046





CODE:OSMJ-047





CODE:OSMJ-048









CODE:OSMJ-049
Fabric: HydroBlock® Pro 100% Polyester Plain
Weave





CODE:OSMJ-050









CODE:OSMJ-051





CODE:OSMJ-052









CODE:OSMJ-053









Fabric: HydroBlock® Pro 100%









Fabric: HydroBlock® Pro 100%





CODE:OSMJ-056

Fabric: HydroBlock® Pro 100%









CODE:OSMJ-056

Fabric: HydroBlock® Pro 100%









Fabric: Nylon









Fabric: Nylon









Fabric: Nylon