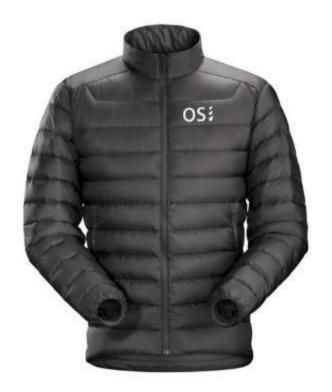

Wool-Like 2L with GORE-TEX® Laminate and PFCecFree DWR

3M™ Thinsulate™ Insulation with Extra Warmth (100g)

CODE:OSMJ-002A/B

Stretch Polyester Plain Weave 2L with GORE-TEX® Laminate and PFCecFree DWR

Wool-Like 2L with GORE-TEX® Laminate and PFCecFree DWR

3M™ Thinsulate™ Insulation with Extra Warmth (100g)

CODE:OSMJ-003

Fabric: HydroBlock® Pro 100% Polyester Plain Weave 2-Way Stretch

Insulation: 100gm Body, 80gm Sleeve & Hood

Center Back Length: 29"

CODE:OSMJ-003A