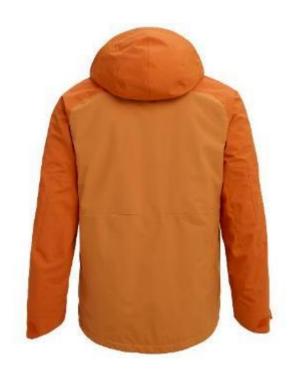

ic: 20D Nylon







CODE:OSMJ-010

- Removable Hood with Adjustable Opening
- Fully Seam Taped
- Chassis Level 1: Full Stretch Engineered Interior, Removable Powder Skirt with Snapback Feature and Spacer Mesh Padding at Shoulders
- Adjustable Cuff Tabs with Interior Stretch Cuffs and Thumb Holes
- Drawcord Adjustable Hem







CODE:OSMJ-011

• Fabric: 75D & Taslon







CODE:OSMJ-012













Fabric:Softshell







CODE:OSMJ-015

Fabric: 20D NYLON or 50D 100% polyester option





CODE:OSMJ-016





CODE:OSMJ-017





CODE:OSMJ-018





CODE:OSMJ-019





CODE:OSMJ-020





CODE:OSMJ-021







CODE:OSMJ-022







CODE:OSMJ-023

















CODE:OSMJ-026

- Material: Polyester, Spandex
- Thinsulate 100/80g insulation, Magma lining
  - Hyperdry: 10/10





CODE:OSMJ-027









CODE:OSMJ-028





CODE:OSMJ-029





CODE:OSMJ-030





Fabric: HydroBlock® Pro 100% Polyester Plain Weave







CODE:OSMJ-032









CODE:OSMJ-033





CODE:OSMJ-034





CODE:OSMJ-035





CODE:OSMJ-036







CODE:OSMJ-037





CODE:OSMJ-038







CODE:OSMJ-039









CODE:OSMJ-040







CODE:OSMJ-041







CODE:OSMJ-042









CODE:OSMJ-043



CODE:OSMJ-044









CODE:OSMJ-045





CODE:OSMJ-046





CODE:OSMJ-047





CODE:OSMJ-048









CODE:OSMJ-049
Fabric: HydroBlock® Pro 100% Polyester Plain
Weave





CODE:OSMJ-050









CODE:OSMJ-051





CODE:OSMJ-052









CODE:OSMJ-053









Fabric: HydroBlock® Pro 100%









Fabric: HydroBlock® Pro 100%





CODE:OSMJ-056

Fabric: HydroBlock® Pro 100%









CODE:OSMJ-056

Fabric: HydroBlock® Pro 100%