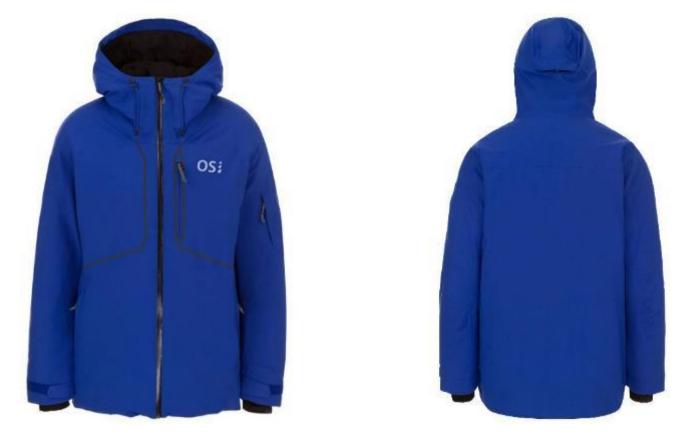

Wool-Like 2L with GORE-TEX® Laminate and PFCecFree DWR

3M™ Thinsulate™ Insulation with Extra Warmth (100g)

CODE:OSMJ-002A/B

Stretch Polyester Plain Weave 2L with GORE-TEX® Laminate and PFCecFree DWR

Wool-Like 2L with GORE-TEX® Laminate and PFCecFree DWR

3M™ Thinsulate™ Insulation with Extra Warmth (100g)

CODE:OSMJ-003

Fabric: HydroBlock® Pro 100% Polyester Plain Weave 2-Way Stretch

Insulation: 100gm Body, 80gm Sleeve & Hood

Center Back Length: 29"

CODE:OSMJ-003A