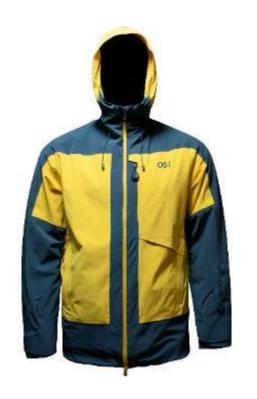

Wool-Like 2L with GORE-TEX® Laminate and PFCecFree DWR

3M™ Thinsulate™ Insulation with Extra Warmth (100g)

CODE:OSMJ-002A/B

Stretch Polyester Plain Weave 2L with GORE-TEX® Laminate and PFCecFree DWR

Wool-Like 2L with GORE-TEX® Laminate and PFCecFree DWR