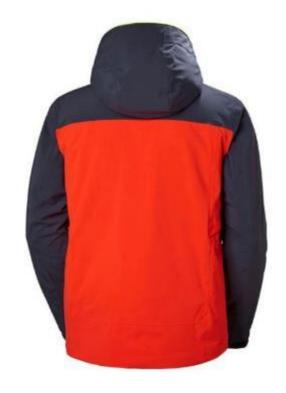

CODE:OSMJ-001

Fabric: HydroBlock®: Sport 100% Polyester Strong Weave

Insulation: High Loft Insulation 80gm Body,

60gm Sleeve & Hood

Center Back Length: 28"

CODE:OSMJ-002

Stretch Polyester Plain Weave 2L with GORE-TEX® Laminate and PFCecFree DWR