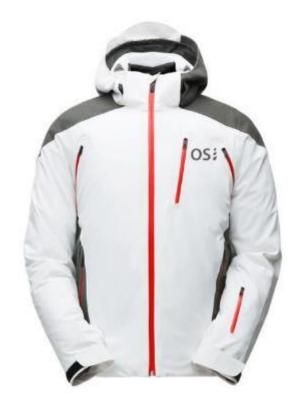

CODE:OSMJ-001

Fabric: HydroBlock®: Sport 100% Polyester Strong Weave

Insulation: High Loft Insulation 80gm Body,

60gm Sleeve & Hood

Center Back Length: 28"

CODE:OSMJ-002

Stretch Polyester Plain Weave 2L with GORE-TEX® Laminate and PFCecFree DWR