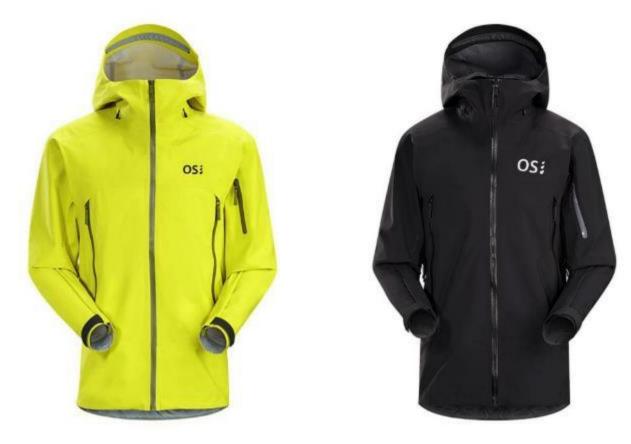

CODE:OSMJ-001

Fabric: HydroBlock®: Sport 100% Polyester Strong Weave

Insulation: High Loft Insulation 80gm Body,

60gm Sleeve & Hood

Center Back Length: 28"

CODE:OSMJ-002

Stretch Polyester Plain Weave 2L with GORE-TEX® Laminate and PFCecFree DWR