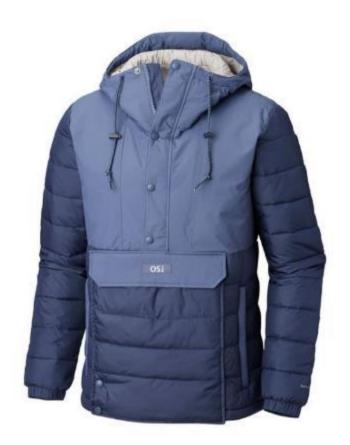

Removable Hood with Adjustable Opening
- Fully Seam Taped
- Chassis Level 1: Full Stretch Engineered Interior, Removable Powder Skirt with Snapback Feature and Spacer Mesh Padding at Shoulders
- Adjustable Cuff Tabs with Interior Stretch Cuffs and Thumb Holes
- Drawcord Adjustable Hem







CODE:OSMJ-011

• Fabric: 75D & Taslon







CODE:OSMJ-012













Fabric:Softshell







CODE:OSMJ-015

Fabric: 20D NYLON or 50D 100% polyester option





CODE:OSMJ-016





CODE:OSMJ-017





CODE:OSMJ-018





CODE:OSMJ-019





CODE:OSMJ-020





CODE:OSMJ-021







CODE:OSMJ-022







CODE:OSMJ-023

















CODE:OSMJ-026

- Material: Polyester, Spandex
- Thinsulate 100/80g insulation, Magma lining
  - Hyperdry: 10/10





CODE:OSMJ-027









CODE:OSMJ-028





CODE:OSMJ-029





CODE:OSMJ-030





Fabric: HydroBlock® Pro 100% Polyester Plain Weave







CODE:OSMJ-032









CODE:OSMJ-033





CODE:OSMJ-034





CODE:OSMJ-035





CODE:OSMJ-036







CODE:OSMJ-037





CODE:OSMJ-038







CODE:OSMJ-039









CODE:OSMJ-040







CODE:OSMJ-041







CODE:OSMJ-042









CODE:OSMJ-043



CODE:OSMJ-044









CODE:OSMJ-045





CODE:OSMJ-046





CODE:OSMJ-047





CODE:OSMJ-048









CODE:OSMJ-049
Fabric: HydroBlock® Pro 100% Polyester Plain
Weave





CODE:OSMJ-050









CODE:OSMJ-051





CODE:OSMJ-052









CODE:OSMJ-053









Fabric: HydroBlock® Pro 100%









Fabric: HydroBlock® Pro 100%





CODE:OSMJ-056

Fabric: HydroBlock® Pro 100%









CODE:OSMJ-056

Fabric: HydroBlock® Pro 100%









Fabric: Nylon









Fabric: Nylon