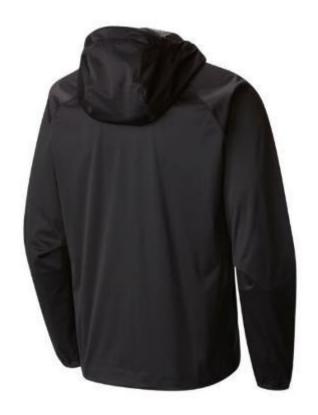

Drawcord Adjustable Hem







CODE:OSMJ-011

• Fabric: 75D & Taslon







CODE:OSMJ-012













Fabric:Softshell







CODE:OSMJ-015

Fabric: 20D NYLON or 50D 100% polyester option





CODE:OSMJ-016





CODE:OSMJ-017





CODE:OSMJ-018





CODE:OSMJ-019





CODE:OSMJ-020





CODE:OSMJ-021







CODE:OSMJ-022







CODE:OSMJ-023

















CODE:OSMJ-026

- Material: Polyester, Spandex
- Thinsulate 100/80g insulation, Magma lining
  - Hyperdry: 10/10





CODE:OSMJ-027









CODE:OSMJ-028





CODE:OSMJ-029





CODE:OSMJ-030





Fabric: HydroBlock® Pro 100% Polyester Plain Weave







CODE:OSMJ-032









CODE:OSMJ-033





CODE:OSMJ-034





CODE:OSMJ-035





CODE:OSMJ-036







CODE:OSMJ-037





CODE:OSMJ-038







CODE:OSMJ-039









CODE:OSMJ-040







CODE:OSMJ-041







CODE:OSMJ-042









CODE:OSMJ-043



CODE:OSMJ-044









CODE:OSMJ-045





CODE:OSMJ-046





CODE:OSMJ-047





CODE:OSMJ-048









CODE:OSMJ-049
Fabric: HydroBlock® Pro 100% Polyester Plain
Weave





CODE:OSMJ-050









CODE:OSMJ-051





CODE:OSMJ-052









CODE:OSMJ-053









Fabric: HydroBlock® Pro 100%









Fabric: HydroBlock® Pro 100%





CODE:OSMJ-056

Fabric: HydroBlock® Pro 100%









CODE:OSMJ-056

Fabric: HydroBlock® Pro 100%









Fabric: Nylon









Fabric: Nylon









Fabric: Nylon