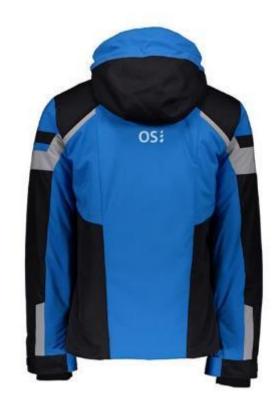

CODE:OSMJ-001

Fabric: HydroBlock®: Sport 100% Polyester Strong Weave

Insulation: High Loft Insulation 80gm Body,

60gm Sleeve & Hood

Center Back Length: 28"

CODE:OSMJ-002

Stretch Polyester Plain Weave 2L with GORE-TEX® Laminate and PFCecFree DWR