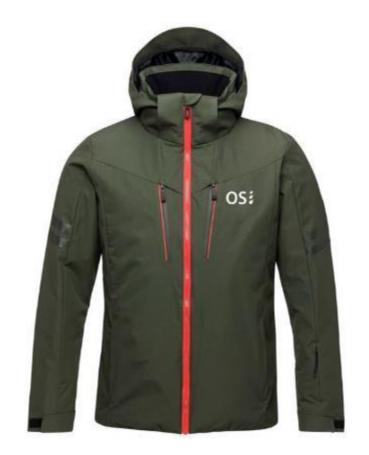

3M™ Thinsulate™ Insulation with Extra Warmth (100g)

CODE:OSMJ-003

Fabric: HydroBlock® Pro 100% Polyester Plain Weave 2-Way Stretch

Insulation: 100gm Body, 80gm Sleeve & Hood

Center Back Length: 29"

CODE:OSMJ-003A