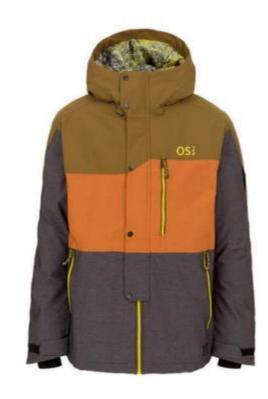

| LINING: PES 100%

| LINING INSERT: PES 100%

| PADDING: PES 100%

CODE:OSMJ-006

Regular Fit

Fabric: 100% Polyester - Dobby, Melange

Hyperdry: 10/10

Firewall: THINSULATE 80/60GR, MAGMA LINING