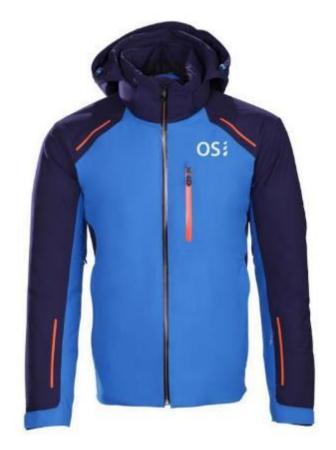

Wool-Like 2L with GORE-TEX® Laminate and PFCecFree DWR

3M™ Thinsulate™ Insulation with Extra Warmth (100g)

CODE:OSMJ-002A/B

Stretch Polyester Plain Weave 2L with GORE-TEX® Laminate and PFCecFree DWR

Wool-Like 2L with GORE-TEX® Laminate and PFCecFree DWR