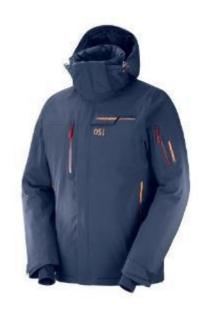

Wool-Like 2L with GORE-TEX® Laminate and PFCecFree DWR

3M™ Thinsulate™ Insulation with Extra Warmth (100g)

CODE:OSMJ-002A/B

Stretch Polyester Plain Weave 2L with GORE-TEX® Laminate and PFCecFree DWR

Wool-Like 2L with GORE-TEX® Laminate and PFCecFree DWR

3M™ Thinsulate™ Insulation with Extra Warmth (100g)

CODE:OSMJ-003

Fabric: HydroBlock® Pro 100% Polyester Plain Weave 2-Way Stretch

Insulation: 100gm Body, 80gm Sleeve & Hood

Center Back Length: 29"

CODE:OSMJ-003A