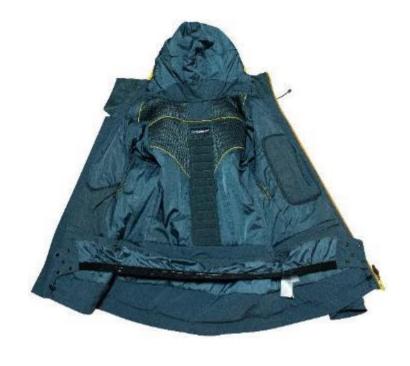

40g Hood Warmer Thermal Rating

CODE:OSMJ-008

Fabric: 20D Nylon Coating

CODE:OSMJ-009

Fabric: 20D Nylon

CODE:OSMJ-010

- Removable Hood with Adjustable Opening
- Fully Seam Taped
- Chassis Level 1: Full Stretch Engineered Interior, Removable Powder Skirt with Snapback Feature and Spacer Mesh Padding at Shoulders
- Adjustable Cuff Tabs with Interior Stretch Cuffs and Thumb Holes
- Drawcord Adjustable Hem