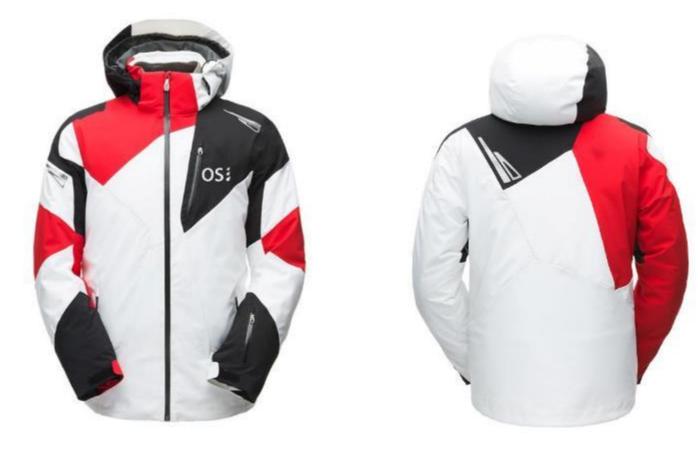

Wool-Like 2L with GORE-TEX® Laminate and PFCecFree DWR

3M™ Thinsulate™ Insulation with Extra Warmth (100g)

CODE:OSMJ-002A/B

Stretch Polyester Plain Weave 2L with GORE-TEX® Laminate and PFCecFree DWR

Wool-Like 2L with GORE-TEX® Laminate and PFCecFree DWR