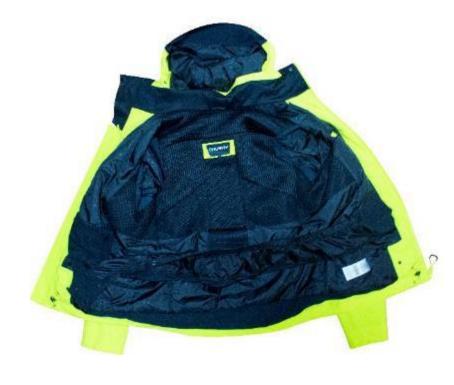

40g Hood Warmer Thermal Rating

CODE:OSMJ-008

Fabric: 20D Nylon Coating

CODE:OSMJ-009

Fabric: 20D Nylon

CODE:OSMJ-010

- Removable Hood with Adjustable Opening
- Fully Seam Taped
- Chassis Level 1: Full Stretch Engineered Interior, Removable Powder Skirt with Snapback Feature and Spacer Mesh Padding at Shoulders
- Adjustable Cuff Tabs with Interior Stretch Cuffs and Thumb Holes
- Drawcord Adjustable Hem