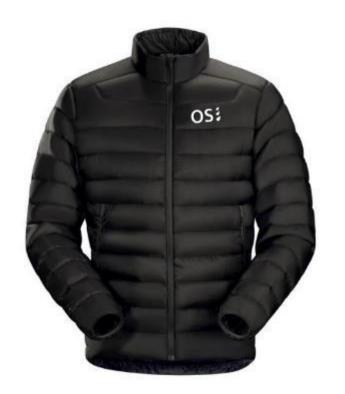

Wool-Like 2L with GORE-TEX® Laminate and PFCecFree DWR

3M™ Thinsulate™ Insulation with Extra Warmth (100g)

CODE:OSMJ-002A/B

Stretch Polyester Plain Weave 2L with GORE-TEX® Laminate and PFCecFree DWR

Wool-Like 2L with GORE-TEX® Laminate and PFCecFree DWR

3M™ Thinsulate™ Insulation with Extra Warmth (100g)

CODE:OSMJ-003

Fabric: HydroBlock® Pro 100% Polyester Plain Weave 2-Way Stretch

Insulation: 100gm Body, 80gm Sleeve & Hood

Center Back Length: 29"

CODE:OSMJ-003A