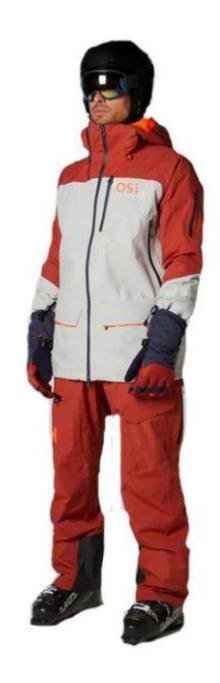

CODE:OSMJ-011

• Fabric: 75D & Taslon

CODE:OSMJ-012

Fabric:Softshell

CODE:OSMJ-015

Fabric: 20D NYLON or 50D 100% polyester option

CODE:OSMJ-016

CODE:OSMJ-017