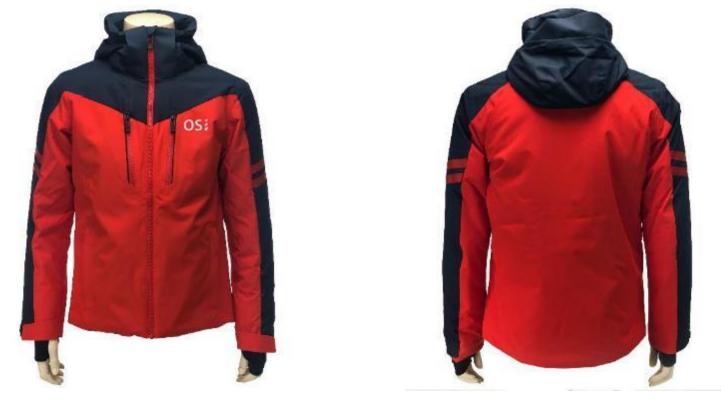

CODE:OSMJ-001

Fabric: HydroBlock®: Sport 100% Polyester Strong Weave

Insulation: High Loft Insulation 80gm Body,

60gm Sleeve & Hood

Center Back Length: 28"

CODE:OSMJ-002

Stretch Polyester Plain Weave 2L with GORE-TEX® Laminate and PFCecFree DWR