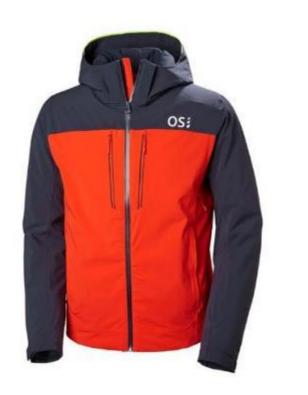

CODE:OSMJ-001

Fabric: HydroBlock®: Sport 100% Polyester Strong Weave

Insulation: High Loft Insulation 80gm Body,

60gm Sleeve & Hood

Center Back Length: 28"

CODE:OSMJ-002

Stretch Polyester Plain Weave 2L with GORE-TEX® Laminate and PFCecFree DWR