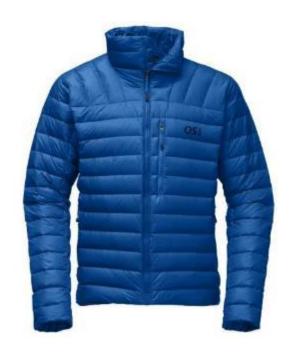

h Fabric + DWR

Insulation: 80g Polyfill Body with 60g Sleeves and

40g Hood Warmer Thermal Rating







CODE:OSMJ-008

Fabric: 20D Nylon Coating







CODE:OSMJ-009

Fabric: 20D Nylon







CODE:OSMJ-010

- Removable Hood with Adjustable Opening
- Fully Seam Taped
- Chassis Level 1: Full Stretch Engineered Interior, Removable Powder Skirt with Snapback Feature and Spacer Mesh Padding at Shoulders
- Adjustable Cuff Tabs with Interior Stretch Cuffs and Thumb Holes
- Drawcord Adjustable Hem







CODE:OSMJ-011

• Fabric: 75D & Taslon







CODE:OSMJ-012













Fabric:Softshell







CODE:OSMJ-015

Fabric: 20D NYLON or 50D 100% polyester option





CODE:OSMJ-016





CODE:OSMJ-017





CODE:OSMJ-018





CODE:OSMJ-019





CODE:OSMJ-020





CODE:OSMJ-021







CODE:OSMJ-022







CODE:OSMJ-023

















CODE:OSMJ-026

- Material: Polyester, Spandex
- Thinsulate 100/80g insulation, Magma lining
  - Hyperdry: 10/10





CODE:OSMJ-027









CODE:OSMJ-028





CODE:OSMJ-029





CODE:OSMJ-030





Fabric: HydroBlock® Pro 100% Polyester Plain Weave







CODE:OSMJ-032









CODE:OSMJ-033





CODE:OSMJ-034





CODE:OSMJ-035





CODE:OSMJ-036







CODE:OSMJ-037





CODE:OSMJ-038







CODE:OSMJ-039









CODE:OSMJ-040







CODE:OSMJ-041







CODE:OSMJ-042









CODE:OSMJ-043



CODE:OSMJ-044









CODE:OSMJ-045





CODE:OSMJ-046





CODE:OSMJ-047





CODE:OSMJ-048









CODE:OSMJ-049
Fabric: HydroBlock® Pro 100% Polyester Plain
Weave





CODE:OSMJ-050









CODE:OSMJ-051





CODE:OSMJ-052









CODE:OSMJ-053









Fab