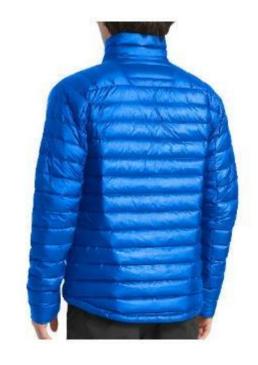

Fabric + DWR

Insulation: 80g Polyfill Body with 60g Sleeves and

40g Hood Warmer Thermal Rating







CODE:OSMJ-008

Fabric: 20D Nylon Coating







CODE:OSMJ-009

Fabric: 20D Nylon







CODE:OSMJ-010

- Removable Hood with Adjustable Opening
- Fully Seam Taped
- Chassis Level 1: Full Stretch Engineered Interior, Removable Powder Skirt with Snapback Feature and Spacer Mesh Padding at Shoulders
- Adjustable Cuff Tabs with Interior Stretch Cuffs and Thumb Holes
- Drawcord Adjustable Hem







CODE:OSMJ-011

• Fabric: 75D & Taslon







CODE:OSMJ-012













Fabric:Softshell







CODE:OSMJ-015

Fabric: 20D NYLON or 50D 100% polyester option





CODE:OSMJ-016





CODE:OSMJ-017





CODE:OSMJ-018





CODE:OSMJ-019





CODE:OSMJ-020





CODE:OSMJ-021







CODE:OSMJ-022







CODE:OSMJ-023

















CODE:OSMJ-026

- Material: Polyester, Spandex
- Thinsulate 100/80g insulation, Magma lining
  - Hyperdry: 10/10





CODE:OSMJ-027









CODE:OSMJ-028





CODE:OSMJ-029





CODE:OSMJ-030





Fabric: HydroBlock® Pro 100% Polyester Plain Weave







CODE:OSMJ-032









CODE:OSMJ-033





CODE:OSMJ-034





CODE:OSMJ-035





CODE:OSMJ-036







CODE:OSMJ-037





CODE:OSMJ-038







CODE:OSMJ-039









CODE:OSMJ-040







CODE:OSMJ-041







CODE:OSMJ-042









CODE:OSMJ-043



CODE:OSMJ-044









CODE:OSMJ-045





CODE:OSMJ-046





CODE:OSMJ-047





CODE:OSMJ-048









CODE:OSMJ-049
Fabric: HydroBlock® Pro 100% Polyester Plain
Weave





CODE:OSMJ-050









CODE:OSMJ-051





CODE:OSMJ-052









CODE:OSMJ-053









Fabri