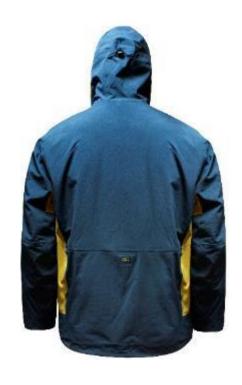

Wool-Like 2L with GORE-TEX® Laminate and PFCecFree DWR

3M™ Thinsulate™ Insulation with Extra Warmth (100g)

CODE:OSMJ-002A/B

Stretch Polyester Plain Weave 2L with GORE-TEX® Laminate and PFCecFree DWR

Wool-Like 2L with GORE-TEX® Laminate and PFCecFree DWR