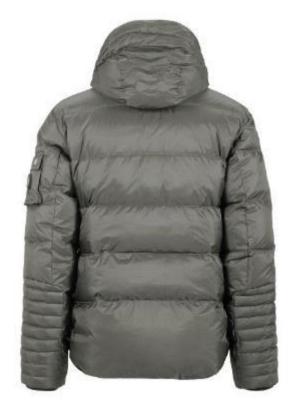

CODE:OSMJ-001

Fabric: HydroBlock®: Sport 100% Polyester Strong Weave

Insulation: High Loft Insulation 80gm Body,

60gm Sleeve & Hood

Center Back Length: 28"

CODE:OSMJ-002

Stretch Polyester Plain Weave 2L with GORE-TEX® Laminate and PFCecFree DWR