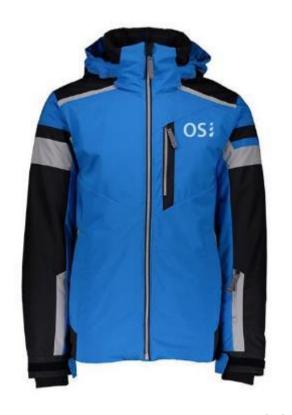

CODE:OSMJ-001

Fabric: HydroBlock®: Sport 100% Polyester Strong Weave

Insulation: High Loft Insulation 80gm Body,

60gm Sleeve & Hood

Center Back Length: 28"

CODE:OSMJ-002

Stretch Polyester Plain Weave 2L with GORE-TEX® Laminate and PFCecFree DWR