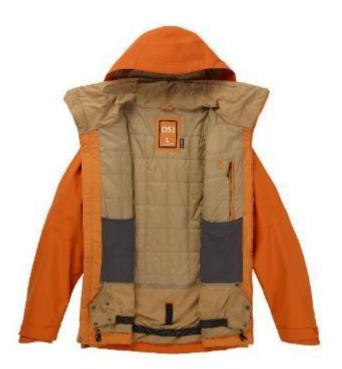

Wool-Like 2L with GORE-TEX® Laminate and PFCecFree DWR

3M™ Thinsulate™ Insulation with Extra Warmth (100g)

CODE:OSMJ-002A/B

Stretch Polyester Plain Weave 2L with GORE-TEX® Laminate and PFCecFree DWR

Wool-Like 2L with GORE-TEX® Laminate and PFCecFree DWR