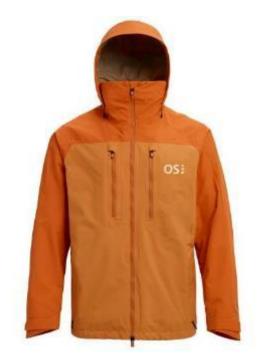

Wool-Like 2L with GORE-TEX® Laminate and PFCecFree DWR

3M™ Thinsulate™ Insulation with Extra Warmth (100g)

CODE:OSMJ-002A/B

Stretch Polyester Plain Weave 2L with GORE-TEX® Laminate and PFCecFree DWR

Wool-Like 2L with GORE-TEX® Laminate and PFCecFree DWR