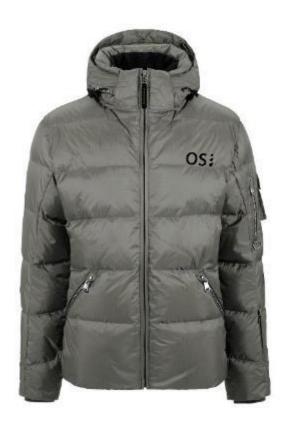

CODE:OSMJ-001

Fabric: HydroBlock®: Sport 100% Polyester Strong Weave

Insulation: High Loft Insulation 80gm Body,

60gm Sleeve & Hood

Center Back Length: 28"

CODE:OSMJ-002

Stretch Polyester Plain Weave 2L with GORE-TEX® Laminate and PFCecFree DWR