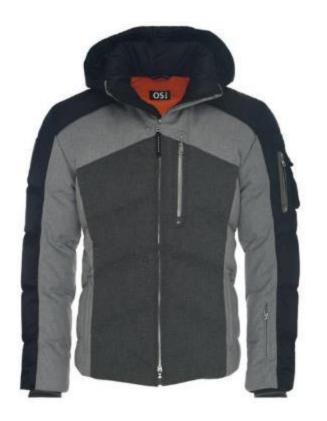

Wool-Like 2L with GORE-TEX® Laminate and PFCecFree DWR

3M™ Thinsulate™ Insulation with Extra Warmth (100g)

CODE:OSMJ-002A/B

Stretch Polyester Plain Weave 2L with GORE-TEX® Laminate and PFCecFree DWR

Wool-Like 2L with GORE-TEX® Laminate and PFCecFree DWR