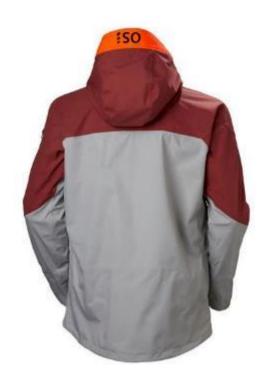

CODE:OSMJ-011

• Fabric: 75D & Taslon

CODE:OSMJ-012

Fabric:Softshell

CODE:OSMJ-015

Fabric: 20D NYLON or 50D 100% polyester option

CODE:OSMJ-016

CODE:OSMJ-017