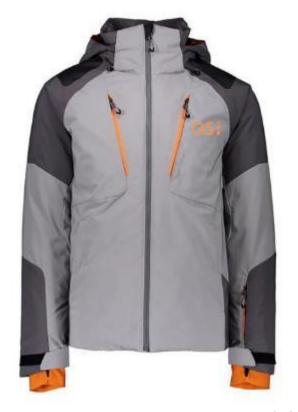

CODE:OSMJ-001

Fabric: HydroBlock®: Sport 100% Polyester Strong Weave

Insulation: High Loft Insulation 80gm Body,

60gm Sleeve & Hood

Center Back Length: 28"

CODE:OSMJ-002

Stretch Polyester Plain Weave 2L with GORE-TEX® Laminate and PFCecFree DWR