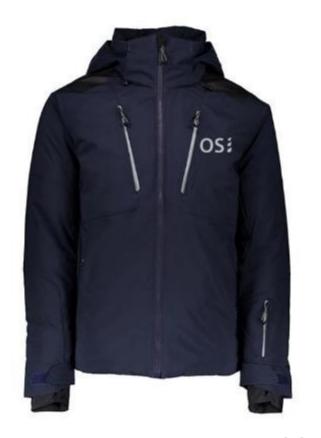

Wool-Like 2L with GORE-TEX® Laminate and PFCecFree DWR

3M™ Thinsulate™ Insulation with Extra Warmth (100g)

CODE:OSMJ-002A/B

Stretch Polyester Plain Weave 2L with GORE-TEX® Laminate and PFCecFree DWR

Wool-Like 2L with GORE-TEX® Laminate and PFCecFree DWR