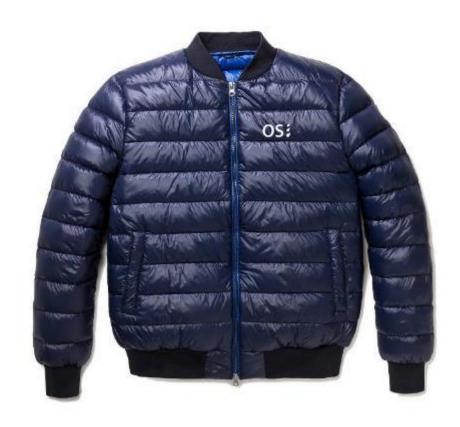

CODE:OSMJ-029





CODE:OSMJ-030





Fabric: HydroBlock® Pro 100% Polyester Plain Weave







CODE:OSMJ-032









CODE:OSMJ-033





CODE:OSMJ-034





CODE:OSMJ-035





CODE:OSMJ-036







CODE:OSMJ-037





CODE:OSMJ-038







CODE:OSMJ-039









CODE:OSMJ-040







CODE:OSMJ-041







CODE:OSMJ-042









CODE:OSMJ-043



CODE:OSMJ-044









CODE:OSMJ-045





CODE:OSMJ-046





CODE:OSMJ-047





CODE:OSMJ-048









CODE:OSMJ-049
Fabric: HydroBlock® Pro 100% Polyester Plain
Weave





CODE:OSMJ-050









CODE:OSMJ-051





CODE:OSMJ-052









CODE:OSMJ-053









Fabric: HydroBlock® Pro 100%









Fabric: HydroBlock® Pro 100%





CODE:OSMJ-056

Fabric: HydroBlock® Pro 100%









CODE:OSMJ-056

Fabric: HydroBlock® Pro 100%









Fabric: Nylon









Fabric: Nylon









Fabric: Nylon