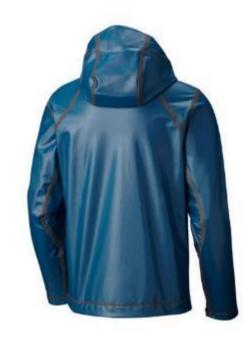

fs and Thumb Holes
- Drawcord Adjustable Hem







CODE:OSMJ-011

• Fabric: 75D & Taslon







CODE:OSMJ-012













Fabric:Softshell







CODE:OSMJ-015

Fabric: 20D NYLON or 50D 100% polyester option





CODE:OSMJ-016





CODE:OSMJ-017





CODE:OSMJ-018





CODE:OSMJ-019





CODE:OSMJ-020





CODE:OSMJ-021







CODE:OSMJ-022







CODE:OSMJ-023

















CODE:OSMJ-026

- Material: Polyester, Spandex
- Thinsulate 100/80g insulation, Magma lining
  - Hyperdry: 10/10





CODE:OSMJ-027









CODE:OSMJ-028





CODE:OSMJ-029





CODE:OSMJ-030





Fabric: HydroBlock® Pro 100% Polyester Plain Weave







CODE:OSMJ-032









CODE:OSMJ-033





CODE:OSMJ-034





CODE:OSMJ-035





CODE:OSMJ-036







CODE:OSMJ-037





CODE:OSMJ-038







CODE:OSMJ-039









CODE:OSMJ-040







CODE:OSMJ-041







CODE:OSMJ-042









CODE:OSMJ-043



CODE:OSMJ-044









CODE:OSMJ-045





CODE:OSMJ-046





CODE:OSMJ-047





CODE:OSMJ-048









CODE:OSMJ-049
Fabric: HydroBlock® Pro 100% Polyester Plain
Weave





CODE:OSMJ-050









CODE:OSMJ-051





CODE:OSMJ-052









CODE:OSMJ-053









Fabric: HydroBlock® Pro 100%









Fabric: HydroBlock® Pro 100%





CODE:OSMJ-056

Fabric: HydroBlock® Pro 100%









CODE:OSMJ-056

Fabric: HydroBlock® Pro 100%









Fabric: Nylon









Fabric: Nylon









Fabric: Nylon