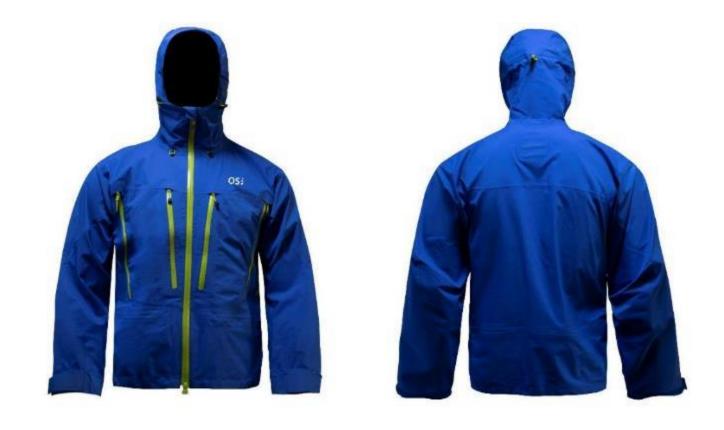

40g Hood Warmer Thermal Rating

CODE:OSMJ-008

Fabric: 20D Nylon Coating

CODE:OSMJ-009

Fabric: 20D Nylon

CODE:OSMJ-010

- Removable Hood with Adjustable Opening
- Fully Seam Taped
- Chassis Level 1: Full Stretch Engineered Interior, Removable Powder Skirt with Snapback Feature and Spacer Mesh Padding at Shoulders
- Adjustable Cuff Tabs with Interior Stretch Cuffs and Thumb Holes
- Drawcord Adjustable Hem