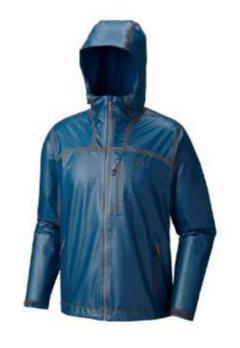

uffs and Thumb Holes
- Drawcord Adjustable Hem







CODE:OSMJ-011

• Fabric: 75D & Taslon







CODE:OSMJ-012













Fabric:Softshell







CODE:OSMJ-015

Fabric: 20D NYLON or 50D 100% polyester option





CODE:OSMJ-016





CODE:OSMJ-017





CODE:OSMJ-018





CODE:OSMJ-019





CODE:OSMJ-020





CODE:OSMJ-021







CODE:OSMJ-022







CODE:OSMJ-023

















CODE:OSMJ-026

- Material: Polyester, Spandex
- Thinsulate 100/80g insulation, Magma lining
  - Hyperdry: 10/10





CODE:OSMJ-027









CODE:OSMJ-028





CODE:OSMJ-029





CODE:OSMJ-030





Fabric: HydroBlock® Pro 100% Polyester Plain Weave







CODE:OSMJ-032









CODE:OSMJ-033





CODE:OSMJ-034





CODE:OSMJ-035





CODE:OSMJ-036







CODE:OSMJ-037





CODE:OSMJ-038







CODE:OSMJ-039









CODE:OSMJ-040







CODE:OSMJ-041







CODE:OSMJ-042









CODE:OSMJ-043



CODE:OSMJ-044









CODE:OSMJ-045





CODE:OSMJ-046





CODE:OSMJ-047





CODE:OSMJ-048









CODE:OSMJ-049
Fabric: HydroBlock® Pro 100% Polyester Plain
Weave





CODE:OSMJ-050









CODE:OSMJ-051





CODE:OSMJ-052









CODE:OSMJ-053









Fabric: HydroBlock® Pro 100%









Fabric: HydroBlock® Pro 100%





CODE:OSMJ-056

Fabric: HydroBlock® Pro 100%









CODE:OSMJ-056

Fabric: HydroBlock® Pro 100%









Fabric: Nylon









Fabric: Nylon









Fabric: Nylon