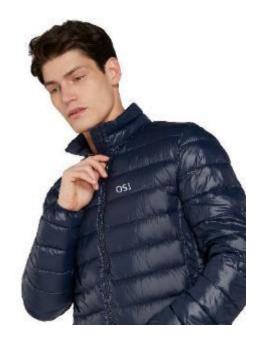

CODE:OSMJ-001

Fabric: HydroBlock®: Sport 100% Polyester Strong Weave

Insulation: High Loft Insulation 80gm Body,

60gm Sleeve & Hood

Center Back Length: 28"

CODE:OSMJ-002

Stretch Polyester Plain Weave 2L with GORE-TEX® Laminate and PFCecFree DWR