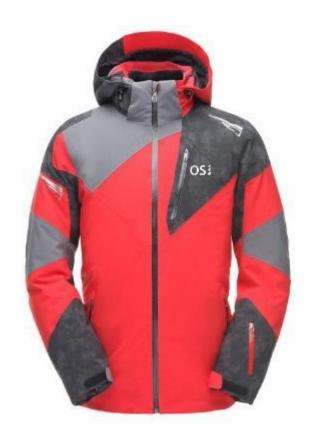

Wool-Like 2L with GORE-TEX® Laminate and PFCecFree DWR

3M™ Thinsulate™ Insulation with Extra Warmth (100g)

CODE:OSMJ-002A/B

Stretch Polyester Plain Weave 2L with GORE-TEX® Laminate and PFCecFree DWR

Wool-Like 2L with GORE-TEX® Laminate and PFCecFree DWR