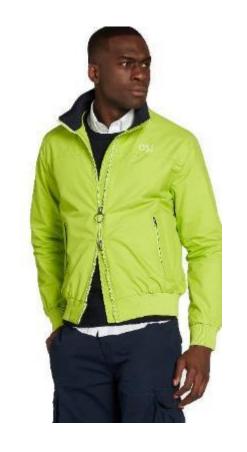

SMJ-021







CODE:OSMJ-022







CODE:OSMJ-023

















CODE:OSMJ-026

- Material: Polyester, Spandex
- Thinsulate 100/80g insulation, Magma lining
  - Hyperdry: 10/10





CODE:OSMJ-027









CODE:OSMJ-028





CODE:OSMJ-029





CODE:OSMJ-030





Fabric: HydroBlock® Pro 100% Polyester Plain Weave







CODE:OSMJ-032









CODE:OSMJ-033





CODE:OSMJ-034





CODE:OSMJ-035





CODE:OSMJ-036







CODE:OSMJ-037





CODE:OSMJ-038







CODE:OSMJ-039









CODE:OSMJ-040







CODE:OSMJ-041







CODE:OSMJ-042









CODE:OSMJ-043



CODE:OSMJ-044









CODE:OSMJ-045





CODE:OSMJ-046





CODE:OSMJ-047





CODE:OSMJ-048









CODE:OSMJ-049
Fabric: HydroBlock® Pro 100% Polyester Plain
Weave





CODE:OSMJ-050









CODE:OSMJ-051





CODE:OSMJ-052









CODE:OSMJ-053









Fabric: HydroBlock® Pro 100%









Fabric: HydroBlock® Pro 100%





CODE:OSMJ-056

Fabric: HydroBlock® Pro 100%









CODE:OSMJ-056

Fabric: HydroBlock® Pro 100%









Fabric: Nylon









Fabric: Nylon









Fabric: Nylon