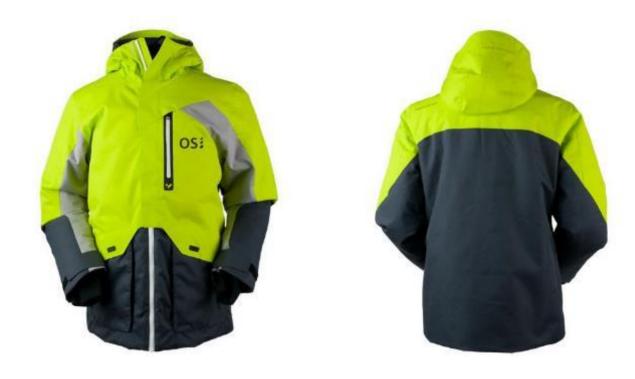

CODE:OSMJ-001

Fabric: HydroBlock®: Sport 100% Polyester Strong Weave

Insulation: High Loft Insulation 80gm Body,

60gm Sleeve & Hood

Center Back Length: 28"

CODE:OSMJ-002

Stretch Polyester Plain Weave 2L with GORE-TEX® Laminate and PFCecFree DWR