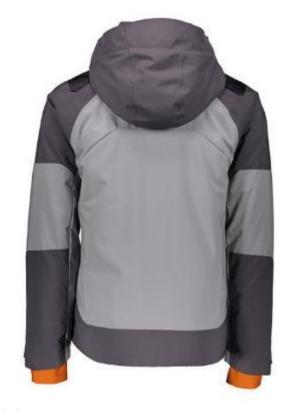

CODE:OSMJ-001

Fabric: HydroBlock®: Sport 100% Polyester Strong Weave

Insulation: High Loft Insulation 80gm Body,

60gm Sleeve & Hood

Center Back Length: 28"

CODE:OSMJ-002

Stretch Polyester Plain Weave 2L with GORE-TEX® Laminate and PFCecFree DWR