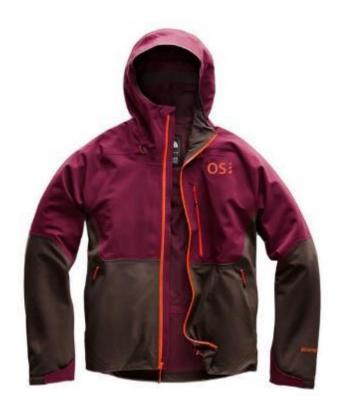

CODE:OSMJ-001

Fabric: HydroBlock®: Sport 100% Polyester Strong Weave

Insulation: High Loft Insulation 80gm Body,

60gm Sleeve & Hood

Center Back Length: 28"

CODE:OSMJ-002

Stretch Polyester Plain Weave 2L with GORE-TEX® Laminate and PFCecFree DWR