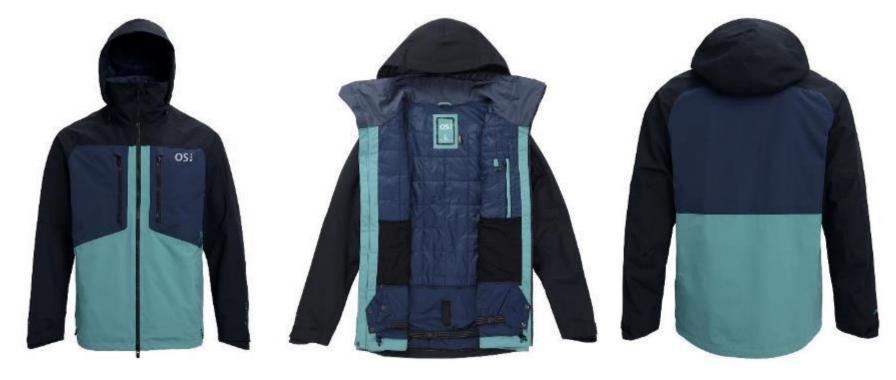

CODE:OSMJ-010

- Removable Hood with Adjustable Opening
- Fully Seam Taped
- Chassis Level 1: Full Stretch Engineered Interior, Removable Powder Skirt with Snapback Feature and Spacer Mesh Padding at Shoulders
- Adjustable Cuff Tabs with Interior Stretch Cuffs and Thumb Holes
- Drawcord Adjustable Hem







CODE:OSMJ-011

• Fabric: 75D & Taslon







CODE:OSMJ-012













Fabric:Softshell







CODE:OSMJ-015

Fabric: 20D NYLON or 50D 100% polyester option





CODE:OSMJ-016





CODE:OSMJ-017





CODE:OSMJ-018





CODE:OSMJ-019





CODE:OSMJ-020





CODE:OSMJ-021







CODE:OSMJ-022







CODE:OSMJ-023

















CODE:OSMJ-026

- Material: Polyester, Spandex
- Thinsulate 100/80g insulation, Magma lining
  - Hyperdry: 10/10





CODE:OSMJ-027









CODE:OSMJ-028





CODE:OSMJ-029





CODE:OSMJ-030





Fabric: HydroBlock® Pro 100% Polyester Plain Weave







CODE:OSMJ-032









CODE:OSMJ-033





CODE:OSMJ-034





CODE:OSMJ-035





CODE:OSMJ-036







CODE:OSMJ-037





CODE:OSMJ-038







CODE:OSMJ-039









CODE:OSMJ-040







CODE:OSMJ-041







CODE:OSMJ-042









CODE:OSMJ-043



CODE:OSMJ-044









CODE:OSMJ-045





CODE:OSMJ-046





CODE:OSMJ-047





CODE:OSMJ-048









CODE:OSMJ-049
Fabric: HydroBlock® Pro 100% Polyester Plain
Weave





CODE:OSMJ-050









CODE:OSMJ-051





CODE:OSMJ-052









CODE:OSMJ-053









Fabric: HydroBlock® Pro 100%









Fabric: HydroBlock® Pro 100%





CODE:OSMJ-056

Fabric: HydroBlock® Pro 100%









CODE:OSMJ-056

Fabric: HydroBlock® Pro 100%









Fabric: Nylon