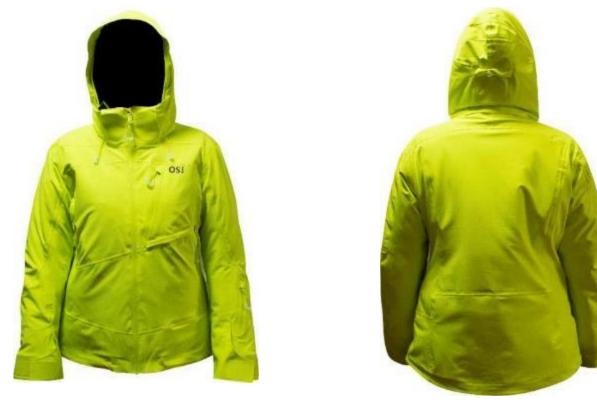

40g Hood Warmer Thermal Rating

CODE:OSMJ-008

Fabric: 20D Nylon Coating

CODE:OSMJ-009

Fabric: 20D Nylon

CODE:OSMJ-010

- Removable Hood with Adjustable Opening
- Fully Seam Taped
- Chassis Level 1: Full Stretch Engineered Interior, Removable Powder Skirt with Snapback Feature and Spacer Mesh Padding at Shoulders
- Adjustable Cuff Tabs with Interior Stretch Cuffs and Thumb Holes
- Drawcord Adjustable Hem