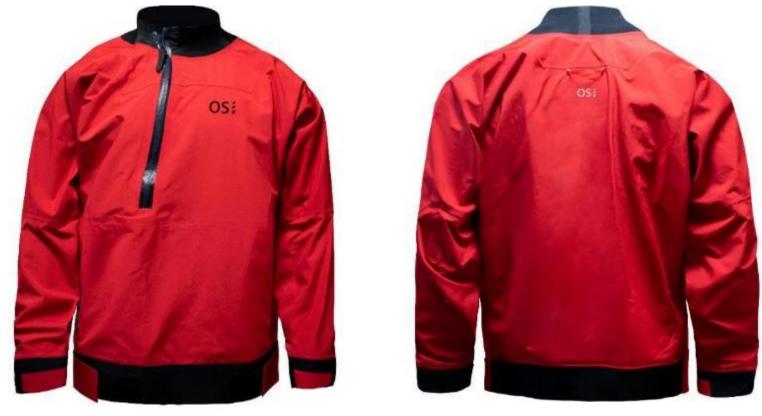

Fabric: 20D NYLON or 50D 100% polyester option





CODE:OSMJ-016





CODE:OSMJ-017





CODE:OSMJ-018





CODE:OSMJ-019





CODE:OSMJ-020





CODE:OSMJ-021







CODE:OSMJ-022







CODE:OSMJ-023

















CODE:OSMJ-026

- Material: Polyester, Spandex
- Thinsulate 100/80g insulation, Magma lining
  - Hyperdry: 10/10





CODE:OSMJ-027









CODE:OSMJ-028





CODE:OSMJ-029





CODE:OSMJ-030





Fabric: HydroBlock® Pro 100% Polyester Plain Weave







CODE:OSMJ-032









CODE:OSMJ-033





CODE:OSMJ-034





CODE:OSMJ-035





CODE:OSMJ-036







CODE:OSMJ-037





CODE:OSMJ-038







CODE:OSMJ-039









CODE:OSMJ-040







CODE:OSMJ-041







CODE:OSMJ-042









CODE:OSMJ-043



CODE:OSMJ-044









CODE:OSMJ-045





CODE:OSMJ-046





CODE:OSMJ-047





CODE:OSMJ-048









CODE:OSMJ-049
Fabric: HydroBlock® Pro 100% Polyester Plain
Weave





CODE:OSMJ-050









CODE:OSMJ-051





CODE:OSMJ-052









CODE:OSMJ-053









Fabric: HydroBlock® Pro 100%









Fabric: HydroBlock® Pro 100%





CODE:OSMJ-056

Fabric: HydroBlock® Pro 100%









CODE:OSMJ-056

Fabric: HydroBlock® Pro 100%









Fabric: Nylon









Fabric: Nylon









Fabric: Nylon