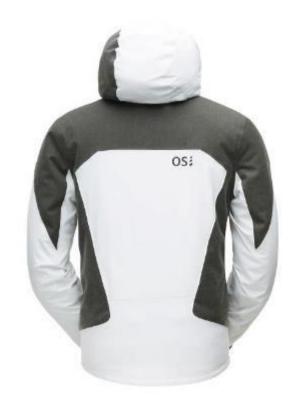

CODE:OSMJ-001

Fabric: HydroBlock®: Sport 100% Polyester Strong Weave

Insulation: High Loft Insulation 80gm Body,

60gm Sleeve & Hood

Center Back Length: 28"

CODE:OSMJ-002

Stretch Polyester Plain Weave 2L with GORE-TEX® Laminate and PFCecFree DWR