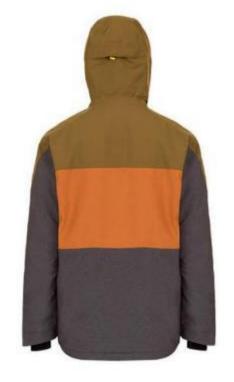

| LINING: PES 100%

| LINING INSERT: PES 100%

| PADDING: PES 100%

CODE:OSMJ-006

Regular Fit

Fabric: 100% Polyester - Dobby, Melange

Hyperdry: 10/10

Firewall: THINSULATE 80/60GR, MAGMA LINING