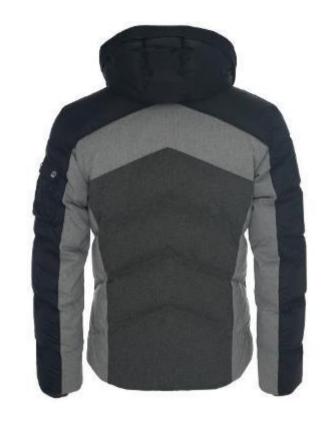

Wool-Like 2L with GORE-TEX® Laminate and PFCecFree DWR

3M™ Thinsulate™ Insulation with Extra Warmth (100g)

CODE:OSMJ-002A/B

Stretch Polyester Plain Weave 2L with GORE-TEX® Laminate and PFCecFree DWR

Wool-Like 2L with GORE-TEX® Laminate and PFCecFree DWR