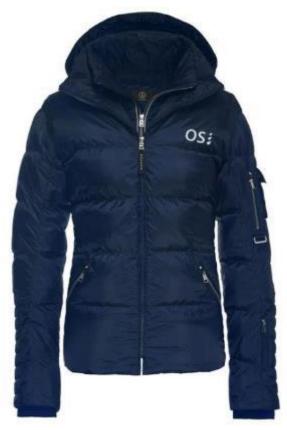

CODE:OSMJ-001

Fabric: HydroBlock®: Sport 100% Polyester Strong Weave

Insulation: High Loft Insulation 80gm Body,

60gm Sleeve & Hood

Center Back Length: 28"

CODE:OSMJ-002

Stretch Polyester Plain Weave 2L with GORE-TEX® Laminate and PFCecFree DWR