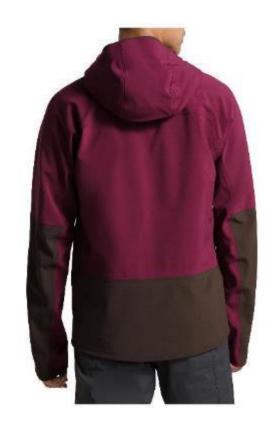

CODE:OSMJ-001

Fabric: HydroBlock®: Sport 100% Polyester Strong Weave

Insulation: High Loft Insulation 80gm Body,

60gm Sleeve & Hood

Center Back Length: 28"

CODE:OSMJ-002

Stretch Polyester Plain Weave 2L with GORE-TEX® Laminate and PFCecFree DWR