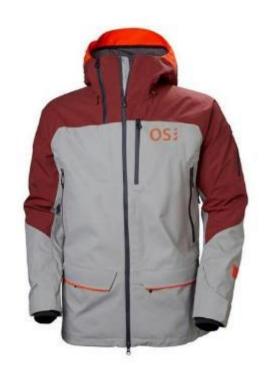

CODE:OSMJ-011

• Fabric: 75D & Taslon

CODE:OSMJ-012

Fabric:Softshell

CODE:OSMJ-015

Fabric: 20D NYLON or 50D 100% polyester option

CODE:OSMJ-016

CODE:OSMJ-017