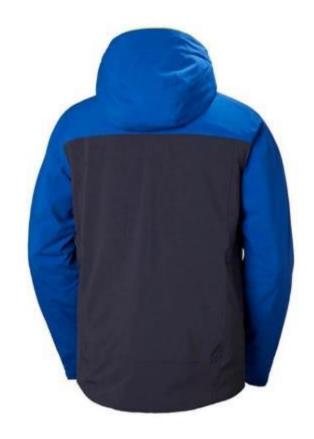

CODE:OSMJ-001

Fabric: HydroBlock®: Sport 100% Polyester Strong Weave

Insulation: High Loft Insulation 80gm Body,

60gm Sleeve & Hood

Center Back Length: 28"

CODE:OSMJ-002

Stretch Polyester Plain Weave 2L with GORE-TEX® Laminate and PFCecFree DWR