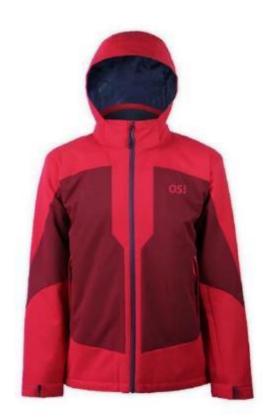

3M™ Thinsulate™ Insulation with Extra Warmth (100g)

CODE:OSMJ-003

Fabric: HydroBlock® Pro 100% Polyester Plain Weave 2-Way Stretch

Insulation: 100gm Body, 80gm Sleeve & Hood

Center Back Length: 29"

CODE:OSMJ-003A

Fabric: HydroBlock® Pro 100% Polyester Plain Weave 2-Way Stretch

Insulation: 100gm Body, 80gm Sleeve & Hood

Center Back Length: 29"

CODE:OSMJ-003

Fabric: HydroBlock® Pro 100% Polyester Plain Weave 2-Way Stretch