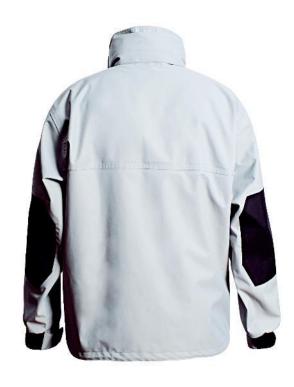

CODE:OSMJ-506

Functional classic 2-layer jacket for multipurpose use.

The waterproof fabric with taped seams, lined with a warm fleece in body, is breathable and has a soft high value hand feel. With a clean design, it's ideal for teams and event wear.