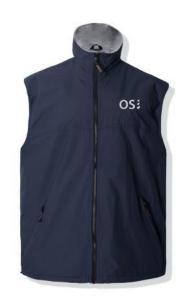

ood and hem cord lock;







CODE:OSMJ-504A

Breathable Wind & Water Resistant Softshell Fleece
Toggle Pulls to Sinch Bottom, Heavy Duty PVC/PU body

Lightweight Tricot/Poly Bottom Panel, Two handwarmer Pockets; Chest Pocket

Waterproof Zippers & Neoprene Cuffs, Push button internal hood and hem cord lock;





CODE:OSMJ-506

Functional classic 2-layer jacket for multipurpose use.

The waterproof fabric with taped seams, lined with a warm fleece in body, is breathable and has a soft high value hand feel. With a clean design, it's ideal for teams and event wear.







100% waterproof/breathable protection.

YKK water-resistant zippers.

3-point adjustable, tuck-away storm hood.

Anti-chafe chin guard, dual draw-cord adjustable bottom hem, adjustable cuffs and 2 top-load chest pockets.









CODE:OSMJ-501

Shell: 100% Polyester, fleece lined.

Lightweight and Warm: full zipper, lightweight, make you warm in cold weather.

2-layer showerproof and breathable fabric.

Two zipped side pockets and zipped inner pocket.









3-layer laminate for incredible waterproof and windproof protection and breathability Adjustable suspenders for a comfortable fit Elasticated waist for improved fit











Highly durable PVC/PU With backing tricot fabric –
this Core product really gives you value for your money!
EN 343 3,1 Waterproof Certified. Thickness 0.45mm.
Full-cut hood rolls up into collar. Hood with draw cord adjustment.
Front closure is double secure with zipper and Velcro







CODE:OSMJ-511

100% Polyester PONGEE, an environmentally friendly material,
Non-toxic, no smell