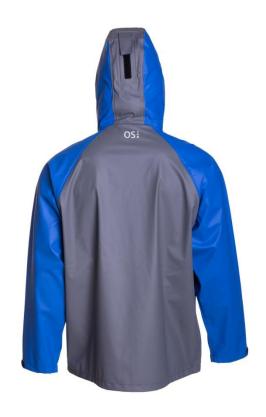

The sleeves and lower torso are constructed

with heavy-duty waterproof PVC over soft cotton fabric for protection against spray surf and splashes.

CODE:OSMJ-514

Built with medium-weight polyurethane-coated fleece lined fabric this hooded anorak moves and stretches with you as you work on deck while delivering full protection against rain, wind, and spray. An athletic cut and underarm gussets further enhance comfort and move