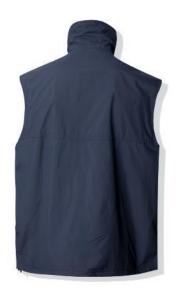

CODE:OSMJ-506

Functional classic 2-layer jacket for multipurpose use.

The waterproof fabric with taped seams, lined with a warm fleece in body, is breathable and has a soft high value hand feel. With a clean design, it's ideal for teams and event wear.