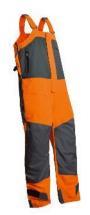

3-layer laminate for incredible waterproof and windproof protection and breathability Adjustable suspenders for a comfortable fit Elasticated waist for improved fit

Highly durable PVC/PU With backing tricot fabric –
this Core product really gives you value for your money!
EN 343 3,1 Waterproof Certified. Thickness 0.45mm.
Full-cut hood rolls up into collar. Hood with draw cord adjustment.
Front closure is double secure with zipper and Velcro