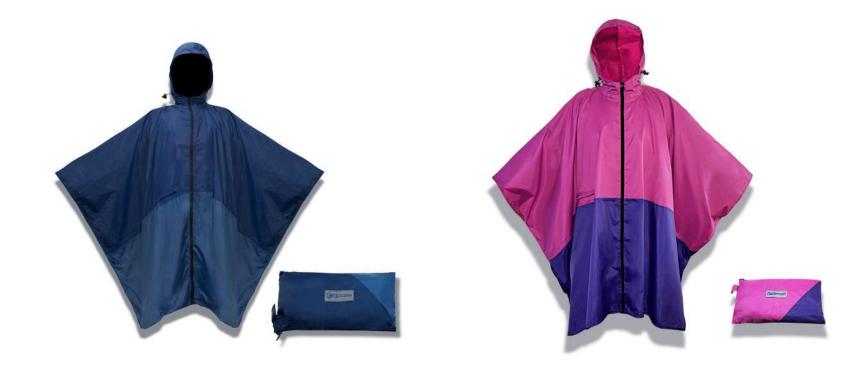

CODE:OSMJ-511

100% Polyester PONGEE, an environmentally friendly material,
Non-toxic, no smell, harmless. Durable, lightweight and tear resistant.

Strong waterproof backing with heat sealed seams - polyester fabric is soft to the touch yet completely waterproof.