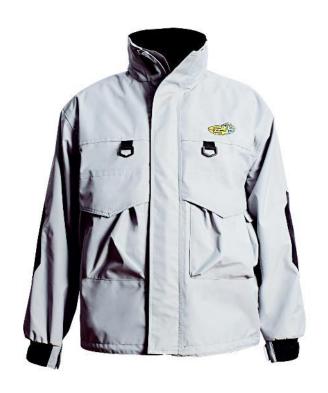

CODE:OSMJ-505

There are patches of retroreflective plastic material on the sleeves, shoulders, and on top of the hood, reflective details keep you visible in low light.

Adjustable shoulder strap, adjustable waist for a tailored fit and heat retention, velcro adjustable ankles to keep out rain and spray, two thigh pockets with water-deflecting closures to keep items safe.