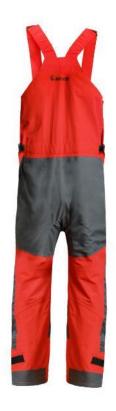

3-layer laminate for incredible waterproof and windproof protection and breathability Adjustable suspenders for a comfortable fit Elasticated waist for improved fit

Highly durable PVC/PU With backing tricot fabric –
this Core product really gives you value for your money!
EN 343 3,1 Waterproof Certified. Thickness 0.45mm.
Full-cut hood rolls up into collar. Hood with draw cord adjustment.
Front closure is double secure with zipper and Velcro