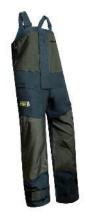

3-layer laminate for incredible waterproof and windproof protection and breathability Adjustable suspenders for a comfortable fit Elasticated waist for improved fit

Highly durable PVC/PU With backing tricot fabric –
this Core product really gives you value for your money!
EN 343 3,1 Waterproof Certified. Thickness 0.45mm.
Full-cut hood rolls up into collar. Hood with draw cord adjustment.
Front closure is double secure with zipper and Velcro