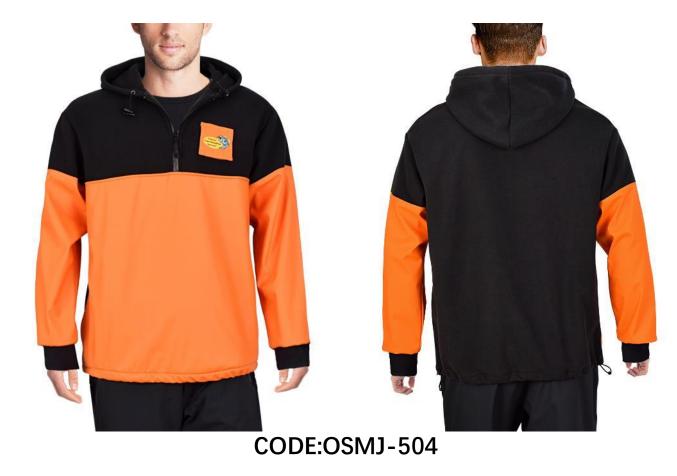

CODE:OSMJ-504A

Breathable Wind & Water Resistant Softshell Fleece
Toggle Pulls to Sinch Bottom, Heavy Duty PVC/PU body

Lightweight Tricot/Poly Bottom Panel, Two handwarmer Pockets; Chest Pocket

Waterproof Zippers & Neoprene Cuffs, Push button internal hood and hem cord lock;