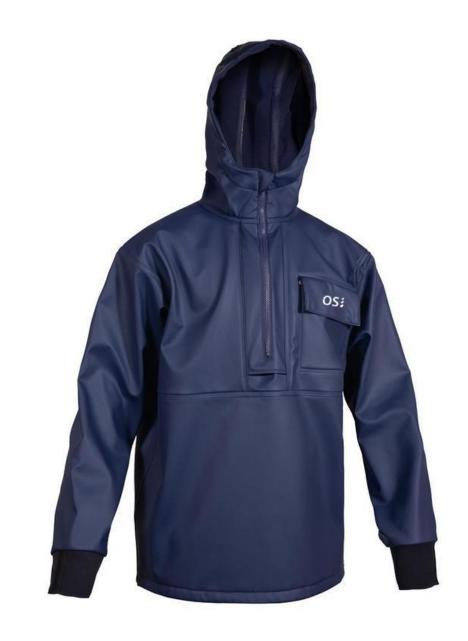

The sleeves and lower torso are constructed

with heavy-duty waterproof PVC over soft cotton fabric for protection against spray surf and splashes.

CODE:OSMJ-514

Built with medium-weight polyurethane-coated fleece lined fabric this hooded anorak moves and stretches with you as you work on deck while delivering full protection against rain, wind, and spray. An athletic cut and underarm gussets further enhance comfort and move

this hooded anorak moves and stretches with you as you work on deck while delivering full protection against rain, wind, and spray. An athletic cut and underarm gussets further enhance comfort and move