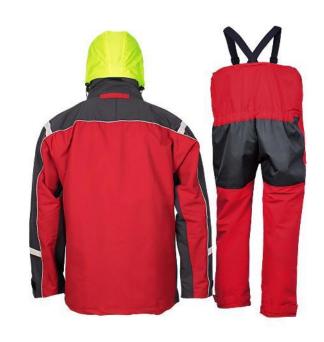

CODE:OSMJ-505

There are patches of retroreflective plastic material on the sleeves, shoulders, and on top of the hood, reflective details keep you visible in low light.

Adjustable shoulder strap, adjustable waist for a tailored fit and heat retention, velcro adjustable ankles to keep out rain and spray, two thigh pockets with water-deflecting closures to keep items safe.

Nylon outer Seratex shell;

All zippers are nylon YKK-brand and all have pull tabs on them.

Polyester eyelet lining; Heavy duty 2-way nylon zip protected by double storm flap;

Fleece lined hand warmer pockets;

There is a white patch to write your name into the jacket on the inside.

Fully lined hi-vis hood with 2-way adjustment system for comfort.

Adjustable waist. Inside pocket.

Pocket hand warmers. Hood. High Collar lined.