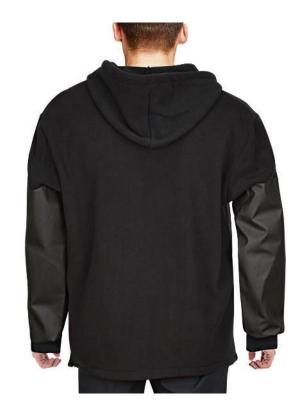

The sleeves and lower torso are constructed

with heavy-duty waterproof PVC over soft cotton fabric for protection against spray surf and splashes.

CODE:OSMJ-514

Built with medium-weight polyurethane-coated fleece lined fabric this hooded anorak moves and stretches with you as you work on deck while delivering full protection against rain, wind, and spray. An athletic cut and underarm gussets further enhance comfort and move