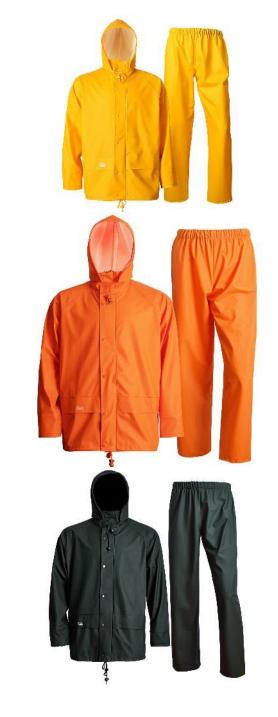

CODE:OSWJ-105

- 540 g/m2 PVC-coated cotton fabric
- Drawstring adjustable hood
- Hidden button closure
- Double-button storm flap
- Polyurethane reinforced cuffs
- Low temperature resistant

CODE:OSWJ-106

- PVC coated 65% polyester / 35% cottonblend
- PVC coating is specially designed to resist oils and to maintain flexibility in extremely cold temperatures
- Active fit

Built with medium-weight polyurethane-coated fleece lined fabric