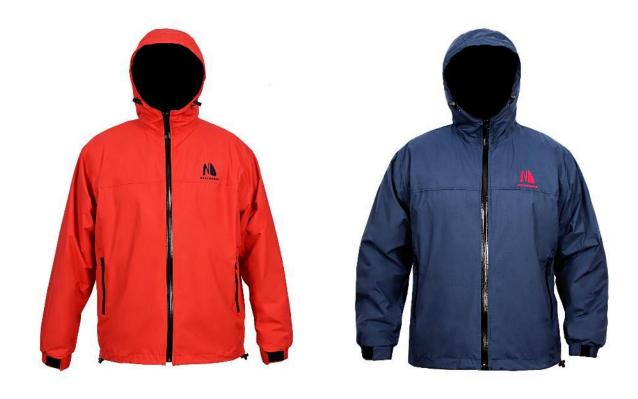

CODE:OSMJ-506

Functional classic 2-layer jacket for multipurpose use.

The waterproof fabric with taped seams, lined with a warm fleece in body, is breathable and has a soft high value hand feel. With a clean design, it's ideal for teams and event wear.