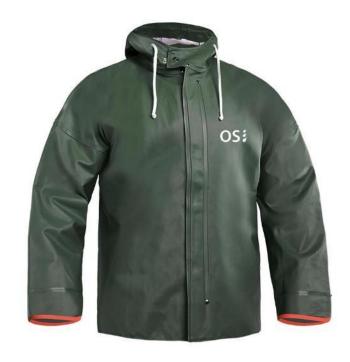

CODE:OSMJ-506

Functional classic 2-layer jacket for multipurpose use.

The waterproof fabric with taped seams, lined with a warm fleece in body, is breathable and has a soft high value hand feel. With a clean design, it's ideal for teams and event wear.