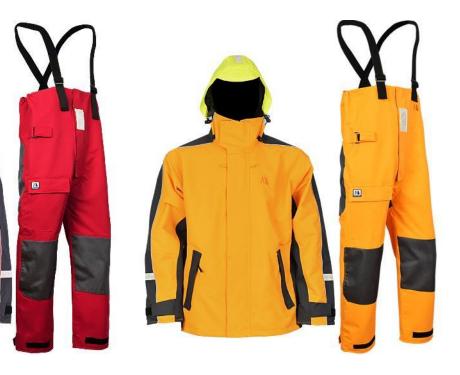

CODE:OSMJ-505

There are patches of retroreflective plastic material on the sleeves, shoulders, and on top of the hood, reflective details keep you visible in low light.

Adjustable shoulder strap, adjustable waist for a tailored fit and heat retention, velcro adjustable ankles to keep out rain and spray, two thigh pockets with water-deflecting closures to keep items safe.

Nylon outer Seratex shell;

All zippers are nylon YKK-brand and all have pull tabs on them.

Polyester eyelet lining; Heavy duty 2-way nylon zip protected by double storm flap;

Fleece lined hand warmer pockets;

There is a white patch to write your name into the jacket on the inside.

Fully lined hi-vis hood with 2-way adjustment system for comfort.

Adjustable waist. Inside pocket.

Pocket hand warmers. Hood. High Collar lined.