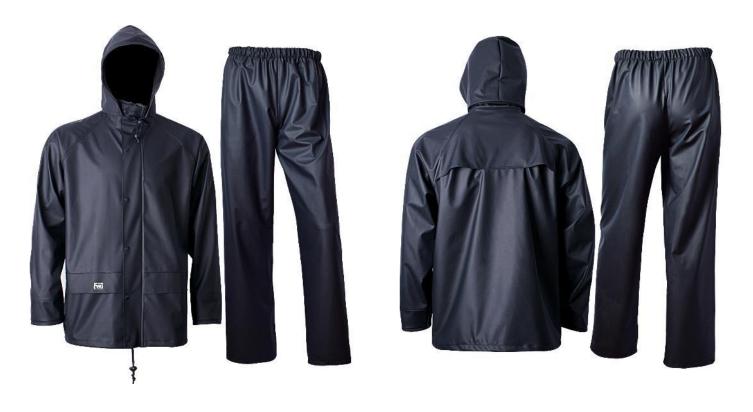

CODE:OSWJ-105

- 540 g/m2 PVC-coated cotton fabric
- Drawstring adjustable hood
- Hidden button closure
- Double-button storm flap
- Polyurethane reinforced cuffs
- Low temperature resistant

CODE:OSWJ-106

- PVC coated 65% polyester / 35% cottonblend
- PVC coating is specially designed to resist oils and to maintain flexibility in extremely cold temperatures
- Active fit

Built with medium-weight polyurethane-coated fleece lined fabric