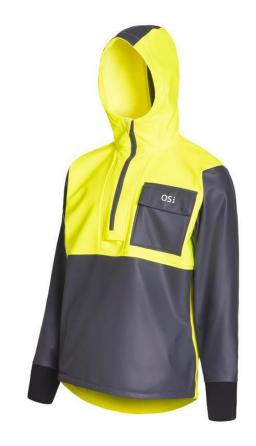

The sleeves and lower torso are constructed

with heavy-duty waterproof PVC over soft cotton fabric for protection against spray surf and splashes.

CODE:OSMJ-514

Built with medium-weight polyurethane-coated fleece lined fabric this hooded anorak moves and stretches with you as you work on deck while delivering full protection against rain, wind, and spray. An athletic cut and underarm gussets further enhance comfort and move