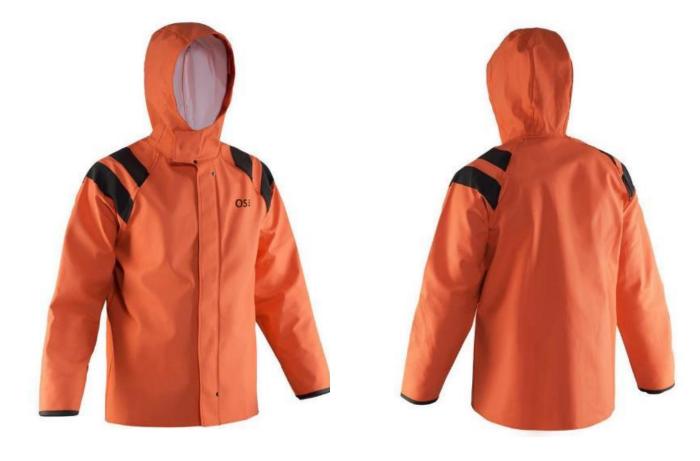

The sleeves and lower torso are constructed

with heavy-duty waterproof PVC over soft cotton fabric for protection against spray surf and splashes.

CODE:OSMJ-514

Built with medium-weight polyurethane-coated fleece lined fabric this hooded anorak moves and stretches with you as you work on deck while delivering full protection against rain, wind, and spray. An athletic cut and underarm gussets further enhance comfort and move

CODE:OSWJ-105

- 540 g/m2 PVC-coated cotton fabric
- Drawstring adjustable hood
- Hidden button closure
- Double-button storm flap
- Polyurethane reinforced cuffs
- Low temperature resistant

CODE:OSWJ-106