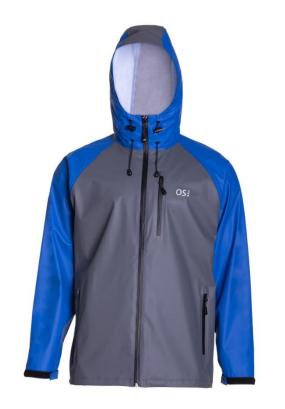

100% waterproof/breathable protection.

YKK water-resistant zippers.

3-point adjustable, tuck-away storm hood.

Anti-chafe chin guard, dual draw-cord adjustable bottom hem, adjustable cuffs and 2 top-load chest pockets.