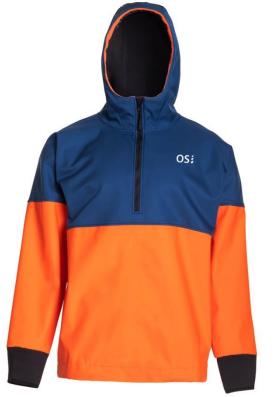

The sleeves and lower torso are constructed

with heavy-duty waterproof PVC over soft cotton fabric for protection against spray surf and splashes.

CODE:OSMJ-514

Built with medium-weight polyurethane-coated fleece lined fabric this hooded anorak moves and stretches with you as you work on deck while delivering full protection against rain, wind, and spray. An athletic cut and underarm gussets further enhance comfort and move