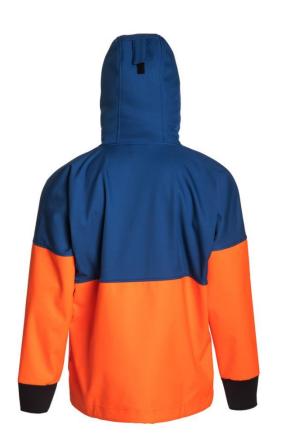

The sleeves and lower torso are constructed

with heavy-duty waterproof PVC over soft cotton fabric for protection against spray surf and splashes.

CODE:OSMJ-514

Built with medium-weight polyurethane-coated fleece lined fabric this hooded anorak moves and stretches with you as you work on deck while delivering full protection against rain, wind, and spray. An athletic cut and underarm gussets further enhance comfort and move