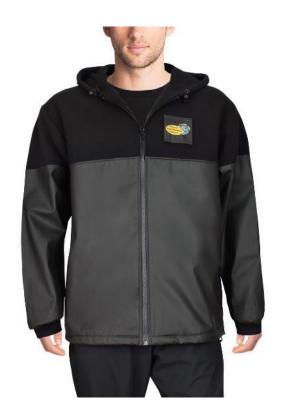

keep items safe.







Nylon outer Seratex shell;

All zippers are nylon YKK-brand and all have pull tabs on them.

Polyester eyelet lining; Heavy duty 2-way nylon zip protected by double storm flap;

Fleece lined hand warmer pockets;

There is a white patch to write your name into the jacket on the inside.





Fully lined hi-vis hood with 2-way adjustment system for comfort.

Adjustable waist. Inside pocket.

Pocket hand warmers. Hood. High Collar lined.

Adjustable cuffs with Neoprene inner seals for watertight comfort.





Breathable Wind & Water Resistant Softshell Fleece Toggle Pulls to Sinch Bottom, Heavy Duty PVC/PU body

Lightweight Tricot/Poly Bottom Panel, Two handwarmer Pockets; Chest Pocket Waterproof Zippers & Neoprene Cuffs, Push button internal hood and hem cord lock;







CODE:OSMJ-504A

Breathable Wind & Water Resistant Softshell Fleece
Toggle Pulls to Sinch Bottom, Heavy Duty PVC/PU body

Lightweight Tricot/Poly Bottom Panel, Two handwarmer Pockets; Chest Pocket

Waterproof Zippers & Neoprene Cuffs, Push button internal hood and hem cord lock;





CODE:OSMJ-506

Functional classic 2-layer jacket for multipurpose use.

The waterproof fabric with taped seams, lined with a warm fleece in body, is breathable and has a soft high value hand feel. With a clean design, it's ideal for teams and event wear.







100% waterproof/breathable protection.

YKK water-resistant zippers.

3-point adjustable, tuck-away storm hood.

Anti-chafe chin guard, dual draw-cord adjustable bottom hem, adjustable cuffs and 2 top-load chest pockets.









CODE:OSMJ-501

Shell