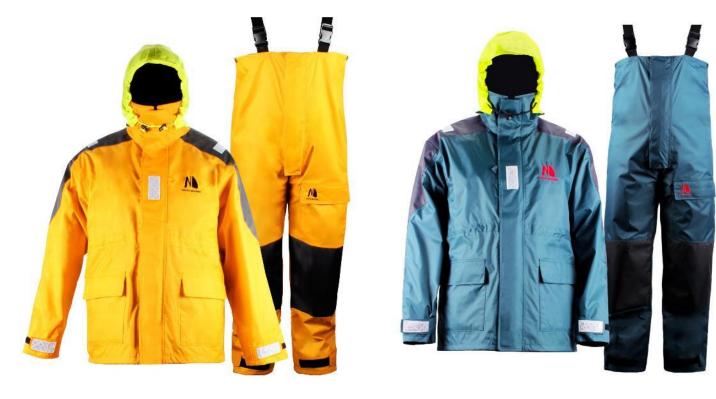

CODE:OSMJ-505

There are patches of retroreflective plastic material on the sleeves, shoulders, and on top of the hood, reflective details keep you visible in low light.

Adjustable shoulder strap, adjustable waist for a tailored fit and heat retention, velcro adjustable ankles to keep out rain and spray, two thigh pockets with water-deflecting closures to keep items safe.

Nylon outer Seratex shell;

All zippers are nylon YKK-brand and all have pull tabs on them.

Polyester eyelet lining; Heavy duty 2-way nylon zip protected by double storm flap;

Fleece lined hand warmer pockets;

There is a white patch to write your name into the jacket on the inside.

Fully lined hi-vis hood with 2-way adjustment system for comfort.

Adjustable waist. Inside pocket.

Pocket hand warmers. Hood. High Collar lined.