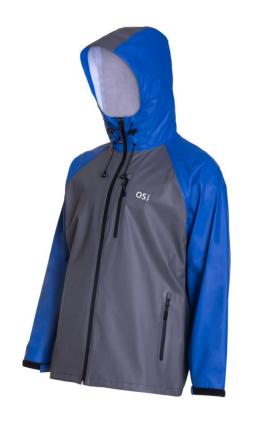

100% waterproof/breathable protection.

YKK water-resistant zippers.

3-point adjustable, tuck-away storm hood.

Anti-chafe chin guard, dual draw-cord adjustable bottom hem, adjustable cuffs and 2 top-load chest pockets.