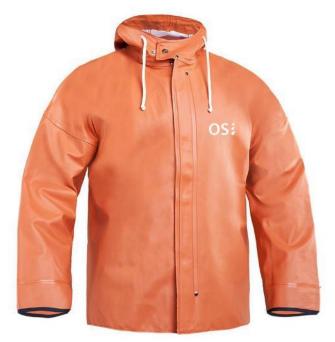

CODE:OSMJ-511

100% Polyester PONGEE, an environmentally friendly material,
Non-toxic, no smell, harmless. Durable, lightweight and tear resistant.

Strong waterproof backing with heat sealed seams - polyester fabric is soft to the touch yet completely waterproof.