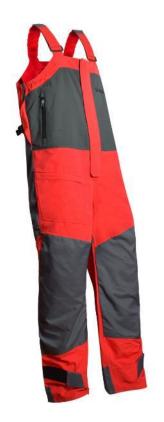

3-layer laminate for incredible waterproof and windproof protection and breathability Adjustable suspenders for a comfortable fit Elasticated waist for improved fit

Highly durable PVC/PU With backing tricot fabric –
this Core product really gives you value for your money!
EN 343 3,1 Waterproof Certified. Thickness 0.45mm.
Full-cut hood rolls up into collar. Hood with draw cord adjustment.
Front closure is double secure with zipper and Velcro