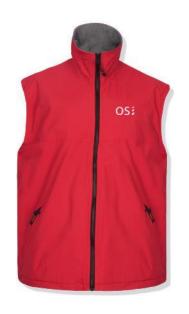

d and hem cord lock;







CODE:OSMJ-504A

Breathable Wind & Water Resistant Softshell Fleece
Toggle Pulls to Sinch Bottom, Heavy Duty PVC/PU body

Lightweight Tricot/Poly Bottom Panel, Two handwarmer Pockets; Chest Pocket

Waterproof Zippers & Neoprene Cuffs, Push button internal hood and hem cord lock;





CODE:OSMJ-506

Functional classic 2-layer jacket for multipurpose use.

The waterproof fabric with taped seams, lined with a warm fleece in body, is breathable and has a soft high value hand feel. With a clean design, it's ideal for teams and event wear.







100% waterproof/breathable protection.

YKK water-resistant zippers.

3-point adjustable, tuck-away storm hood.

Anti-chafe chin guard, dual draw-cord adjustable bottom hem, adjustable cuffs and 2 top-load chest pockets.









CODE:OSMJ-501

Shell: 100% Polyester, fleece lined.

Lightweight and Warm: full zipper, lightweight, make you warm in cold weather.

2-layer showerproof and breathable fabric.

Two zipped side pockets and zipped inner pocket.









3-layer laminate for incredible waterproof and windproof protection and breathability Adjustable suspenders for a comfortable fit Elasticated waist for improved fit











Highly durable PVC/PU With backing tricot fabric –
this Core product really gives you value for your money!
EN 343 3,1 Waterproof Certified. Thickness 0.45mm.
Full-cut hood rolls up into collar. Hood with draw cord adjustment.
Front closure is double secure with zipper and Velcro







CODE:OSMJ-511

100% Polyester PONGEE, an environmentally friendly material,
Non-toxic, no smell,