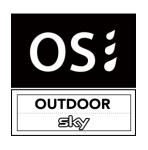

The sleeves and lower torso are constructed

with heavy-duty waterproof PVC over soft cotton fabric for protection against spray surf and splashes.

CODE:OSMJ-514

Built with medium-weight polyurethane-coated fleece lined fabric this hooded anorak moves and stretches with you as you work on deck while delivering full protection against rain, wind, and spray. An athletic cut and underarm gussets further enhance comfort and move

CODE:OSWJ-105

- 540 g/m2 PVC-coated cotton fabric
- Drawstring adjustable hood
- Hidden button closure
- Double-button storm flap
- Polyurethane reinforced cuffs
- Low temperature resistant

CODE:OSWJ-106

- PVC coated 65% polyester / 35% cottonblend
- PVC coating is specially designed to resist oils and to maintain flexibility in extremely cold temperatures
- Active fit

Built with medium-weight polyurethane-coated fleece lined fabric

this hooded anorak moves and stretches with you as you work on deck while delivering full protection against rain, wind, and spray. An athletic cut and underarm gussets further enhance comfort and move