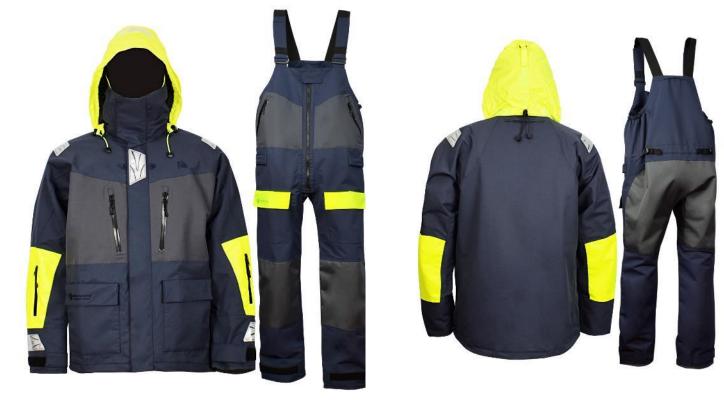

100% waterproof/breathable protection.

YKK water-resistant zippers.

3-point adjustable, tuck-away storm hood.

Anti-chafe chin guard, dual draw-cord adjustable bottom hem, adjustable cuffs and 2 top-load chest pockets.