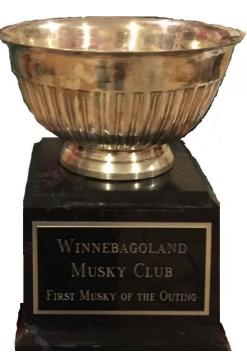

You may fish any of the three lakes mentioned above beginning 12:00am May 14th and ending 11:59pm May 15th. All muskies are on a Catch and Release Safely Basis. To be eligible to have vour name forever etched on the "FIRST MUSKY OF THE OUTING CUP" vou must call or text your catch data immediately upon release of your musky (Length to 1/4", Time and Member name). This immediacy rule is used on outings only to identify the member who wins this honor "FIRST MUSKY OF THE OUTING CUP", a highly honored award of the Winnebagoland Musky Club. To win this award you must be a member and the fish must be 34 inches or more. This length is for measuring purposes only and not a DNR legal size limit.