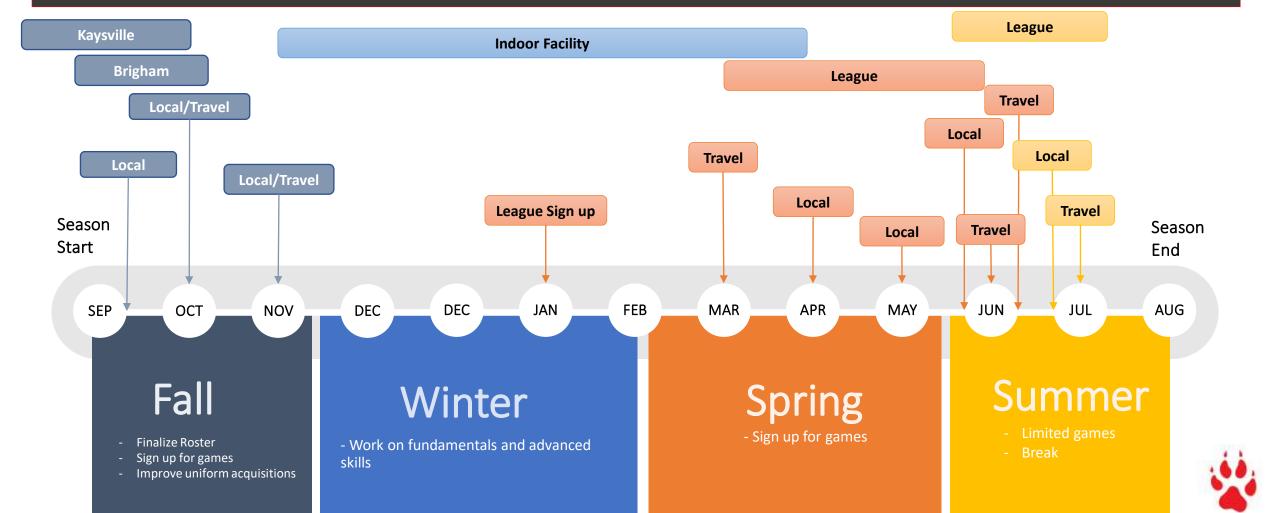

### Fall League

#### Kaysville

- Register July 1st for Fall Leagues. Teams play 7 league games leading to a single elimination tournament.
  - 12U Fall League: Begins August, games played Monday evenings
  - 14U Fall League: Begins August, games played Wednesday evenings

#### Brigham City

- All games will be played on Saturdays for 12u,14u, and 16u teams, for 10u teams games will be Tuesdays.
- Format: 10 game guarantee 5 weeks (double headers)
  - Dates: Tuesdays, starting September through October for 10u
  - Dates: Saturdays, starting September through October for 12u,14u, and 16u

If you play two leagues ---- one league replaces a tournament

#### Fall Tournaments

- Mix of local and a few travel tournaments
- Local
  - North of Spanish Fork up to Tremonton
  - Less then or equal to 1.5 hours away
- Travel
  - Mesquite, NV to Boise, ID
  - Recommend warmer locations
  - Over 1.5 hours away

#### Winter

• Indoor Facility in Layton or Ogden

### Spring League

Clinton League

#### **Spring Tournaments**

- Mix of local and a few travel tournaments
- Local
  - North of Spanish Fork up to Tremonton
- Travel
  - Recommend traveling north or in higher altitudes
  - Idaho
  - Wyoming
  - Early tournament
    - Saint George or Mesquite

#### Summer

- League
  - Maybe if Logan does a league
  - USSA Clinton League
- Tournaments
  - Maybe one local and one travel
- Take a break
  - July