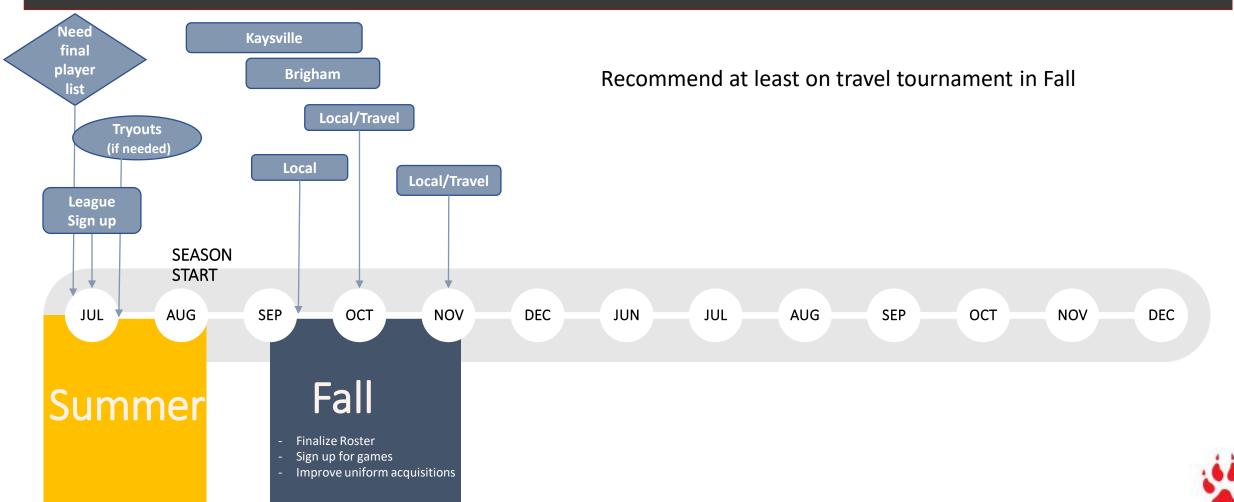

## Final Player List

Need to know by July if you plan on returning to the team

### Fall League

#### Kaysville

- Register July 1st for Fall Leagues. Teams play 7 league games leading to a single elimination tournament.
  - 12U Fall League: Begins August, games played Monday evenings
  - 14U Fall League: Begins August, games played Wednesday evenings

#### Brigham City

- All games will be played on Saturdays for 12u,14u, and 16u teams, for 10u teams games will be Tuesdays.
- Format: 10 game guarantee 5 weeks (double headers)
  - Dates: Tuesdays, starting September through October for 10u
  - Dates: Saturdays, starting September through October for 12u,14u, and 16u

If you play two leagues ---- one league replaces a tournament

#### Fall Tournaments

- Mix of local and a few travel tournaments
- Local
  - North of Spanish Fork up to Tremonton
  - Less then or equal to 1.5 hours away
- Travel
  - Mesquite, NV to Boise, ID
  - Recommend warmer locations
  - Over 1.5 hours away