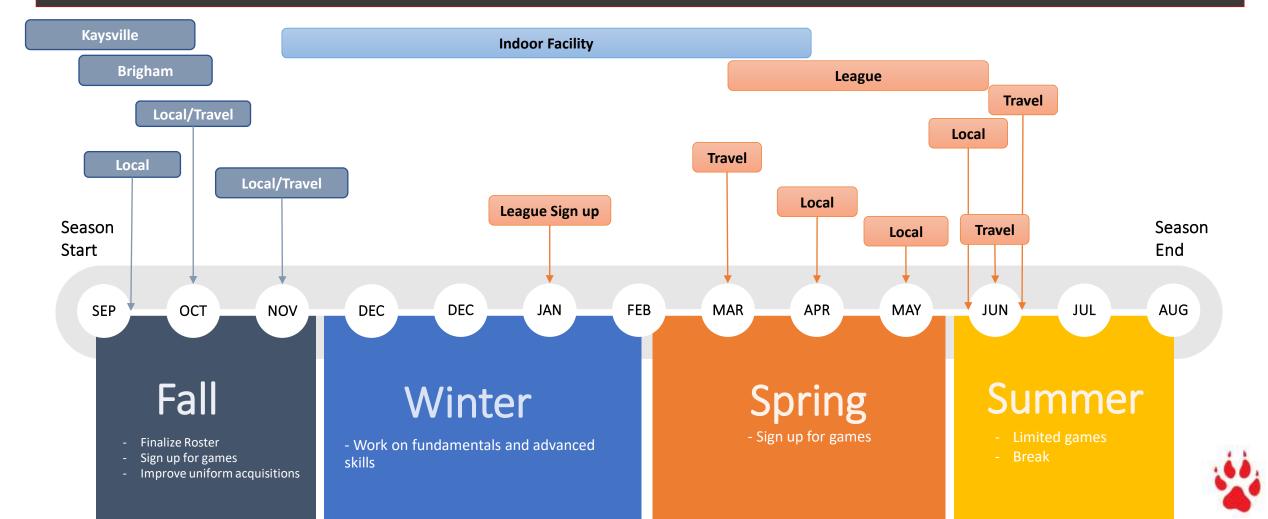

### Fall League

#### Kaysville

- Register July 1st for Fall Leagues. Teams play 7 league games leading to a single elimination tournament.
  - 12U Fall League: Begins August, games played Monday evenings
  - 14U Fall League: Begins August, games played Wednesday evenings

#### Brigham City

- All games will be played on Saturdays for 12u,14u, and 16u teams, for 10u teams games will be Tuesdays.
- Format: 10 game guarantee 5 weeks (double headers)
  - Dates: Tuesdays, starting September through October for 10u
  - Dates: Saturdays, starting September through October for 12u,14u, and 16u

If you play two leagues ---- one league replaces a tournament

#### Fall Tournaments

- Mix of local and a few travel tournaments
- Local
  - North of Spanish Fork up to Tremonton
  - Less then or equal to 1.5 hours away
- Travel
  - Mesquite, NV to Boise, ID
  - Recommend warmer locations
  - Over 1.5 hours away

#### Winter

• Indoor Facility in Layton or Ogden

### Spring League

Clinton League

#### **Spring Tournaments**

- Mix of local and a few travel tournaments
- Local
  - North of Spanish Fork up to Tremonton
- Travel
  - Recommend traveling north or in higher altitudes
  - Idaho
  - Wyoming
  - Early tournament
    - Saint George or Mesquite

#### Summer

- League
  - Maybe if Logan does a league
  - USSA Clinton League
- Tournaments
  - Maybe one local and one travel
- Take a break
  - July