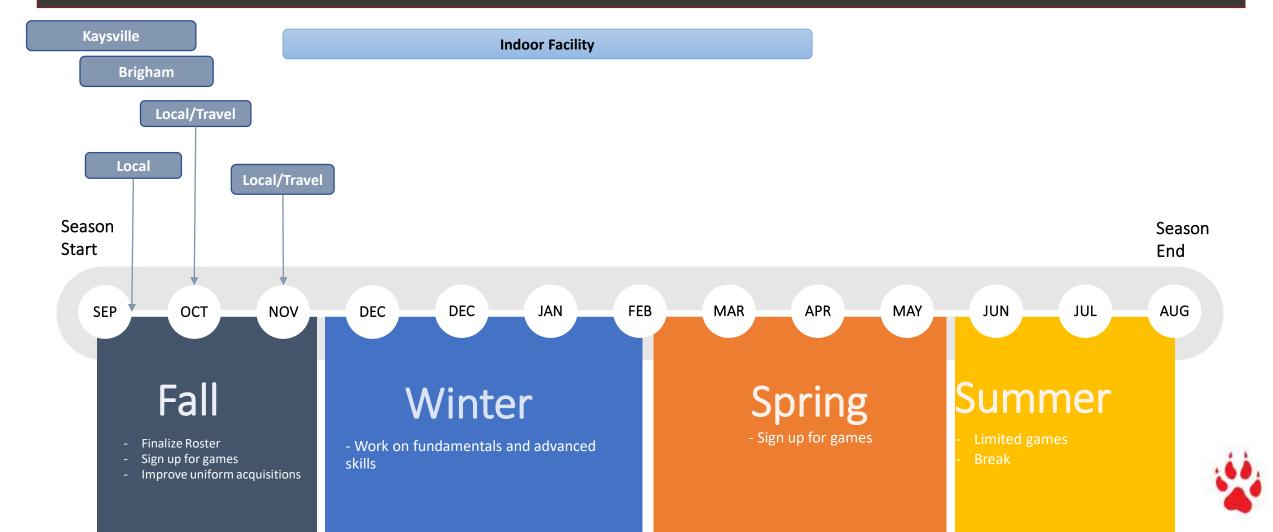

### Fall League

#### Kaysville

- Register July 1st for Fall Leagues. Teams play 7 league games leading to a single elimination tournament.
  - 12U Fall League: Begins August, games played Monday evenings
  - 14U Fall League: Begins August, games played Wednesday evenings

#### Brigham City

- All games will be played on Saturdays for 12u,14u, and 16u teams, for 10u teams games will be Tuesdays.
- Format: 10 game guarantee 5 weeks (double headers)
  - Dates: Tuesdays, starting September through October for 10u
  - Dates: Saturdays, starting September through October for 12u,14u, and 16u

If you play two leagues ---- one league replaces a tournament

#### Fall Tournaments

- Mix of local and a few travel tournaments
- Local
  - North of Spanish Fork up to Tremonton
  - Less then or equal to 1.5 hours away
- Travel
  - Mesquite, NV to Boise, ID
  - Recommend warmer locations
  - Over 1.5 hours away

#### Winter

• Indoor Facility in Layton or Ogden

### Spring League

Clinton League

#### **Spring Tournaments**

- Mix of local and a few travel tournaments
- Local
  - North of Spanish Fork up to Tremonton
- Travel
  - Recommend traveling north or in higher altitudes
  - Idaho
  - Wyoming
  - Early tournament
    - Saint George or Mesquite

#### Summer

- League
  - Maybe if Logan does a league
  - USSA Clinton League
- Tournaments
  - Maybe one local and one travel
- Take a break
  - July