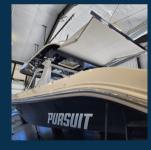

#### TECH SPECS

- + Low-profile system designed to fit invisibly within the structure of the boat.
- + Manufactured in highly polished 316grade stainless steel with spring tensioned arms for a constant taut canvas.
- + Horizontally mounted from above or below depending on the boat design.
- + The adaptable design offers coverage up to a maximum extension of 2.2 meters, with a maximum width of 4 meters.
- + Quick release 316 stainless steel support struts available for securing the awning to the deck when deployed.
- + Supplied as 12- or 24-volt system with soft start and stop operation.
- + IP65 rated control box complete with electrical overload safety trip. Deutsch connectors plug and play connections supplied as standard.
- + Operated by a two-way switch as standard (boat builder supplied) with a manual override for extending and retracting the awning in case of power outage. Bluetooth and remote-control systems are also available on request.
- + High quality marine-grade fabric options available in a choice of colors.
- + 316 stainless steel front valance bar can be profiled to match the boat. If required, it may be clad with a trim panel to match the boat (boat builder supplied).
- + All systems are supplied fully built and cycle-tested prior to dispatch.
- + 2 Year warranty period from date of dispatch (full details available on request)
- + Optional 3-year extended warranty available.

Awnings can be situated on any deck, on any size boat.

The Makefast USA Sun Awning is designed to be discrete, utilizing a near-silent motor.

The low-profile system retracts fully inside the structure of the boat and is hidden from view.