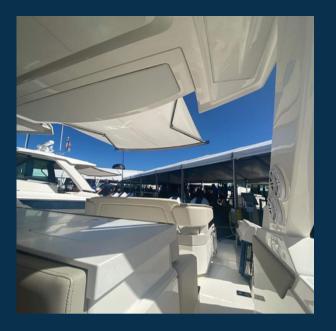

### SUN AWNING

The industry leading Makefast USA Sun Awning offers the ultimate solution for a luxury retractable shade system.

The Makefast USA Sun Awning offers temporary shade out of the glare of direct sunlight, creating a perfect area for entertaining or just enjoying the view!

Awnings can be situated on any deck, on any size boat.

The Makefast USA Sun Awning is designed to be discrete, utilizing a near-silent motor.

The low-profile system retracts fully inside the structure of the boat and is hidden from view.