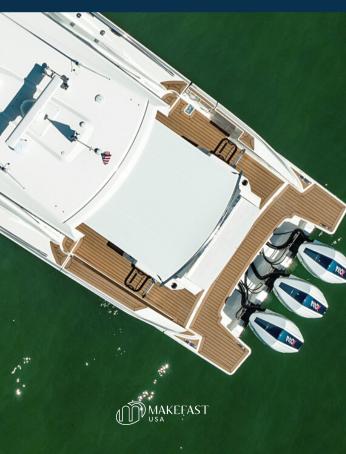

Awnings can be situated on any deck, on any size boat.

The Makefast USA Sun Awning is designed to be discrete, utilizing a near-silent motor.

The low-profile system retracts fully inside the structure of the boat and is hidden from view.