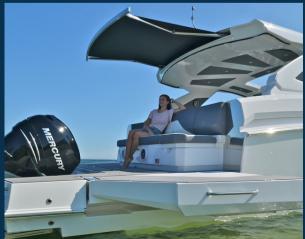

#### TECH SPECS

- + Low-profile system designed to fit invisibly within the structure of the boat.
- + Manufactured in highly polished 316grade stainless steel with spring tensioned arms for a constant taut canvas.
- + Horizontally mounted from above or below depending on the boat design.
- + The adaptable design offers coverage up to a maximum extension of 2.2 meters, with a maximum width of 4 meters.
- + Quick release 316 stainless steel support struts available for securing the awning to the deck when deployed.
- + Supplied as 12- or 24-volt system with soft start and stop operation.
- + IP65 rated control box complete with electrical overload safety trip. Deutsch connectors plug and play connections supplied as standard.
- + Operated by a two-way switch as standard (boat builder supplied) with a manual override for extending and retracting the awning in case of power outage. Bluetooth and remote-control systems are also available on request.
- + High quality marine-grade fabric options available in a choice of colors.
- + 316 stainless steel front valance bar can be profiled to match the boat. If required, it may be clad with a trim panel to match the boat (boat builder supplied).
- + All systems are supplied fully built and cycle-tested prior to dispatch.
- + 2 Year warranty period from date of dispatch (full details available on request)
- + Optional 3-year extended warranty available.

### SUN AWNING

The industry leading Makefast USA Sun Awning offers the ultimate solution for a luxury retractable shade system.

The Makefast USA Sun Awning offers temporary shade out of the glare of direct sunlight, creating a perfect area for entertaining or just enjoying the view!

Awnings can be situated on any deck, on any size boat.

The Makefast USA Sun Awning is designed to be discrete, utilizing a near-silent motor.

The low-profile system retracts fully inside the structure of the boat and is hidden from view.