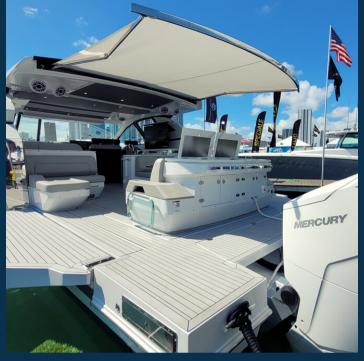

### SUN AWNING

The industry leading Makefast USA Sun Awning offers the ultimate solution for a luxury retractable shade system.

The Makefast USA Sun Awning offers temporary shade out of the glare of direct sunlight, creating a perfect area for entertaining or just enjoying the view!

Awnings can be situated on any deck, on any size boat.

The Makefast USA Sun Awning is designed to be discrete, utilizing a near-silent motor.

The low-profile system retracts fully inside the structure of the boat and is hidden from view.