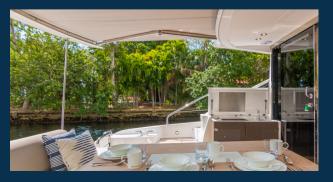

### SUN AWNING

The industry leading Makefast USA Sun Awning offers the ultimate solution for a luxury retractable shade system.

The Makefast USA Sun Awning offers temporary shade out of the glare of direct sunlight, creating a perfect area for entertaining or just enjoying the view!

Awnings can be situated on any deck, on any size boat.

The Makefast USA Sun Awning is designed to be discrete, utilizing a near-silent motor.

The low-profile system retracts fully inside the structure of the boat and is hidden from view.