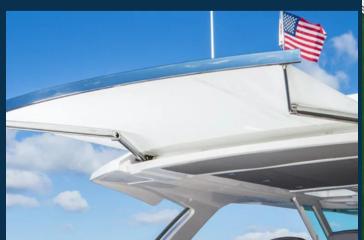

#### TECH SPECS

- + Low-profile system designed to fit invisibly within the structure of the boat.
- + Manufactured in highly polished 316grade stainless steel with spring tensioned arms for a constant taut canvas.
- + Horizontally mounted from above or below depending on the boat design.
- + The adaptable design offers coverage up to a maximum extension of 2.2 meters, with a maximum width of 4 meters.
- + Quick release 316 stainless steel support struts available for securing the awning to the deck when deployed.
- + Supplied as 12- or 24-volt system with soft start and stop operation.
- + IP65 rated control box complete with electrical overload safety trip. Deutsch connectors plug and play connections supplied as standard.
- + Operated by a two-way switch as standard (boat builder supplied) with a manual override for extending and retracting the awning in case of power outage. Bluetooth and remote-control systems are also available on request.
- + High quality marine-grade fabric options available in a choice of colors.
- + 316 stainless steel front valance bar can be profiled to match the boat. If required, it may be clad with a trim panel to match the boat (boat builder supplied).
- + All systems are supplied fully built and cycle-tested prior to dispatch.
- + 2 Year warranty period from date of dispatch (full details available on request)
- + Optional 3-year extended warranty available.

Awnings can be situated on any deck, on any size boat.

The Makefast USA Sun Awning is designed to be discrete, utilizing a near-silent motor.

The low-profile system retracts fully inside the structure of the boat and is hidden from view.