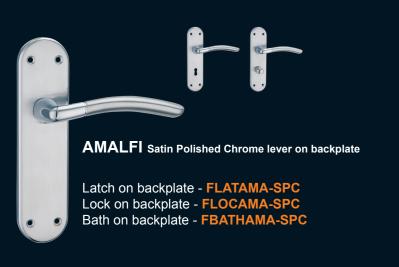

### **Ancillary Products**

#### **Thumb Turns**

Finishes available to match every lever

### Keyhole Escutcheons

Finishes available to match every lever

## **Euro-Profile Escutcheons**

Finishes available to match every lever

### Bathroom Locks, Lever Locks, Hinges & Latches

A small selection available to match the lever handles



















B/ROOM LOCK LEVER LOCK













# FOCTESSA DOOR HANDLES

Fortessa are proud to offer a range of exclusively designed handles made from the finest materials - Sophisticated and distinctive door handles for all styles of interiors.

### **BEAUTIFULLY CRAFTED**

Every style in the stunning Fortessa door handles range is designed using a perfect blend of modern technology and craftsmanship.

#### HIGH PERFORMANCE & DESIGN

All Forte