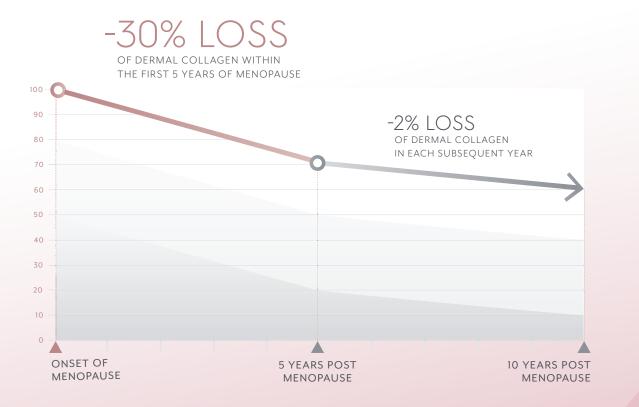

Before, during and after menopause LOW OESTROGEN levels cause ACCELERATED collagen loss and skin ageing.

DRYNESS LAXITY WRINKLING DULLNESS

LOVE YOUR SKIN