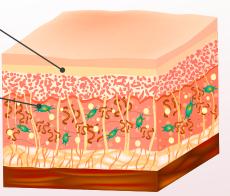

### How does MEP TECHNOLOGY® work?

Normal oestrogen levels promote HEALTHY, VIBRANT SKIN

Key skin cells - Oestrogen receptors are activated

### **KERATINOCYTES**

Fresh, hydrated, skin barrier cells

### FIBROBLASTS ~

New collagen, elastin and hyaluronic acid

MEP Technology<sup>®</sup> activates key skin cells

MEP
SKIN CELL
OESTROGEN RECEPTOR

Non-hormonally, safely and effectively

Low oestrogen levels significantly REDUCE ACTIVATION