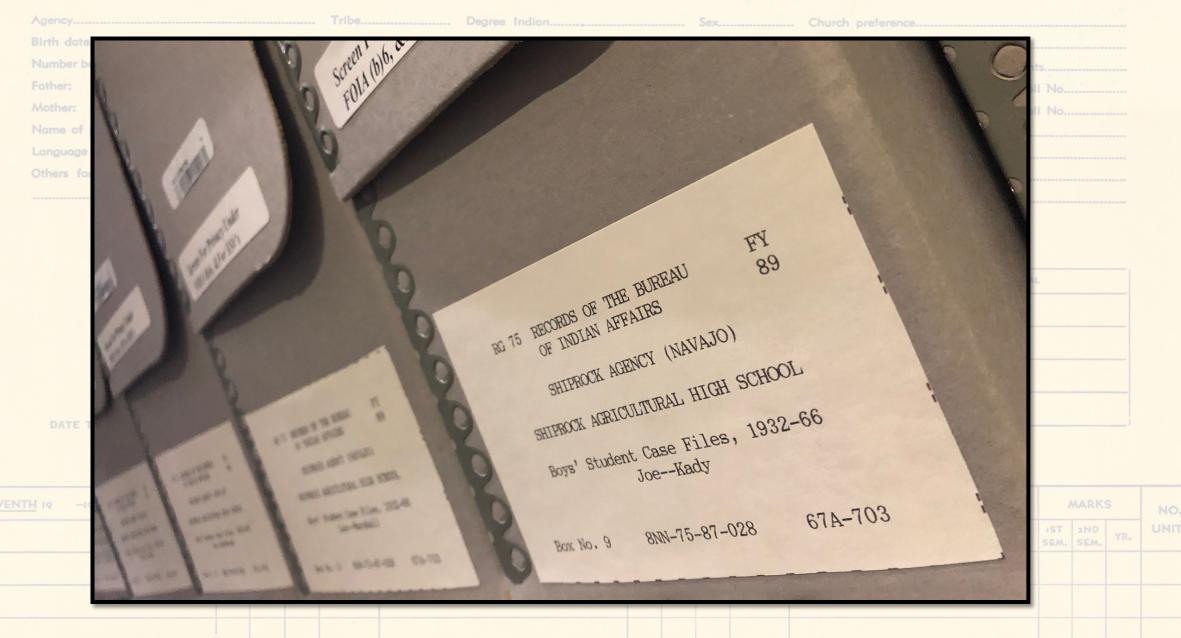

>killed in action on Hill 72 in Phuoc Tuy Province,  |
|     | E          |              | Dedman, B Co., 1-503 Infantry, 173rd Airborne, was                                                        |
|     | E,         |              | Dedman, B Co., 1-503 Infantry, 173rd Airborne, was<br>killed in action on Hill 72 in Phuoc Tuy Province,  |
|     | E,         |              | Dedman, B Co., 1-503 Infantry, 173rd Airborne, was<br>killed in action on Hill 72 in Phuoc Tuy Province,  |
|     | E,         |              | Dedman, B Co., 1-503 Infantry, 173rd Airborne, was<br>killed in action on Hill 72 in Phuoc Tuy Province,  |

NO.

# Any Questions?

Note. When a student transfers from one school tempother in the Indian Service, a copy of this record must be sent to the school receiving him.





# Thank you for attending!



# Please stay tuned for the next session.

If we did not get to your question, you may submit it to inquire@nara.gov

Video recording and handouts will remain available at www.archives.gov/calendar/genealogy-fair

NATIONAL ARCHIVES and RECORDS ADMINISTRATION







# We value your opinion.

Please take a few minutes to complete a short evaluation. Your comments help us maintain the quality of our services and plan future programs.

Click ⇒ Event Evaluation www.surveymonkey.com/r/KYREventEval

NATIONAL ARCHIVES and RECORDS ADMINISTRATION