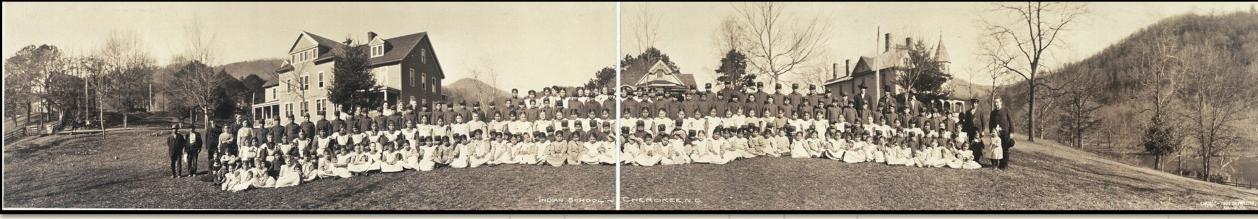

# Discovering and Researching Bureau of Indian Affairs School Records Cody White

Audience Skill Level: Experienced

Federally run schools for American Indian children first emerged in the mid–19th century and became a potent tool of cultural assimilation for decades, before slowly evolving alongside the general changes and improvements in Native American relations. This presentation will discuss the records of Bureau of Indian Affairs (BIA) boarding and day schools, looking at both individual student case files as well as general administrative

records, what was and not saved, what can be found within them, and what privacy restrictions exist. Located at National Archives facilities across the country and often hidden within other BIA series, these records not only chronicle a student's academic career but often health, family, and life after school. General school records paint a portrait of school life and can further flesh out an individual's history at a particular school at a particular time.