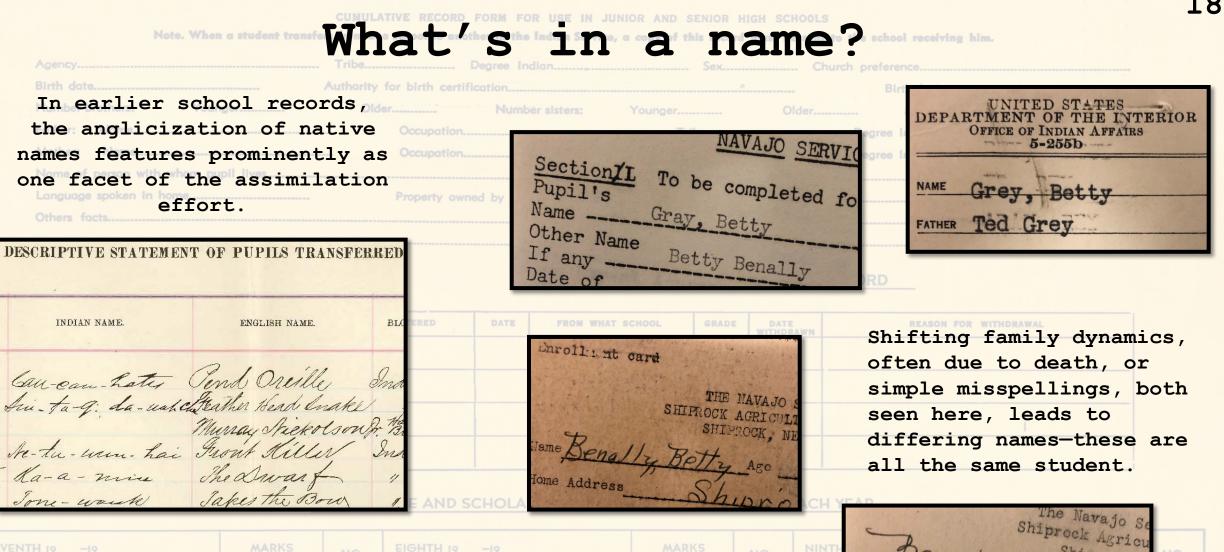

|                                      |                              |
| at the<br>United States Indian School                                                      |                                   |                     |                                                                                           |                                      |                              |
| May incenty-one, incenty-inco, incenty-three, incenty-four<br>incenty-five and incenty-six | ICE AND SCHC<br>to be             | transferred toGenoa | descriptive statement of pupils this day<br>Indian School, Nebraska<br>ad Agency, January | 31. 1910:90                          | School,                      |

# Student Case File Restrictions





| SEVENTH 19 -19 |  |  | MARKS |       | EIGHTH 19 -19 |             |             |     | NO.   | NINT |
|----------------|--|--|-------|-------|---------------|-------------|-------------|-----|-------|------|
|                |  |  | YR.   | UNITS |               | IST<br>SEM. | 2ND<br>SEM. | YR. | UNITS |      |
|                |  |  |       |       |               |             |             |     |       |      |
|                |  |  |       |       |               |             |             |     |       |      |



| pes of Re                                                                                                                                                                           | cords: