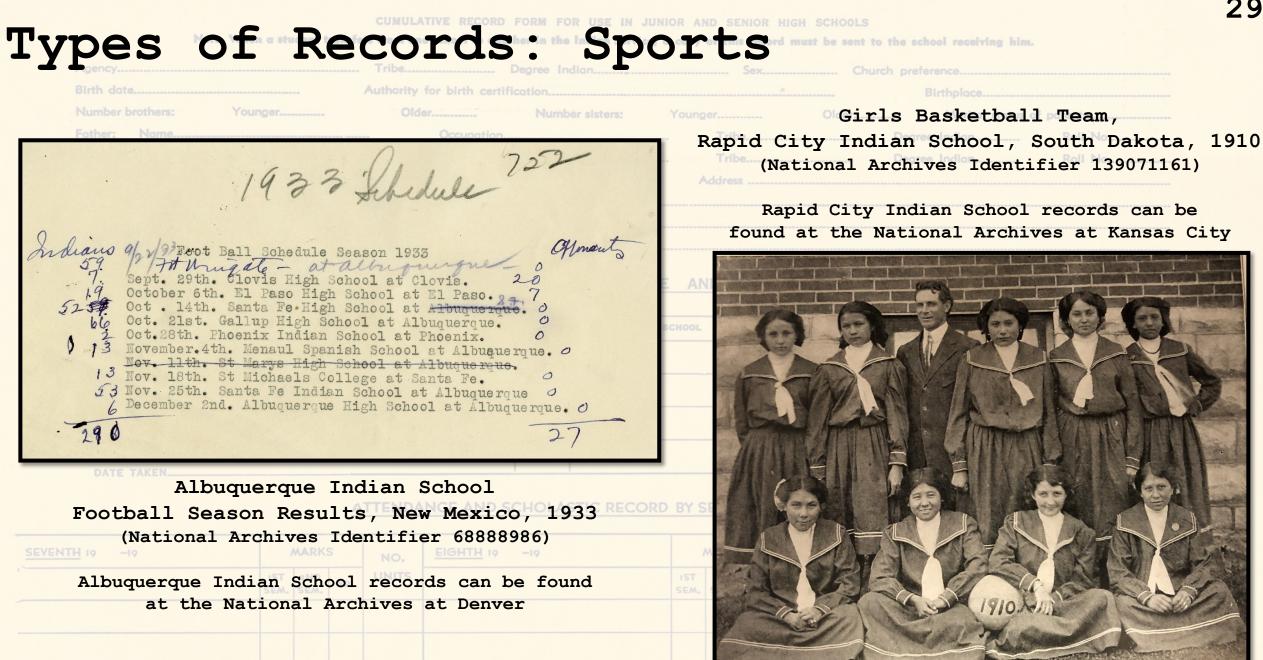

# Discovering and Researching Bureau of Indian Affairs School Records Cody White

Audience Skill Level: Experienced

Federally run schools for American Indian children first emerged in the mid–19th century and became a potent tool of cultural assimilation for decades, before slowly evolving alongside the general changes and improvements in Native American relations. This presentation will discuss the records of Bureau of Indian Affairs (BIA) boarding and day schools, looking at both individual student case files as well as general administrative

records, what was and not saved, what can be found within them, and what privacy restrictions exist. Located at National Archives facilities across the country and often hidden within other BIA series, these records not only chronicle a student's academic career but often health, family, and life after school. General school records paint a portrait of school life and can further flesh out an individual's history at a particular school at a particular time.