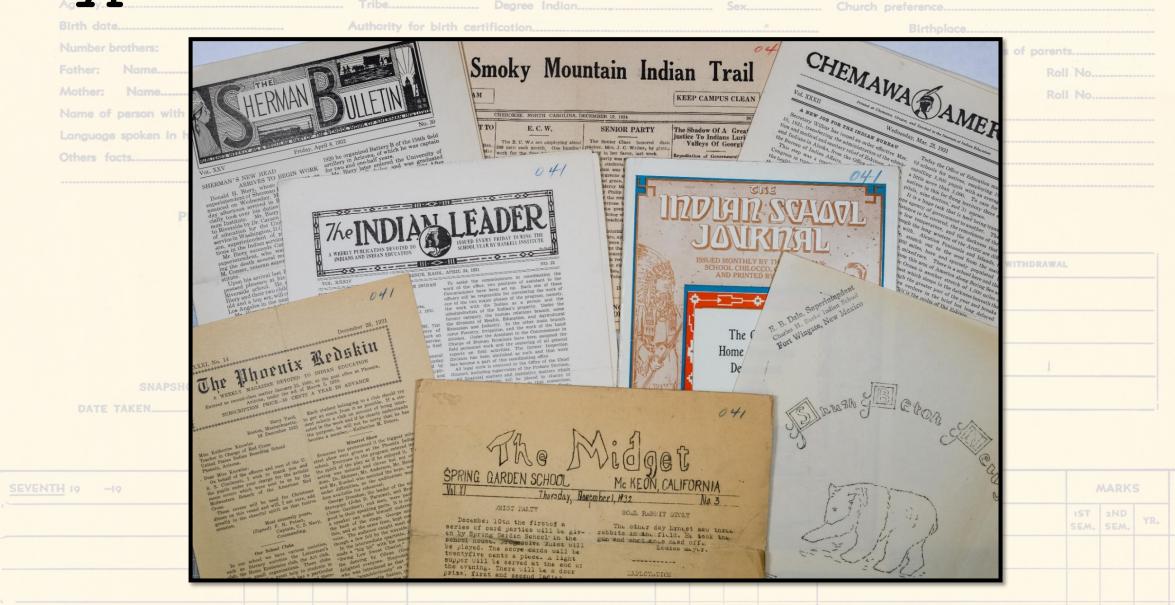

|                                                                        |                                                                           | MAI                  | Births in hospital this month<br>New patients enrolled this month<br>Total | d the above report and neu                          | 46                            | 0 eo er<br>88 | ad I O           |

Fort Belknap Boarding School, Montana, 1926 (National Archives Identifier 139074578)

Monthly Hospital Report, Charles H. Burke Indian School, New Mexico, 1928 (National Archives Identifier 6040705)



Types of Records: School Newsletters

28



(National Archives Identifier 573531)



# Types of Records: Schedules

Authority for birth certification. CALENDAR 1927-28 SHERMAN INSTITUTE RIVERSIDE, CALIFORNIA

### Weekly Program Sunday Inspection of quarters, first Sunday of each month, 9:00 to 10:15 a. m. Regimental inspection, second Sunday of each month, 9:30 to 10:15 a.m. Sunday school, 10:15 a.m. Mass, Catholic church, 10:15 a.m. Church, 2:30 to 3:30 p.m. Band concert, 3:45 p. m. semi-monthly. Regimental parade, 4:30 p. m. Chapel, auditorium, 7:00 p.m. 12:20 Assembly. Monday

Industrial departments, 7:45 to 11:30 a.m. and 1 to 4:30 p.m. School, 8:15 to 11:30 a. m. and 1:00 to 4:00 p. m. Second band, 12:30 to 1:90 p.m. both divisions. Mechanical drawing, vocational boys, 1:00 to 2:00 p.m. Orchestra, 4:00 to 5:00 p.m. First band