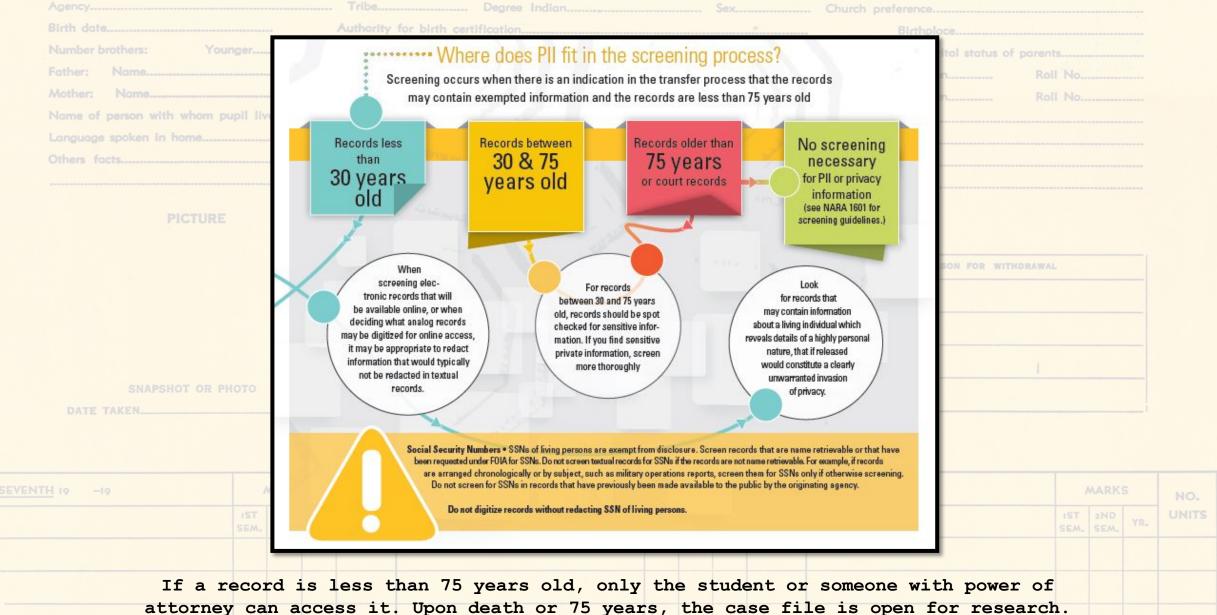

|                                      |                              |
| at the<br>United States Indian School                                                      |                                   |                     |                                                                                           |                                      |                              |
| May incenty-one, incenty-inco, incenty-three, incenty-four<br>incenty-five and incenty-six | ICE AND SCHC<br>to be             | transferred toGenoa | descriptive statement of pupils this day<br>Indian School, Nebraska<br>ad Agency, January | 31. 1910:90                          | School,                      |

# Student Case File Restrictions





| SEVENTH 19 -19 |  |  | MARKS |       | EIGHTH 19 -19 |             |             |     | NO.   | NINT |
|----------------|--|--|-------|-------|---------------|-------------|-------------|-----|-------|------|
|                |  |  | YR.   | UNITS |               | IST<br>SEM. | 2ND<br>SEM. | YR. | UNITS |      |
|                |  |  |       |       |               |             |             |     |       |      |
|                |  |  |       |       |               |             |             |     |       |      |



| pes of Re                                                                                                                                                                           | cords: