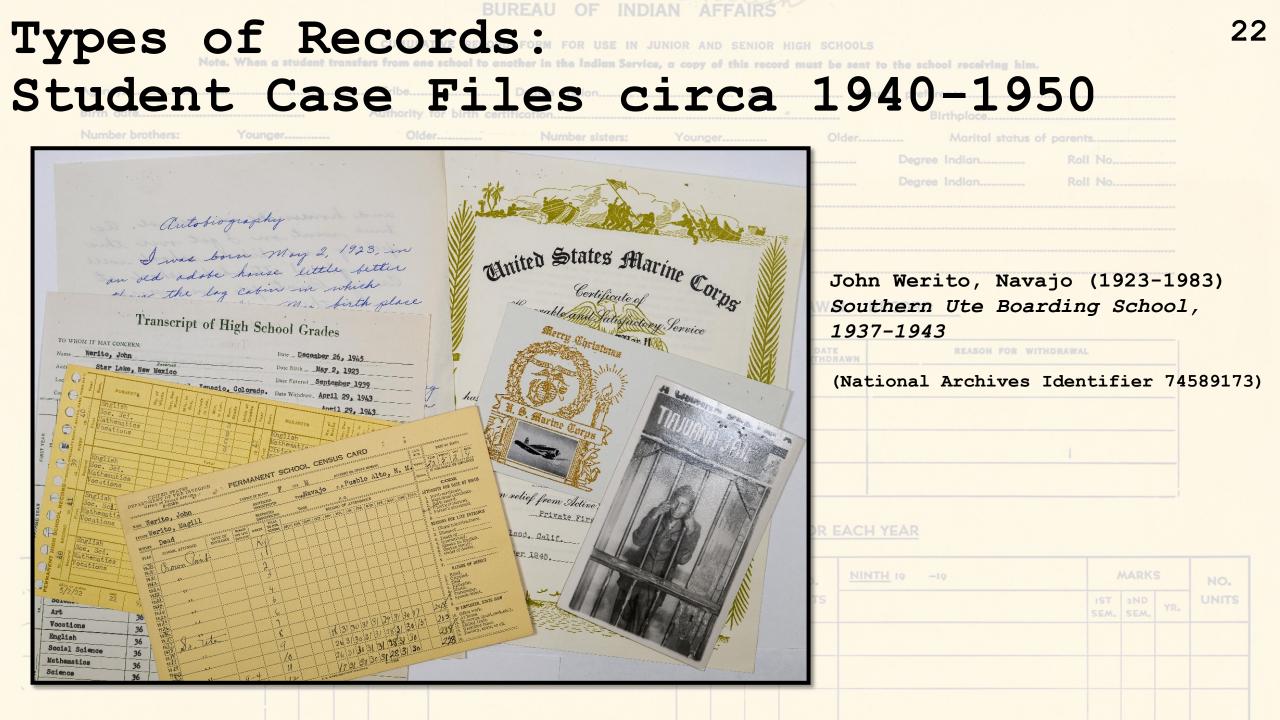

NO.       NO.       NO.       NO.         NOM MICH MOLEY LAND IN OUT OF THERE.       NAME OF MOTHER.       NAME OF MOTHERE.       NO.       NO.         NMAT DAY SCHOOL OD VOU OWN VOUR OWN HORE.       NO. | Addatata ADE LIVINO HIS (10)<br>PERTENDED ADDATES LIVINO HIS (10)<br>OCCUPATION WAY data Your tables (10)<br>Alla<br>SCHOOL RECORD / 5 36-3 7 Grade 10-2.<br>Alla<br>SUBJECTS Length Per.<br>Period Wik. TEACHER Mark Unit<br>Driclogy<br>Ang. Hys 5: Length / C. 44<br>45: 5: Naucher: 8 11/2<br>45: 5: 1000000000000000000000000000000000 | AT SCHOOL GRADE OTIS SELF-ADMINISTERING TESTS OF MENTAL ABILITY<br>By ARTHUR S. OTIS<br>Formerly Development Speciality with Advisory Board, General Staff, United States War Department<br>HIGHER EXAMINATION: FORM C<br>20 For High Schools and Colleges Score |





system instituted in 1926... RECORD

Types of Records for use in Junior and Senior High Schools Note. When a student transfers from one school to another in the Indian Service, a copy of this record must be sent to the school receiving him.

# Administrative Records

lumber brothers:

ounger.....

**United States** 

Department of the Interior

Filing System of the Indian Field Service ----

- Number si

Number sisters:

Found in either specific series relating to education topics/schools or in general correspondence/administrative series, organized chronologically, alphabetically, numerically, alphanumerically, by a locally unique file code system, or the standard agency wide decimal code

Decimal filing codes 800-899 were dedicated to education topics, but education matters show up i