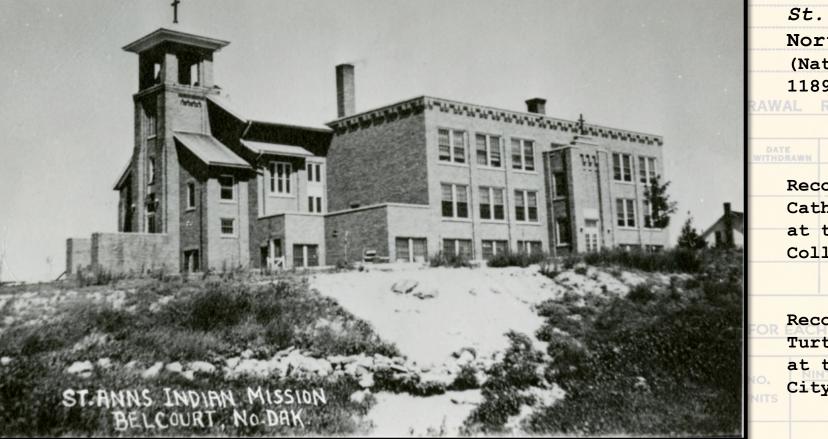

# Discovering and Researching Bureau of Indian Affairs School Records Cody White

Audience Skill Level: Experienced

Federally run schools for American Indian children first emerged in the mid–19th century and became a potent tool of cultural assimilation for decades, before slowly evolving alongside the general changes and improvements in Native American relations. This presentation will discuss the records of Bureau of Indian Affairs (BIA) boarding and day schools, looking at both individual student case files as well as general administrative

records, what was and not saved, what can be found within them, and what privacy restrictions exist. Located at National Archives facilities across the country and often hidden within other BIA series, these records not only chronicle a student's academic career but often health, family, and life after school. General school records paint a portrait of school life and can further flesh out an individual's history at a particular school at a particular time.