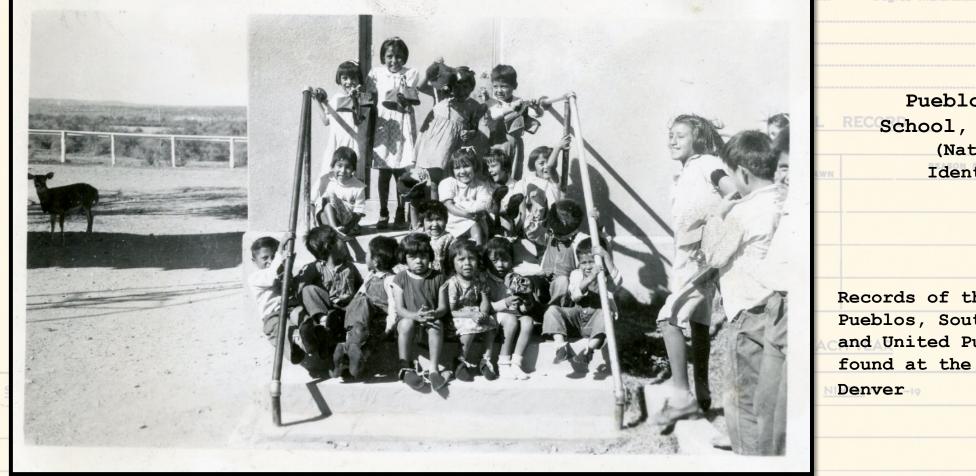

# Discovering and Researching Bureau of Indian Affairs School Records Cody White

Audience Skill Level: Experienced

Federally run schools for American Indian children first emerged in the mid–19th century and became a potent tool of cultural assimilation for decades, before slowly evolving alongside the general changes and improvements in Native American relations. This presentation will discuss the records of Bureau of Indian Affairs (BIA) boarding and day schools, looking at both individual student case files as well as general administrative

records, what was and not saved, what can be found within them, and what privacy restrictions exist. Located at National Archives facilities across the country and often hidden within other BIA series, these records not only chronicle a student's academic career but often health, family, and life after school. General school records paint a portrait of school life and can further flesh out an individual's history at a particular school at a particular time.