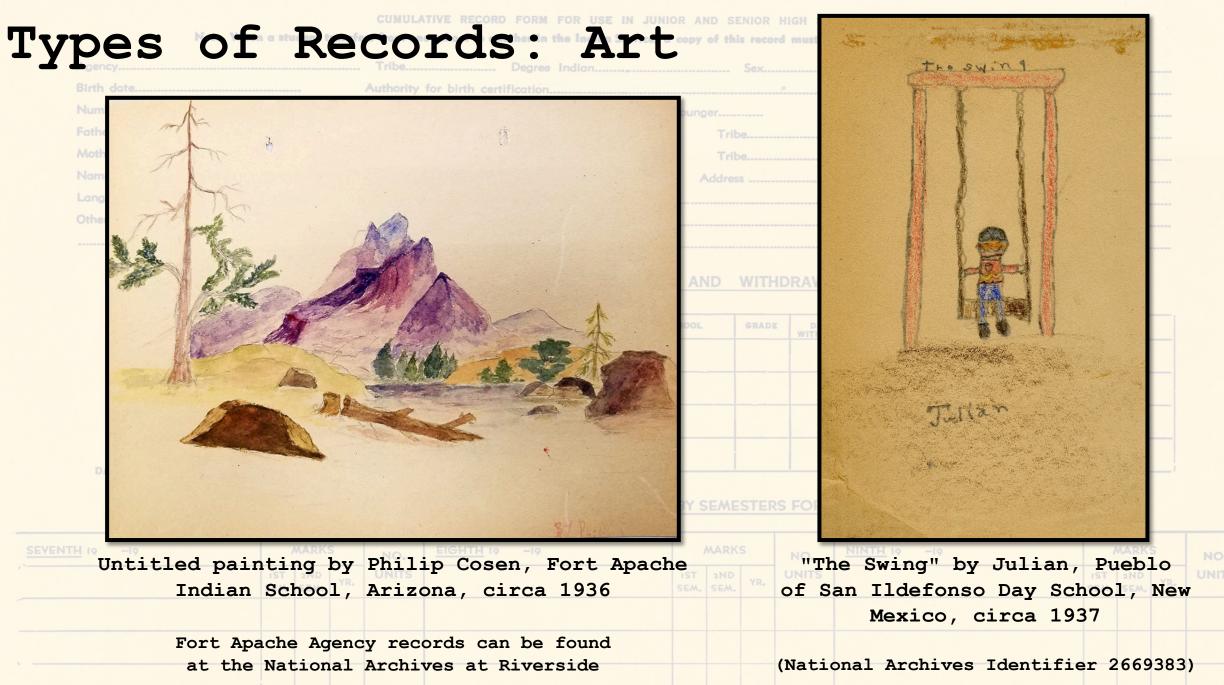

# Discovering and Researching Bureau of Indian Affairs School Records Cody White

Audience Skill Level: Experienced

Federally run schools for American Indian children first emerged in the mid–19th century and became a potent tool of cultural assimilation for decades, before slowly evolving alongside the general changes and improvements in Native American relations. This presentation will discuss the records of Bureau of Indian Affairs (BIA) boarding and day schools, looking at both individual student case files as well as general administrative

records, what was and not saved, what can be found within them, and what privacy restrictions exist. Located at National Archives facilities across the country and often hidden within other BIA series, these records not only chronicle a student's academic career but often health, family, and life after school. General school records paint a portrait of school life and can further flesh out an individual's history at a particular school at a particular time.