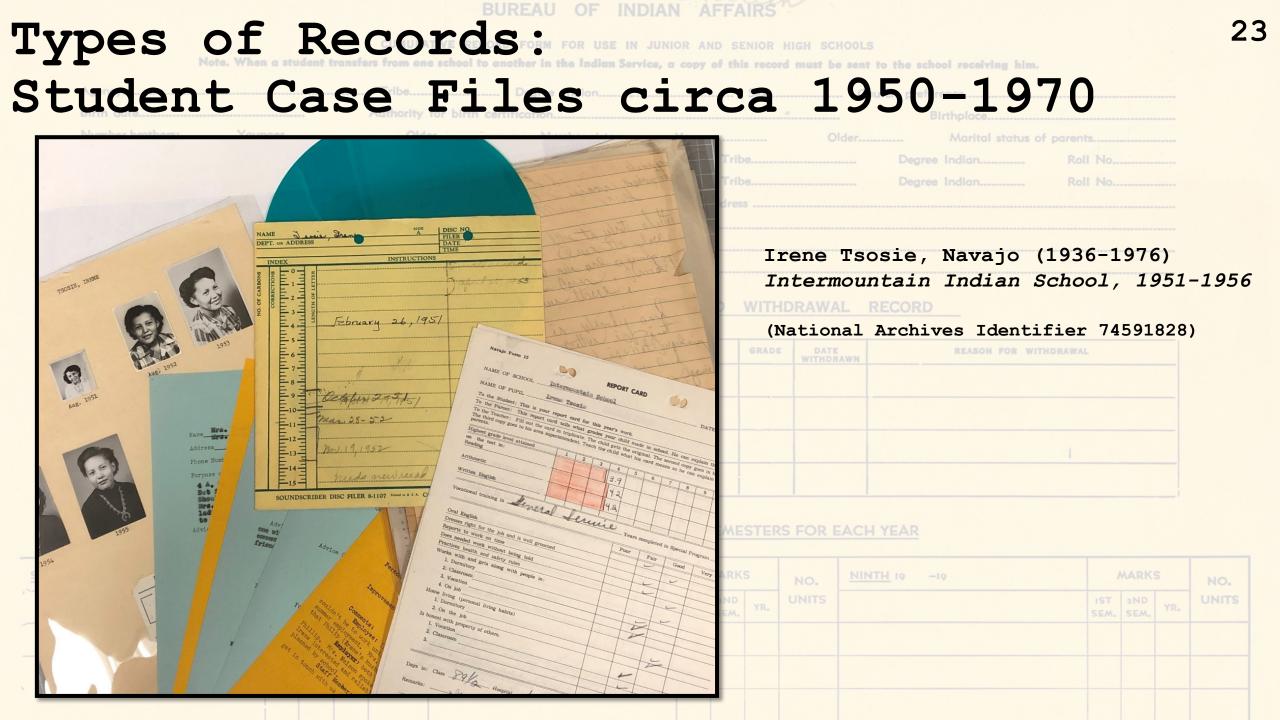

.       NO.       NO.       NO.         NOM MICH MOLEY LAND IN OUT OF THERE.       NAME OF MOTHER.       NAME OF MOTHERE.       NO.       NO.         NMAT DAY SCHOOL OD VOU OWN VOUR OWN HORE.       NO. | Addatata ADE LIVINO HIS (10)<br>PERTENDED ADDATES LIVINO HIS (10)<br>OCCUPATION WAY data Your tables (10)<br>Alla<br>SCHOOL RECORD / 5 36-3 7 Grade 10-2.<br>Alla<br>SUBJECTS Length Per.<br>Period Wik. TEACHER Mark Unit<br>Driclogy<br>Ang. Hys 5: Length / C. 44<br>45: 5: Naucher: 8 11/2<br>45: 5: 1000000000000000000000000000000000 | AT SCHOOL GRADE OTIS SELF-ADMINISTERING TESTS OF MENTAL ABILITY<br>By ARTHUR S. OTIS<br>Formerly Development Speciality with Advisory Board, General Staff, United States War Department<br>HIGHER EXAMINATION: FORM C<br>20 For High Schools and Colleges Score |





system instituted in 1926... RECORD

Types of Records for use in Junior and Senior High Schools Note. When a student transfers from one school to another in the Indian Service, a copy of this record must be sent to the school receiving him.

# Administrative Records

lumber brothers:

ounger.....

**United States** 

Department of the Interior

Filing System of the Indian Field Service ----

- Number si

Number sisters:

Found in either specific series relating to education topics/schools or in general correspondence/administrative series, organized chronologically, alphabetically, numerically, alphanumerically, by a locally unique file code system, or the standard agency wide decimal code

Decimal filing codes 800-899 were dedicated to education topics, but education matters show up in