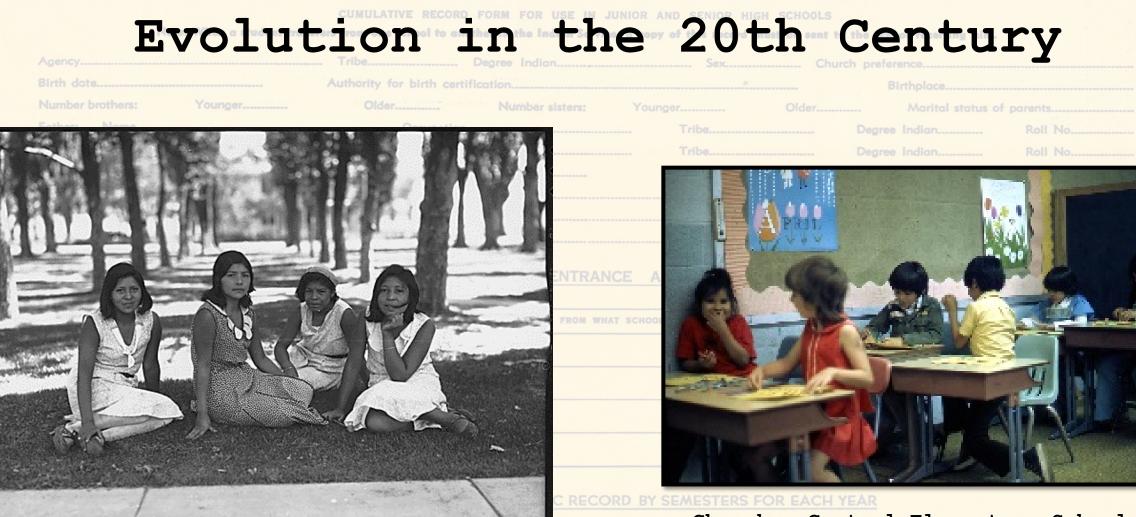

# Discovering and Researching Bureau of Indian Affairs School Records Cody White

Audience Skill Level: Experienced

Federally run schools for American Indian children first emerged in the mid–19th century and became a potent tool of cultural assimilation for decades, before slowly evolving alongside the general changes and improvements in Native American relations. This presentation will discuss the records of Bureau of Indian Affairs (BIA) boarding and day schools, looking at both individual student case files as well as general administrative

records, what was and not saved, what can be found within them, and what privacy restrictions exist. Located at National Archives facilities across the country and often hidden within other BIA series, these records not only chronicle a student's academic career but often health, family, and life after school. General school records paint a portrait of school life and can further flesh out an individual's history at a particular school at a particular time.