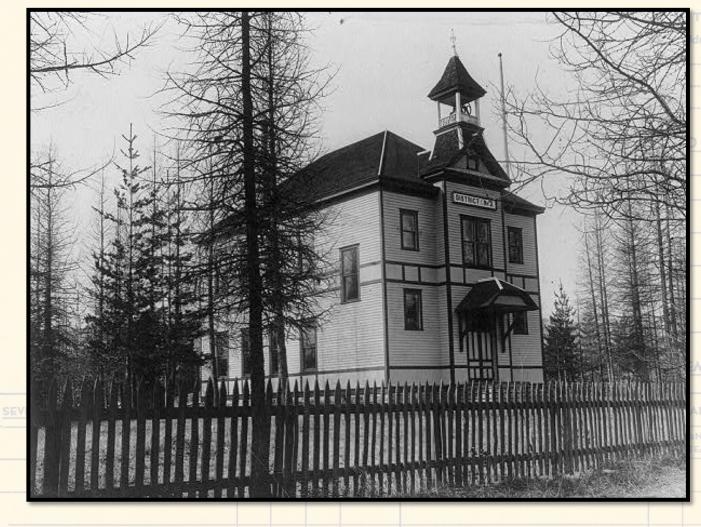

# Discovering and Researching Bureau of Indian Affairs School Records Cody White

Audience Skill Level: Experienced

Federally run schools for American Indian children first emerged in the mid–19th century and became a potent tool of cultural assimilation for decades, before slowly evolving alongside the general changes and improvements in Native American relations. This presentation will discuss the records of Bureau of Indian Affairs (BIA) boarding and day schools, looking at both individual student case files as well as general administrative

records, what was and not saved, what can be found within them, and what privacy restrictions exist. Located at National Archives facilities across the country and often hidden within other BIA series, these records not only chronicle a student's academic career but often health, family, and life after school. General school records paint a portrait of school life and can further flesh out an individual's history at a particular school at a particular time.