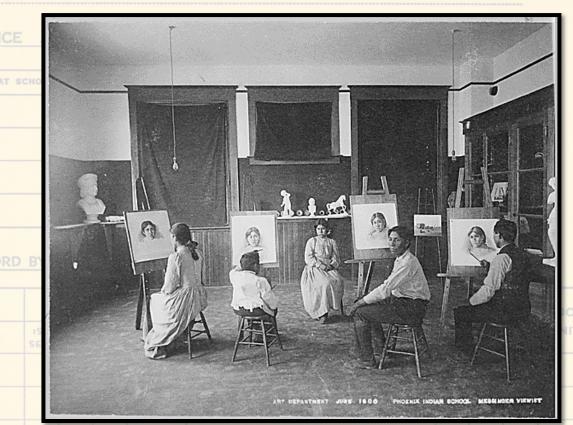

# Discovering and Researching Bureau of Indian Affairs School Records Cody White

Audience Skill Level: Experienced

Federally run schools for American Indian children first emerged in the mid–19th century and became a potent tool of cultural assimilation for decades, before slowly evolving alongside the general changes and improvements in Native American relations. This presentation will discuss the records of Bureau of Indian Affairs (BIA) boarding and day schools, looking at both individual student case files as well as general administrative

records, what was and not saved, what can be found within them, and what privacy restrictions exist. Located at National Archives facilities across the country and often hidden within other BIA series, these records not only chronicle a student's academic career but often health, family, and life after school. General school records paint a portrait of school life and can further flesh out an individual's history at a particular school at a particular time.