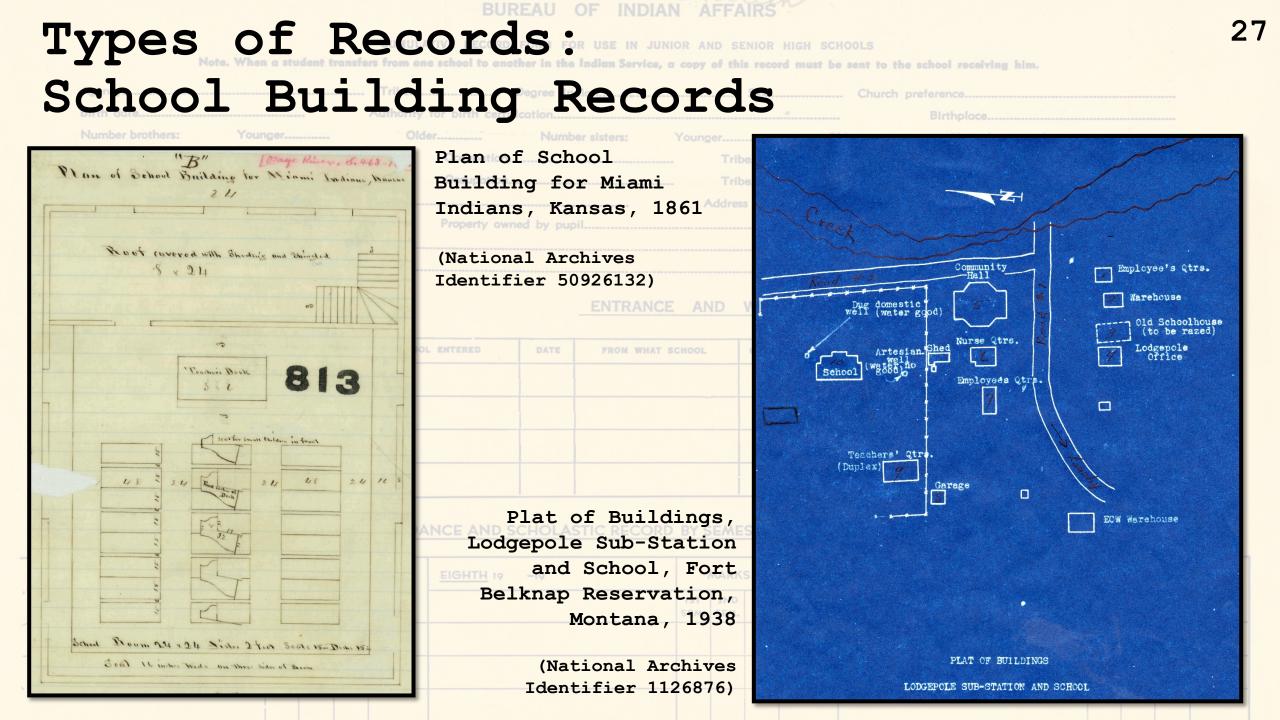

|                                                                        |                                                                           | MAI                  | Births in hospital this month<br>New patients enrolled this month<br>Total | d the above report and neu                          | 46                            | 0 eo er<br>88 | ad I O           |

Fort Belknap Boarding School, Montana, 1926 (National Archives Identifier 139074578)

Monthly Hospital Report, Charles H. Burke Indian School, New Mexico, 1928 (National Archives Identifier 6040705)



Types of Records: School Newsletters

28



(National Archives Identifier 573531)



# Types of Records: Schedules

Authority for birth certification. CALENDAR 1927-28 SHERMAN INSTITUTE RIVERSIDE, CALIFORNIA

### Weekly Program Sunday Inspection of quarters, first Sunday of each month, 9:00 to 10:15 a. m. Regimental inspection, second Sunday of each month, 9:30 to 10:15 a.m. Sunday school, 10:15 a.m. Mass, Catholic church, 10:15 a.m. Church, 2:30 to 3:30 p.m. Band concert, 3:45 p. m. semi-monthly. Regimental parade, 4:30 p. m. Chapel, auditorium, 7:00 p.m. 12:20 Assembly. Monday

Industrial departments, 7:45 to 11:30 a.m. and 1 to 4:30 p.m. School, 8:15 to 11:30 a. m. and 1:00 to 4:00 p. m. Second band, 12:30 to 1:90 p.m. both divisions. Mechanical drawing, vocational boys, 1:00 to 2:00