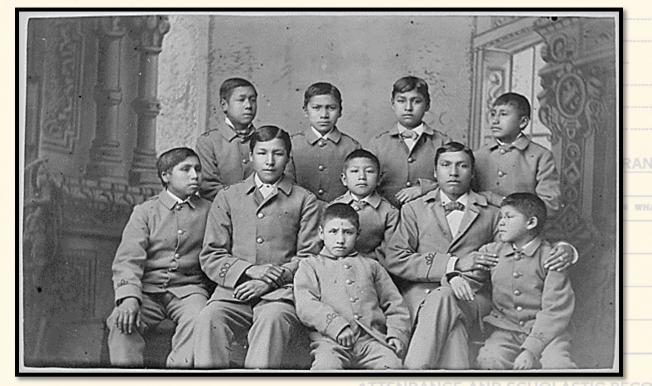

# Discovering and Researching Bureau of Indian Affairs School Records Cody White

Audience Skill Level: Experienced

Federally run schools for American Indian children first emerged in the mid–19th century and became a potent tool of cultural assimilation for decades, before slowly evolving alongside the general changes and improvements in Native American relations. This presentation will discuss the records of Bureau of Indian Affairs (BIA) boarding and day schools, looking at both individual student case files as well as general administrative

records, what was and not saved, what can be found within them, and what privacy restrictions exist. Located at National Archives facilities across the country and often hidden within other BIA series, these records not only chronicle a student's academic career but often health, family, and life after school. General school records paint a portrait of school life and can further flesh out an individual's history at a particular school at a particular time.