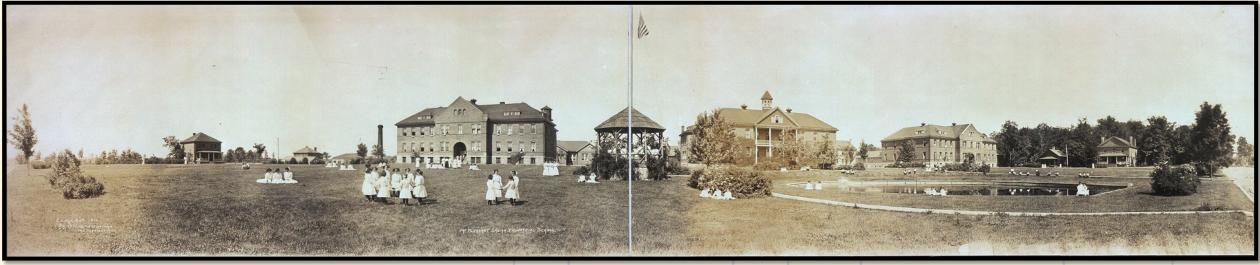

# Discovering and Researching Bureau of Indian Affairs School Records Cody White

Audience Skill Level: Experienced

Federally run schools for American Indian children first emerged in the mid–19th century and became a potent tool of cultural assimilation for decades, before slowly evolving alongside the general changes and improvements in Native American relations. This presentation will discuss the records of Bureau of Indian Affairs (BIA) boarding and day schools, looking at both individual student case files as well as general administrative

records, what was and not saved, what can be found within them, and what privacy restrictions exist. Located at National Archives facilities across the country and often hidden within other BIA series, these records not only chronicle a student's academic career but often health, family, and life after school. General school records paint a portrait of school life and can further flesh out an individual's history at a particular school at a particular time.