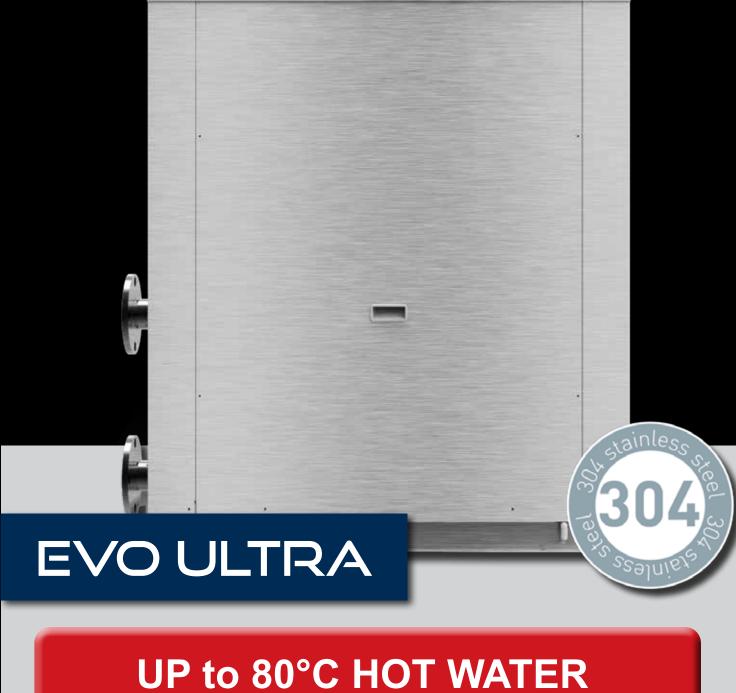

**STABLE PERFORMANCE FROM -7°C** 

32kW to 129kW models

Water to Water (W2W) heat pump

Extremely energy efficient

Connect to your cooling tower to benefit from **FREE HOT WATER** 

Bulk hot water up to 80°C

Fast and stable bulk hot water

Market leading performance

304 stainless steel cabinet

STABLE PERFORMANCE FROM -7°C