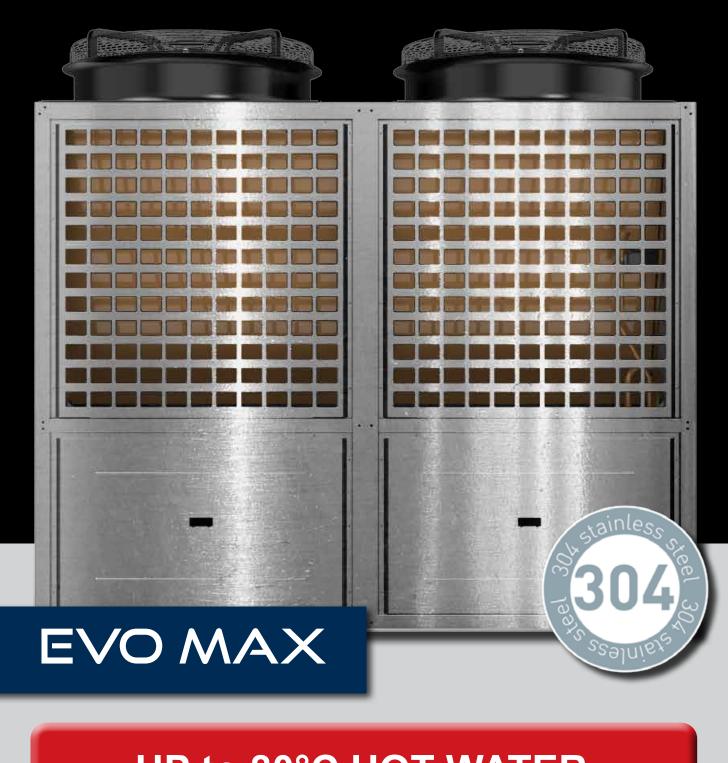

Built in timer & vacation mode

Hydro power boost

STC rebate

Market leading performance

Simple to install

**STABLE PERFORMANCE FROM -7°C** 

**UP to 80°C HOT WATER** 

19kW to 135kW models

Air to Water (A2W) heat pump

Extremely energy efficient

SAVE UP TO 70% ON YOUR HOT WATER COSTS

Bulk hot water up to 80°C

Fast and stable bulk hot water

Market leading performance

304 stainless steel cabinet