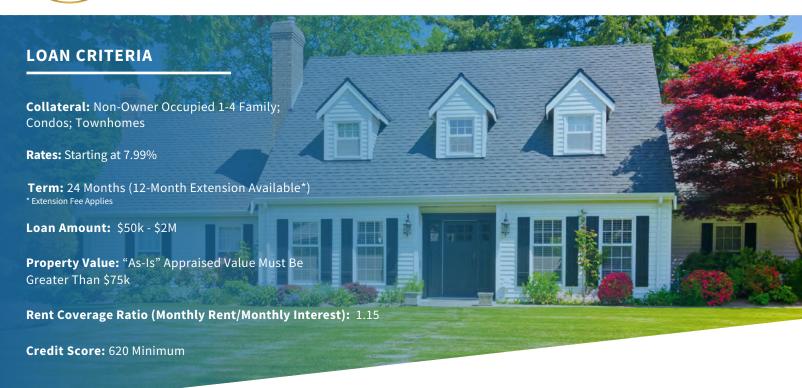

## BUY-TO-RENT PROGRAM SINGLE-FAMILY

## **RATES BASED ON EXPERIENCE**

|           | MAXIMUM LOAN-TO-VALUE (LTV)  | MAXIMUM LOAN-TO-COST (LTC)   |
|-----------|------------------------------|------------------------------|
| Purchase  | Up to 80% of the As-Is Value | Up to 80% of the As-Is Value |
| Refinance | Up to 70% of the As-Is Value | N/A                          |
| Cash-Out  | Up to 65% of the As-Is Value | N/A                          |

**NEW INVESTOR**OWNED 0 TO 2 INVESTMENT
PROPERTIES (FLIPS AND/OR
RENTALS) IN THE LAST 3 YEARS

INTERMEDIATE INVESTOR
OWNED 3 TO 9 INVESTMENT
PROPERTIES (FLIPS AND/OR
RENTALS) IN THE LAST 3 YEARS

EXPERIENCED INVESTOR
OWNED 10+ INVESTMENT
PROPERTIES (FLIPS AND/OR
RENTALS) IN THE LAST 3 YEARS

Rates

Starting at 8.75%

Starting at 8.49%

Starting at 7.99%