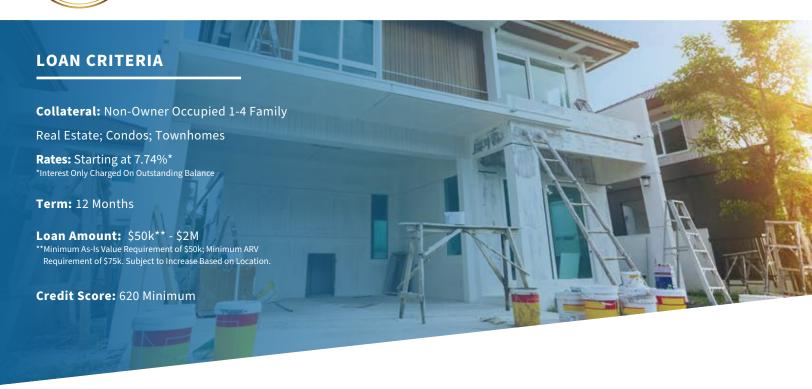

# FIX AND FLIP PROGRAM SINGLE-FAMILY



## LEVERAGE BASED ON EXPERIENCE

## **NEW INVESTOR**

Completed Up to 2 Flips or Owned Up to 2 Rentals in the Last 3 Years

### **INTERMEDIATE INVESTOR**

Completed Between 3 & 10 Flips or Owned Between 3 & 10 Rentals in the Last 3 Years

#### **EXPERIENCED INVESTOR**

Owned 10 or More Investment Properties (Flips and/or Rentals) in the Last 3 Years

LTV

Up to 80% of Purchase Price + Up to 100% of the Renovation Costs; Not to Exceed 70% of the After-Repair Value

Up to 90% of Purchase Price + Up to 100% of the Renovation Costs; Not to Exceed 75% of the After-Repair Value Up to 90% of Purchase Price + Up to 100% of the Renovation Costs; Not to Exceed 75% of the After-Repair Value

**Rates** 

Starting at 10.49%

Starting at 8.49%

Starting at 7.74%