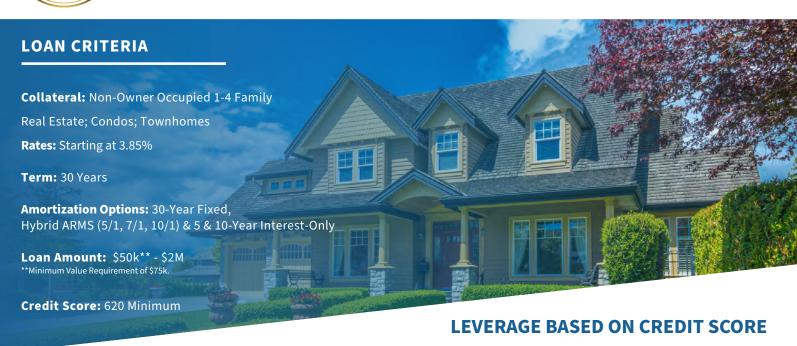

## LONG-TERM RENTAL PROGRAM SINGLE-FAMILY

|          | FICO      | MAXIMUM LOAN-TO-VALUE (LTV)  | MAXIMUM LOAN-TO-COST (LTC) |
|----------|-----------|------------------------------|----------------------------|
| Purchase | 700+      | Up to 80% of the As-Is Value | Up to 80% Loan-to-Cost     |
|          | 680 - 699 | Up to 75% of the As-Is Value | Up to 80% Loan-to-Cost     |
|          | 660 - 679 | Up to 70% of the As-Is Value | Up to 70% Loan-to-Cost     |
|          | 640 - 659 | Up to 65% of the As-Is Value | Up to 65% Loan-to-Cost     |
|          | 620 - 639 | Up to 65% of the As-Is Value | Up to 65% Loan-to-Cost     |

|           | FICO      | MAXIMUM<br>LOAN-TO-VALUE (LTV) |          | FICO      | MAXIMUM<br>LOAN-TO-VALUE (LTV) |
|-----------|-----------|--------------------------------|----------|-----------|--------------------------------|
| Refinance | 700+      | Up to 80% of the As-Is Value   | Cash-Out | 700+      | Up to 75% of the As-Is Value   |
|           | 680 - 699 | Up to 75% of the As-Is Value   |          | 680 - 699 | Up to 70% of the As-Is Value   |
|           | 660 - 679 | Up to 65% of the As-Is Value   |          | 660 - 679 | Up to 60% of the As-Is Value   |
|           | 640 - 659 | Up to 60% of the As-Is Value   |          | 640 - 659 | Up to 55% of the As-Is Value   |
|           | 620 - 639 | Up to 60% of the As-Is Value   |          | 620 - 639 | Up to 55% of the As-Is Value   |