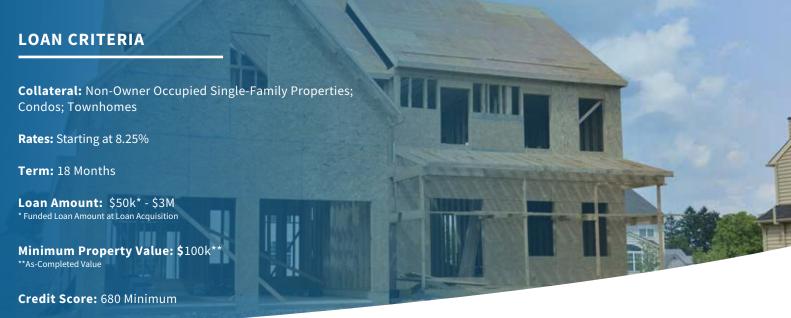

## NEW CONSTRUCTION PROGRAM SINGLE-FAMILY



## LEVERAGE BASED ON EXPERIENCE\*

| ASSUMING ENTITLEMENTS, PERMITS & APPROVED PLANS                         |           | INITIAL LOAN AMOUNT             |                                 | MAX LOAN AMOUNT |                        |
|-------------------------------------------------------------------------|-----------|---------------------------------|---------------------------------|-----------------|------------------------|
|                                                                         |           | Maximum<br>Loan-To-Value        | Maximum<br>Loan-To-Cost         | Maximum<br>ARV  | Total<br>Loan-To-Cost  |
| <b>Tier 1</b> Completed 10+ Ground Up Construction Projects             | Purchase  | Up to 75% of the As-Is Value    | Up to 75% of the As-Is Value    | Up to 75%