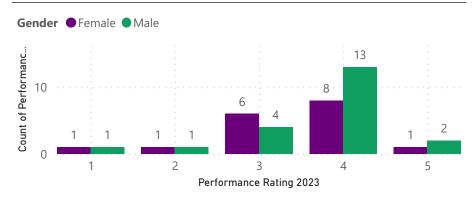

| Total  | 38 | 6.27 | 43.50 | 72126.32 |
|--------|----|------|-------|----------|
| Male   | 21 | 6.03 | 43.00 | 74976.19 |
| Female | 17 | 6.57 | 44.12 | 68605.88 |

Count of 1-5 Scale Performance Ratings by Gender in 2023 Loc