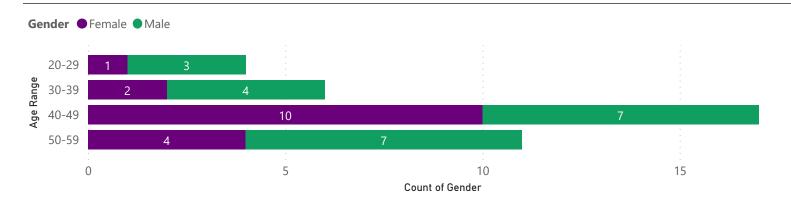

| ~ |

| Hay Grade | ~ |
|-----------|---|
| All       | ~ |

Headcount

38





| Gender Count | of FTE Average o | f Adjusted Tenure | Average of Age | Average of Gross Annua | al Base Salary 2023 (EUR) |
|--------------|------------------|-------------------|----------------|------------------------|---------------------------|
|              |                  |                   |                |                        |                           |

| Total  | 38 | 6.27 | 43.50 | 72126.32 |
|--------|----|------|-------|----------|
| Male   | 21 | 6.03 | 43.00 | 74976.19 |
| Female | 17 | 6.57 | 44.12 | 68605.88 |

Count of 1-5 Scale Performance Ratings by Gender in 2023 Loc







**Headcount by Country and FTE Category** 



### **Employee Distribution by Age Range and Gender**



#### **Terminations by Months**



# **Leavers Decomposition Tree**



ILDA

DIGITAL

**品談** 

(i)