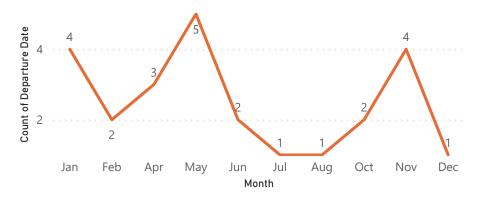

----|---|
| All       | ~ |

Headcount

38





| Gender Count | of FTE Average o | f Adjusted Tenure | Average of Age | Average of Gross Annua | al Base Salary 2023 (EUR) |
|--------------|------------------|-------------------|----------------|------------------------|---------------------------|
|              |                  |                   |                |                        |                           |

| Total  | 38 | 6.27 | 43.50 | 72126.32 |
|--------|----|------|-------|----------|
| Male   | 21 | 6.03 | 43.00 | 74976.19 |
| Female | 17 | 6.57 | 44.12 | 68605.88 |

Count of 1-5 Scale Performance Ratings by Gender in 2023 Loc







**Headcount by Country and FTE Category** 



### **Employee Distribution by Age Range and Gender**



#### **Terminations by Months**



# **Leavers Decomposition Tree**



ILDA

DIGITAL

**品談** 

(i)