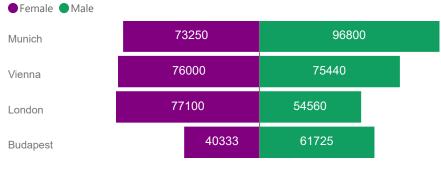

rt building? Get rid of those HR Excel spreadsheets! You will easily learn to build your own dashboards, share and collaborate with your colleagues or the leadership team.

#### **Contact:**

Nora Nemet +36303382503 nora.nemet@ilda.digital

https://ilda.digital/



## **Salary Analysis**

| Location | ~ | Position | ~ | Employment Type | <b>\</b> |
|----------|---|----------|---|-----------------|----------|
| All      | ~ | All      | ~ | All             | <b>\</b> |

66.83K

72.13K



Average of Gross Annual Base Salary 2022...

Average of Gross Annual Base Salary 2023...

## Comparison of Avg Base Salary in 2022 and 2023 by Location



### Avg Annual Base Salary in 2023 by Age Range



#### Avg Base Salary Changes by Business Unit



#### Avg Base Salary in 2023 by Location and Gender



# **Diversity and Inclusion**

| Location | ~      | Position |
|----------|--------|----------|
| All      | $\vee$ | All      |

| Position | ~ |
|----------|---|
| All      | ~ |

| Employment Type | ~ |
|-----------------|---|
| All             | ~ |

| Hay Grade | ~ |
|-----------|---|
| All       | ~ |

Headcount

38





| Gender Count | of FTE Average o | f Adjusted Tenure | Average of Age | Average of Gross Annua | al Base Salary 2023 (EUR) |
|--------------|------------------|-------------------|----------------|------------------------|---------------------------|
|              |                  |                   |                |                        |                           |

| Total  | 38 | 6.27 | 43.50 | 72126.32 |
|--------|----|------|-------|----------|
| Mal