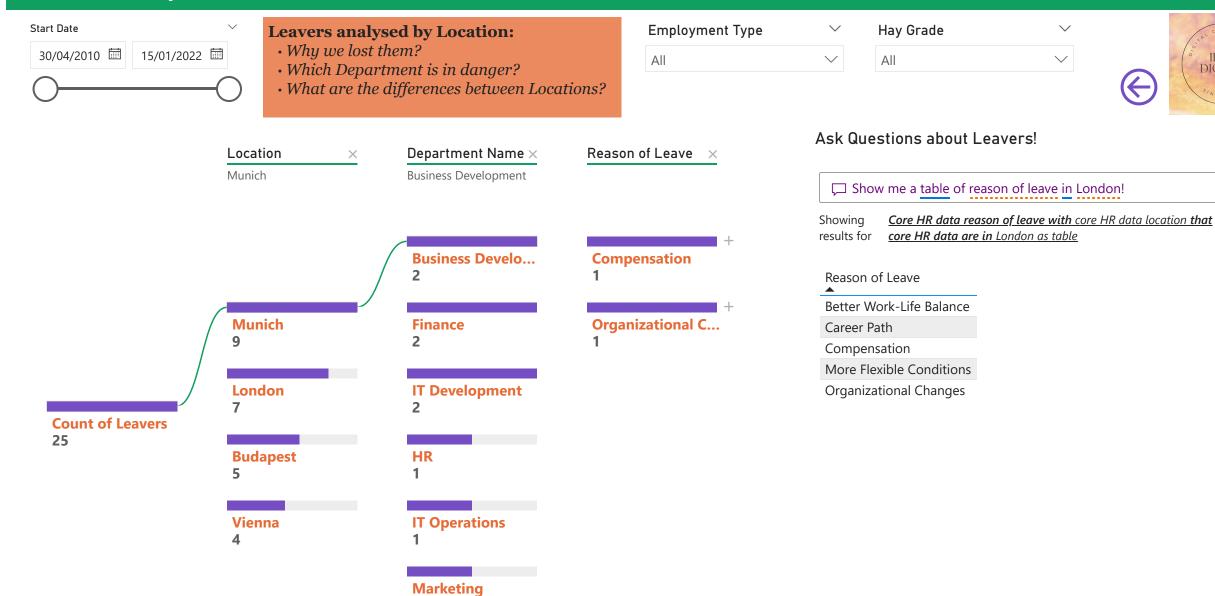

nt

38





| Gender Count | of FTE Average o | f Adjusted Tenure | Average of Age | Average of Gross Annua | al Base Salary 2023 (EUR) |
|--------------|------------------|-------------------|----------------|------------------------|---------------------------|
|              |                  |                   |                |                        |                           |

| Total  | 38 | 6.27 | 43.50 | 72126.32 |
|--------|----|------|-------|----------|
| Male   | 21 | 6.03 | 43.00 | 74976.19 |
| Female | 17 | 6.57 | 44.12 | 68605.88 |

Count of 1-5 Scale Performance Ratings by Gender in 2023 Loc







**Headcount by Country and FTE Category** 



### **Employee Distribution by Age Range and Gender**



#### **Terminations by Months**



# **Leavers Decomposition Tree**



ILDA

DIGITAL

**品談** 

(i)