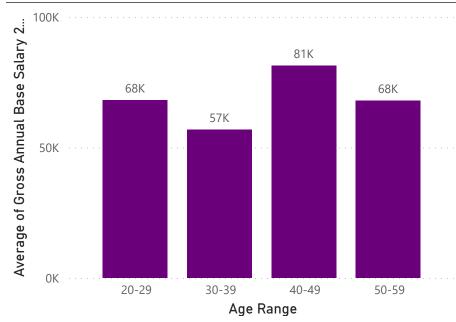

on? ... We zoom into the HR field which is your focus area!

End of the month means a nightmare for report building? Get rid of those HR Excel spreadsheets! You will easily learn to build your own dashboards, share and collaborate with your colleagues or the leadership team.

#### **Contact:**

Nora Nemet +36303382503 nora.nemet@ilda.digital

https://ilda.digital/



## **Salary Analysis**

| Location | ~ | Position | ~ | Employment Type | <b>\</b> |
|----------|---|----------|---|-----------------|----------|
| All      | ~ | All      | ~ | All             | <b>\</b> |

66.83K

72.13K



Average of Gross Annual Base Salary 2022...

Average of Gross Annual Base Salary 2023...

## Comparison of Avg Base Salary in 2022 and 2023 by Location



### Avg Annual Base Salary in 2023 by Age Range



#### Avg Base Salary Changes by Business Unit



#### Avg Base Salary in 2023 by Location and Gender



# **Diversity and Inclusion**

| Location | ~      | Position |
|----------|--------|----------|
| All      | $\vee$ | All      |

| Position | ~ |
|----------|---|
| All      | ~ |

| Employment Type | ~ |
|-----------------|---|
| All             | ~ |

| Hay Grade | ~ |
|-----------|---|
| All       | ~ |

Headcount

38





| Gender Count | of FTE Average o | f Adjusted Tenure | Average of Age | Average of Gross Annua | al Base Salary 2023 (EUR) |
|--------------|------------------|-------------------|----------------|------------------------|---------------------------|
|              |                  |                   |                |                        |