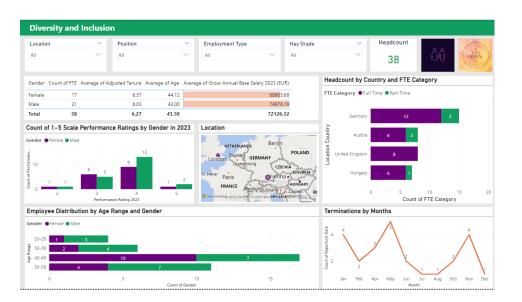

# **Diversity and Inclusion**

| Location | ~      | Position |
|----------|--------|----------|
| All      | $\vee$ | All      |

| Position | ~ |
|----------|---|
| All      | ~ |

| Employment Type | ~ |
|-----------------|---|
| All             | ~ |

| Hay Grade | ~ |
|-----------|---|
| All       | ~ |

Headcount

38

| Gender Count | of FTE Average o | f Adjusted Tenure | Average of Age | Average of Gross Annua | al Base Salary 2023 (EUR) |
|--------------|------------------|-------------------|----------------|------------------------|---------------------------|
|              |                  |                   |                |                        |                           |

| Total  | 38 | 6.27 | 43.50 | 72126.32 |
|--------|----|------|-------|----------|
| Male   | 21 | 6.03 | 43.00 | 74976.19 |
| Female | 17 | 6.57 | 44.12 | 68605.88 |

Count of 1-5 Scale Performance Ratings by Gender in 2023 Loc

**Headcount by Country and FTE Category** 

### **Employee Distribution by Age Range and Gender**

#### **Terminations by Months**