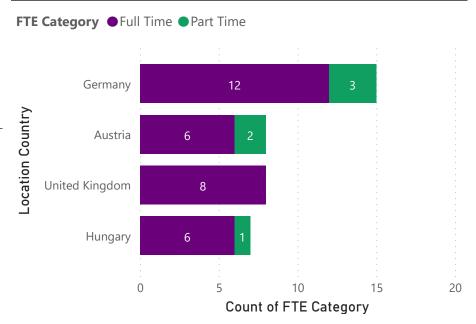

yment Type | ~ |
|-----------------|---|
| All             | ~ |

| Hay Grade | ~ |
|-----------|---|
| All       | ~ |

Headcount

38





| Gender Count | of FTE Average o | f Adjusted Tenure | Average of Age | Average of Gross Annua | al Base Salary 2023 (EUR) |
|--------------|------------------|-------------------|----------------|------------------------|---------------------------|
|              |                  |                   |                |                        |                           |

| Total  | 38 | 6.27 | 43.50 | 72126.32 |
|--------|----|------|-------|----------|
| Male   | 21 | 6.03 | 43.00 | 74976.19 |
| Female | 17 | 6.57 | 44.12 | 68605.88 |

Count of 1-5 Scale Performance Ratings by Gender in 2023 Loc







**Headcount by Country and FTE Category** 



### **Employee Distribution by Age Range and Gender**



#### **Terminations by Months**



# **Leavers Decomposition Tree**



ILDA

DIGITAL

**品談** 

(i)