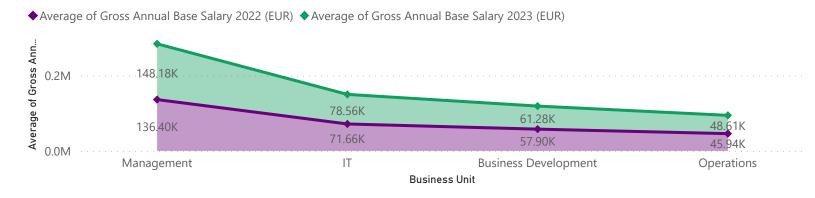

ocus area!

End of the month means a nightmare for report building? Get rid of those HR Excel spreadsheets! You will easily learn to build your own dashboards, share and collaborate with your colleagues or the leadership team.

#### **Contact:**

Nora Nemet +36303382503 nora.nemet@ilda.digital

https://ilda.digital/



## **Salary Analysis**

| Location | ~ | Position | ~ | Employment Type | <b>\</b> |
|----------|---|----------|---|-----------------|----------|
| All      | ~ | All      | ~ | All             | <b>\</b> |

66.83K

72.13K



Average of Gross Annual Base Salary 2022...

Average of Gross Annual Base Salary 2023...

## Comparison of Avg Base Salary in 2022 and 2023 by Location



### Avg Annual Base Salary in 2023 by Age Range



#### Avg Base Salary Changes by Business Unit



#### Avg Base Salary in 2023 by Location and Gender



# **Diversity and Inclusion**

| Location | ~      | Position |
|----------|--------|----------|
| All      | $\vee$ | All      |

| Position | ~ |
|----------|---|
| All      | ~ |

| Employment Type | ~ |
|-----------------|---|
| All             | ~ |

| Hay Grade | ~ |
|-----------|---|
| All       | ~ |

Headcount

38





| Gender Count | of FTE Average o | f Adjusted Tenure | Average of Age | Average of Gross Annua | al Base Salary 2023 (EUR) |
|--------------|------------------|-------------------|----------------|------------------------|---------------------------|
|              |                  |                   |                |                        |                           |

| Total  | 38 | 6.27 | 43.50 | 721