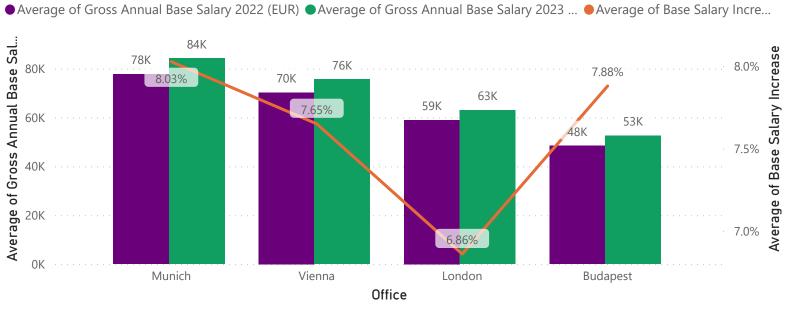

&A and practice

Recruitment? Retention? Compensation? ... We zoom into the HR field which is your focus area!

End of the month means a nightmare for report building? Get rid of those HR Excel spreadsheets! You will easily learn to build your own dashboards, share and collaborate with your colleagues or the leadership team.

#### **Contact:**

Nora Nemet +36303382503 nora.nemet@ilda.digital

https://ilda.digital/



## **Salary Analysis**

| Location | ~ | Position | ~ | Employment Type | <b>\</b> |
|----------|---|----------|---|-----------------|----------|
| All      | ~ | All      | ~ | All             | <b>\</b> |

66.83K

72.13K



Average of Gross Annual Base Salary 2022...

Average of Gross Annual Base Salary 2023...

## Comparison of Avg Base Salary in 2022 and 2023 by Location



### Avg Annual Base Salary in 2023 by Age Range



#### Avg Base Salary Changes by Business Unit



#### Avg Base Salary in 2023 by Location and Gender



# **Diversity and Inclusion**

| Location | ~      | Position |
|----------|--------|----------|
| All      | $\vee$ | All      |

| Position | ~ |
|----------|---|
| All      | ~ |

| Employment Type | ~ |
|-----------------|---|
| All             | ~ |

| Hay Grade | ~ |
|-----------|---|
| All       | ~ |

Headcount

38





| Gender Count | of FTE Average o | f Adjusted Tenure | Average of Age | Average of Gross Annua | al Base Salary 2023 (EUR) |
|--------------|------------------|-------------------|----------------|------------------------|---------------------------|
|              |                  |                   |