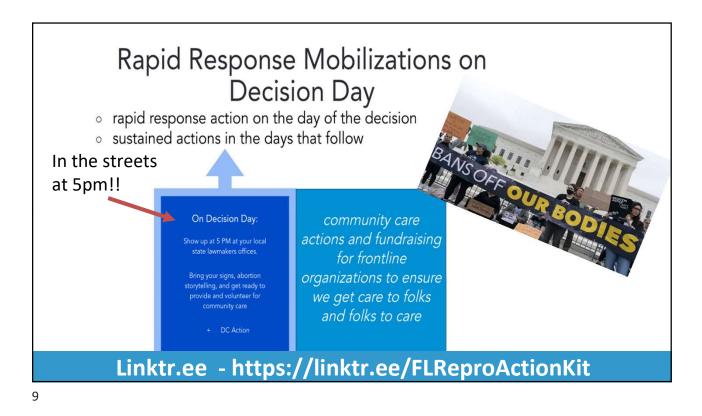

### Amy Weintraub

- Reproductive Rights Program Director for Progress Florida
- Chairs the Reproductive Rights Task Force for Florida NOW
- A seasoned organizer, Amy has worked most of her adult life identifying, educating, and activating citizens toward social justice
- Lives in St. Petersburg, where she is the DEC Committeewoman for Precinct 202
- Leader with the South St. Petersburg Democratic Club





## **National Democratic Platform**

"We believe unequivocally, like the majority of Americans, that every woman should have access to quality reproductive health care services, including **safe and legal abortion**—regardless of where she lives, how much money she makes, or how she is insured."

3











Linktr.ee - https://linktr.ee/FLReproActionKit





# Get familiar with medication abortion and spread the word on the concept of self-managed abortion.













Linktr.ee - https://linktr.ee/FLReproActionKit



## Pinellas County Anti-Abortion Pregnancy Centers

#### **Clearwater:**

- Bay Area Pregnancy Center
  - 150 S. McMullen Booth Rd
  - 5812 150th Ave N
  - 2380 Drew St
- Kimberly Home Pregnancy Res. Ctr.
  - 1189 NE Cleveland St

#### Kenneth City:

- Bay Area Pregnancy Center
- 4090 58th Ave N

#### Largo:

- A Woman's Place Medical Clinic / New Life Solutions / Breath of Life
  - 1910 East Bay Dr

#### **Pinellas Park:**

A Woman's Place Medical Clinic
 8001 66th St

#### St. Petersburg:

- Foundations of Life Pregnancy Ctr
- 1213 16th Street N
  The Next STEPP Center
- 1210 22nd St S

#### Tarpon Springs:

- A Woman's Pl