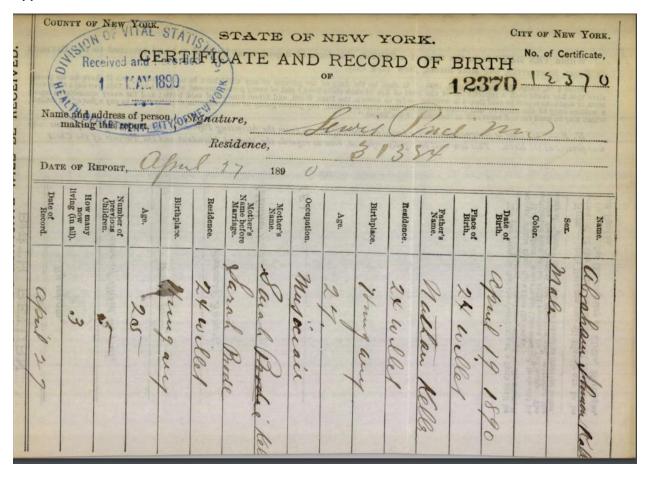

Source 5: New York County, New York, "Certificate and Record of Birth," no. 12370 (1890), Abraham Solomon Keller; digital images, "Historical Vital Records," New York City Municipal Archives (https://a860-historicalvitalrecords.nyc.gov/view/403460: accessed 6 March 2023). See Appendix C.

*Notes:* This document is a scan of the original. The quality of the scan is adequate, and the handwriting is legible. The scan was indexed using the last name "Kelle," explaining its absence in the search described in Source 1.

Abstract: Abraham Salamon Keller was born 19 April 1890 on 24 Willet Street in Manhattan to 27-year-old Hungarian-born musician Nathan Keller and 25-year-old Hungarian-born Sarah "Brode." Abraham Salamon was the fifth child born to Sarah, with three still living.

Conclusion: This document provides confirmation of Abraham Salomon's birth at 24 Willet Street in Manhattan with the additional information that Sarah had delivered five children, but only three (including Abraham Salomon) were still living. We can thus conclude that only two children remained after the death of Abraham Salomon. Sarah's age of 25 provides an estimated birthyear of 1865.