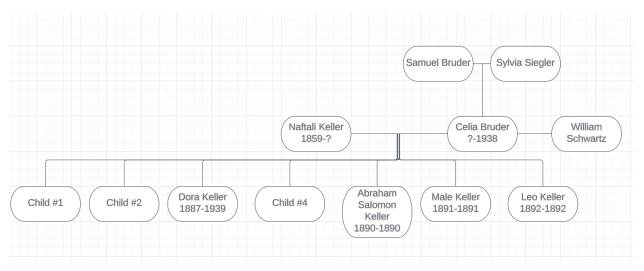

# A family tree is shown below:

It is assumed, but not proven, that children 1, 2, and 4 were the children of Naftali.

• Celia Bruder was Naftali Keller's wife who remained in New York after his return to Austria.

<sup>&</sup>lt;sup>1</sup> Heather Dubnick, "Tips and Resources for Researching Ashkenazic Jewish Names," blog post; *LegacyTree Genealogists* (<a href="https://www.legacytree.com/blog/tips-and-resources-for-researching-ashkenazic-jewish-names">https://www.legacytree.com/blog/tips-and-resources-for-researching-ashkenazic-jewish-names</a> : accessed 12 June 2023).

- Celia was born in about 1865 in Hungary to Samuel Bruder and Sylvia Siegler.
- It appears that Celia used the first names Sali and Sarah when she first arrived in New York.
- At least seven children were born to Celia before Naftali returned to Austria in 1894. At least five
  of these children died young.
  - No records have been found for the first two children, one of whom died prior to 1887.
  - Dora Keller was born on 7 October 1887. She married Harry D. Bruder in 1915 and died of ovarian cancer in 1939.
  - No records have been found pertaining to Celia's fourth child.
  - Abraham Salomon Keller, Celia's fifth child, was born on 19 April 1890. At the time of his birth, two of his siblings were still alive. He died of convulsions and gastroenteritis at ten weeks of age.
  - On 9 September 1891, a male infant born to Naftali and Celia died at 8 hours of life of pulmonary edema.
  - Leo Keller died on 24 August 1892 of asphyxia. He was six hours old.
- Celia Bruder Keller married William Schwartz in about 1895.
- In 1910, Celia and William were enumerated in Manhattan with their two sons and 20-year-old Dora. No other children from Celia's first marriage were identified in the household.
- Celia died in 1938 in Brooklyn of coronary thrombosis and terminal pulmonary edema.