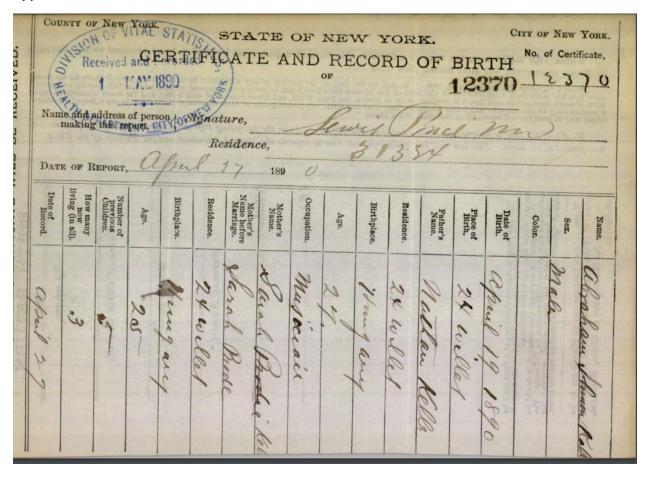

Source 5: New York County, New York, "Certificate and Record of Birth," no. 12370 (1890), Abraham Solomon Keller; digital images, "Historical Vital Records," New York City Municipal Archives (<a href="https://a860-historicalvitalrecords.nyc.gov/view/403460">historicalvitalrecords.nyc.gov/view/403460</a>: accessed 6 March 2023). See Appendix C.

*Notes:* This document is a scan of the original. The quality of the scan is adequate, and the handwriting is legible. The scan was indexed using the last name "Kelle," explaining its absence in the search described in Source 1.

Abstract: Abraham Salamon Keller was born 19 April 1890 on 24 Willet Street in Manhattan to 27-year-old Hungarian-born musician Nathan Keller and 25-year-old Hungarian-born Sarah "Brode." Abraham Salamon was the fifth child born to Sarah, with three still living.

Conclusion: This document provides confirmation of Abraham Salomon's birth at 24 Willet Street in Manhattan with the additional information that Sarah had delivered five children, but only three (including Abraham Salomon) were still living. We can thus conclude that only two children remained after the death of Abraham Salomon. Sarah's age of 25 provides an estimated birthyear of 1865.