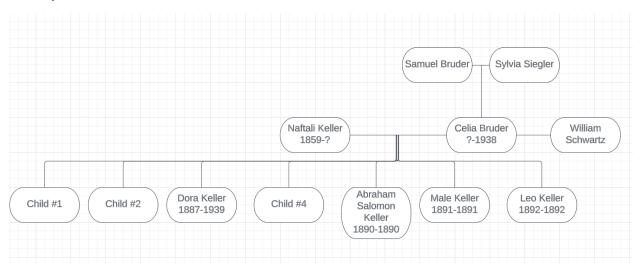

# A family tree is shown below:

It is assumed, but not proven, that children 1, 2, and 4 were the children of Naftali.

SUMMARY OF FINDINGS (See Detailed Findings section for additional information and citations)

- Celia Bruder was Naftali Keller's wife who remained in New York after his return to Austria.
- Celia was born in about 1865 in Hungary to Samuel Bruder and Sylvia Siegler.
- It appears that Celia used the first names Sali and Sarah when she first arrived in New York.
- At least seven children were born to Celia before Naftali returned to Austria in 1894. At least five
  of these children died young.
  - No records have been found for the first two children, one of whom died prior to 1887.
  - Dora Keller was born on 7 October 1887. She married Harry D. Bruder in 1915 and died of ovarian cancer in 1939.
  - No records have been found pertaining to Celia's fourth child.
  - Abraham Salomon Keller, Celia's fifth child, was born on 19 April 1890. At the time of his birth, two of his siblings were still alive. He died of convulsions and gastroenteritis at ten weeks of age.
  - On 9 September 1891, a male infant born to Naftali and Celia died at 8 hours of life of pulmonary edema.
  - Leo Keller died on 24 August 1892 of asphyxia. He was six hours old.
- Celia Bruder Keller married William Schwartz in about 1895.
- In 1910, Celia and William were enumerated in Manhattan with their two sons and 20-year-old Dora. No other children from Celia's first marriage were identified in the household.
- Celia died in 1938 in Brooklyn of coronary thrombosis and terminal pulmonary edema.